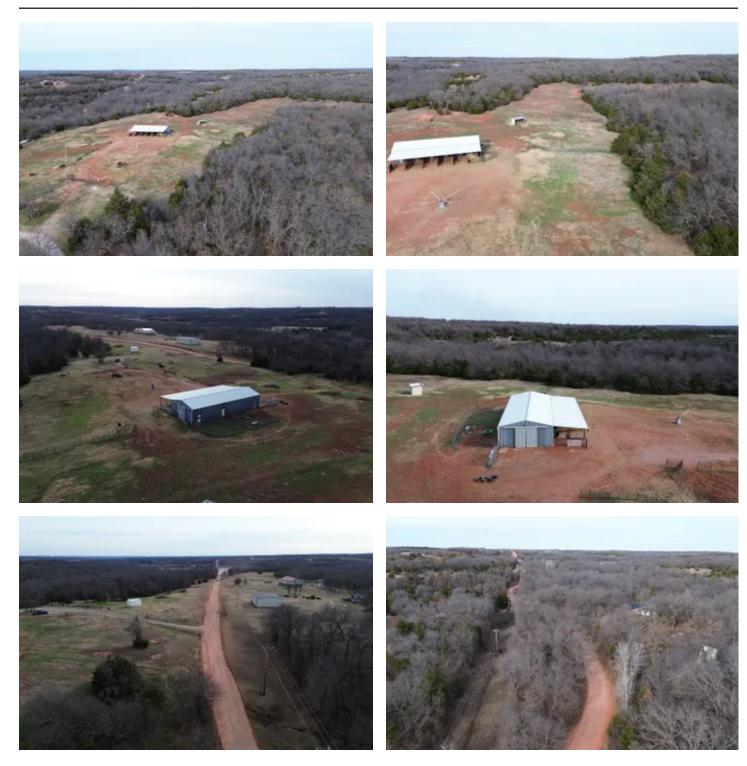

#### **PROPERTY DESCRIPTION**

Welcome to your secluded paradise! This property boasts mature trees, rolling hills, and an abundance of wildlife, making it the perfect spot for nature lovers and outdoor enthusiasts. With plenty of space to build your dream home and ample hunting opportunities.

Located just 1 mile from the blacktop, you'll have easy access to the main road while still enjoying the tranquility of the countryside. Plus, the property features a spacious barn, providing endless possibilities for storage or livestock.