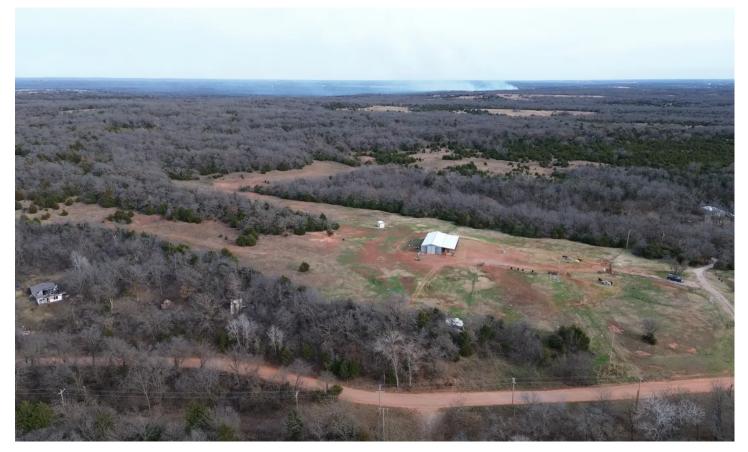

#### **PROPERTY DESCRIPTION**

Welcome to your secluded paradise! This property boasts mature trees, rolling hills, and an abundance of wildlife, making it the perfect spot for nature lovers and outdoor enthusiasts. With plenty of space to build your dream home and ample hunting opportunities.

Located just 1 mile from the blacktop, you'll have easy access to the main road while still enjoying the tranquility of the countryside. Plus, the property features a spacious barn, providing endless possibilities for storage or livestock.

Conveniently situated only 45 minutes from OKC, 25 minutes from Guthrie, and 16 minutes from I-44 you'll have all of the amenities within reach.

Don't miss out on this amazing opportunity, call today at 580-216-8160.