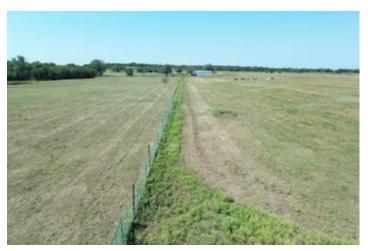

#### **PROPERTY DESCRIPTION**

5 Acre Tracts just minutes from Cushing, OK, a thriving town on the rise. With a new refinery plant coming in, the City is set to grow even more. The property's flat ground makes building a breeze, requiring minimal dirt work. Plus, there's a main waterline running along the west side and three-phase power coming in from the same direction. It's a developer's dream!

There will be a gravel road coming off highway leading down the middle of these 5 acre tracts to allow easy access. Propety is staked to show property lines with survey coming soon. There will be an HOA with this property that is being created now. The mian HOA limitations will be no modular home or trailer houses, and no grow houses. Power and Water will be brought to property.