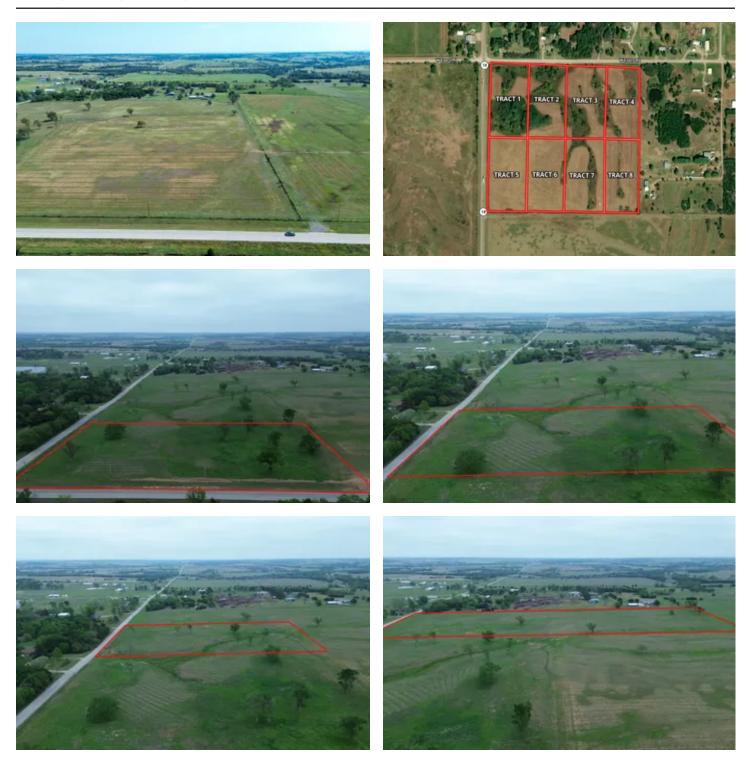

#### **PROPERTY DESCRIPTION**

5 Acre Tracts just minutes from Cushing, OK, a thriving town on the rise. With a new refinery plant coming in, the City is set to grow even more. The property's flat ground makes building a breeze, requiring minimal dirt work. Plus, there's a main waterline running along the west side and three-phase power coming in from the same direction. It's a developer's dream!

There will be a gravel road coming off highway leading down the middle of these 5 acre tracts to allow easy access. Propety is staked to show property lines with survey coming soon. There will be an HOA with this property that is being created now. The mian HOA limitations will be no modular home or trailer houses, and no grow houses. Power and Water will be brought to property.

## **Satellite Map**