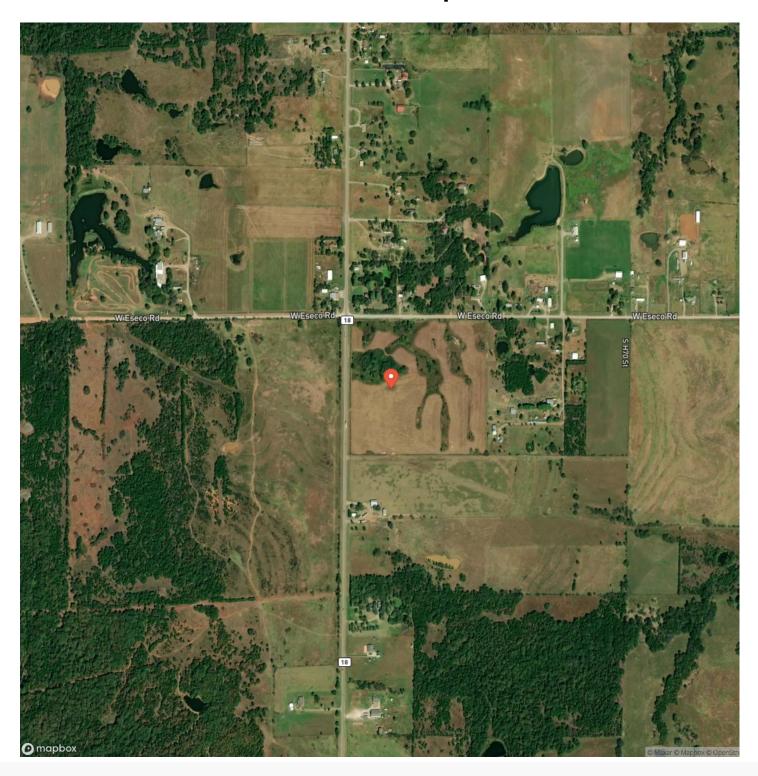

ese 5 acre tracts to allow easy access. Propety is staked to show property lines with survey coming soon. There will be an HOA with this property that is being created now. The mian HOA limitations will be no modular home or trailer houses, and no grow houses. Power and Water will be brought to property.

When purchasing a property listed by Great Plains Land Company, a Buyer's Broker, if applicable, must be identified on first contact and must be present at the initial showing of the property in order to participate in a real estate commission. If these conditions are not met, compensation, if any, will be at the sole discretion of Great Plains Land Company.







## **Locator Map**





### **MORE INFO ONLINE:**

### **Locator Map**





### **MORE INFO ONLINE:**

## **Satellite Map**





# Cushing 5 Acre Tracts Cushing, OK / Payne County

# LISTING REPRESENTATIVE For more information contact:



### Representative

Kale Crocker

### Mobile

(580) 216-8160

### **Email**

kale@greatplains.land

### **Address**

City / State / Zip

Stillwater, OK 74074

| NOTES |  |  |
|-------|--|--|
|       |  |  |
|       |  |  |
|       |  |  |
|       |  |  |
|       |  |  |
|       |  |  |
|       |  |  |
|       |  |  |
|       |  |  |
|       |  |  |
|       |  |  |
|       |  |  |
|       |  |  |
|       |  |  |
|       |  |  |
|       |  |  |
|       |  |  |



| NOTES |  |
|-------|--|
|       |  |
|       |  |
|       |  |
|       |  |
|       |  |
|       |  |
|       |  |
|       |  |
|       |  |
|       |  |
|       |  |
|       |  |
|       |  |
|       |  |
|       |  |