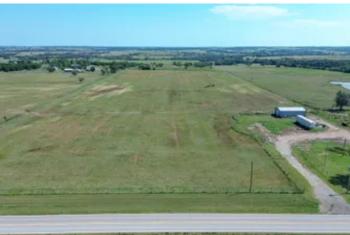

#### **PROPERTY DESCRIPTION**

5 Acre Tracts just minutes from Cushing, OK, a thriving town on the rise. With a new refinery plant coming in, the City is set to grow even more. The property's flat ground makes building a breeze, requiring minimal dirt work. Plus, there's a main waterline running along the west side and three-phase power coming in from the same direction. It's a developer's dream!

There will be a gravel road coming off highway leading down the middle of these 5 acre tracts to allow easy access. Propety is staked to show property lines with survey coming soon. There will be an HOA with this property that is being created now. The mian HOA limitations will be no modular home or trailer houses, and no grow houses. Power and Water will be brought to property.