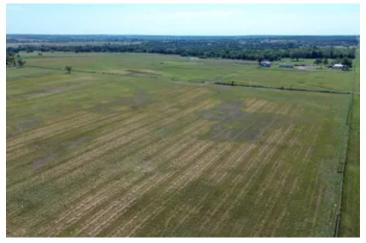

#### **PROPERTY DESCRIPTION**

5 Acre Tracts just minutes from Cushing, OK, a thriving town on the rise. With a new refinery plant coming in, the City is set to grow even more. The property's flat ground makes building a breeze, requiring minimal dirt work. Plus, there's a main waterline running along the west side and three-phase power coming in from the same direction. It's a developer's dream!

There will be a gravel road coming off highway leading down the middle of these 5 acre tracts to allow easy access. Propety is staked to show property lines with survey coming soon. There will be an HOA with this property that is being created now. The mian HOA limitations will be no modular home or trailer houses, and no grow houses. Power and Water will be brought to property.