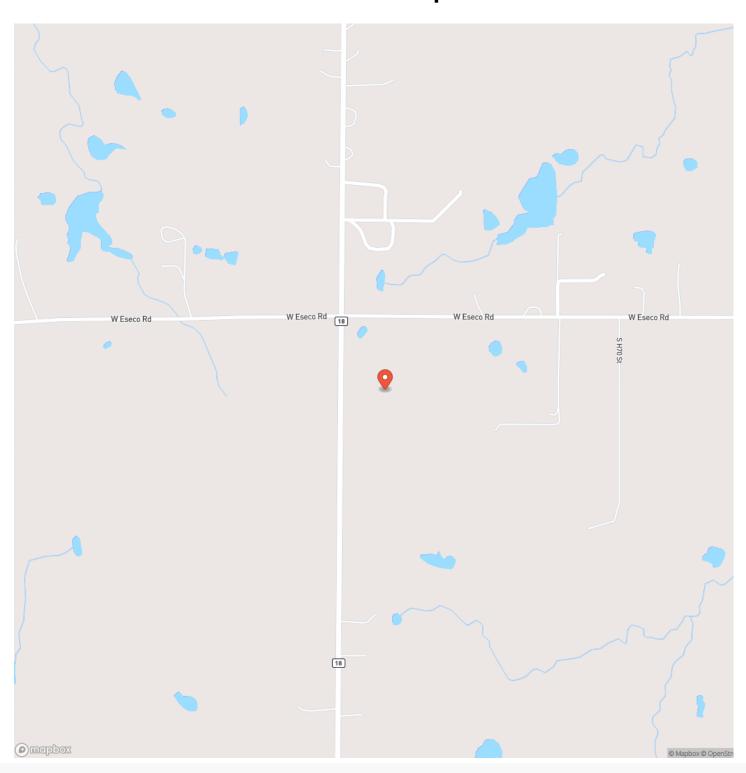

. It's a developer's dream!

There will be a gravel road coming off highway leading down the middle of these 5 acre tracts to allow easy access. Propety is staked to show property lines with survey coming soon. There will be an HOA with this property that is being created now. The mian HOA limitations will be no modular home or trailer houses, and no grow houses. Power and Water will be brought to property.

When purchasing a property listed by Great Plains Land Company, a Buyer's Broker, if applicable, must be identified on first contact and must be present at the initial showing of the property in order to participate in a real estate commission. If these conditions are not met, compensation, if any, will be at the sole discretion of Great Plains Land Company.







## **Locator Map**





### **MORE INFO ONLINE:**

### **Locator Map**





### **MORE INFO ONLINE:**

## **Satellite Map**





# Cushing 5 Acre Tracts Cushing, OK / Payne County

# LISTING REPRESENTATIVE For more information contact:



### Representative

Kale Crocker

### Mobile

(580) 216-8160

### **Email**

kale@greatplains.land

### **Address**

City / State / Zip

Stillwater, OK 74074

| NOTES |  |  |
|-------|--|--|
|       |  |  |
|       |  |  |
|       |  |  |
|       |  |  |
|       |  |  |
|       |  |  |
|       |  |  |
|       |  |  |
|       |  |  |
|       |  |  |
|       |  |  |
|       |  |  |
|       |  |  |
|       |  |  |
|       |  |  |
|       |  |  |
|       |  |  |



| NOTES |  |
|-------|--|
|       |  |
|       |  |
|       |  |
|       |  |
|       |  |
|       |  |
|       |