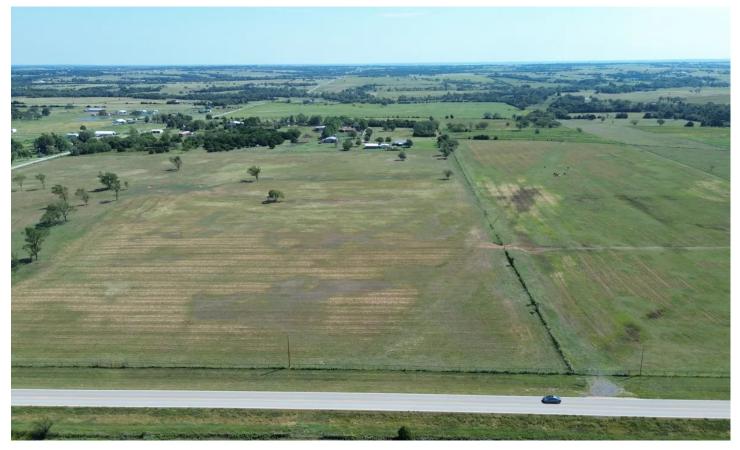

#### **PROPERTY DESCRIPTION**

5 Acre Tracts just minutes from Cushing, OK, a thriving town on the rise. With a new refinery plant coming in, the City is set to grow even more. The property's flat ground makes building a breeze, requiring minimal dirt work. Plus, there's a main waterline running along the west side and three-phase power coming in from the same direction. It's a developer's dream!

There will be a gravel road coming off highway leading down the middle of these 5 acre tracts to allow easy access. Propety is staked to show property lines with survey coming soon. There will be an HOA with this property that is being created now. The mian HOA limitations will be no modular home or trailer houses, and no grow houses. Power and Water will be brought to property.