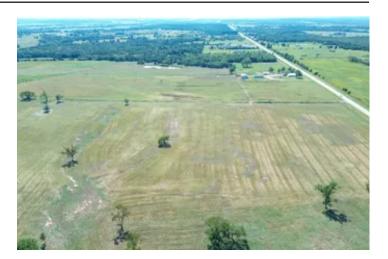

#### **PROPERTY DESCRIPTION**

5 Acre Tracts just minutes from Cushing, OK, a thriving town on the rise. With a new refinery plant coming in, the City is set to grow even more. The property's flat ground makes building a breeze, requiring minimal dirt work. Plus, there's a main waterline running along the west side and three-phase power coming in from the same direction. It's a developer's dream!

There will be a gravel road coming off highway leading down the middle of these 5 acre tracts to allow easy access. Propety is staked to show property lines with survey coming soon. There will be an HOA with this property that is being created now. The mian HOA limitations will be no modular home or trailer houses, and no grow houses. Power and Water will be brought to property.