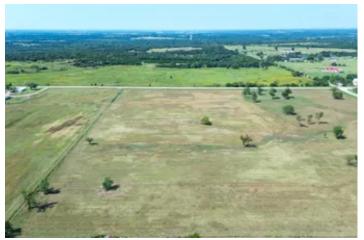

#### **PROPERTY DESCRIPTION**

5 Acre Tracts just minutes from Cushing, OK, a thriving town on the rise. With a new refinery plant coming in, the City is set to grow even more. The property's flat ground makes building a breeze, requiring minimal dirt work. Plus, there's a main waterline running along the west side and three-phase power coming in from the same direction. It's a developer's dream!

There will be a gravel road coming off highway leading down the middle of these 5 acre tracts to allow easy access. Propety is staked to show property lines with survey coming soon. There will be an HOA with this property that is being created now. The mian HOA limitations will be no modular home or trailer houses, and no grow houses. Power and Water will be brought to property.