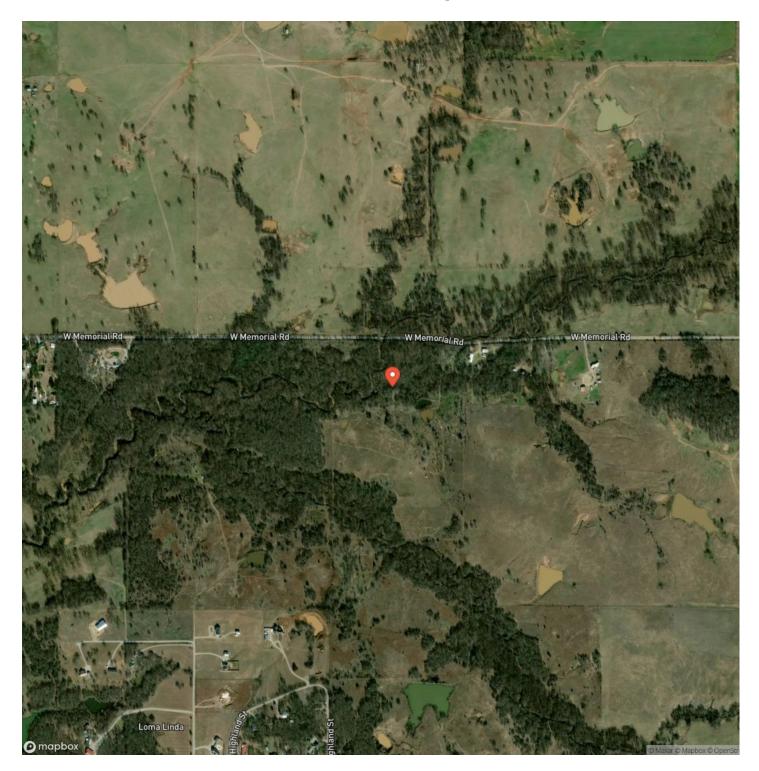

# Satellite Map

### **PROPERTY DESCRIPTION**

This is a great multi use property. It is about 50/50 timber and native grass. There are multiple ponds scattered throughout and a creek that runs across the North end in the timber. Property is gated and ready to run cattle. There is road frontage across the entire North end of the property.

Maps are provided for illustration purposes only, the accuracy is not warranted. Parcels on interactive maps are not adjusted to match aerial backgrounds. This information is for reference purposes only and is not a legal document. Data maps contain errors. The seller and seller's agent are making known to all potential buyers that there may be variations between the location of the existing fence lines and the legal description of the deeded property. Seller and seller's agent make no warranties with regard to the location of the fence lines in relationship to the deeded property lines, nor does the Seller make any warranties or representations with regard to the specific acreage contained within the fenced property lines. Seller is selling the property in an "as is" condition, which includes the location of the fences as they exist. Boundaries shown on the accompanying maps are approximate, based on county parcel data. The maps are not to scale. The accuracy of the maps is not guaranteed. Prospective buyers are encouraged to verify fence lines, deeded property lines and acreages using a licensed surveyor at their own expense.