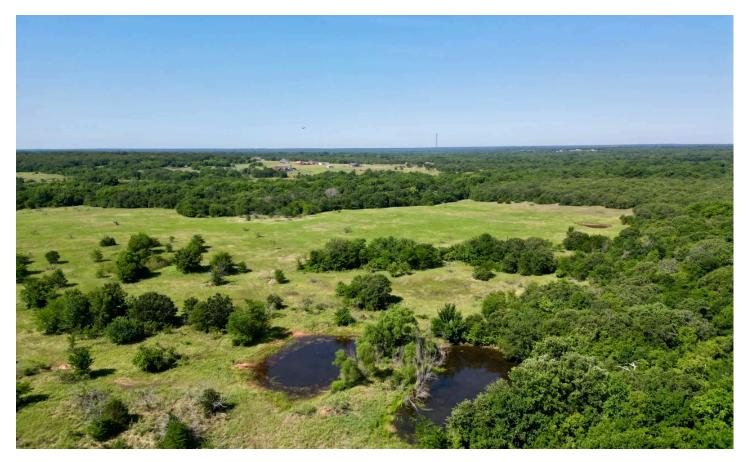

### **PROPERTY DESCRIPTION**

This is a great multi use property. It is about 50/50 timber and native grass. There are multiple ponds scattered throughout and a creek that runs across the North end in the timber. Property is gated and ready to run cattle. There is road frontage across the entire North end of the property.