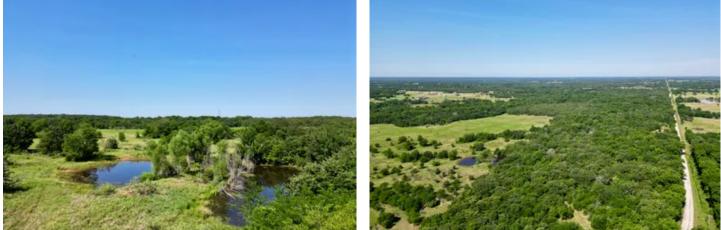

### **PROPERTY DESCRIPTION**

This is a great multi use property. It is about 50/50 timber and native grass. There are multiple ponds scattered throughout and a creek that runs across the North end in the timber. Property is gated and ready to run cattle. There is road frontage across the entire North end of the property.