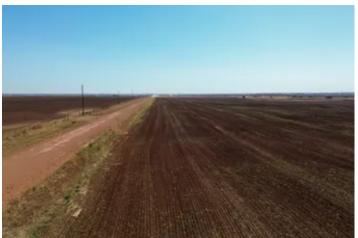

#### **PROPERTY DESCRIPTION**

80 Acres of Farm ground in Kingfisher Co. 15 min East of Kingfisher, OK. NW corner of the E-790RD and NS-1950RD. Good Fence on the North and West side, there is no fence on the East or South side. Give me a call anytime if you would like to see the property <u>580-216-8160</u>.