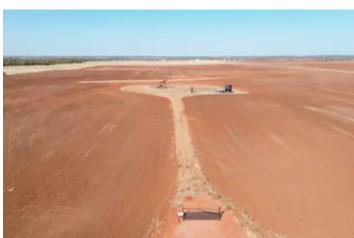

#### **PROPERTY DESCRIPTION**

80 Acres of Farm ground in Kingfisher Co. 15 min East of Kingfisher, OK. NW corner of the E-790RD and NS-1950RD. Good Fence on the North and West side, there is no fence on the East or South side. Give me a call anytime if you would like to see the property <u>580-216-8160</u>.