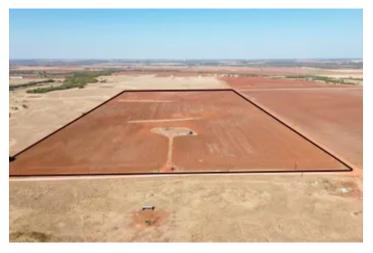

#### **PROPERTY DESCRIPTION**

80 Acres of Farm ground in Kingfisher Co. 15 min East of Kingfisher, OK. NW corner of the E-790RD and NS-1950RD. Good Fence on the North and West side, there is no fence on the East or South side. Give me a call anytime if you would like to see the property <u>580-216-8160</u>.