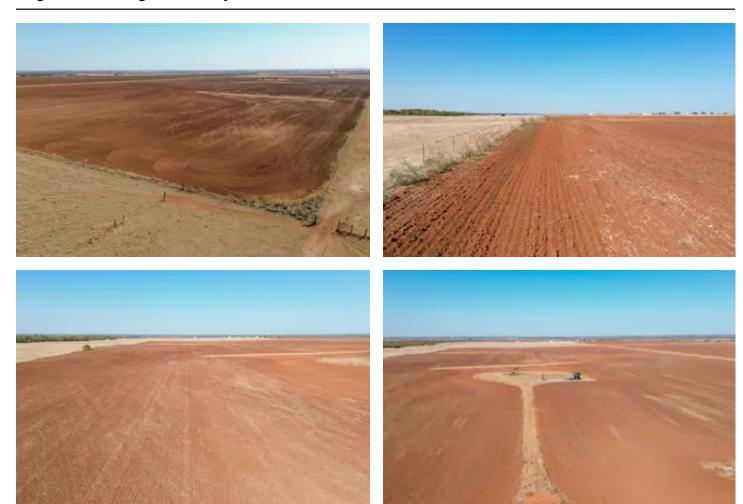

#### **PROPERTY DESCRIPTION**

80 Acres of Farm ground in Kingfisher Co. 15 min East of Kingfisher, OK. NW corner of the E-790RD and NS-1950RD. Good Fence on the North and West side, there is no fence on the East or South side. Give me a call anytime if you would like to see the property <u>580-216-8160</u>.