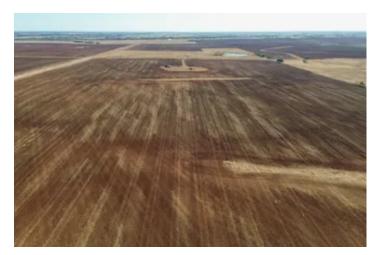

#### **PROPERTY DESCRIPTION**

80 Acres of Farm ground in Kingfisher Co. 15 min East of Kingfisher, OK. NW corner of the E-790RD and NS-1950RD. Good Fence on the North and West side, there is no fence on the East or South side. Give me a call anytime if you would like to see the property <u>580-216-8160</u>.