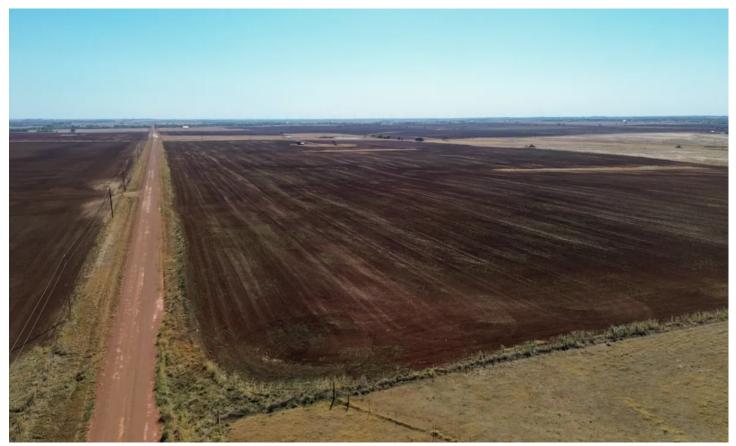

#### **PROPERTY DESCRIPTION**

80 Acres of Farm ground in Kingfisher Co. 15 min East of Kingfisher, OK. NW corner of the E-790RD and NS-1950RD. Good Fence on the North and West side, there is no fence on the East or South side. Give me a call anytime if you would like to see the property <u>580-216-8160</u>.