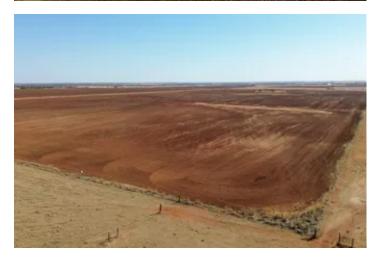

#### **PROPERTY DESCRIPTION**

80 Acres of Farm ground in Kingfisher Co. 15 min East of Kingfisher, OK. NW corner of the E-790RD and NS-1950RD. Good Fence on the North and West side, there is no fence on the East or South side. Give me a call anytime if you would like to see the property <u>580-216-8160</u>.