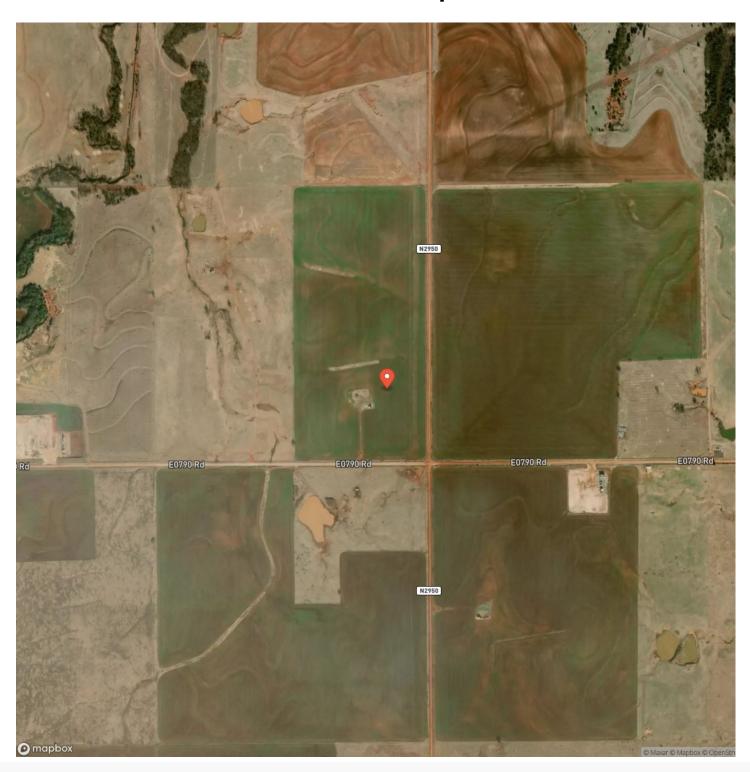

round E 790 Rd Kingfisher, OK 73750

\$320,000 80± Acres Kingfisher County









#### **SUMMARY**

**Address** 

E 790 Rd

City, State Zip

Kingfisher, OK 73750

County

Kingfisher County

Type

Farms

Latitude / Longitude

35.872796 / -97.746973

Acreage

80

Price

\$320,000

#### **Property Website**

https://greatplainslandcompany.com/detail/kingfisher-80-farm-ground-kingfisher-oklahoma/66721/









#### **PROPERTY DESCRIPTION**

80 Acres of Farm ground in Kingfisher Co. 15 min East of Kingfisher, OK. NW corner of the E-790RD and NS-1950RD. Good Fence on the North and West side, there is no fence on the East or South side. Give me a call anytime if you would like to see the property <u>580-216-8160</u>.







## **Locator Map**





## **Locator Map**





## **Satellite Map**





# LISTING REPRESENTATIVE For more information contact:



Representative

Kale Crocker

Mobile

(580) 216-8160

**Email** 

kale@greatplains.land

**Address** 

City / State / Zip

Stillwater, OK 74074

| <u>NOTES</u> |  |  |
|--------------|--|--|
|              |  |  |
|              |  |  |
|              |  |  |
|              |  |  |
|              |  |  |
|              |  |  |
|              |  |  |
|              |  |  |
|              |  |  |
|              |  |  |
|              |  |  |
|              |  |  |



| NOTES |  |
|-------|--|
|       |  |
|       |  |
|       |  |
|       |  |
|       |  |
|       |  |
|       |  |
|       |  |
|       |  |
|       |  |
|       |  |
|       |  |
|       |  |
|       |  |
|       |  |
|       |  |
|       |  |
|       |  |
|