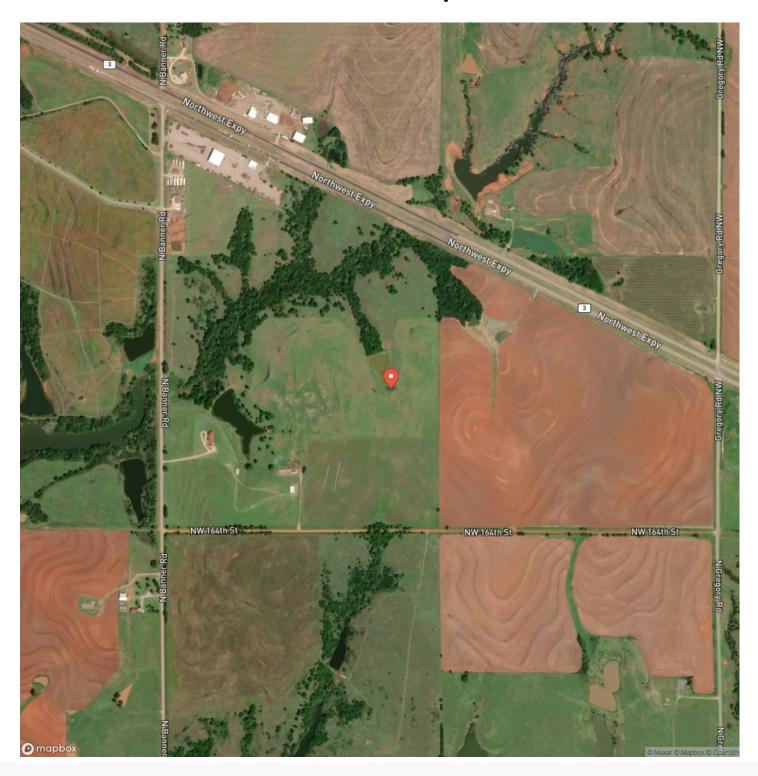

# **Satellite Map**

#### **PROPERTY DESCRIPTION**

This 60 Acres is an amazing opporutnity to build your dream home, or an invesment opportunity for future development. It borders NW Hwy 3 and 164th just East of Banner Rd. Surveyed, Fully fenced with small pond and lots of trees. Wildlife, Beautiful sunrises and sunsets.164th is newly graveled. Piedmont/Okarche school district. A must see to appreciate with no ugly high lines or oil wells in your view. Just beautiful land, pond and trees. (This property won't last long.) Serious inquiries only please.