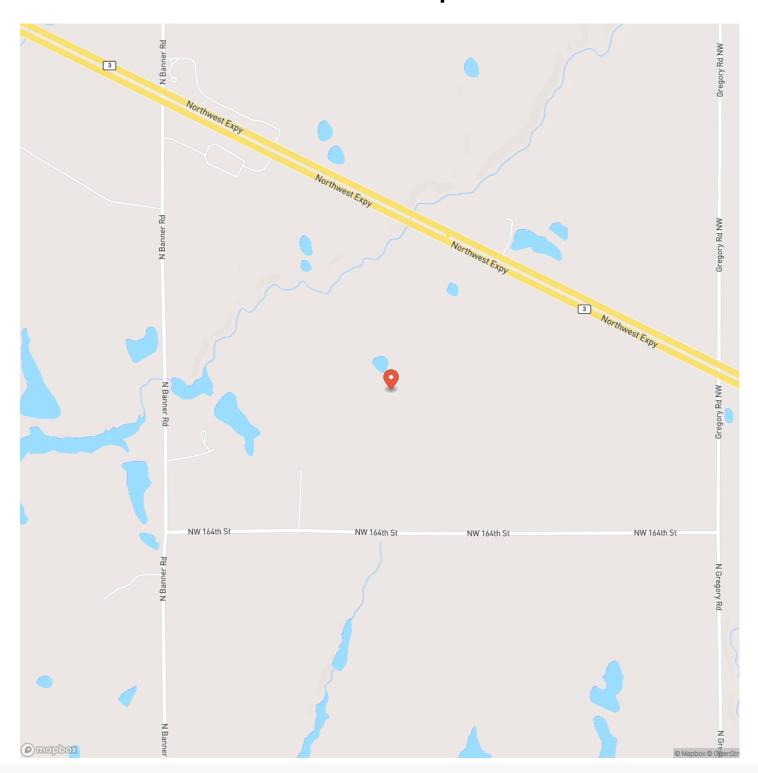

ts of trees. Wildlife, Beautiful sunrises and sunsets.164th is newly graveled. Piedmont/Okarche school district. A must see to appreciate with no ugly high lines or oil wells in your view. Just beautiful land, pond and trees. (This property won't last long.) Serious inquiries only please.

- 12 min to the Turnpike
- 10 min to Piedmont
- 10 min to Yukon
- 1 Acre Pond
- Beautiful Sunsets
- Power available

When purchasing a property listed by Great Plains Land Company, a Buyer's Broker, if applicable, must be identified on the first contact and must be present at the initial showing of the property in order to participate in a real estate commission. If these conditions are not met, compensation, if any, will be at the sole discretion of Great Plains Land Company.







## **Locator Map**





## **Locator Map**





# **Satellite Map**





### Banner Rd 60 Banner, OK / Canadian County

# LISTING REPRESENTATIVE For more information contact:



### Representative

Kale Crocker

### Mobile

(580) 216-8160

### **Email**

kale@greatplains.land

### **Address**

City / State / Zip

Stillwater, OK 74074

| <u>NOTES</u> |  |  |
|--------------|--|--|
|              |  |  |
|              |  |  |
|              |  |  |
|              |  |  |
|              |  |  |
|              |  |  |
|              |  |  |
|              |  |  |
|              |  |  |
|              |  |  |
|              |  |  |
|              |  |  |
|              |  |  |
|              |  |  |
|              |  |  |
|              |  |  |
|              |  |  |
|              |  |  |



| NOTES |  |
|------