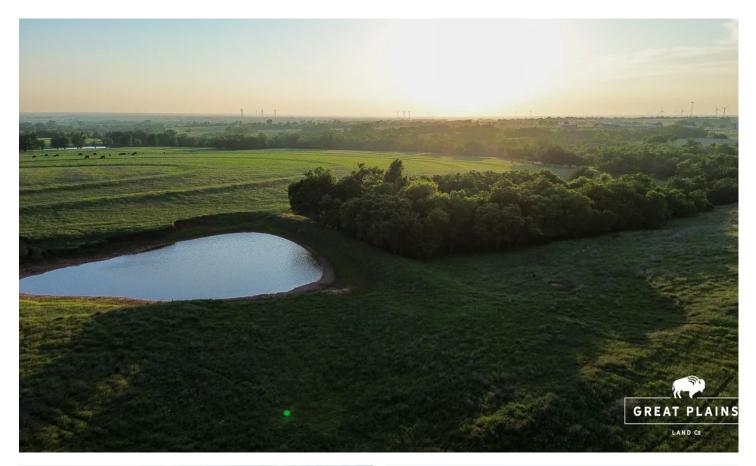

#### **PROPERTY DESCRIPTION**

This 60 Acres is an amazing opporutnity to build your dream home, or an invesment opportunity for future development. It borders NW Hwy 3 and 164th just East of Banner Rd. Surveyed, Fully fenced with small pond and lots of trees. Wildlife, Beautiful sunrises and sunsets.164th is newly graveled. Piedmont/Okarche school district. A must see to appreciate with no ugly high lines or oil wells in your view. Just beautiful land, pond and trees. (This property won't last long.) Serious inquiries only please.

- 12 min to the Turnpike
- 10 min to Piedmont
- 10 min to Yukon
- 1 Acre Pond
- Beautiful Sunsets
- Power available

When purchasing a property listed by Great Plains Land Company, a Buyer's Broker, if applicable, must be identified on the first contact and must be present at the initial showing of the property in order to participate in a real estate commission. If these conditions are not met, compensation, if any, will be at the sole discretion of Great Plains Land Company.