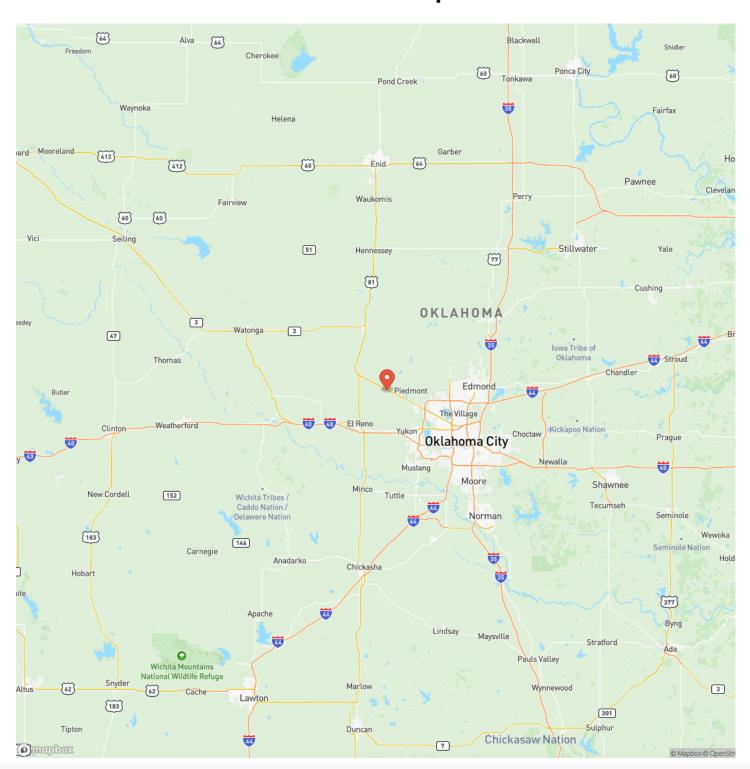

eautiful sunrises and sunsets.164th is newly graveled. Piedmont/Okarche school district. A must see to appreciate with no ugly high lines or oil wells in your view. Just beautiful land, pond and trees. (This property won't last long.) Serious inquiries only please.

- 12 min to the Turnpike
- 10 min to Piedmont
- 10 min to Yukon
- 1 Acre Pond
- Beautiful Sunsets
- Power available

When purchasing a property listed by Great Plains Land Company, a Buyer's Broker, if applicable, must be identified on the first contact and must be present at the initial showing of the property in order to participate in a real estate commission. If these conditions are not met, compensation, if any, will be at the sole discretion of Great Plains Land Company.







## **Locator Map**





## **Locator Map**





# **Satellite Map**





### Banner Rd 60 Banner, OK / Canadian County

# LISTING REPRESENTATIVE For more information contact:



### Representative

Kale Crocker

### Mobile

(580) 216-8160

### **Email**

kale@greatplains.land

### **Address**

City / State / Zip

Stillwater, OK 74074

| <u>NOTES</u> |  |  |
|--------------|--|--|
|              |  |  |
|              |  |  |
|              |  |  |
|              |  |  |
|              |  |  |
|              |  |  |
|              |  |  |
|              |  |  |
|              |  |  |
|              |  |  |
|              |  |  |
|              |  |  |
|              |  |  |
|              |  |  |
|              |  |  |
|              |  |  |
|              |  |  |
|              |  |  |



| NOTES |  |
|-------|--|
|       |  |
|