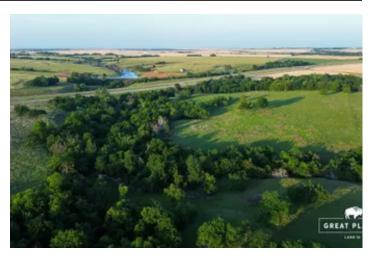

#### **PROPERTY DESCRIPTION**

This 60 Acres is an amazing opporutnity to build your dream home, or an invesment opportunity for future development. It borders NW Hwy 3 and 164th just East of Banner Rd. Surveyed, Fully fenced with small pond and lots of trees. Wildlife, Beautiful sunrises and sunsets.164th is newly graveled. Piedmont/Okarche school district. A must see to appreciate with no ugly high lines or oil wells in your view. Just beautiful land, pond and trees. (This property won't last long.) Serious inquiries only please.

- 12 min to the Turnpike
- 10 min to Piedmont
- 10 min to Yukon
- 1 Acre Pond
- Beautiful Sunsets
- Power available

When purchasing a property listed by Great Plains Land Company, a Buyer's Broker, if applicable, must be identified on the first contact and must be present at the initial showing of the property in order to participate in a real estate commission. If these conditions are not met, compensation, if any, will be at the sole discretion of Great Plains Land Company.