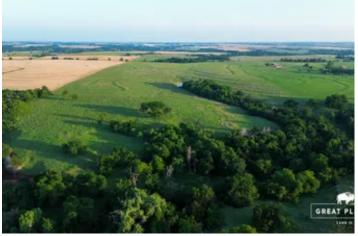

#### **PROPERTY DESCRIPTION**

This 60 Acres is an amazing opporutnity to build your dream home, or an invesment opportunity for future development. It borders NW Hwy 3 and 164th just East of Banner Rd. Surveyed, Fully fenced with small pond and lots of trees. Wildlife, Beautiful sunrises and sunsets.164th is newly graveled. Piedmont/Okarche school district. A must see to appreciate with no ugly high lines or oil wells in your view. Just beautiful land, pond and trees. (This property won't last long.) Serious inquiries only please.

- 12 min to the Turnpike
- 10 min to Piedmont
- 10 min to Yukon
- 1 Acre Pond
- Beautiful Sunsets
- Power available

When purchasing a property listed by Great Plains Land Company, a Buyer's Broker, if applicable, must be identified on the first contact and must be present at the initial showing of the property in order to participate in a real estate commission. If these conditions are not met, compensation, if any, will be at the sole discretion of Great Plains Land Company.