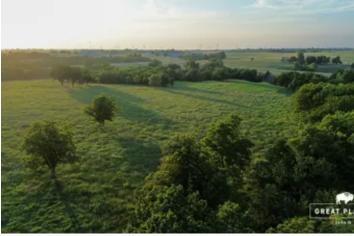

#### **PROPERTY DESCRIPTION**

This 60 Acres is an amazing opporutnity to build your dream home, or an invesment opportunity for future development. It borders NW Hwy 3 and 164th just East of Banner Rd. Surveyed, Fully fenced with small pond and lots of trees. Wildlife, Beautiful sunrises and sunsets.164th is newly graveled. Piedmont/Okarche school district. A must see to appreciate with no ugly high lines or oil wells in your view. Just beautiful land, pond and trees. (This property won't last long.) Serious inquiries only please.

- 12 min to the Turnpike
- 10 min to Piedmont
- 10 min to Yukon
- 1 Acre Pond
- Beautiful Sunsets
- Power available

When purchasing a property listed by Great Plains Land Company, a Buyer's Broker, if applicable, must be identified on the first contact and must be present at the initial showing of the property in order to participate in a real estate commission. If these conditions are not met, compensation, if any, will be at the sole discretion of Great Plains Land Company.