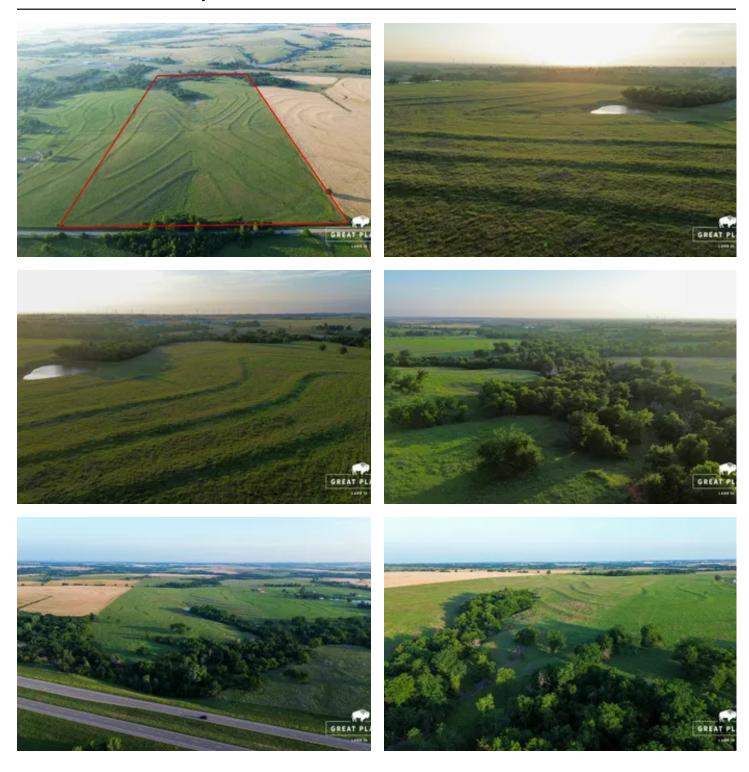

#### **PROPERTY DESCRIPTION**

This 60 Acres is an amazing opporutnity to build your dream home, or an invesment opportunity for future development. It borders NW Hwy 3 and 164th just East of Banner Rd. Surveyed, Fully fenced with small pond and lots of trees. Wildlife, Beautiful sunrises and sunsets.164th is newly graveled. Piedmont/Okarche school district. A must see to appreciate with no ugly high lines or oil wells in your view. Just beautiful land, pond and trees. (This property won't last long.) Serious inquiries only please.

- 12 min to the Turnpike
- 10 min to Piedmont
- 10 min to Yukon
- 1 Acre Pond
- Beautiful Sunsets
- Power available

When purchasing a property listed by Great Plains Land Company, a Buyer's Broker, if applicable, must be identified on the first contact and must be present at the initial showing of the property in order to participate in a real estate commission. If these conditions are not met, compensation, if any, will be at the sole discretion of Great Plains Land Company.