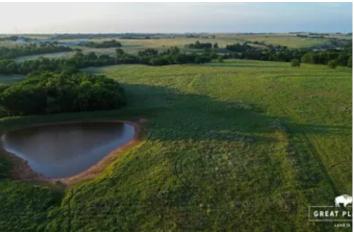

#### **PROPERTY DESCRIPTION**

This 60 Acres is an amazing opporutnity to build your dream home, or an invesment opportunity for future development. It borders NW Hwy 3 and 164th just East of Banner Rd. Surveyed, Fully fenced with small pond and lots of trees. Wildlife, Beautiful sunrises and sunsets.164th is newly graveled. Piedmont/Okarche school district. A must see to appreciate with no ugly high lines or oil wells in your view. Just beautiful land, pond and trees. (This property won't last long.) Serious inquiries only please.

- 12 min to the Turnpike
- 10 min to Piedmont
- 10 min to Yukon
- 1 Acre Pond
- Beautiful Sunsets
- Power available

When purchasing a property listed by Great Plains Land Company, a Buyer's Broker, if applicable, must be identified on the first contact and must be present at the initial showing of the property in order to participate in a real estate commission. If these conditions are not met, compensation, if any, will be at the sole discretion of Great Plains Land Company.