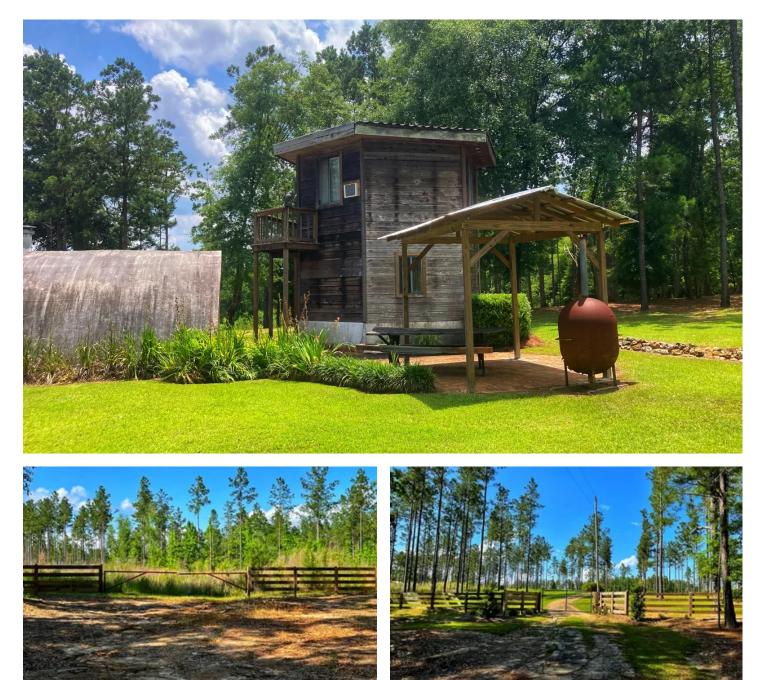

#### **PROPERTY DESCRIPTION**

Hard to find: If you have been searching for a small hunting tract located within a very close proximity to Lake Seminole, here is your opportunity. The Long Tract is nearly 25 acres and is located in a very secluded area of Decatur County, Georgia near the Florida/Georgia line. Lake Seminole can be accessed by Booster Club Landing (only 3 miles away). This rare find is also less than an hour drive from Tallahassee, Florida. The property contains a mixed balance of Planted Pines and Natural Hardwoods that provide excellent wildlife habitat and forage cover. Overlooking the entire property is a nice sized cabin that provides for the perfect weekend retreat. Not far from the cabin, you will also find a Quonset hut, utility shed and a small pole barn that provides storage for tools & equipment. The adjoining property ownerships consist of several hundred acres of managed land making for ideal neighbors. For more information contact Matt Roach at <u>229-881-5483</u> or <u>mroach@mossyoakproperties.com</u>