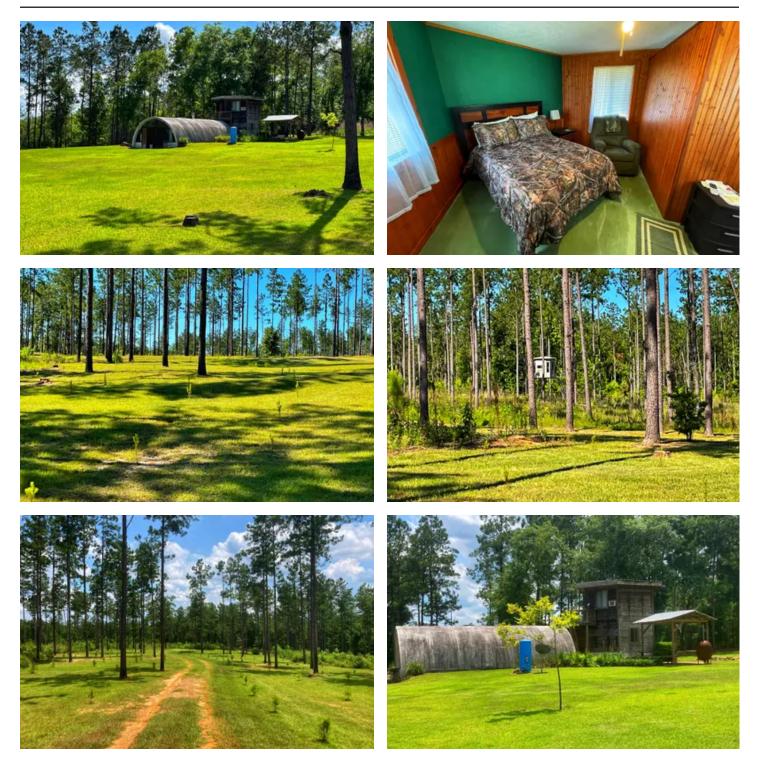

#### **PROPERTY DESCRIPTION**

Hard to find: If you have been searching for a small hunting tract located within a very close proximity to Lake Seminole, here is your opportunity. The Long Tract is nearly 25 acres and is located in a very secluded area of Decatur County, Georgia near the Florida/Georgia line. Lake Seminole can be accessed by Booster Club Landing (only 3 miles away). This rare find is also less than an hour drive from Tallahassee, Florida. The property contains a mixed balance of Planted Pines and Natural Hardwoods that provide excellent wildlife habitat and forage cover. Overlooking the entire property is a nice sized cabin that provides for the perfect weekend retreat. Not far from the cabin, you will also find a Quonset hut, utility shed and a small pole barn that provides storage for tools & equipment. The adjoining property ownerships consist of several hundred acres of managed land making for ideal neighbors. For more information contact Matt Roach at <u>229-881-5483</u> or <u>mroach@mossyoakproperties.com</u>