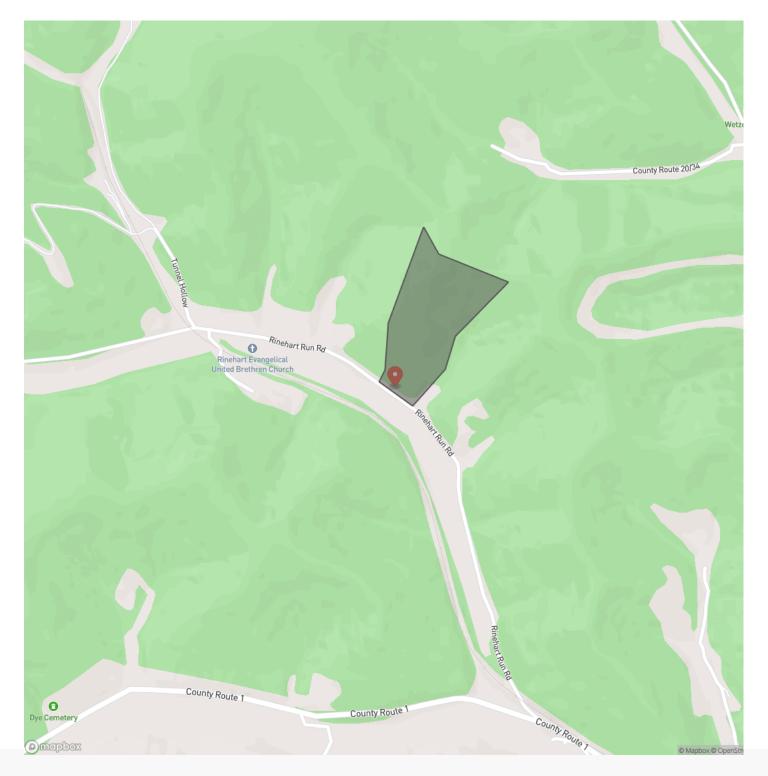

eer, coyotes, fox, bear, and bobcats have been seen on or around the property There is a good mix of timber on the property including acorn producing Oaks, Hickory, and Maples. The current owner has planted 6 apple trees, a pear and a peach tree that are all fenced in for protection from deer. A recorded easement is in place for good access into the property along with 374' of road frontage along Rinehart Rd. The majority of the land is accessible by a good network of atv trails. Electric service is available along the road. Annual property taxes are approximately \$80. Do not miss this opportunity to invest in a great tract of land!



#### **MORE INFO ONLINE:**

#### Rinehart Rd - 17 acres - Harrison County Wallace, WV / Harrison County





### **MORE INFO ONLINE:**

# **Locator Map**





## **MORE INFO ONLINE:**

# **Locator Map**





## **MORE INFO ONLINE:**

# Satellite Map





## **MORE INFO ONLINE:**

#### LISTING REPRESENTATIVE For more information contact:



#### <u>NOTES</u>

Representative

Brian Bauer - WV

**Mobile** (614) 949-6764

**Office** (614) 829-7070

**Email** bbauer2@mossyoakproperties.com

**Address** 1900 Garfield Avenue

**City / State / Zip** Parkersburg, WV 26101



### **MORE INFO ONLINE:**

| NOTES |          |
|-------|----------|
|       |          |
|       |          |
|       |          |
|       |          |
|       | <u> </u> |
|       |          |
|       |          |
|       |          |
|       |          |
|       |          |
|       |          |
|       |          |
|       |          |
|       |          |
|       |