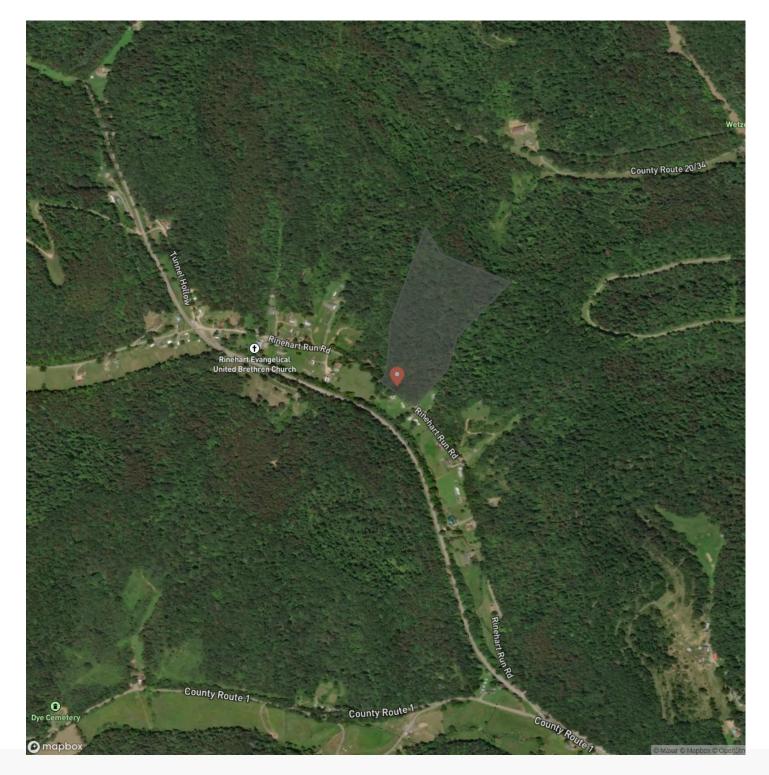

x of timber on the property including acorn producing Oaks, Hickory, and Maples. The current owner has planted 6 apple trees, a pear and a peach tree that are all fenced in for protection from deer. A recorded easement is in place for good access into the property along with 374' of road frontage along Rinehart Rd. The majority of the land is accessible by a good network of atv trails. Electric service is available along the road. Annual property taxes are approximately \$80. Do not miss this opportunity to invest in a great tract of land!



#### **MORE INFO ONLINE:**

#### Rinehart Rd - 17 acres - Harrison County Wallace, WV / Harrison County





### **MORE INFO ONLINE:**

# **Locator Map**





## **MORE INFO ONLINE:**

# **Locator Map**





## **MORE INFO ONLINE:**

# Satellite Map





## **MORE INFO ONLINE:**

#### LISTING REPRESENTATIVE For more information contact:



#### <u>NOTES</u>

Representative

Brian Bauer - WV

**Mobile** (614) 949-6764

**Office** (614) 829-7070

**Email** bbauer2@mossyoakproperties.com

**Address** 1900 Garfield Avenue

**City / State / Zip** Parkersburg, WV 26101



### **MORE INFO ONLINE:**

| NOTES |          |
|-------|----------|
|       |          |
|       |          |
|       |          |
|       |          |
|       | <u> </u> |
|       |          |
|       |          |
|       |          |
|       |          |
|       |          |
|       |          |
|       |          |
|       |          |
|       |          |
|       |          |
|       |          |
|       |          |
|       |          |
|       |          |
|       |