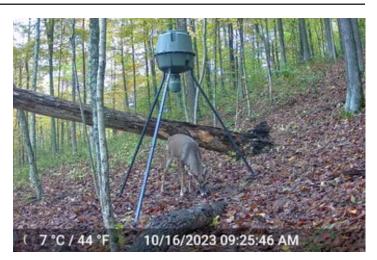

#### **PROPERTY DESCRIPTION**

Land for sale in Harrison County, West Virginia. Situated along Rinehart Rd, this 17.96 acre property offers opportunity for outdoor enthusiasts, hunters, and nature lovers alike. For hunter in the family, this property will not disappoint! There is a good amount of deer sign along with strategically positioned tree stands and blinds providing prime hunting spots. turkey, deer, coyotes, fox, bear, and bobcats have been seen on or around the property There is a good mix of timber on the property including acorn producing Oaks, Hickory, and Maples. The current owner has planted 6 apple trees, a pear and a peach tree that are all fenced in for protection from deer. A recorded easement is in place for good access into the property along with 374' of road frontage along Rinehart Rd. The majority of the land is accessible by a good network of atv trails. Electric service is available along the road. Annual property taxes are approximately \$80. Do not miss this opportunity to invest in a great tract of land!