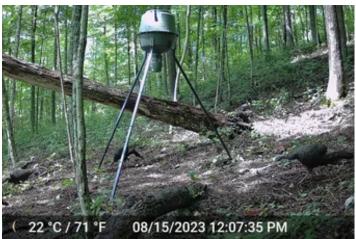

#### **PROPERTY DESCRIPTION**

Land for sale in Harrison County, West Virginia. Situated along Rinehart Rd, this 17.96 acre property offers opportunity for outdoor enthusiasts, hunters, and nature lovers alike. For hunter in the family, this property will not disappoint! There is a good amount of deer sign along with strategically positioned tree stands and blinds providing prime hunting spots. turkey, deer, coyotes, fox, bear, and bobcats have been seen on or around the property There is a good mix of timber on the property including acorn producing Oaks, Hickory, and Maples. The current owner has planted 6 apple trees, a pear and a peach tree that are all fenced in for protection from deer. A recorded easement is in place for good access into the property along with 374' of road frontage along Rinehart Rd. The majority of the land is accessible by a good network of atv trails. Electric service is available along the road. Annual property taxes are approximately \$80. Do not miss this opportunity to invest in a great tract of land!