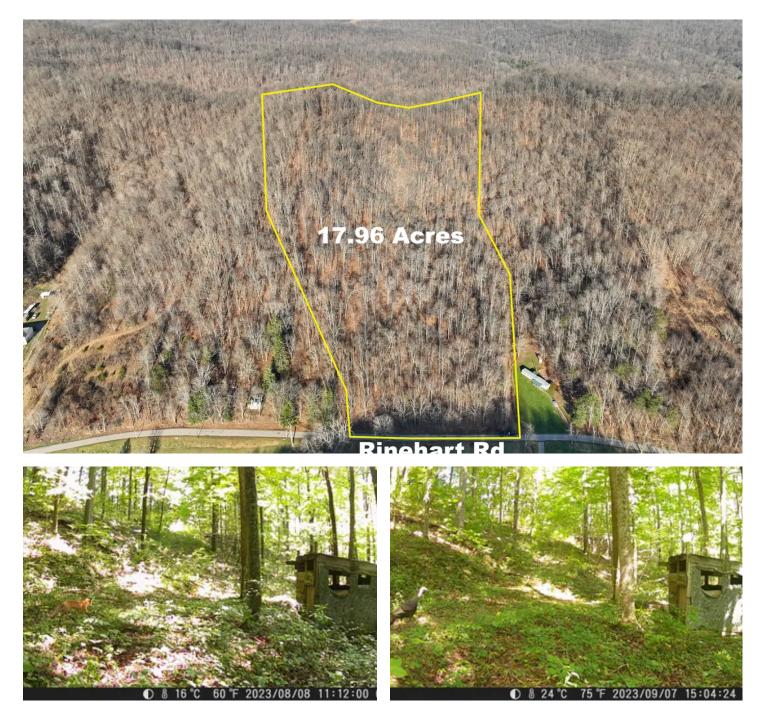

Rinehart Rd - 17 acres - Harrison County Rinehart Rd Wallace, WV 26448 **\$28,500** 17.960± Acres Harrison County

#### **SUMMARY**

**Address** Rinehart Rd

**City, State Zip** Wallace, WV 26448

**County** Harrison County

**Type** Recreational Land

Latitude / Longitude 39.422441 / -80.509967

Acreage

17.960

#### **PROPERTY DESCRIPTION**

Land for sale in Harrison County, West Virginia. Situated along Rinehart Rd, this 17.96 acre property offers opportunity for outdoor enthusiasts, hunters, and nature lovers alike. For hunter in the family, this property will not disappoint! There is a good amount of deer sign along with strategically positioned tree stands and blinds providing prime hunting spots. turkey, deer, coyotes, fox, bear, and bobcats have been seen on or around the property There is a good mix of timber on the property including acorn producing Oaks, Hickory, and Maples. The current owner has planted 6 apple trees, a pear and a peach tree that are all fenced in for protection from deer. A recorded easement is in place for good access into the property along with 374' of road frontage along Rinehart Rd. The majority of the land is accessible by a good network of atv trails. Electric service is available along the road. Annual property taxes are approximately \$80. Do not miss this opportunity to invest in a great tract of land!