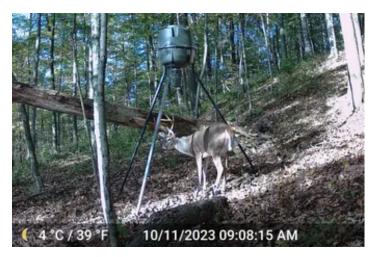

#### **PROPERTY DESCRIPTION**

Land for sale in Harrison County, West Virginia. Situated along Rinehart Rd, this 17.96 acre property offers opportunity for outdoor enthusiasts, hunters, and nature lovers alike. For hunter in the family, this property will not disappoint! There is a good amount of deer sign along with strategically positioned tree stands and blinds providing prime hunting spots. turkey, deer, coyotes, fox, bear, and bobcats have been seen on or around the property There is a good mix of timber on the property including acorn producing Oaks, Hickory, and Maples. The current owner has planted 6 apple trees, a pear and a peach tree that are all fenced in for protection from deer. A recorded easement is in place for good access into the property along with 374' of road frontage along Rinehart Rd. The majority of the land is accessible by a good network of atv trails. Electric service is available along the road. Annual property taxes are approximately \$80. Do not miss this opportunity to invest in a great tract of land!