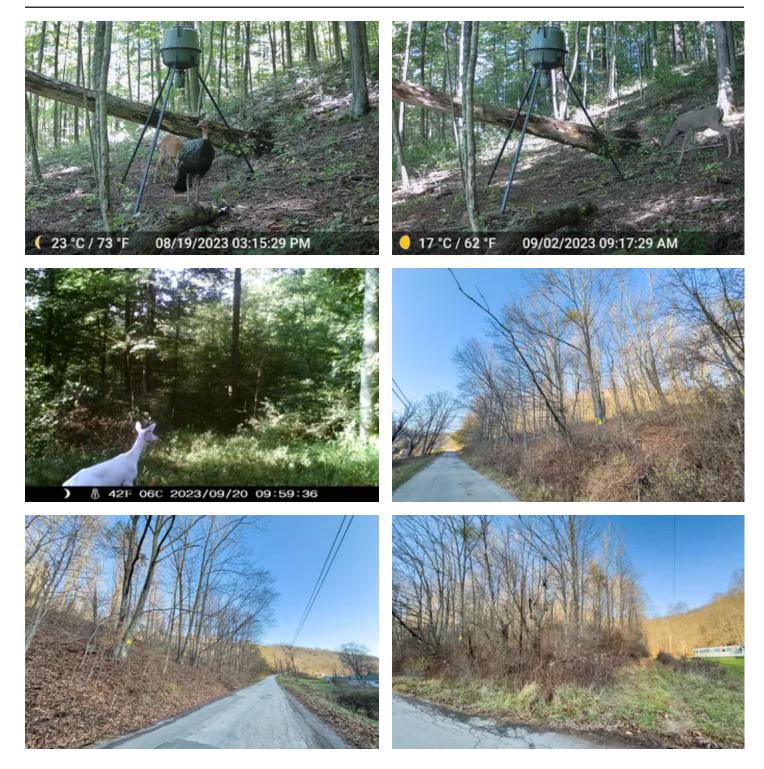

#### **PROPERTY DESCRIPTION**

Land for sale in Harrison County, West Virginia. Situated along Rinehart Rd, this 17.96 acre property offers opportunity for outdoor enthusiasts, hunters, and nature lovers alike. For hunter in the family, this property will not disappoint! There is a good amount of deer sign along with strategically positioned tree stands and blinds providing prime hunting spots. turkey, deer, coyotes, fox, bear, and bobcats have been seen on or around the property There is a good mix of timber on the property including acorn producing Oaks, Hickory, and Maples. The current owner has planted 6 apple trees, a pear and a peach tree that are all fenced in for protection from deer. A recorded easement is in place for good access into the property along with 374' of road frontage along Rinehart Rd. The majority of the land is accessible by a good network of atv trails. Electric service is available along the road. Annual property taxes are approximately \$80. Do not miss this opportunity to invest in a great tract of land!