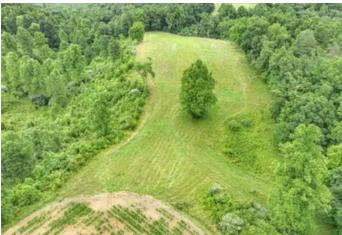

### **PROPERTY DESCRIPTION**

38 acres of land for sale in Mason County, WV. Located along Whitten Ridge Rd, this property offers rolling meadows, multiple building si county water service, electric service, and excellent hunting! Any mineral rights the sellers own will transfer. Over 2,000' of road frontage. Future lot split potential. The new survey will be completed prior to closing at the seller's expense. Do not miss out on this one!