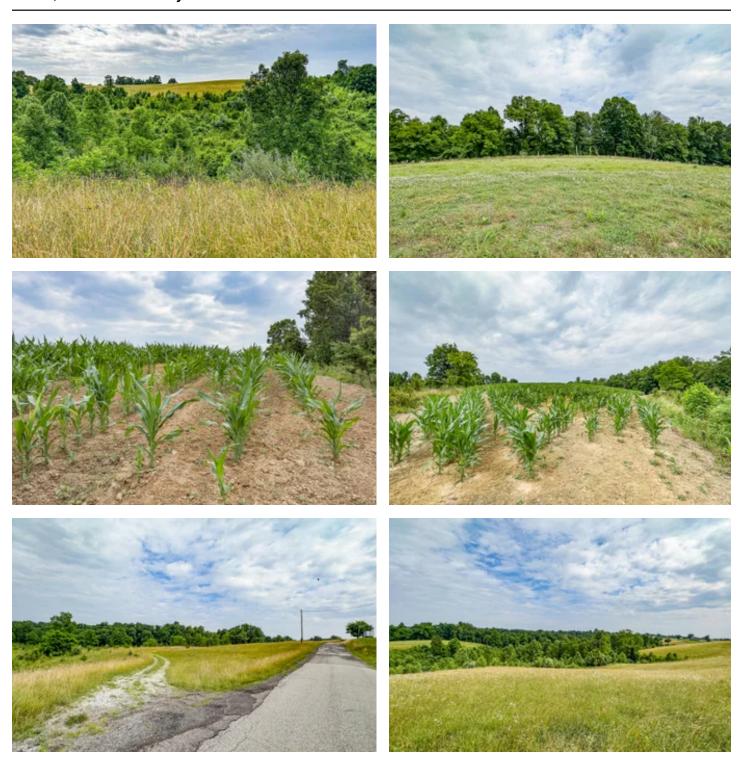

### **PROPERTY DESCRIPTION**

38 acres of land for sale in Mason County, WV. Located along Whitten Ridge Rd, this property offers rolling meadows, multiple building si county water service, electric service, and excellent hunting! Any mineral rights the sellers own will transfer. Over 2,000' of road frontage. Future lot split potential. The new survey will be completed prior to closing at the seller's expense. Do not miss out on this one!