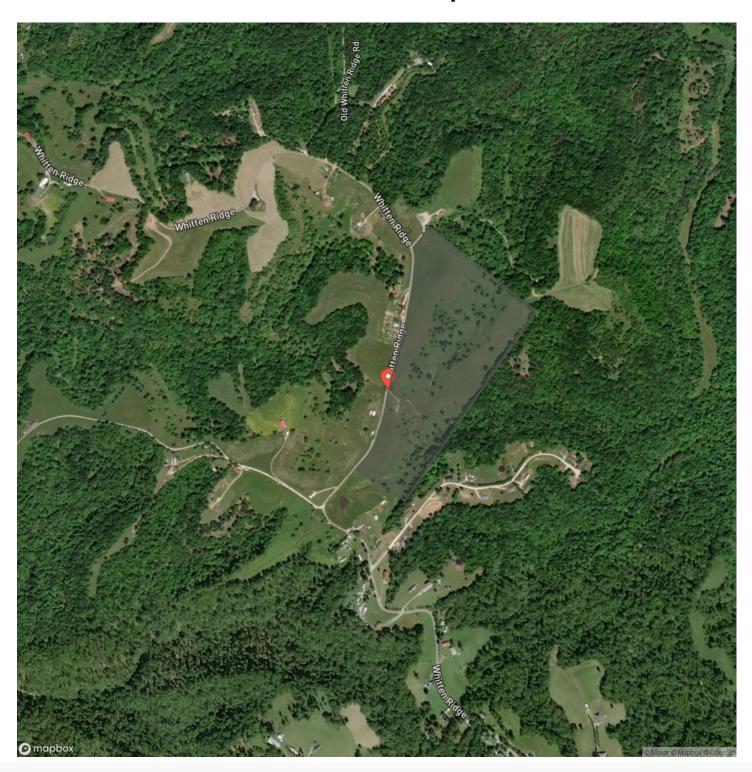

ongitude

38.54521 / -82.09906

Acreage

38

Price

\$99,900

### **Property Website**

https://www.mossyoakproperties.com/property/whitten-ridge-rd-38-acres-mason-county-mason-west-virginia/41864/









### **PROPERTY DESCRIPTION**

38 acres of land for sale in Mason County, WV. Located along Whitten Ridge Rd, this property offers rolling meadows, multiple building si county water service, electric service, and excellent hunting! Any mineral rights the sellers own will transfer. Over 2,000' of road frontage. Future lot split potential. The new survey will be completed prior to closing at the seller's expense. Do not miss out on this one!



**MORE INFO ONLINE:** 





### **Locator Map**





**MORE INFO ONLINE:** 

### **Locator Map**





**MORE INFO ONLINE:** 

# **Satellite Map**





**MORE INFO ONLINE:** 

# LISTING REPRESENTATIVE For more information contact:



NIOTEC

#### Representative

Brian Bauer - WV

#### Mobile

(614) 949-6764

#### Office

(614) 829-7070

#### **Email**

bbauer2@mossyoakproperties.com

#### **Address**

1900 Garfield Avenue

### City / State / Zip

Parkersburg, WV 26101

| NOTES |  |  |  |
|-------|--|--|--|
|       |  |  |  |
|       |  |  |  |
|       |  |  |  |
|       |  |  |  |
|       |  |  |  |
|       |  |  |  |
|       |  |  |  |
|       |  |  |  |
|       |  |  |  |
|       |  |  |  |
|       |  |  |  |
|       |  |  |  |
|       |  |  |  |
|       |  |  |  |
|       |  |  |  |
|       |  |  |  |
|       |  |  |  |
|       |  |  |  |
|       |  |  |  |
|       |  |  |  |
|       |  |  |  |
|       |  |  |  |
|       |  |  |  |