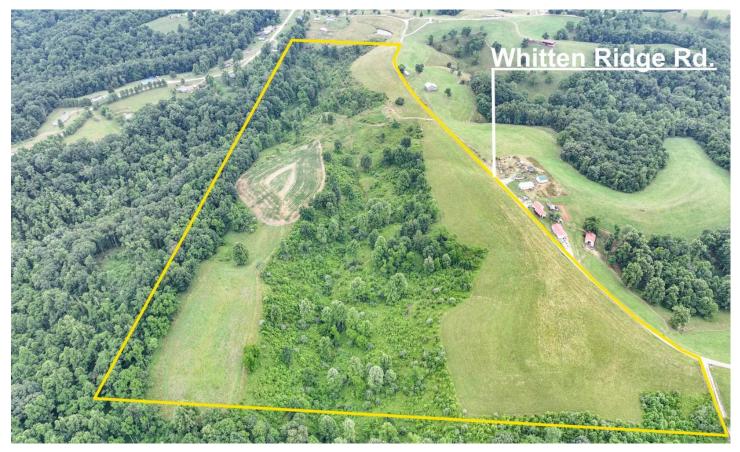

### **PROPERTY DESCRIPTION**

38 acres of land for sale in Mason County, WV. Located along Whitten Ridge Rd, this property offers rolling meadows, multiple building si county water service, electric service, and excellent hunting! Any mineral rights the sellers own will transfer. Over 2,000' of road frontage. Future lot split potential. The new survey will be completed prior to closing at the seller's expense. Do not miss out on this one!

### **Locator Map**

**MORE INFO ONLINE:** 