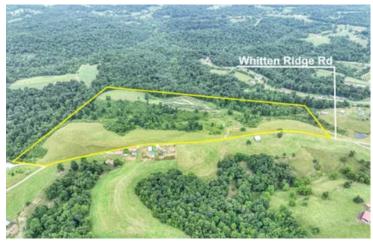

Whitten Ridge Rd - 38 acres - Mason County 0 Whitten Ridge Rd Milton, WV 25541 \$99,900 38± Acres Mason County









#### **SUMMARY**

**Address** 

0 Whitten Ridge Rd

City, State Zip

Milton, WV 25541

County

Mason County

Type

Hunting Land, Recreational Land

Latitude / Longitude

38.54521 / -82.09906

Acreage

38

Price

\$99,900

### **Property Website**

https://www.mossyoakproperties.com/property/whitten-ridge-rd-38-acres-mason-county-mason-west-virginia/41864/









### **PROPERTY DESCRIPTION**

38 acres of land for sale in Mason County, WV. Located along Whitten Ridge Rd, this property offers rolling meadows, multiple building si county water service, electric service, and excellent hunting! Any mineral rights the sellers own will transfer. Over 2,000' of road frontage. Future lot split potential. The new survey will be completed prior to closing at the seller's expense. Do not miss o