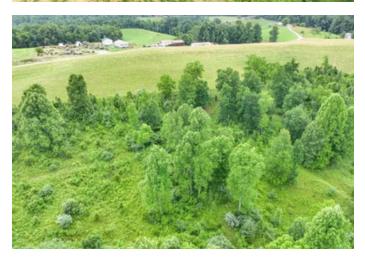

### **PROPERTY DESCRIPTION**

38 acres of land for sale in Mason County, WV. Located along Whitten Ridge Rd, this property offers rolling meadows, multiple building si county water service, electric service, and excellent hunting! Any mineral rights the sellers own will transfer. Over 2,000' of road frontage. Future lot split potential. The new survey will be completed prior to closing at the seller's expense. Do not miss out on this one!