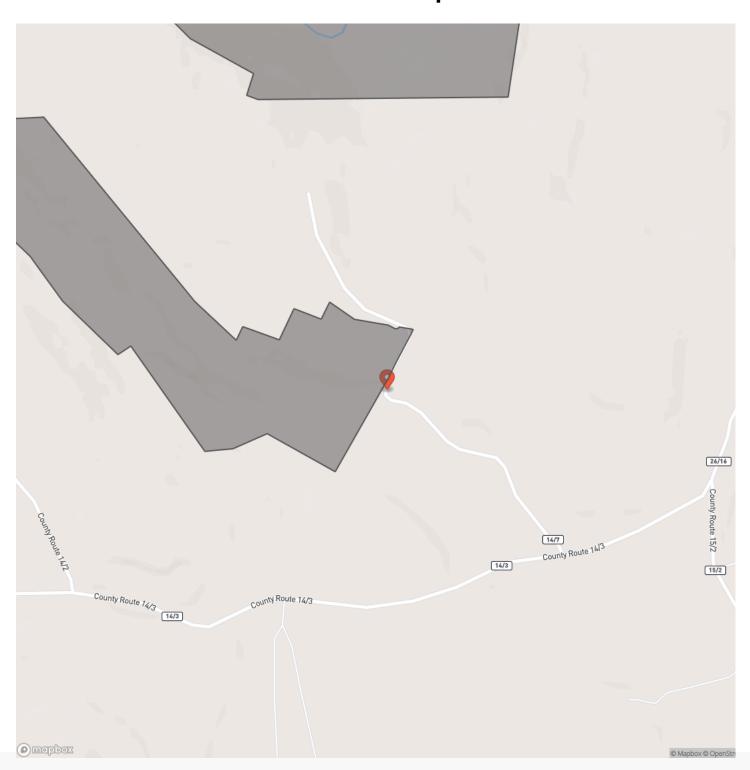

t be more perfect, as the property is situated just 3.8 miles south of I-68, offering easy access to major transportation routes. Morgantown, a vibrant city with all amenities, is a mere 22 miles away. Plus, the property is conveniently located less than 2 hours from Pittsburgh and just 3 1/2 hours from Washington, DC. Any mineral rights owned by the sellers will convey with the sale. Whether you're seeking a vast personal playground, contemplating a group retreat or campground venture, or envisioning a new development project, this property is a must-see. Detailed development permits and plans are in hand and available upon request. Don't miss out on this rare chance to own a piece of paradise in West Virginia. Private showings are available by appointment only.







# **Locator Map**





# **Locator Map**





# **Satellite Map**





## Guy Kelly Rd - 630 acres - Preston County Bruceton Mills, WV / Preston County

# LISTING REPRESENTATIVE For more information contact:



NIOTEC

#### Representative

Brian Bauer - WV

#### Mobile

(614) 949-6764

#### Office

(614) 829-7070

#### **Email**

bbauer2@mossyoakproperties.com

#### **Address**

1900 Garfield Avenue

### City / State / Zip

Parkersburg, WV 26101

| NOTES |      |  |  |
|-------|------|--|--|
|       |      |  |  |
|       |      |  |  |
|       |      |  |  |
|       |      |  |  |
|       |      |  |  |
|       |      |  |  |
|       |      |  |  |
|       |      |  |  |
|       |      |  |  |
|       |      |  |  |
|       |      |  |  |
|       |      |  |  |
|       |      |  |  |
|       |      |  |  |