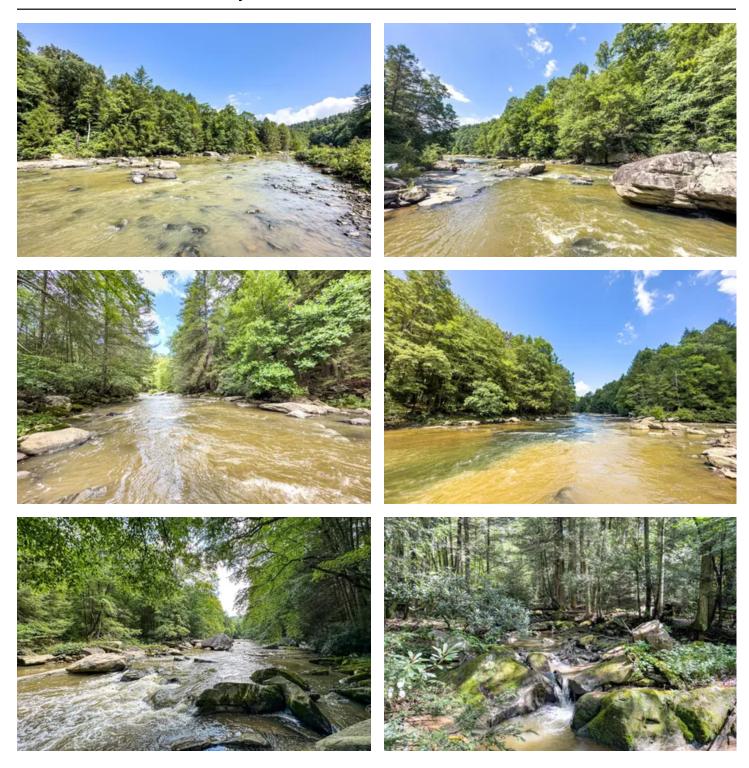

#### **PROPERTY DESCRIPTION**

A truly extraordinary opportunity awaits you in beautiful Preston County, West Virginia! This remarkable 630-acre property is a nature lover's dream, offering an astounding 18,000 feet of water frontage along the majestic Big Sandy Creek, as well as over a mile of pristine waterfront along the Little Sandy Creek. Additionally, Parker Run gracefully winds its way through this picturesque landscape, making this property a haven for outdoor enthusiasts. The potential here is limitless, with a well-established road network, favorable topography, and expansive acreage, making it ideal for a wide range of development opportunities. Access is guaranteed via Guy Kelly Rd, and the convenience of electric service and fiber optic availability adds to the properties development potential. Location couldn't be more perfect, as the property is situated just 3.8 miles south of I-68, offering easy access to major transportation routes. Morgantown, a vibrant city with all amenities, is a mere 22 miles away. Plus, the property is conveniently located less than 2 hours from Pittsburgh and just 3 1/2 hours from Washington, DC. Any mineral rights owned by the sellers will convey with the sale. Whether you're seeking a vast personal playground, contemplating a group retreat or campground venture, or envisioning a new development project, this property is a must-see. Detailed development permits and plans are in hand and available upon request. Don't miss out on this rare chance to own a piece of paradise in West Virginia. Private showings are available by appointment only.