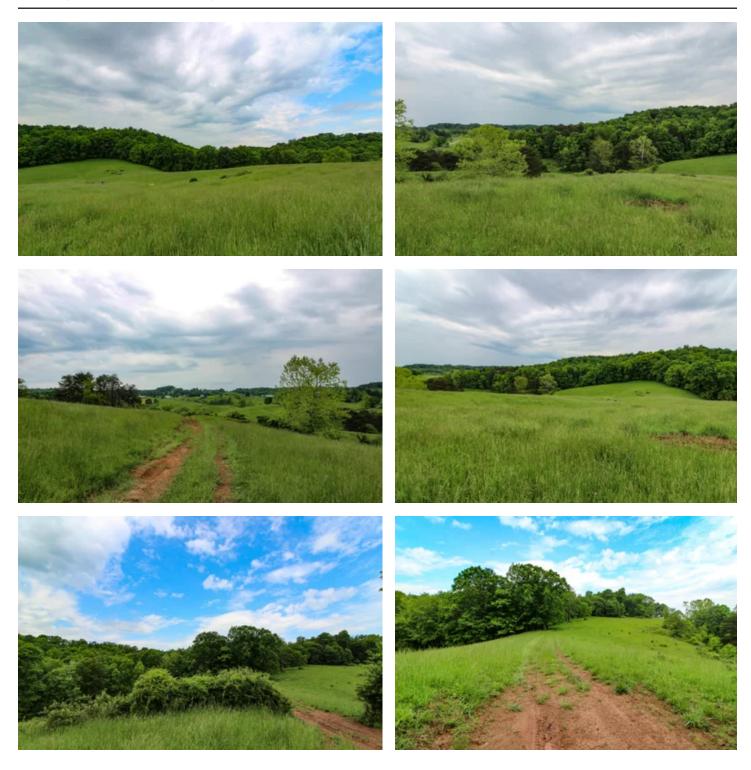

### **PROPERTY DESCRIPTION**

Land for sale in Wood County, West Virginia. Don't miss out on this very nice farm! Great location only minutes from Parkersburg West Virginia and I-77. Use for recreational or you could raise livestock for yourself on this large tract. Gated and fenced pastures and over 1788+/- feet of road frontage off Sun Valley Road for good access.

### Property features include:

- 112+/- total acres
- 60 +/- acres wooded
- 52 +/- acres pasture
- Some fenced pasture
- 2 covered hay feeder locations
- 1 large bank barn
- 3 nice ponds
- Good trail system through property
- Rolling to steeper topography
- Should be good deer, turkey, and small game hunting
- Possible fishing, and swimming opportunities
- GPS coordinates are 39.2077. -81.6296