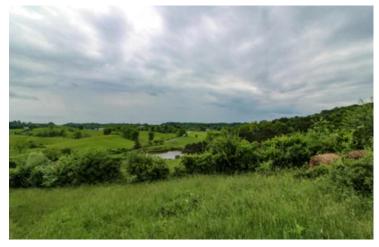

### **PROPERTY DESCRIPTION**

Land for sale in Wood County, West Virginia. Don't miss out on this very nice farm! Great location only minutes from Parkersburg West Virginia and I-77. Use for recreational or you could raise livestock for yourself on this large tract. Gated and fenced pastures and over 1788+/- feet of road frontage off Sun Valley Road for good access.

### Property features include:

- 112+/- total acres
- 60 +/- acres wooded
- 52 +/- acres pasture
- Some fenced pasture
- 2 covered hay feeder locations
- 1 large bank barn
- 3 nice ponds
- Good trail system through property
- Rolling to steeper topography
- Should be good deer, turkey, and small game hunting
- Possible fishing, and swimming opportunities
- GPS coordinates are 39.2077. -81.6296