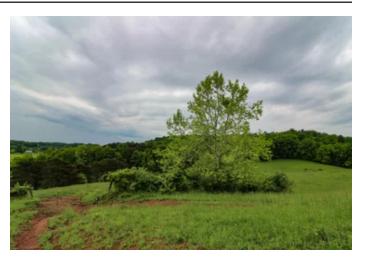

### **PROPERTY DESCRIPTION**

Land for sale in Wood County, West Virginia. Don't miss out on this very nice farm! Great location only minutes from Parkersburg West Virginia and I-77. Use for recreational or you could raise livestock for yourself on this large tract. Gated and fenced pastures and over 1788+/- feet of road frontage off Sun Valley Road for good access.

### Property features include:

- 112+/- total acres
- 60 +/- acres wooded
- 52 +/- acres pasture
- Some fenced pasture
- 2 covered hay feeder locations
- 1 large bank barn
- 3 nice ponds
- Good trail system through property
- Rolling to steeper topography
- Should be good deer, turkey, and small game hunting
- Possible fishing, and swimming opportunities
- GPS coordinates are 39.2077. -81.6296

As a bonus, there are several great building locations with amazing views! Electric at the road. The seller is reserving all gas and oil rights. Taxes to be determined due to a recent new survey came in at reduced acreage. Property can be split and less acreage purchased.