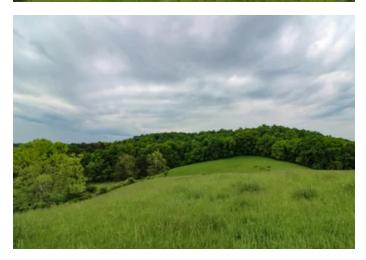

### **PROPERTY DESCRIPTION**

Land for sale in Wood County, West Virginia. Don't miss out on this very nice farm! Great location only minutes from Parkersburg West Virginia and I-77. Use for recreational or you could raise livestock for yourself on this large tract. Gated and fenced pastures and over 1788+/- feet of road frontage off Sun Valley Road for good access.

### Property features include:

- 112+/- total acres
- 60 +/- acres wooded
- 52 +/- acres pasture
- Some fenced pasture
- 2 covered hay feeder locations
- 1 large bank barn
- 3 nice ponds
- Good trail system through property
- Rolling to steeper topography
- Should be good deer, turkey, and small game hunting
- Possible fishing, and swimming opportunities
- GPS coordinates are 39.2077. -81.6296