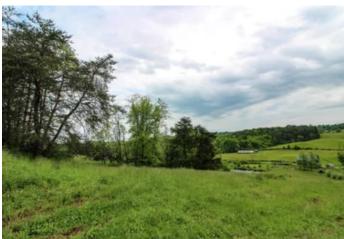

### **PROPERTY DESCRIPTION**

Land for sale in Wood County, West Virginia. Don't miss out on this very nice farm! Great location only minutes from Parkersburg West Virginia and I-77. Use for recreational or you could raise livestock for yourself on this large tract. Gated and fenced pastures and over 1788+/- feet of road frontage off Sun Valley Road for good access.

### Property features include:

- 112+/- total acres
- 60 +/- acres wooded
- 52 +/- acres pasture
- Some fenced pasture
- 2 covered hay feeder locations
- 1 large bank barn
- 3 nice ponds
- Good trail system through property
- Rolling to steeper topography
- Should be good deer, turkey, and small game hunting
- Possible fishing, and swimming opportunities
- GPS coordinates are 39.2077. -81.6296