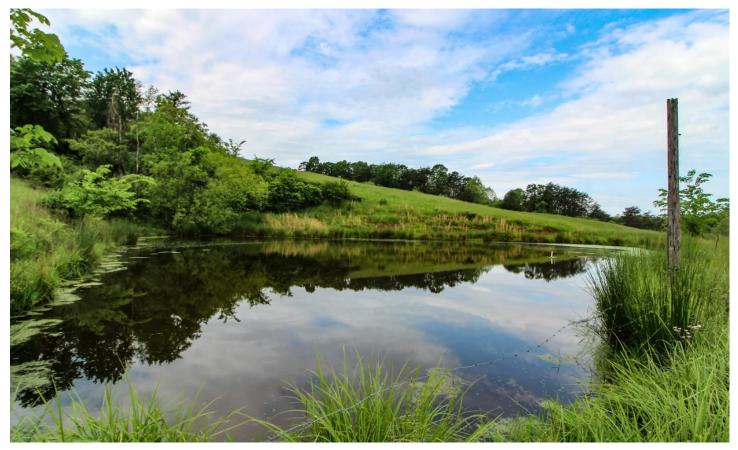

### **PROPERTY DESCRIPTION**

Land for sale in Wood County, West Virginia. Don't miss out on this very nice farm! Great location only minutes from Parkersburg West Virginia and I-77. Use for recreational or you could raise livestock for yourself on this large tract. Gated and fenced pastures and over 1788+/- feet of road frontage off Sun Valley Road for good access.

### Property features include:

- 112+/- total acres
- 60 +/- acres wooded
- 52 +/- acres pasture
- Some fenced pasture
- 2 covered hay feeder locations
- 1 large bank barn
- 3 nice ponds
- Good trail system through property
- Rolling to steeper topography
- Should be good deer, turkey, and small game hunting
- Possible fishing, and swimming opportunities
- GPS coordinates are 39.2077. -81.6296