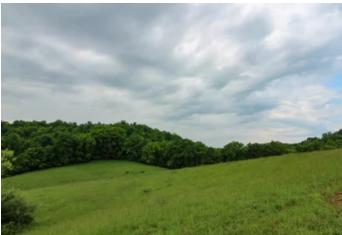

### **PROPERTY DESCRIPTION**

Land for sale in Wood County, West Virginia. Don't miss out on this very nice farm! Great location only minutes from Parkersburg West Virginia and I-77. Use for recreational or you could raise livestock for yourself on this large tract. Gated and fenced pastures and over 1788+/- feet of road frontage off Sun Valley Road for good access.

### Property features include:

- 112+/- total acres
- 60 +/- acres wooded
- 52 +/- acres pasture
- Some fenced pasture
- 2 covered hay feeder locations
- 1 large bank barn
- 3 nice ponds
- Good trail system through property
- Rolling to steeper topography
- Should be good deer, turkey, and small game hunting
- Possible fishing, and swimming opportunities
- GPS coordinates are 39.2077. -81.6296