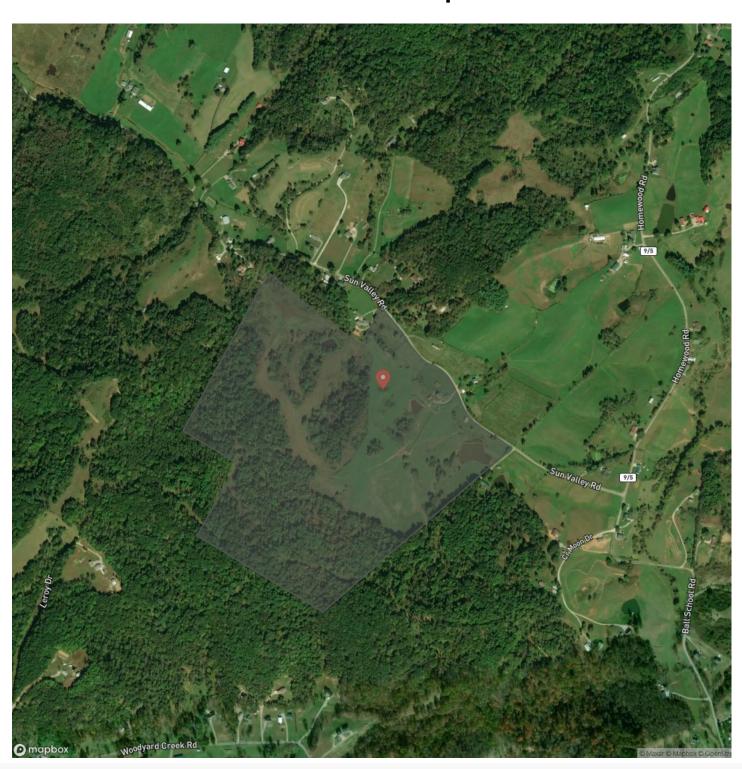

Property features include:

- 112+/- total acres
- 60 +/- acres wooded
- 52 +/- acres pasture
- Some fenced pasture
- 2 covered hay feeder locations
- 1 large bank barn
- 3 nice ponds
- Good trail system through property
- Rolling to steeper topography
- Should be good deer, turkey, and small game hunting
- Possible fishing, and swimming opportunities
- GPS coordinates are 39.2077. -81.6296

As a bonus, there are several great building locations with amazing views! Electric at the road. The seller is reserving all gas and oil rights. Taxes to be determined due to a recent new survey came in at reduced acreage. Property can be split and less acreage purchased.



3





### **Locator Map**





**MORE INFO ONLINE:** 

### **Locator Map**





**MORE INFO ONLINE:** 

### **Satellite Map**





**MORE INFO ONLINE:** 

# Sun Valley Rd - 112 acres - Wood County Washington, WV / Wood County

## LISTING REPRESENTATIVE For more information contact:



### Representative

Scott Bare - WV

### Mobile

(740) 404-8915

### Office

(614) 829-7070

#### **Email**

sbare2@mossyoakproperties.com

### **Address**

1900 Garfield Avenue

### City / State / Zip

Parkersburg, WV 26101

| NOTES |  |  |
|-------|--|--|
|       |  |  |
|       |  |  |
| -     |  |  |
|       |  |  |
|       |  |  |
|       |  |  |
|       |  |  |
|       |  |  |
|       |  |  |
|       |  |  |
|       |  |  |
|       |  |  |
|       |  |  |
|       |  |  |



| <u>NOTES</u> |  |
|--------------|--|
|              |  |
|              |  |
|              |  |
|              |  |
|              |  |
|              |