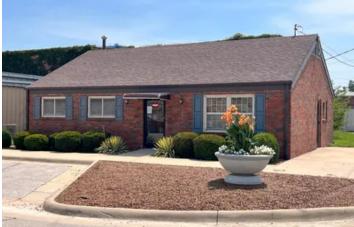

#### Commercial building that is ready for business!

Location: 107 W 3rd St. Erie, KS 66733

#### **Property Description:**

Previously a dental office, this 1131 SF space includes 3 patient rooms with plumbing, waiting area, kitchen/lab, office, 1.5 bath and much more! This building includes specialized rooms that can be adapted to various medical disciplines, from general practitioners to specialists.

Not in the medical field? No problem. With plumbing already in each room, it is set up perfecitly for a salon or many other specialties. The options are endless with this space.

Situated just off Main Street, in the heart of Erie's business district. Right across the street from a new daycare currently being built. Don't miss this opportunity to own a commercial building in a growing community!