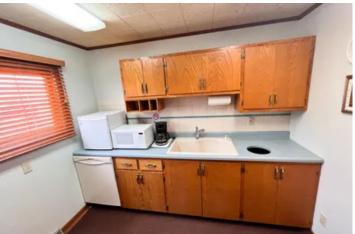

#### **Property Description:**

Previously a dental office, this 1131 SF space includes 3 patient rooms with plumbing, waiting area, kitchen/lab, office, 1.5 bath and much more! This building includes specialized rooms that can be adapted to various medical disciplines, from general practitioners to specialists.

Not in the medical field? No problem. With plumbing already in each room, it is set up perfecitly for a salon or many other specialties. The options are endless with this space.

Situated just off Main Street, in the heart of Erie's business district. Right across the street from a new daycare currently being built. Don't miss this opportunity to own a commercial building in a growing community!