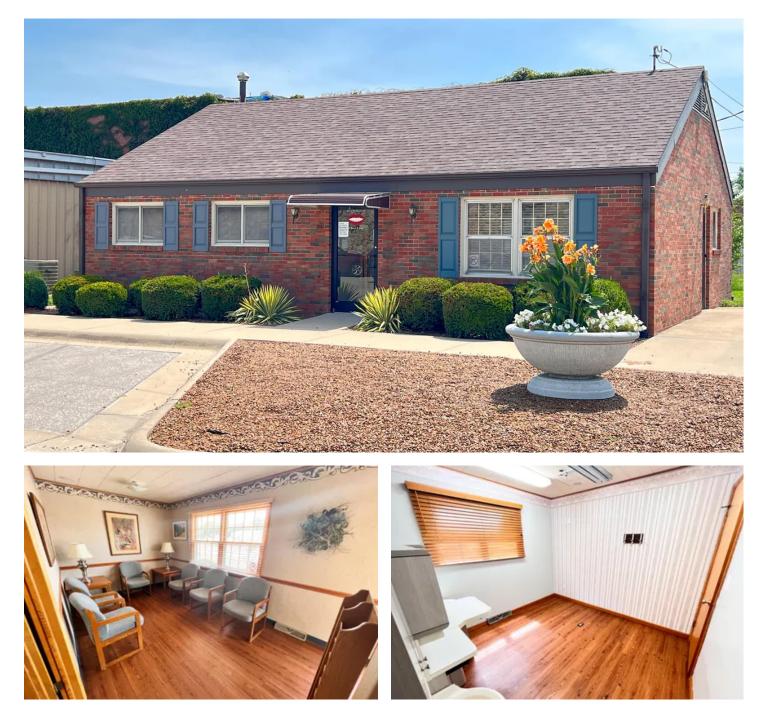

#### Commercial building that is ready for business!

Location: 107 W 3rd St. Erie, KS 66733

#### **Property Description:**

Previously a dental office, this 1131 SF space includes 3 patient rooms with plumbing, waiting area, kitchen/lab, office, 1.5 bath and much more! This building includes specialized rooms that can be adapted to various medical disciplines, from general practitioners to specialists.

Not in the medical field? No problem. With plumbing already in each room, it is set up perfecitly for a salon or many other specialties. The options are endless with this space.

Situated just off Main Street, in the heart of Erie's business district. Right across the street from a new daycare currently being built. Don't miss this opportunity to own a commercial building in a growing community!