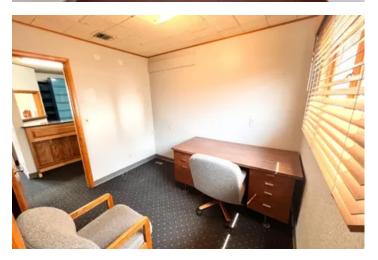

#### **Property Description:**

Previously a dental office, this 1131 SF space includes 3 patient rooms with plumbing, waiting area, kitchen/lab, office, 1.5 bath and much more! This building includes specialized rooms that can be adapted to various medical disciplines, from general practitioners to specialists.

Not in the medical field? No problem. With plumbing already in each room, it is set up perfecitly for a salon or many other specialties. The options are endless with this space.

Situated just off Main Street, in the heart of Erie's business district. Right across the street from a new daycare currently being built. Don't miss this opportunity to own a commercial building in a growing community!