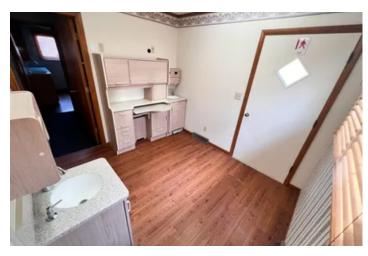

#### **Property Description:**

Previously a dental office, this 1131 SF space includes 3 patient rooms with plumbing, waiting area, kitchen/lab, office, 1.5 bath and much more! This building includes specialized rooms that can be adapted to various medical disciplines, from general practitioners to specialists.

Not in the medical field? No problem. With plumbing already in each room, it is set up perfecitly for a salon or many other specialties. The options are endless with this space.

Situated just off Main Street, in the heart of Erie's business district. Right across the street from a new daycare currently being built. Don't miss this opportunity to own a commercial building in a growing community!