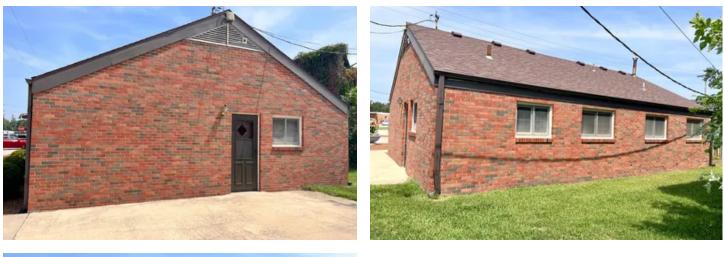

#### Commercial building that is ready for business!

Location: 107 W 3rd St. Erie, KS 66733

#### **Property Description:**

Previously a dental office, this 1131 SF space includes 3 patient rooms with plumbing, waiting area, kitchen/lab, office, 1.5 bath and much more! This building includes specialized rooms that can be adapted to various medical disciplines, from general practitioners to specialists.

Not in the medical field? No problem. With plumbing already in each room, it is set up perfecitly for a salon or many other specialties. The options are endless with this space.

Situated just off Main Street, in the heart of Erie's business district. Right across the street from a new daycare currently being built. Don't miss this opportunity to own a commercial building in a growing community!