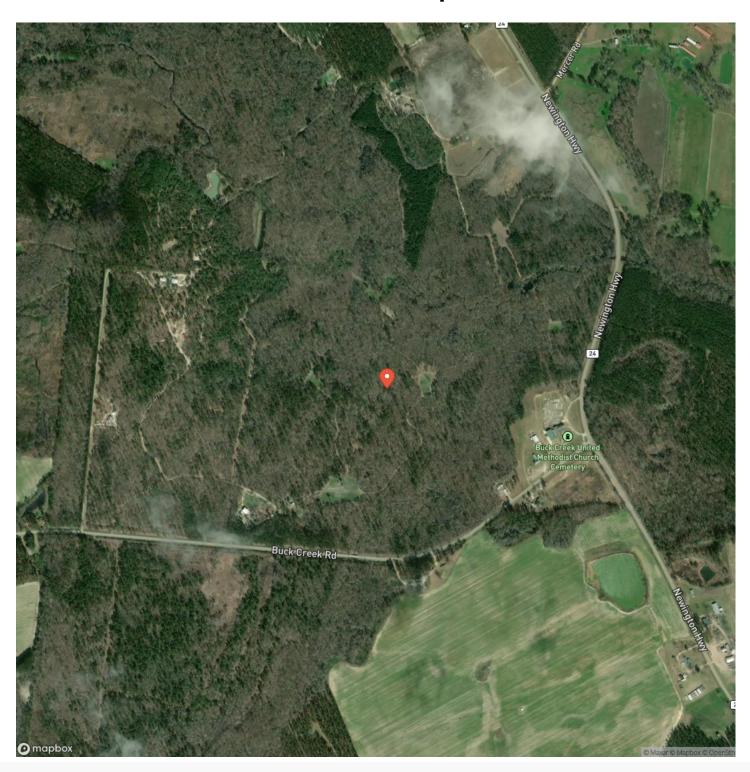

Small fishing pond right out in the back yard.

Includes 2021 Kubota L3901DT Tractor and implements, zero turn mower, car hauler trailer, and golf cart.

Buck Creek runs along the northern boundary of the property.

Second bunk house with bunk beds, bathroom, and AC.

Tool shed with multiple large freezers, tools, work benches, and shelves.

Additional pole barn for equipment storage.

Raised planter boxes for gardening

Two septic systems and well.

2467'+/- paved road frontage on Buck Creek Rd.

1240'+/- paved road frontage on Hwy 24

Walk-through videos available upon request.

To schedule a showing please contact Chris Ryan at  $\underline{843-441-7636}$ . Please do NOT enter the property without permission.



### **Locator Map**





### **Locator Map**





### **Satellite Map**





# 176 ac.+/- Buck Creek Tract Sylvania, GA / Screven County

### LISTING REPRESENTATIVE For more information contact:



### Representative

Christopher Ryan

#### Mobile

(843) 441-7636

#### Office

(478) 988-0039

#### Emai

cryan@mossyoakproperties.com

#### **Address**

1026 Ball Street

### City / State / Zip

Perry, GA 31069

| <u>NOTES</u> |  |  |  |
|--------------|--|--|--|
|              |  |  |  |
|              |  |  |  |
|              |  |  |  |
|              |  |  |  |
|              |  |  |  |
|              |  |  |  |
|              |  |  |  |
|              |  |  |  |
|              |  |  |  |
|              |  |  |  |
|              |  |  |  |
|              |  |  |  |
|              |  |  |  |
|              |  |  |  |
|              |  |  |  |



| <u>NOTES</u> |