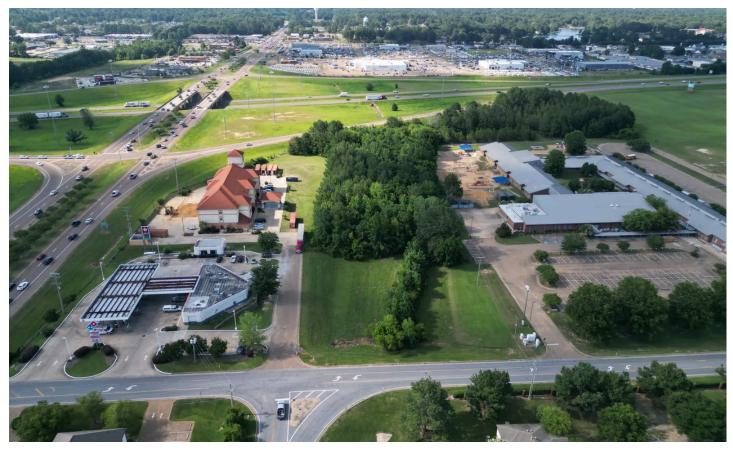

### **PROPERTY DESCRIPTION**

Absolute prime location for sale in Brandon! Located at the Hwy 18 & I-20 exit, this 4.79 +/- acres is in the center of Rankin Co.! This parcel fronts Interstate-20 and has access from Boyce-Thompson Dr. from the south.

### **Community Center Commericial**

A powerline easement extends across the eastern side of the property.

\*A riverine wetland transverses the subject site from the NE corner to the center of the lot on the southern portion. The canal structure serves as a primary draignage structure from United States Interstate-20 to lower land elevations south of Boyce-Thompson Drive.