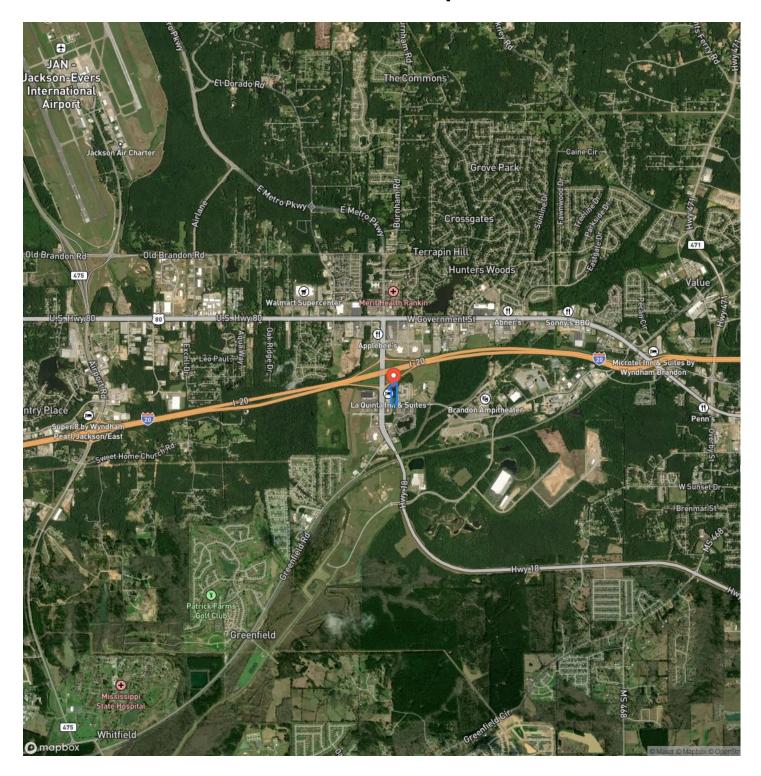

## **Satellite Map**

### **PROPERTY DESCRIPTION**

Absolute prime location for sale in Brandon! Located at the Hwy 18 & I-20 exit, this 4.79 +/- acres is in the center of Rankin Co.! This parcel fronts Interstate-20 and has access from Boyce-Thompson Dr. from the south.

### **Community Center Commericial**

A powerline easement extends across the eastern side of the property.

\*A riverine wetland transverses the subject site from the NE corner to the center of the lot on the southern portion. The canal structure serves as a primary draignage structure from United States Interstate-20 to lower land elevations south of Boyce-Thompson Drive.