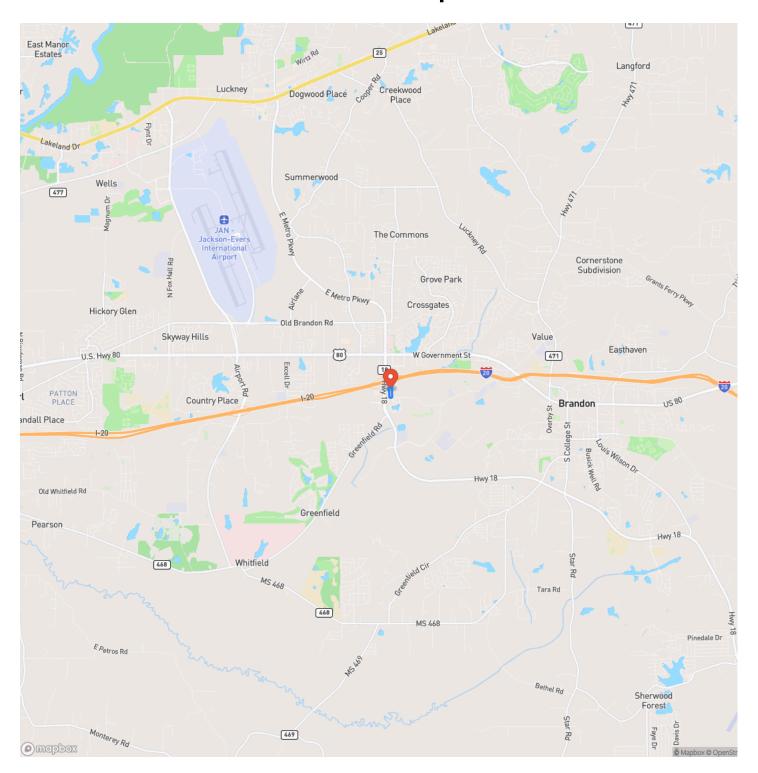

## **Locator Map**

### **PROPERTY DESCRIPTION**

Absolute prime location for sale in Brandon! Located at the Hwy 18 & I-20 exit, this 4.79 +/- acres is in the center of Rankin Co.! This parcel fronts Interstate-20 and has access from Boyce-Thompson Dr. from the south.