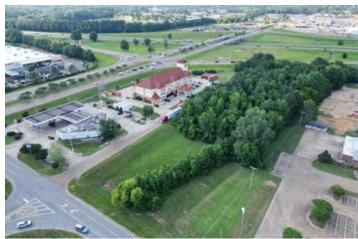

### **PROPERTY DESCRIPTION**

Absolute prime location for sale in Brandon! Located at the Hwy 18 & I-20 exit, this 4.79 +/- acres is in the center of Rankin Co.! This parcel fronts Interstate-20 and has access from Boyce-Thompson Dr. from the south.

### **Community Center Commericial**

A powerline easement extends across the eastern side of the property.

\*A riverine wetland transverses the subject site from the NE corner to the center of the lot on the southern portion. The canal structure serves as a primary draignage structure from United States Interstate-20 to lower land elevations south of Boyce-Thompson Drive.