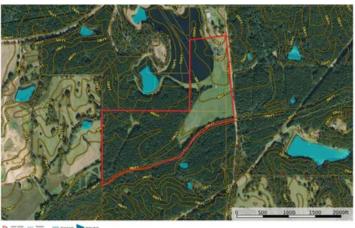

# Madison\_72\_Penn Canton, MS / Madison County

### **SUMMARY**

### **Address**

1187 Sharon Road

## City, State Zip

Canton, MS 39046

## County

**Madison County** 

### Type

Recreational Land, Hunting Land, Timberland, Lakefront, Undeveloped Land, Farms, Ranches

### Latitude / Longitude

32.64951 / -89.936188

### Taxes (Annually)

853

## Acreage

72

### **Price**

\$409,320

## **Property Website**

https://www.mossyoakproperties.com/property/madison\_72\_penn-madison-mississippi/48556/









## **PROPERTY DESCRIPTION**

72 +/- acres on Lake Lester in Sharon, Ms. Located approximately 5 miles northeast of Canton, this property is a true sportsman's paradise with excellent deer & turkey hunting. 33+/- acre stocked Lake Lester provides fantastic fishing for bass, brim, an