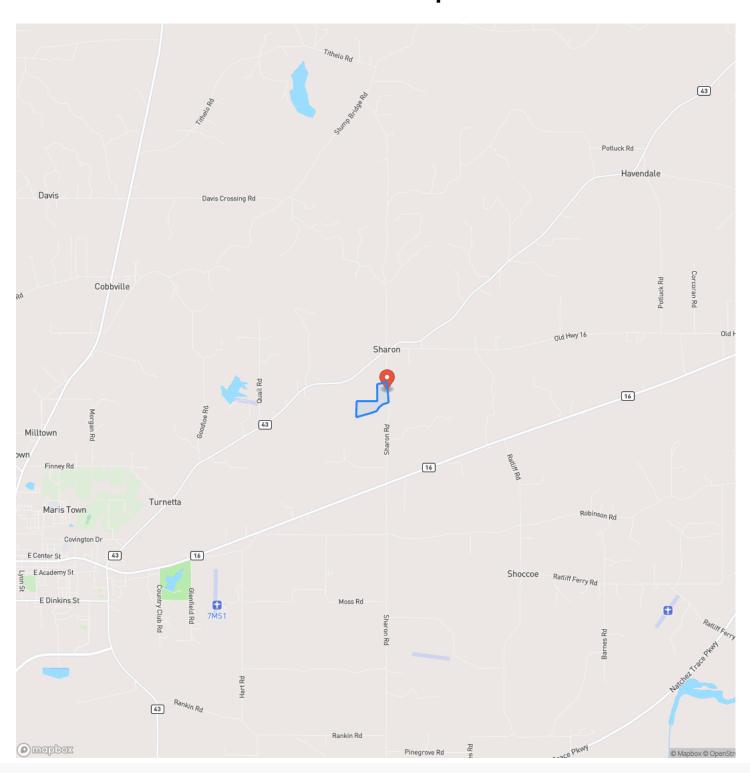

loped Land, Farms, Ranches

### Latitude / Longitude

32.64951 / -89.936188

### Taxes (Annually)

853

## Acreage

72

### **Price**

\$409,320

## **Property Website**

https://www.mossyoakproperties.com/property/madison\_72\_penn-madison-mississippi/48556/









## **PROPERTY DESCRIPTION**

72 +/- acres on Lake Lester in Sharon, Ms. Located approximately 5 miles northeast of Canton, this property is a true sportsman's paradise with excellent deer & turkey hunting. 33+/- acre stocked Lake Lester provides fantastic fishing for bass, brim, and crappie. 39 +/- acres of this tract are pine plantation currently in a CRP contract. With a potential homesite overlooking Lake Lester, the sunsets will be hard to beat! Contact Les Penn at 601-260-5544 to find out more!







# **Locator Map**





# **Locator Map**





# **Satellite Map**





# Madison\_72\_Penn Canton, MS / Madison County

# LISTING REPRESENTATIVE For more information contact:



## Representative

Les Penn

### Mobile

(601) 260-5544

### Office

(662) 495-1121

#### Emai

lpenn@mossyoakproperties.com

### Address

108 Lone Wolf Dr.

## City / State / Zip

Madison, MS 39051

| NOTES |      |  |
|-------|------|--|
|       |      |  |
|       |      |  |
|       |      |  |
|       |      |  |
|       |      |  |
|       |      |  |
|       |      |  |
|       |      |  |
|       |      |  |
|       |      |  |
|       |      |  |
|       |      |  |
|       | <br> |  |



| <u>NOTES</u> |  |
|--------------|--|
|              |  |
|              |  |
|              |  |
|              |  |
|              |