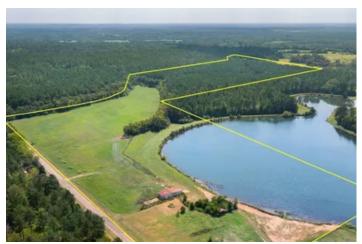

## **PROPERTY DESCRIPTION**

72 +/- acres on Lake Lester in Sharon, Ms. Located approximately 5 miles northeast of Canton, this property is a true sportsman's paradise with excellent deer & turkey hunting. 33+/- acre stocked Lake Lester provides fantastic fishing for bass, brim, and crappie. 39 +/- acres of this tract are pine plantation currently in a CRP contract. With a potential homesite overlooking Lake Lester, the sunsets will be hard to beat! Contact Les Penn at 601-260-5544 to find out more!