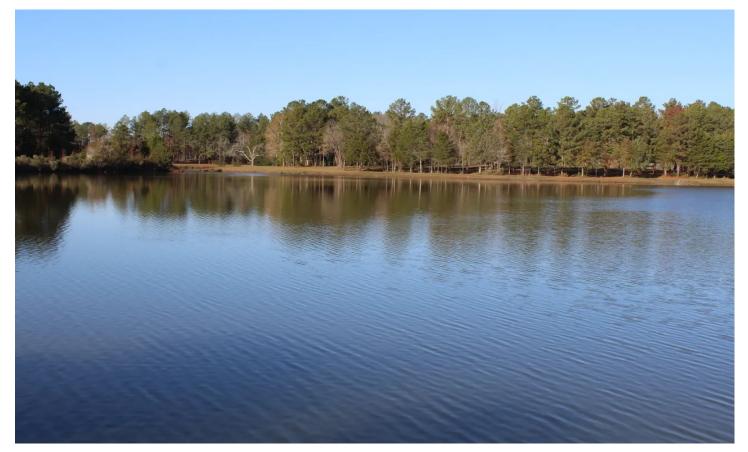

## **PROPERTY DESCRIPTION**

72 +/- acres on Lake Lester in Sharon, Ms. Located approximately 5 miles northeast of Canton, this property is a true sportsman's paradise with excellent deer & turkey hunting. 33+/- acre stocked Lake Lester provides fantastic fishing for bass, brim, and crappie. 39 +/- acres of this tract are pine plantation currently in a CRP contract. With a potential homesite overlooking Lake Lester, the sunsets will be hard to beat! Contact Les Penn at 601-260-5544 to find out more!