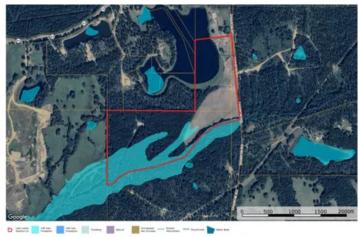

# Madison\_72\_Penn Canton, MS / Madison County

### **SUMMARY**

### **Address**

1187 Sharon Road

## City, State Zip

Canton, MS 39046

## County

**Madison County** 

### Type

Recreational Land, Hunting Land, Timberland, Lakefront, Undeveloped Land, Farms, Ranches

### Latitude / Longitude

32.64951 / -89.936188

### Taxes (Annually)

853

## Acreage

72

### **Price**

\$409,320

## **Property Website**

https://www.mossyoakproperties.com/property/madison\_72\_penn-madison-mississippi/48556/









## **PROPERTY DESCRIPTION**

72 +/- acres on Lake Lester in Sharon, Ms. Located approximately 5 miles northeast of Canton, this property is a true sportsman's paradise with excellent deer & turkey hunting. 33+/- acre stocked Lake Lester provides fantastic fishing for bass, brim, and