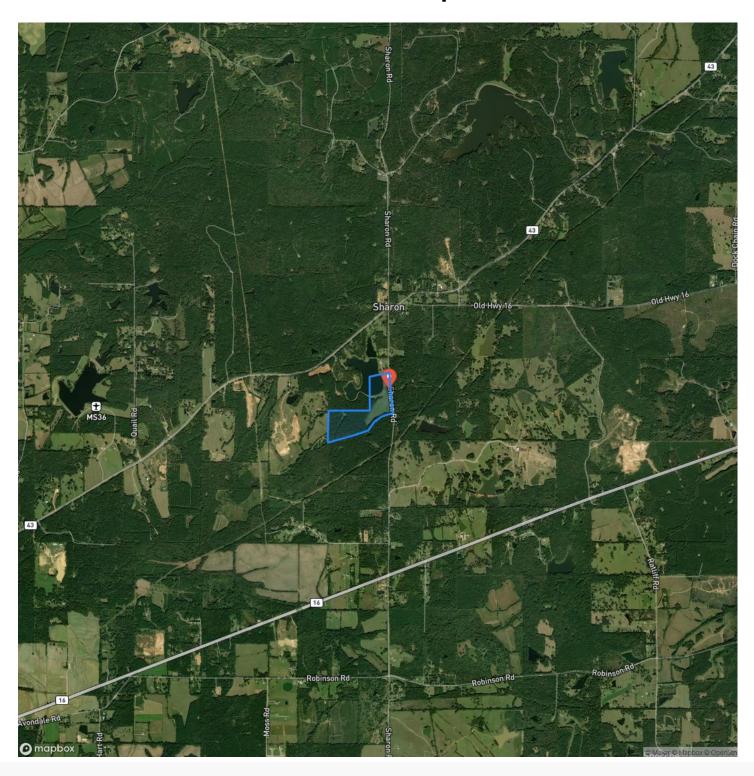

# **Satellite Map**

## **PROPERTY DESCRIPTION**

72 +/- acres on Lake Lester in Sharon, Ms. Located approximately 5 miles northeast of Canton, this property is a true sportsman's paradise with excellent deer & turkey hunting. 33+/- acre stocked Lake Lester provides fantastic fishing for bass, brim, and crappie. 39 +/- acres of this tract are pine plantation currently in a CRP contract. With a potential homesite overlooking Lake Lester, the sunsets will be hard to beat! Contact Les Penn at 601-260-5544 to find out more!