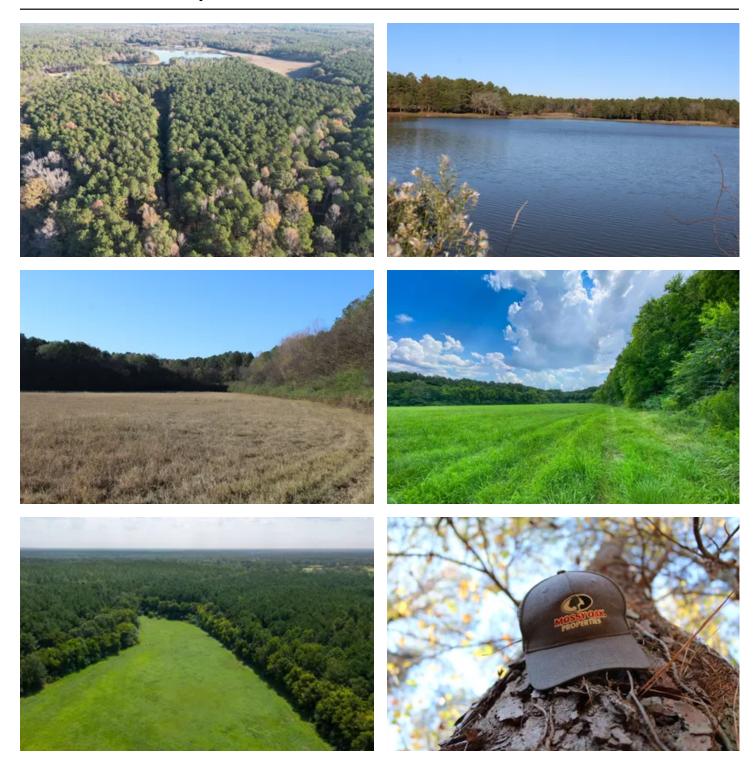

## **PROPERTY DESCRIPTION**

72 +/- acres on Lake Lester in Sharon, Ms. Located approximately 5 miles northeast of Canton, this property is a true sportsman's paradise with excellent deer & turkey hunting. 33+/- acre stocked Lake Lester provides fantastic fishing for bass, brim, and crappie. 39 +/- acres of this tract are pine plantation currently in a CRP contract. With a potential homesite overlooking Lake Lester, the sunsets will be hard to beat! Contact Les Penn at 601-260-5544 to find out more!