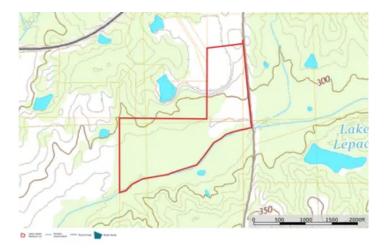

# Madison\_72\_Penn Canton, MS / Madison County

### **SUMMARY**

### **Address**

1187 Sharon Road

## City, State Zip

Canton, MS 39046

## County

**Madison County** 

### Type

Recreational Land, Hunting Land, Timberland, Lakefront, Undeveloped Land, Farms, Ranches

### Latitude / Longitude

32.64951 / -89.936188

### Taxes (Annually)

853

## Acreage

72

### **Price**

\$409,320

## **Property Website**

https://www.mossyoakproperties.com/property/madison\_72\_penn-madison-mississippi/48556/









## **PROPERTY DESCRIPTION**

72 +/- acres on Lake Lester in Sharon, Ms. Located approximately 5 miles northeast of Canton, this property is a true sportsman's paradise with excellent deer & turkey hunting. 33+/- acre stocked Lake Lester provides fantastic fishing for bass, brim, and crappie. 39 +/- acres of this tract are pine plantation currently in a CRP contract. With a potential homesite overlooking Lake Lester, the sunsets will be hard to beat! Contact Les Penn at 601-260-5544 to find out more!







# **Locator Map**





# **Locator Map**





# **Satellite Map**





# Madison\_72\_Penn Canton, MS / Madison County

# LISTING REPRESENTATIVE For more information contact:



## Representative

Les Penn

### Mobile

(601) 260-5544

### Office

(662) 495-1121

#### Emai

lpenn@