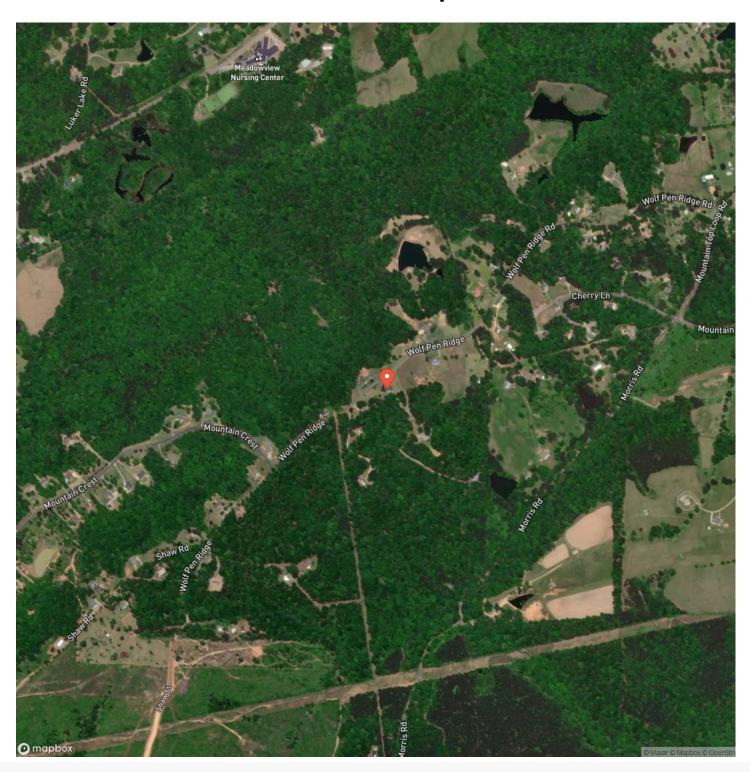

e**

https://thelandcrafters.com/detail/1-8-acres-and-home-in-the-country-minutes-from-pell-city-st-clair-alabama/57371/









### **PROPERTY DESCRIPTION**

Come take a look at this charming home on 1.8 acres located in the small town of Cook Springs. This home is situated just minutes from I-20 in between Moody and Pell City. The home consists of 1,152 sqft with 2 Beds and 2 baths. The kitchen and living room has an open floor plan. Behind the kitchen is a laundry room. Leading to the house is a asphault driveway. It has a large yard as well as a decent amount of woods behind. If you are looking for a great family starter home, or if you are looking to down size this home just might fit the bill.

















### **Locator Map**





### **Locator Map**





### **Satellite Map**





### LISTING REPRESENTATIVE For more information contact:



### Representative

Kyle Sides

#### Mobile

(334) 303-3773

#### Office

(334) 277-6501

#### **Email**

ksides@mossyoakproperties.com

#### Address

4373 Marler Road

### City / State / Zip

Pike Road, AL 36064

| NOTES |  |  |
|-------|--|--|
|       |  |  |
|       |  |  |
| _     |  |  |
|       |  |  |
|       |  |  |
|       |  |  |
|       |  |  |
|       |  |  |
|       |  |  |
|       |  |  |
|       |  |  |
|       |  |  |
|       |  |  |



| NOTES |  |
|-------|--|
|       |  |
|       |  |
|       |  |
|       |  |
|       |  |
|       |  |
|       |  |
|       |  |
|       |  |
|       |  |
|       |  |
|       |  |
|       |  |
|       |  |
|       |  |
|       |  |
|       |  |
|       |  |
|       |  |
|