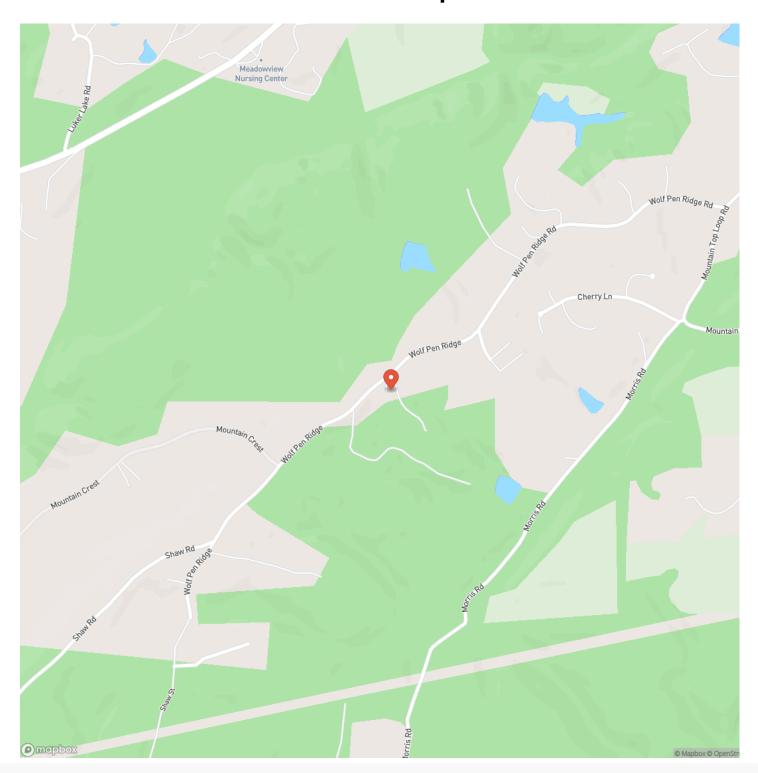

ge** 

1.800

Price

\$96,000

### **Property Website**

https://thelandcrafters.com/detail/1-8-acres-and-home-in-the-country-minutes-from-pell-city-st-clair-alabama/57371/









### **PROPERTY DESCRIPTION**

Come take a look at this charming home on 1.8 acres located in the small town of Cook Springs. This home is situated just minutes from I-20 in between Moody and Pell City. The home consists of 1,152 sqft with 2 Beds and 2 baths. The kitchen and living room has an open floor plan. Behind the kitchen is a laundry room. Leading to the house is a asphault driveway. It has a large yard as well as a decent amount of woods behind. If you are looking for a great family starter home, or if you are looking to down size this home just might fit the bill.

















### **Locator Map**





### **Locator Map**





### **Satellite Map**





### LISTING REPRESENTATIVE For more information contact:



### Representative

Kyle Sides

#### Mobile

(334) 303-3773

#### Office

(334) 277-6501

#### **Email**

ksides@mossyoakproperties.com

#### Address

4373 Marler Road

### City / State / Zip

Pike Road, AL 36064

| NOTES |  |  |
|-------|--|--|
|       |  |  |
|       |  |  |
| _     |  |  |
|       |  |  |
|       |  |  |
|       |  |  |
|       |  |  |
|       |  |  |
|       |  |  |
|       |  |  |
|       |  |  |
|       |  |  |
|       |  |  |



| NOTES |  |
|-------|--|
|       |  |
|       |  |
|       |  |
|       |  |
|       |  |
|       |  |
|       |  |
|       |  |
|       |  |
|       |  |
|       |  |
|       |  |
|       |  |
|       |  |
|       |  |
|