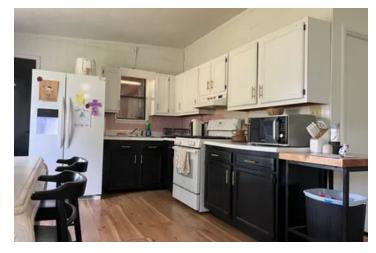

### **PROPERTY DESCRIPTION**

Come take a look at this charming home on 1.8 acres located in the small town of Cook Springs. This home is situated just minutes from I-20 in between Moody and Pell City. The home consists of 1,152 sqft with 2 Beds and 2 baths. The kitchen and living room has an open floor plan. Behind the kitchen is a laundry room. Leading to the house is a asphault driveway. It has a large yard as well as a decent amount of woods behind. If you are looking for a great family starter home, or if you are looking to down size this home just might fit the bill.