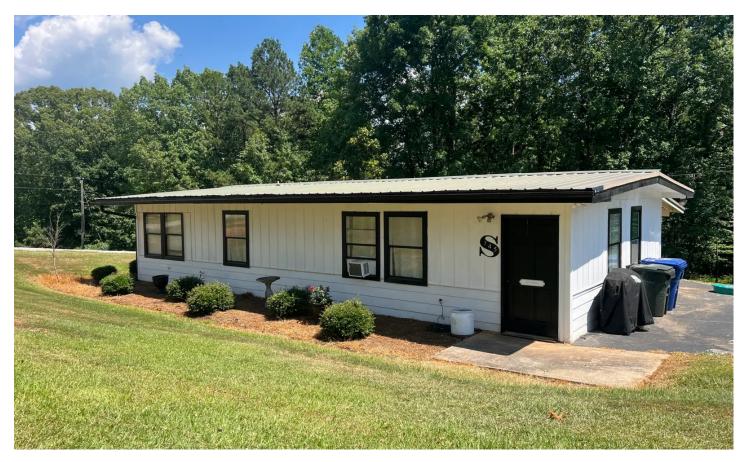

### **PROPERTY DESCRIPTION**

Come take a look at this charming home on 1.8 acres located in the small town of Cook Springs. This home is situated just minutes from I-20 in between Moody and Pell City. The home consists of 1,152 sqft with 2 Beds and 2 baths. The kitchen and living room has an open floor plan. Behind the kitchen is a laundry room. Leading to the house is a asphault driveway. It has a large yard as well as a decent amount of woods behind. If you are looking for a great family starter home, or if you are looking to down size this home just might fit the bill.