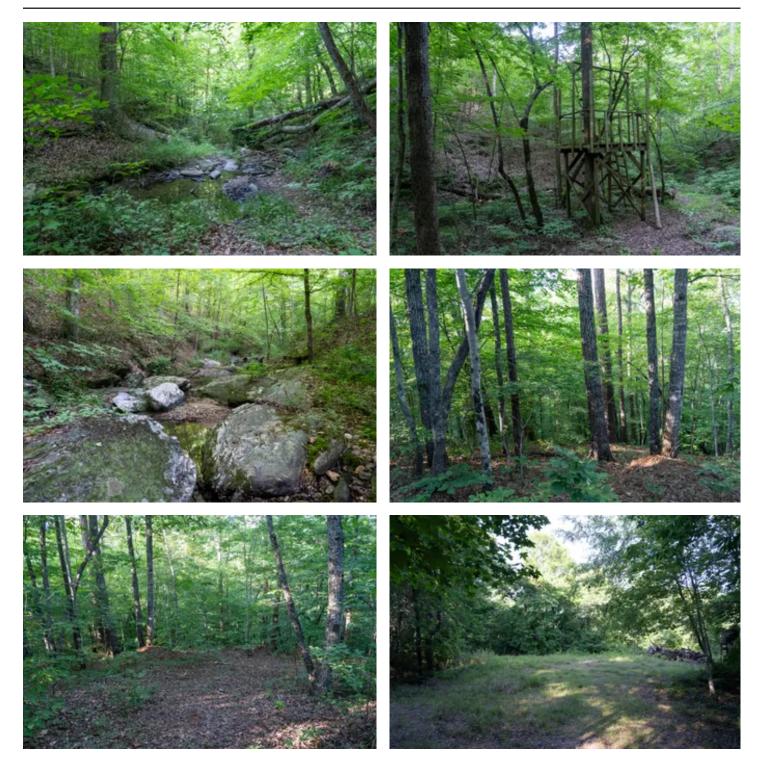

### PROPERTY DESCRIPTION

With the world around us getting seemingly crazier by the day it is a must to get away and disconnect. For most, that can be quite difficult to do. With "Sycamore 50" disconnecting and getting back to your roots is easily attainable. This tract is located just past the town of Sycamore, in Talladega County. Usually, tracts that are this far out, are accessed with horrible roads. That is not the case with this one. Once past Sycamore there is roughly 4.5 miles of solid asphault road leading to this gem.

Upon entering the property It has one cleared area perfect for a secluded homestead or camping site. This tract consists of 50+/- acres of mostly hardwood regrowth, with much pine timber mixed within. The current owner has placed road systems all throughout, Making access to many wildlife openings planted with fruit bearing trees possible. This property is loaded with game if hunting is what you are looking for. As mentioned, this tract is rittled with roads all throughout, paired with the terrain known for the region, this tract would be the perfect tract for any dirt bike or trail riding enthusiast. To top this all off, the land owner is including a low hour, well kept, John Deere Gator Crossover with the sale.

If seclusion, trail riding, and hunting is something you are looking for in a property "Sycamore 50." is well worth the look.