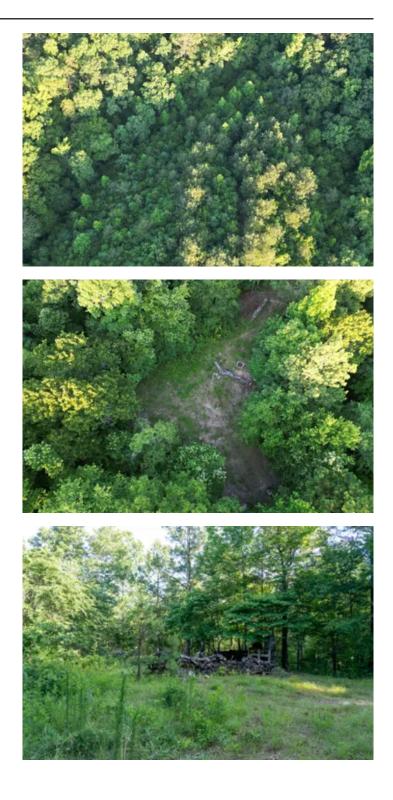

### PROPERTY DESCRIPTION

With the world around us getting seemingly crazier by the day it is a must to get away and disconnect. For most, that can be quite difficult to do. With "Sycamore 50" disconnecting and getting back to your roots is easily attainable. This tract is located just past the town of Sycamore, in Talladega County. Usually, tracts that are this far out, are accessed with horrible roads. That is not the case with this one. Once past Sycamore there is roughly 4.5 miles of solid asphault road leading to this gem.

Upon entering the property It has one cleared area perfect for a secluded homestead or camping site. This tract consists of 50+/- acres of mostly hardwood regrowth, with much pine timber mixed within. The current owner has placed road systems all throughout, Making access to many wildlife openings planted with fruit bearing trees possible. This property is loaded with game if hunting is what you are looking for. As mentioned, this tract is rittled with roads all throughout, paired with the terrain known for the region, this tract would be the perfect tract for any dirt bike or trail riding enthusiast. To top this all off, the land owner is including a low hour, well kept, John Deere Gator Crossover with the sale.

If seclusion, trail riding, and hunting is something you are looking for in a property "Sycamore 50." is well worth the look.