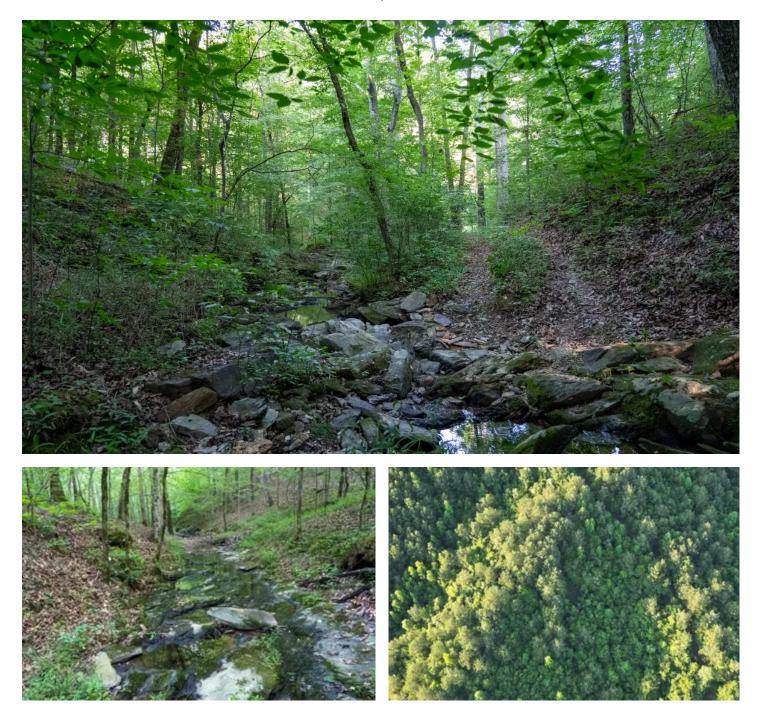

### PROPERTY DESCRIPTION

With the world around us getting seemingly crazier by the day it is a must to get away and disconnect. For most, that can be quite difficult to do. With "Sycamore 50" disconnecting and getting back to your roots is easily attainable. This tract is located just past the town of Sycamore, in Talladega County. Usually, tracts that are this far out, are accessed with horrible roads. That is not the case with this one. Once past Sycamore there is roughly 4.5 miles of solid asphault road leading to this gem.

Upon entering the property It has one cleared area perfect for a secluded homestead or camping site. This tract consists of 50+/- acres of mostly hardwood regrowth, with much pine timber mixed within. The current owner has placed road systems all throughout, Making access to many wildlife openings planted with fruit bearing trees possible. This property is loaded with game if hunting is what you are looking for. As mentioned, this tract is rittled with roads all throughout, paired with the terrain known for the region, this tract would be the perfect tract for any dirt bike or trail riding enthusiast. To top this all off, the land owner is including a low hour, well kept, John Deere Gator Crossover with the sale.

If seclusion, trail riding, and hunting is something you are looking for in a property "Sycamore 50." is well worth the look.