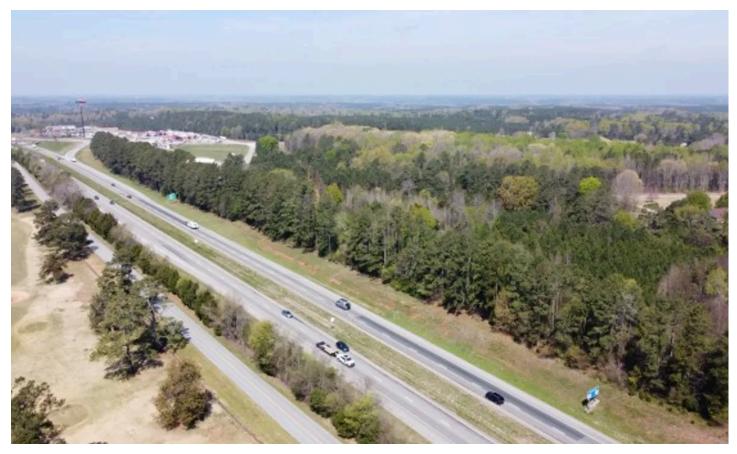

#### **PROPERTY DESCRIPTION**

Development Potential - This 36+/- acre property is in the Midlands Region Of South Carolina between the major cities of Columbia and Greenville. Located on Interstate 26 just off Exit 82 (Highway 773), this tract has high visibility along its 2,500+/- feet of Interstate frontage and boasts a daily traffic count of 45,000 +/- vehicles. Newberry County is rapidly growing in residential and economic development with over 40 Domestic Manufactures and 10 International Companies. The I-26 corridor offers convenient travel to the ports of Charleston and Savannah.

Roads and Entrances: This tract is accessed from the paved Koon Branch and has 2,500+/- frontage along Interstate 26.

Airports: The nearest public airports are Columbia Metropolitan and Greenville-Spartanburg.