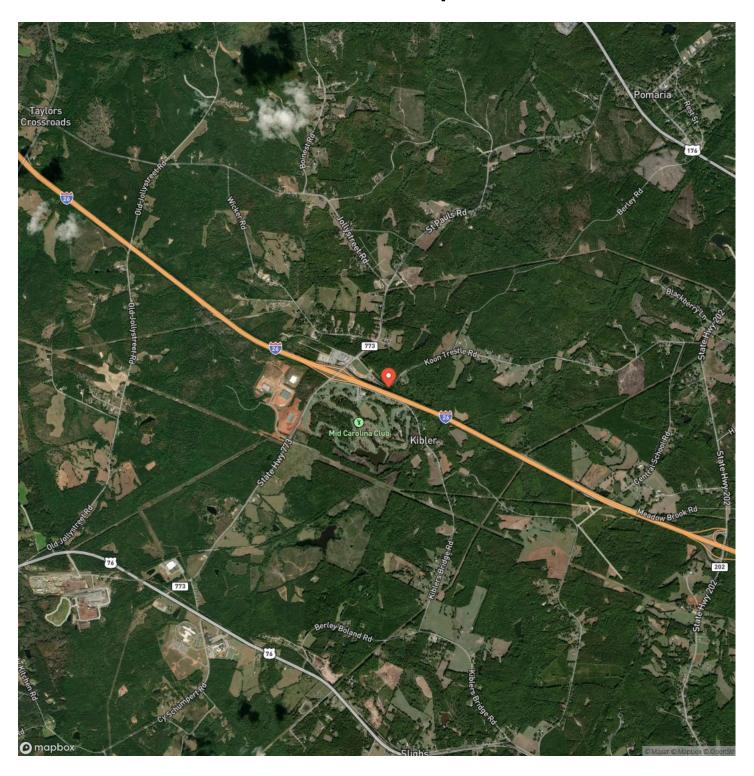

ll as Laurens, Greenville, and Spartanburg to the north.

Roads and Entrances: This tract is accessed from the paved Koon Branch and has 2,500+/- frontage along Interstate 26.

Airports: The nearest public airports are Columbia Metropolitan and Greenville-Spartanburg.

**School District:** The Newberry County School District offers 3 public High Schools, 2 public Middle Schools, and 8 public Elementary Schools. The private schools of Newberry Academy as well as Newberry Christian Academy offer grades K-12. Colleges include Newberry College and Piedmont Technical College.

Property Taxes: This property is Ag-Exempt and property taxes for 2023 were \$84.64.

**Contacts:** Jeff Parker (803) 519-7829 mobile jeff@scacres.com







# **Locator Map**



# **Locator Map**



# **Satellite Map**



# Koon Trestle Road Pomaria, SC / Newberry County

# LISTING REPRESENTATIVE For more information contact:



**Representative**Jeff Parker

Mobile

(803) 519-7829

Office

(803) 519-7829

Email

jeff@scacres.com

**Address** 

485 US Hwy 321 Byp S

City / State / Zip

| <u>NOTES</u> |  |  |  |
|--------------|--|--|--|
|              |  |  |  |
|              |  |  |  |
|              |  |  |  |
|              |  |  |  |
|              |  |  |  |
|              |  |  |  |
|              |  |  |  |
|              |  |  |  |
|              |  |  |  |
|              |  |  |  |
|              |  |  |  |
|              |  |  |  |
|              |  |  |  |

| <u>NOTES</u> |  |
|--------------|--|
|              |  |
|              |  |
|              |  |
|              |  |
|              |