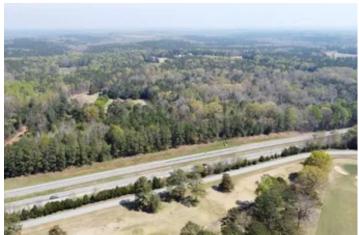

#### **PROPERTY DESCRIPTION**

Development Potential - This 36+/- acre property is in the Midlands Region Of South Carolina between the major cities of Columbia and Greenville. Located on Interstate 26 just off Exit 82 (Highway 773), this tract has high visibility along its 2,500+/- feet of Interstate frontage and boasts a daily traffic count of 45,000 +/- vehicles. Newberry County is rapidly growing in residential and economic development with over 40 Domestic Manufactures and 10 International Companies. The I-26 corridor offers convenient travel to the ports of Charleston and Savannah.

Roads and Entrances: This tract is accessed from the paved Koon Branch and has 2,500+/- frontage along Interstate 26.

Airports: The nearest public airports are Columbia Metropolitan and Greenville-Spartanburg.