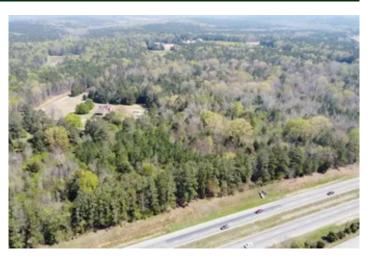

#### **PROPERTY DESCRIPTION**

Development Potential - This 36+/- acre property is in the Midlands Region Of South Carolina between the major cities of Columbia and Greenville. Located on Interstate 26 just off Exit 82 (Highway 773), this tract has high visibility along its 2,500+/- feet of Interstate frontage and boasts a daily traffic count of 45,000 +/- vehicles. Newberry County is rapidly growing in residential and economic development with over 40 Domestic Manufactures and 10 International Companies. The I-26 corridor offers convenient travel to the ports of Charleston and Savannah.

Roads and Entrances: This tract is accessed from the paved Koon Branch and has 2,500+/- frontage along Interstate 26.

Airports: The nearest public airports are Columbia Metropolitan and Greenville-Spartanburg.