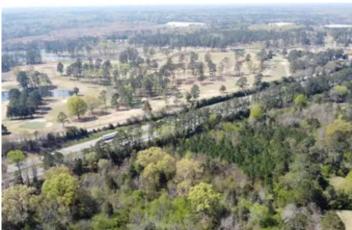

#### **PROPERTY DESCRIPTION**

Development Potential - This 36+/- acre property is in the Midlands Region Of South Carolina between the major cities of Columbia and Greenville. Located on Interstate 26 just off Exit 82 (Highway 773), this tract has high visibility along its 2,500+/- feet of Interstate frontage and boasts a daily traffic count of 45,000 +/- vehicles. Newberry County is rapidly growing in residential and economic development with over 40 Domestic Manufactures and 10 International Companies. The I-26 corridor offers convenient travel to the ports of Charleston and Savannah.

Roads and Entrances: This tract is accessed from the paved Koon Branch and has 2,500+/- frontage along Interstate 26.

Airports: The nearest public airports are Columbia Metropolitan and Greenville-Spartanburg.