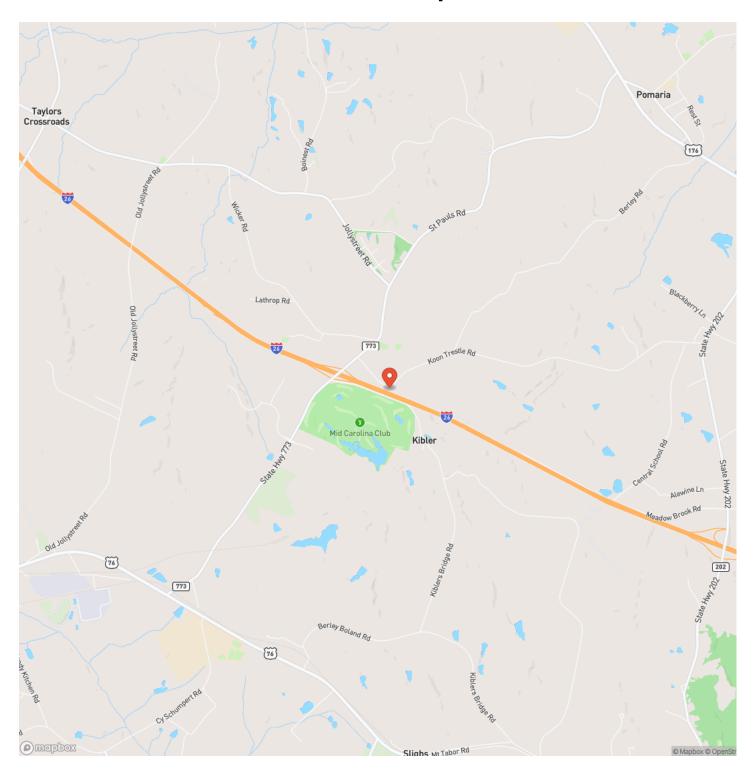

o Columbia and Charleston to the south as well as Laurens, Greenville, and Spartanburg to the north.

Roads and Entrances: This tract is accessed from the paved Koon Branch and has 2,500+/- frontage along Interstate 26.

Airports: The nearest public airports are Columbia Metropolitan and Greenville-Spartanburg.

**School District:** The Newberry County School District offers 3 public High Schools, 2 public Middle Schools, and 8 public Elementary Schools. The private schools of Newberry Academy as well as Newberry Christian Academy offer grades K-12. Colleges include Newberry College and Piedmont Technical College.

Property Taxes: This property is Ag-Exempt and property taxes for 2023 were \$84.64.

**Contacts:** Jeff Parker (803) 519-7829 mobile jeff@scacres.com







# **Locator Map**



# **Locator Map**



# **Satellite Map**



# Koon Trestle Road Pomaria, SC / Newberry County

# LISTING REPRESENTATIVE For more information contact:



**Representative**Jeff Parker

Mobile

(803) 519-7829

Office

(803) 519-7829

Email

jeff@scacres.com

**Address** 

485 US Hwy 321 Byp S

City / State / Zip

| <u>NOTES</u> |  |  |  |
|--------------|--|--|--|
|              |  |  |  |
|              |  |  |  |
|              |  |  |  |
|              |  |  |  |
|              |  |  |  |
|              |  |  |  |
|              |  |  |  |
|              |  |  |  |
|              |  |  |  |
|              |  |  |  |
|              |  |  |  |
|              |  |  |  |
|              |  |  |  |

| <u>NOTES</u> |  |
|--------------|--|
|              |  |
|              |  |
|