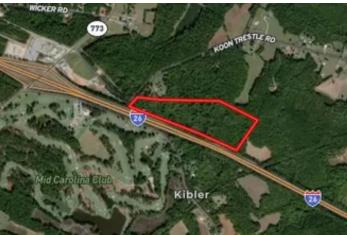

# **Satellite Map**

#### Newberry County Tax ID# 635-1

**Location:** Located in the southeastern portion of Newberry County, this property is 20 minutes away from downtown Columbia and Newberry. Interstate 26 offers convenient travel to Columbia and Charleston to the south as well as Laurens, Greenville, and Spartanburg to the north.

Roads and Entrances: This tract is accessed from the paved Koon Branch and has 2,500+/- frontage along Interstate 26.

Airports: The nearest public airports are Columbia Metropolitan and Greenville-Spartanburg.