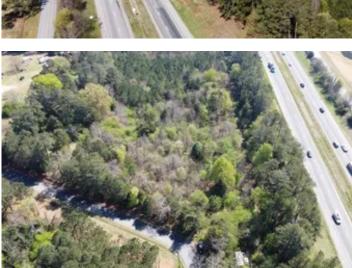

#### **PROPERTY DESCRIPTION**

Development Potential - This 36+/- acre property is in the Midlands Region Of South Carolina between the major cities of Columbia and Greenville. Located on Interstate 26 just off Exit 82 (Highway 773), this tract has high visibility along its 2,500+/- feet of Interstate frontage and boasts a daily traffic count of 45,000 +/- vehicles. Newberry County is rapidly growing in residential and economic development with over 40 Domestic Manufactures and 10 International Companies. The I-26 corridor offers convenient travel to the ports of Charleston and Savannah.

Roads and Entrances: This tract is accessed from the paved Koon Branch and has 2,500+/- frontage along Interstate 26.

Airports: The nearest public airports are Columbia Metropolitan and Greenville-Spartanburg.