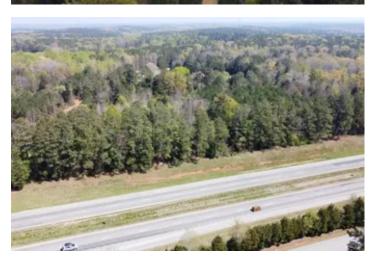

#### **PROPERTY DESCRIPTION**

Development Potential - This 36+/- acre property is in the Midlands Region Of South Carolina between the major cities of Columbia and Greenville. Located on Interstate 26 just off Exit 82 (Highway 773), this tract has high visibility along its 2,500+/- feet of Interstate frontage and boasts a daily traffic count of 45,000 +/- vehicles. Newberry County is rapidly growing in residential and economic development with over 40 Domestic Manufactures and 10 International Companies. The I-26 corridor offers convenient travel to the ports of Charleston and Savannah.

Roads and Entrances: This tract is accessed from the paved Koon Branch and has 2,500+/- frontage along Interstate 26.

Airports: The nearest public airports are Columbia Metropolitan and Greenville-Spartanburg.