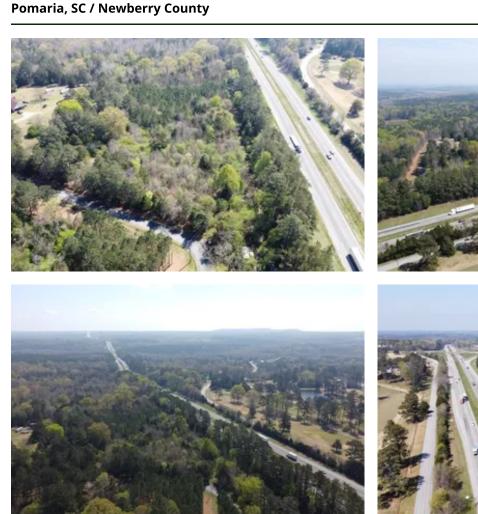

# Koon Trestle Road Pomaria, SC / Newberry County

#### **PROPERTY DESCRIPTION**

Development Potential - This 36+/- acre property is in the Midlands Region Of South Carolina between the major cities of Columbia and Greenville. Located on Interstate 26 just off Exit 82 (Highway 773), this tract has high visibility along its 2,500+/- feet of Interstate frontage and boasts a daily traffic count of 45,000 +/- vehicles. Newberry County is rapidly growing in residential and economic development with over 40 Domestic Manufactures and 10 International Companies. The I-26 corridor offers convenient travel to the ports of Charleston and Savannah.