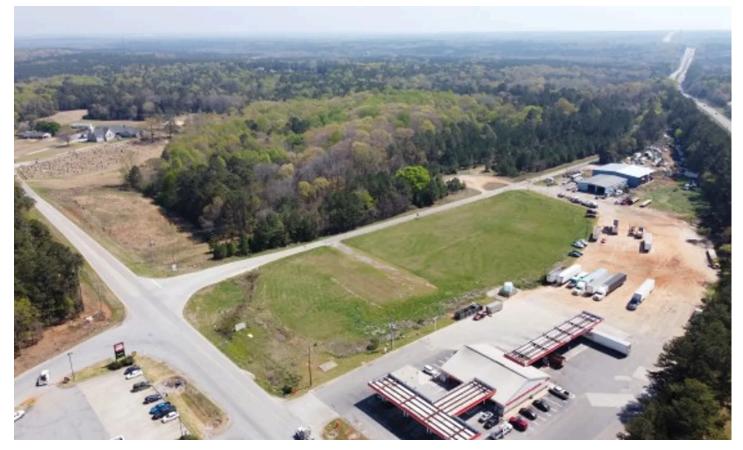

#### **PROPERTY DESCRIPTION**

This 7+/- acre property is in the Midlands Region of South Carolina between the major cities of Columbia and Greenville. Located just off Interstate 26 at Exit 82 (Highway 773), this tract offers 1,100+/- feet of frontage along Koon Trestle Road with available power and water. Newberry County is rapidly growing in residential and economic development with over 40 Domestic Manufactures and 10 International Companies. The I-26 corridor offers convenient travel to the ports of Charleston and Savannah.

### Newberry County Tax ID# 635-1

**Location:** Located in the southeastern portion of Newberry County, this property is 20 minutes away from downtown Columbia and Newberry. Interstate 26 offers convenient travel to Columbia and Charleston to the south as well as Laurens, Greenville, and Spartanburg to the north.

Roads and Entrances: This tract is accessed from the paved Koon Trestle Road.

Airports: The nearest public airports are Columbia Metropolitan and Greenville-Spartanburg.

**School District:** The Newberry County School District offers 3 public High Schools, 2 public Middle Schools, and 8 public Elementary Schools. The private schools of Newberry Academy as well as Newberry Christian Academy offer grades K-12. Colleges include Newberry College and Piedmont Technical College.