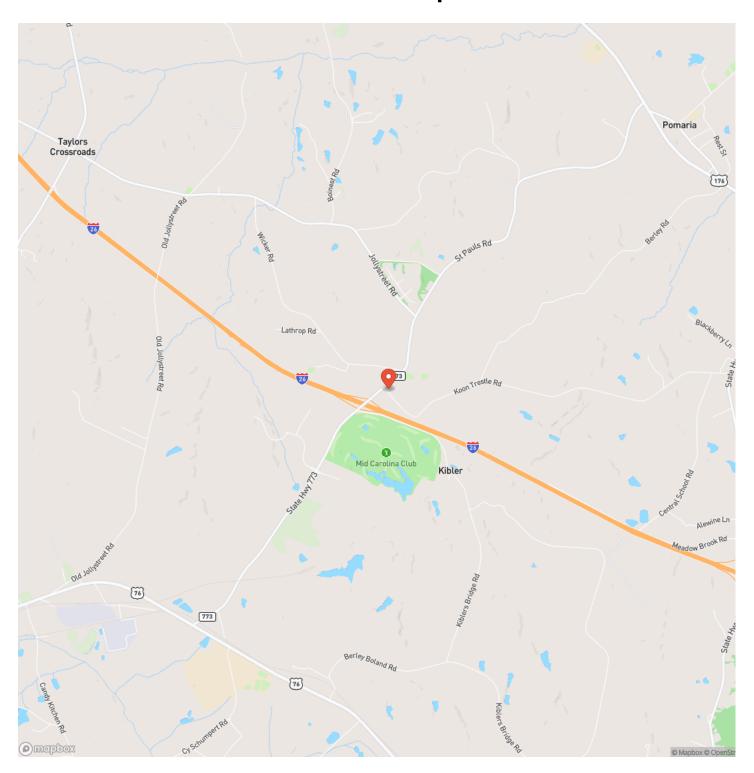

nterstate 26 offers convenient travel to Columbia and Charleston to the south as well as Laurens, Greenville, and Spartanburg to the north.

Roads and Entrances: This tract is accessed from the paved Koon Trestle Road.

Airports: The nearest public airports are Columbia Metropolitan and Greenville-Spartanburg.

**School District:** The Newberry County School District offers 3 public High Schools, 2 public Middle Schools, and 8 public Elementary Schools. The private schools of Newberry Academy as well as Newberry Christian Academy offer grades K-12. Colleges include Newberry College and Piedmont Technical College.

**Property Taxes:** This property is Ag-Exempt and property taxes for 2023 were \$19.10.

**Contacts:** Jeff Parker (803) 519-7829 mobile jeff@scacres.com



## **Locator Map**



### **Locator Map**



# **Satellite Map**



# LISTING REPRESENTATIVE For more information contact:



**Representative**Jeff Parker

Mobile

(803) 519-7829

Office

(803) 519-7829

**Email** 

jeff@scacres.com

**Address** 

485 US Hwy 321 Byp S

City / State / Zip

| <u>NOTES</u> |  |  |  |
|--------------|--|--|--|
|              |  |  |  |
|              |  |  |  |
|              |  |  |  |
|              |  |  |  |
|              |  |  |  |
|              |  |  |  |
|              |  |  |  |
|              |  |  |  |
|              |  |  |  |
|              |  |  |  |
|              |  |  |  |
|              |  |  |  |
|              |  |  |  |

| <u>NOTES</u> |  |
|--------------|--|
|              |  |
|              |  |
|              |  |
|              |  |
|              |