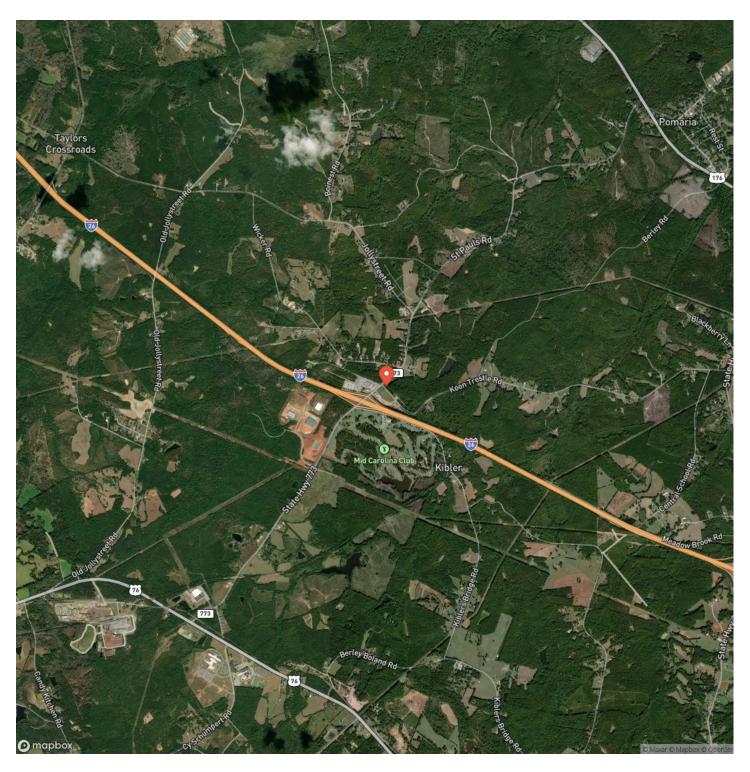

# **Satellite Map**

#### **PROPERTY DESCRIPTION**

This 7+/- acre property is in the Midlands Region of South Carolina between the major cities of Columbia and Greenville. Located just off Interstate 26 at Exit 82 (Highway 773), this tract offers 1,100+/- feet of frontage along Koon Trestle Road with available power and water. Newberry County is rapidly growing in residential and economic development with over 40 Domestic Manufactures and 10 International Companies. The I-26 corridor offers convenient travel to the ports of Charleston and Savannah.

### Newberry County Tax ID# 635-1

**Location:** Located in the southeastern portion of Newberry County, this property is 20 minutes away from downtown Columbia and Newberry. Interstate 26 offers convenient travel to Columbia and Charleston to the south as well as Laurens, Greenville, and Spartanburg to the north.

Roads and Entrances: This tract is accessed from the paved Koon Trestle Road.

Airports: The nearest public airports are Columbia Metropolitan and Greenville-Spartanburg.

**School District:** The Newberry County School District offers 3 public High Schools, 2 public Middle Schools, and 8 public Elementary Schools. The private schools of Newberry Academy as well as Newberry Christian Academy offer grades K-12. Colleges include Newberry College and Piedmont Technical College.