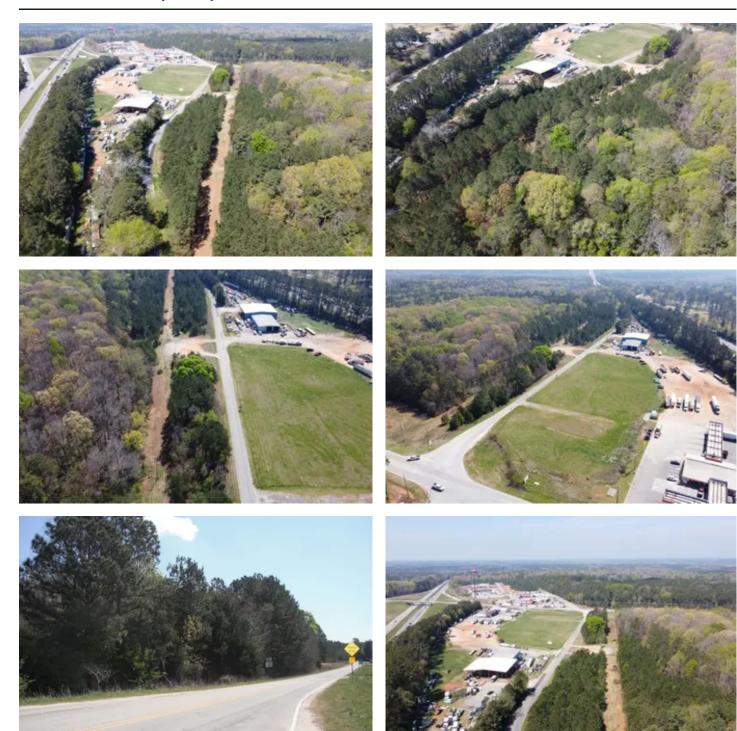

#### **PROPERTY DESCRIPTION**

This 7+/- acre property is in the Midlands Region of South Carolina between the major cities of Columbia and Greenville. Located just off Interstate 26 at Exit 82 (Highway 773), this tract offers 1,100+/- feet of frontage along Koon Trestle Road with available power and water. Newberry County is rapidly growing in residential and economic development with over 40 Domestic Manufactures and 10 International Companies. The I-26 corridor offers convenient travel to the ports of Charleston and Savannah.

Roads and Entrances: This tract is accessed from the paved Koon Trestle Road.

Airports: The nearest public airports are Columbia Metropolitan and Greenville-Spartanburg.

**School District:** The Newberry County School District offers 3 public High Schools, 2 public Middle Schools, and 8 public Elementary Schools. The private schools of Newberry Academy as well as Newberry Christian Academy offer grades K-12. Colleges include Newberry College and Piedmont Technical College.