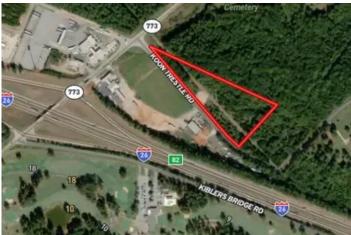

# **Satellite Map**

### Newberry County Tax ID# 635-1

**Location:** Located in the southeastern portion of Newberry County, this property is 20 minutes away from downtown Columbia and Newberry. Interstate 26 offers convenient travel to Columbia and Charleston to the south as well as Laurens, Greenville, and Spartanburg to the north.

Roads and Entrances: This tract is accessed from the paved Koon Trestle Road.

Airports: The nearest public airports are Columbia Metropolitan and Greenville-Spartanburg.

**School District:** The Newberry County School District offers 3 public High Schools, 2 public Middle Schools, and 8 public Elementary Schools. The private schools of Newberry Academy as well as Newberry Christian Academy offer grades K-12. Colleges include Newberry College and Piedmont Technical College.