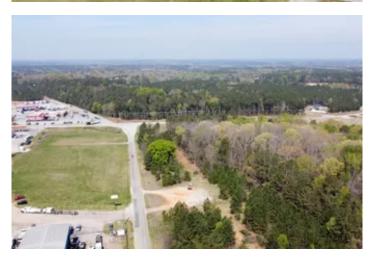

#### **PROPERTY DESCRIPTION**

This 7+/- acre property is in the Midlands Region of South Carolina between the major cities of Columbia and Greenville. Located just off Interstate 26 at Exit 82 (Highway 773), this tract offers 1,100+/- feet of frontage along Koon Trestle Road with available power and water. Newberry County is rapidly growing in residential and economic development with over 40 Domestic Manufactures and 10 International Companies. The I-26 corridor offers convenient travel to the ports of Charleston and Savannah.

Roads and Entrances: This tract is accessed from the paved Koon Trestle Road.

Airports: The nearest public airports are Columbia Metropolitan and Greenville-Spartanburg.

**School District:** The Newberry County School District offers 3 public High Schools, 2 public Middle Schools, and 8 public Elementary Schools. The private schools of Newberry Academy as well as Newberry Christian Academy offer grades K-12. Colleges include Newberry College and Piedmont Technical College.