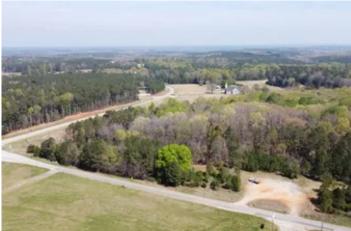

#### **PROPERTY DESCRIPTION**

This 7+/- acre property is in the Midlands Region of South Carolina between the major cities of Columbia and Greenville. Located just off Interstate 26 at Exit 82 (Highway 773), this tract offers 1,100+/- feet of frontage along Koon Trestle Road with available power and water. Newberry County is rapidly growing in residential and economic development with over 40 Domestic Manufactures and 10 International Companies. The I-26 corridor offers convenient travel to the ports of Charleston and Savannah.

Roads and Entrances: This tract is accessed from the paved Koon Trestle Road.

Airports: The nearest public airports are Columbia Metropolitan and Greenville-Spartanburg.

**School District:** The Newberry County School District offers 3 public High Schools, 2 public Middle Schools, and 8 public Elementary Schools. The private schools of Newberry Academy as well as Newberry Christian Academy offer grades K-12. Colleges include Newberry College and Piedmont Technical College.