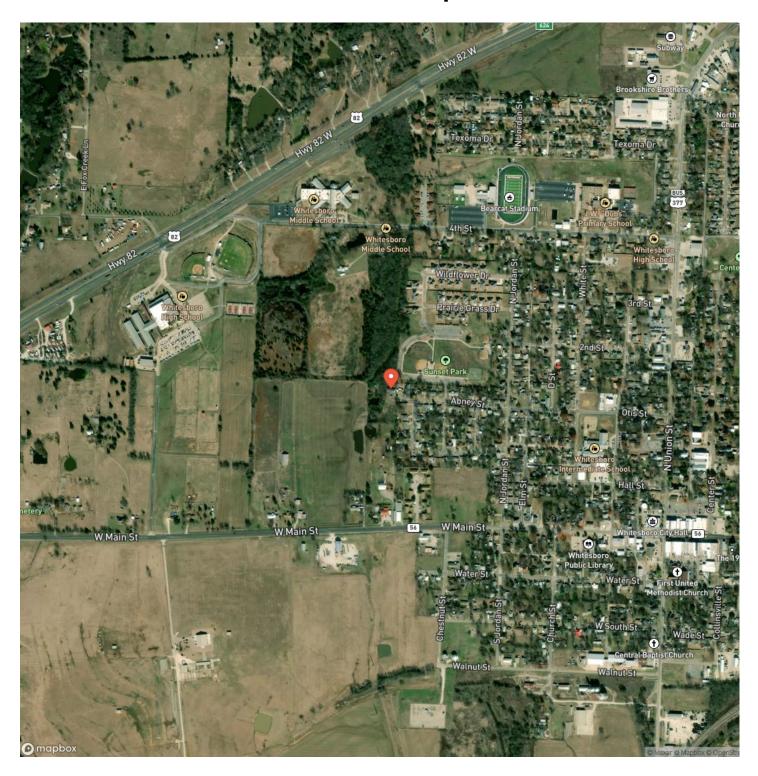

elopers and investors alike. Whether you're envisioning a residential community, commercial venture, or private estate, the options are limited only by your personal needs. A 25x30 shop stands ready to accommodate a multitude of purposes, from hobbyist workshops to storage facilities. A large stocked pond invites afternoons of fishing, while a flowing creek adds to the scenic allure of the property. A double wide home sits on the property, offering comfortable living with four bedrooms and two and a half baths. This double wide could be removed as well. Located just moments away from Whitesboro High School and Bearcat Stadium.



**MORE INFO ONLINE:** 





MORE INFO ONLINE:

### **Locator Map**





**MORE INFO ONLINE:** 

### **Locator Map**





MORE INFO ONLINE:

## **Satellite Map**





**MORE INFO ONLINE:** 

# 807 Abney Street, Whitesboro, TX Whitesboro, TX / Grayson County

## LISTING REPRESENTATIVE For more information contact:



Representative

Ashley Richey

Mobile

(580) 513-0517

**Email** 

arichey@bartrealtyllc.com

**Address** 

3617 Country Road 105

City / State / Zip

Lampasas, TX 76550

| <u>NOTES</u> |  |  |  |
|--------------|--|--|--|
|              |  |  |  |
|              |  |  |  |
|              |  |  |  |
|              |  |  |  |
|              |  |  |  |
|              |  |  |  |
|              |  |  |  |
|              |  |  |  |
|              |  |  |  |
|              |  |  |  |
|              |  |  |  |
|              |  |  |  |
|              |  |  |  |



**MORE INFO ONLINE:** 

| <u>NOTES</u> |  |
|--------------|--|
|              |