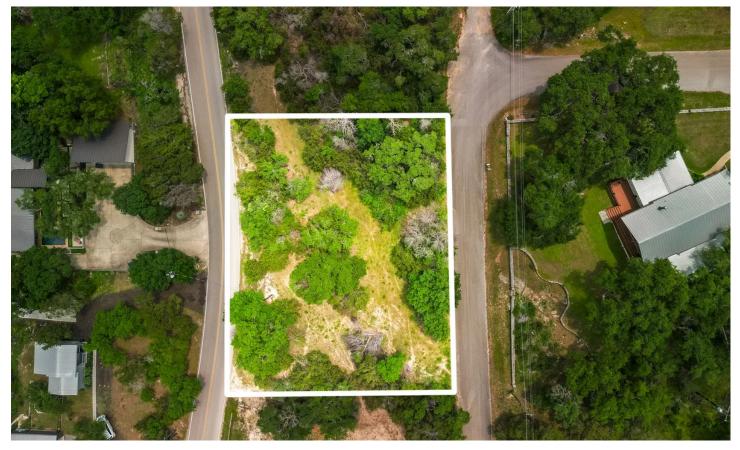

## **Satellite Map**

**MORE INFO ONLINE:** 

#### **PROPERTY DESCRIPTION**

Conveniently located just outside the city limits of charming Whitesboro, TX, lies an unrestricted 2.63 acres offering boundless potential for developers and investors alike. Whether you're envisioning a residential community, commercial venture, or private estate, the options are limited only by your personal needs. A 25x30 shop stands ready to accommodate a multitude of purposes, from hobbyist workshops to storage facilities. A large stocked pond invites afternoons of fishing, while a flowing creek adds to the scenic allure of the property. A double wide home sits on the property, offering comfortable living with four bedrooms and two and a half baths. This double wide could be removed as well. Located just moments away from Whitesboro High School and Bearcat Stadium.