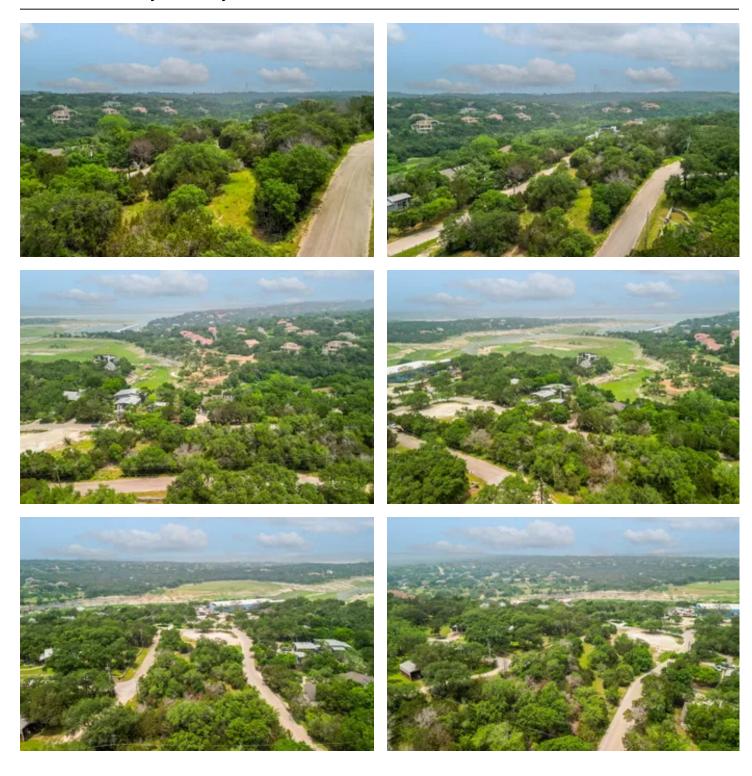

#### **PROPERTY DESCRIPTION**

Conveniently located just outside the city limits of charming Whitesboro, TX, lies an unrestricted 2.63 acres offering boundless potential for developers and investors alike. Whether you're envisioning a residential community, commercial venture, or private estate, the options are limited only by your personal needs. A 25x30 shop stands ready to accommodate a multitude of purposes, from hobbyist workshops to storage facilities. A large stocked pond invites afternoons of fishing, while a flowing creek adds to the scenic allure of the property. A double wide home sits on the property, offering comfortable living with four bedrooms and two and a half baths. This double wide could be removed as well. Located just moments away from Whitesboro High School and Bearcat Stadium.