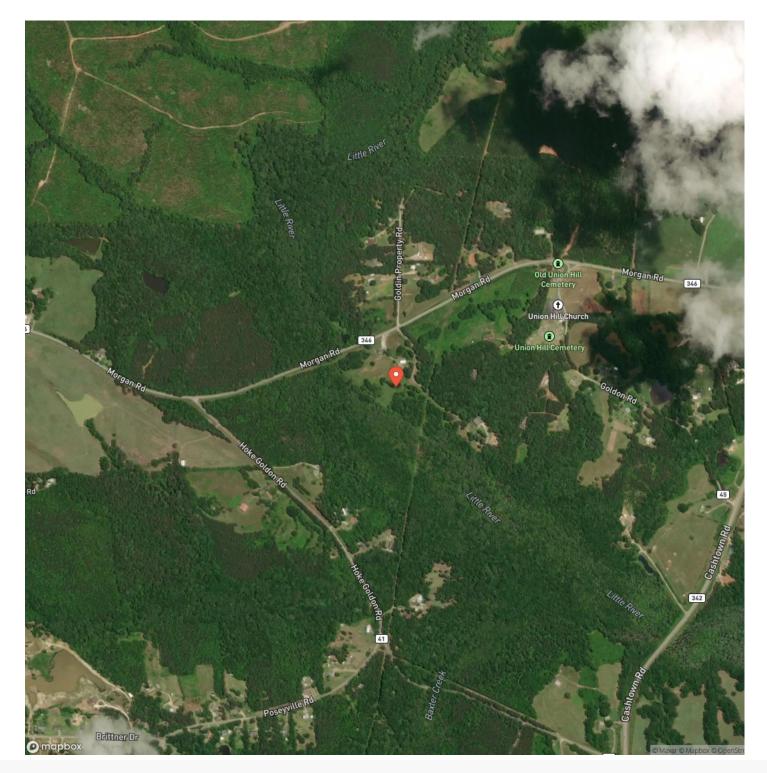

en's city limits offers a canvas of boundless potential for your real estate aspirations. This property is a portion of a larger parcel, and the buyer will be responsible for survey expense. True acreage to be determined by survey. This property is also in the 10 year CUVA conservation program which expires December 31, 2026. Buyers will be required to continue the conservation or pay the penalty to take it out. There are also adjoining properties for sale if buyers are interested. All showings are by appointment only. If you would like more information or would like to schedule a private viewing please contact Cal Hardie at <u>770-296-2163</u>.



### Small Acreage with Little River Frontage Bremen, GA / Haralson County





# **Locator Map**







**Locator Map** 





# Satellite Map





# **MORE INFO ONLINE:**

www.arrowheadlandcompany.com

### LISTING REPRESENTATIVE For more information contact:



#### **Representative** Cal Hardie

**Mobile** (770) 296-2163

Email cal.hardie@arrowheadlandcompany.com

Address PO Box 201

**City / State / Zip** Bremen, GA 30110

### <u>NOTES</u>



| NOTES |  |  |
|-------|--|--|
|       |  |  |
|       |  |  |
|       |  |  |
|       |  |  |
|       |  |  |
|       |  |  |
|       |  |  |
|       |  |  |
|       |  |  |
|       |  |  |
|       |  |  |
|       |  |  |
|       |  |  |
|       |  |  |
|       |  |  |
|       |  |  |
|       |  |  |
|       |  |  |
|       |  |  |
|       |  |  |
|       |  |  |
|       |  |  |
|       |  |  |
|       |  |  |
|       |  |  |
|       |  |  |
|       |  |  |
|       |  |  |
|       |  |