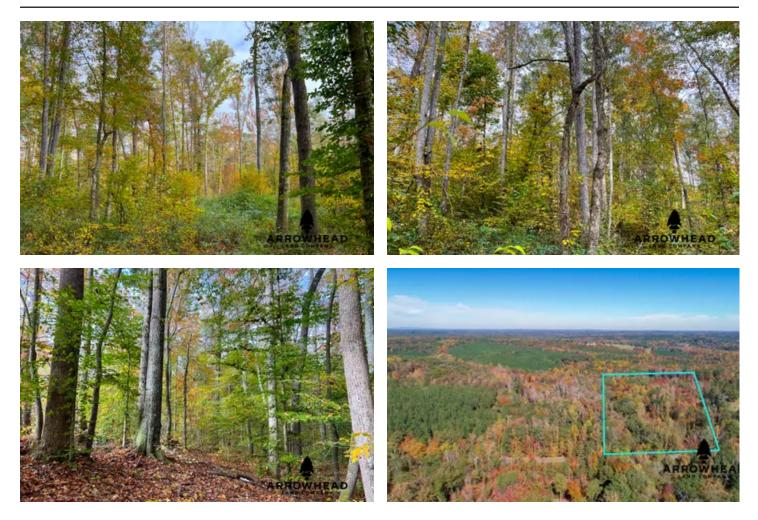

### **PROPERTY DESCRIPTION**

On the outskirts of Bremen, Georgia, this 16+/- acre property offers a blend of natural beauty and convenience. With a substantial road frontage totaling over 500 feet, this parcel provides easy entry points for exploration and development. A nice mix of pines and hardwoods graces the landscape, offering potential for a variety of creative endeavors. The land is a sanctuary for wildlife, making it a haven for nature enthusiasts and hunters alike. Notably, this property enjoys seamless access to utilities, streamlining the process for those looking to bring their visions to life. What sets this property apart is the presence of Little River, which runs through the center, adding a touch of serenity and natural charm. Whether you envision a private retreat or a development endeavor, this 16-acre gem outside Bremen's city limits offers a canvas of boundless potential for your real estate aspirations. This property is a portion of a larger parcel, and the buyer will be responsible for survey expense. True acreage to be determined by survey. This property is also in the 10 year CUVA conservation program which expires December 31, 2026. Buyers will be required to continue the conservation or pay the penalty to take it out. There are also adjoining properties for sale if buyers are interested. All showings are by appointment only. If you would like more information or would like to schedule a private viewing please contact Cal Hardie at <u>770-296-2163</u>.