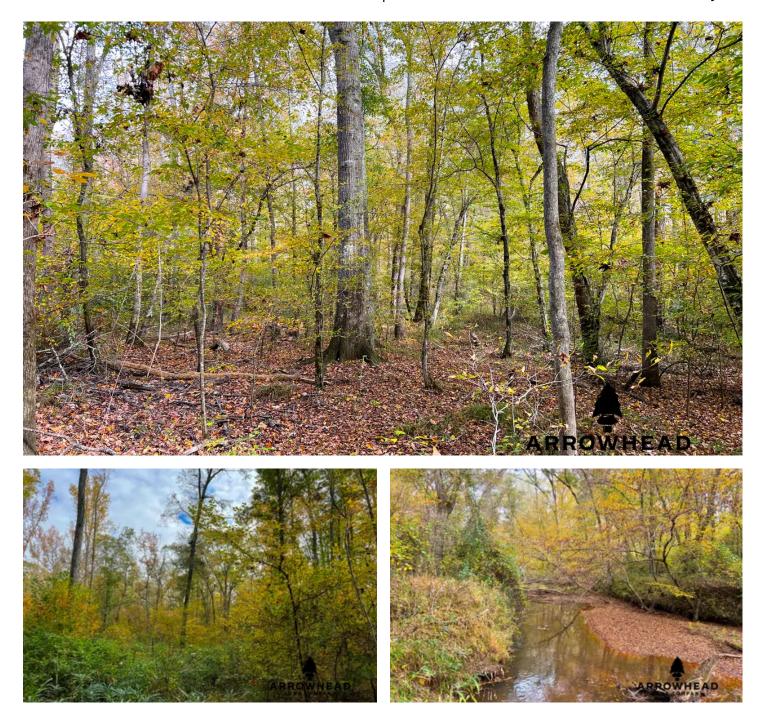

### **PROPERTY DESCRIPTION**

On the outskirts of Bremen, Georgia, this 16+/- acre property offers a blend of natural beauty and convenience. With a substantial road frontage totaling over 500 feet, this parcel provides easy entry points for exploration and development. A nice mix of pines and hardwoods graces the landscape, offering potential for a variety of creative endeavors. The land is a sanctuary for wildlife, making it a haven for nature enthusiasts and hunters alike. Notably, this property enjoys seamless access to utilities, streamlining the process for those looking to bring their visions to life. What sets this property apart is the presence of Little River, which runs through the center, adding a touch of serenity and natural charm. Whether you envision a private retreat or a development endeavor, this 16-acre gem outside Bremen's city limits offers a canvas of boundless potential for your real estate aspirations. This property is a portion of a larger parcel, and the buyer will be responsible for survey expense. True acreage to be determined by survey. This property is also in the 10 year CUVA conservation program which expires December 31, 2026. Buyers will be required to continue the conservation or pay the penalty to take it out. There are also adjoining properties for sale if buyers are interested. All showings are by appointment only. If you would like more information or would like to schedule a private viewing please contact Cal Hardie at <u>770-296-2163</u>.