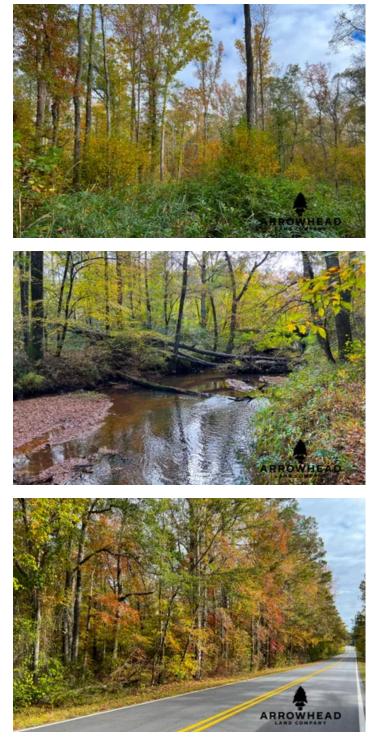

### **PROPERTY DESCRIPTION**

On the outskirts of Bremen, Georgia, this 16+/- acre property offers a blend of natural beauty and convenience. With a substantial road frontage totaling over 500 feet, this parcel provides easy entry points for exploration and development. A nice mix of pines and hardwoods graces the landscape, offering potential for a variety of creative endeavors. The land is a sanctuary for wildlife, making it a haven for nature enthusiasts and hunters alike. Notably, this property enjoys seamless access to utilities, streamlining the process for those looking to bring their visions to life. What sets this property apart is the presence of Little River, which runs through the center, adding a touch of serenity and natural charm. Whether you envision a private retreat or a development endeavor, this 16-acre gem outside Bremen's city limits offers a canvas of boundless potential for your real estate aspirations. This property is a portion of a larger parcel, and the buyer will be responsible for survey expense. True acreage to be determined by survey. This property is also in the 10 year CUVA conservation program which expires December 31, 2026. Buyers will be required to continue the conservation or pay the penalty to take it out. There are also adjoining properties for sale if buyers are interested. All showings are by appointment only. If you would like more information or would like to schedule a private viewing please contact Cal Hardie at <u>770-296-2163</u>.