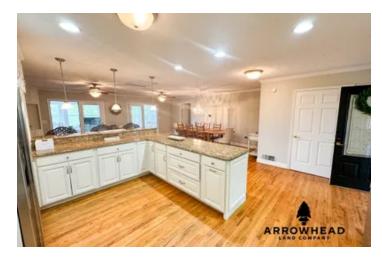

### **PROPERTY DESCRIPTION**

Beautiful lake house on year-round water with a gourmet kitchen, lots of windows with gorgeous views of the lake, and a natural path to the two-story floating dock. The house is convenient to restaurants, shopping, and North Marina. Move-in ready; sleeps 10 comfortably. Wedowee, Alabama, is a quaint southern town with a winery/brewery, gift shops, as well as restaurants with live music. 1.11+/- acre lot with 250+/- ft of shoreline; 1952 square feet - 2 bedrooms/2 baths with two master suites; gourmet kitchen with granite countertops; sunroom closes off for optional sleeping; floating double aluminum dock with sun deck and covered boat slip; large screened-in porch and open deck; pull-through garage/unfinished block basement 1442+/- sq feet. All showings are by appointment only. If you would like more information or would like to schedule a private viewing, please contact Cal Hardie at (770) 296-2163.