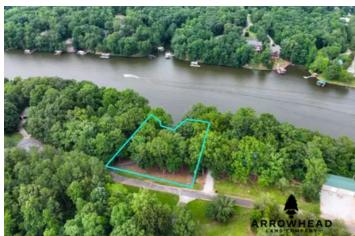

# **Satellite Map**

### **PROPERTY DESCRIPTION**

Beautiful lake house on year-round water with a gourmet kitchen, lots of windows with gorgeous views of the lake, and a natural path to the two-story floating dock. The house is convenient to restaurants, shopping, and North Marina. Move-in ready; sleeps 10 comfortably. Wedowee, Alabama, is a quaint southern town with a winery/brewery, gift shops, as well as restaurants with live music. 1.11+/- acre lot with 250+/- ft of shoreline; 1952 square feet - 2 bedrooms/2 baths with two master suites; gourmet kitchen with granite countertops; sunroom closes off for optional sleeping; floating double aluminum dock with sun deck and covered boat slip; large screened-in porch and open deck; pull-through garage/unfinished block basement 1442+/- sq feet. All showings are by appointment only. If you would like more information or would like to schedule a private viewing, please contact Cal Hardie at (770) 296-2163.