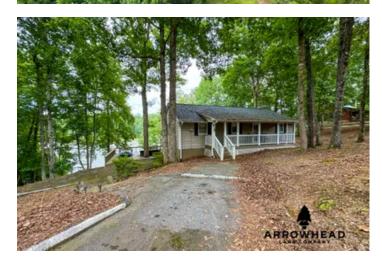

### **PROPERTY DESCRIPTION**

Beautiful lake house on year-round water with a gourmet kitchen, lots of windows with gorgeous views of the lake, and a natural path to the two-story floating dock. The house is convenient to restaurants, shopping, and North Marina. Move-in ready; sleeps 10 comfortably. Wedowee, Alabama, is a quaint southern town with a winery/brewery, gift shops, as well as restaurants with live music. 1.11+/- acre lot with 250+/- ft of shoreline; 1952 square feet - 2 bedrooms/2 baths with two master suites; gourmet kitchen with granite countertops; sunroom closes off for optional sleeping; floating double aluminum dock with sun deck and covered boat slip; large screened-in porch and open deck; pull-through garage/unfinished block basement 1442+/- sq feet. All showings are by appointment only. If you would like more information or would like to schedule a private viewing, please contact Cal Hardie at (770) 296-2163.