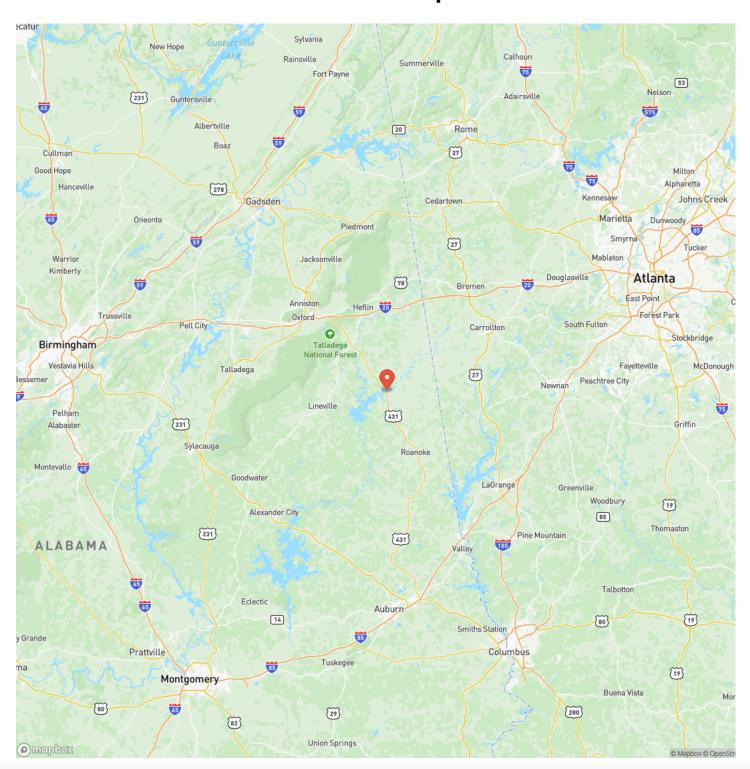

is convenient to restaurants, shopping, and North Marina. Move-in ready; sleeps 10 comfortably. Wedowee, Alabama, is a quaint southern town with a winery/brewery, gift shops, as well as restaurants with live music. 1.11+/- acre lot with 250+/- ft of shoreline; 1952 square feet - 2 bedrooms/2 baths with two master suites; gourmet kitchen with granite countertops; sunroom closes off for optional sleeping; floating double aluminum dock with sun deck and covered boat slip; large screened-in porch and open deck; pull-through garage/unfinished block basement 1442+/- sq feet. All showings are by appointment only. If you would like more information or would like to schedule a private viewing, please contact Cal Hardie at (770) 296-2163.

















# **Locator Map**





## **Locator Map**





# **Satellite Map**





# LISTING REPRESENTATIVE For more information contact:



NOTEC

### Representative

Cal Hardie

Mobile

(770) 296-2163

**Emai** 

cal.hardie@arrowheadlandcompany.com

**Address** 

PO Box 201

City / State / Zip

Bremen, GA 30110

| <u>NOTES</u> |  |  |
|--------------|--|--|
|              |  |  |
|              |  |  |
|              |  |  |
|              |  |  |
|              |  |  |
|              |  |  |
|              |  |  |
|              |  |  |
|              |  |  |
|              |  |  |
|              |  |  |
|              |  |  |
|              |  |  |
|              |  |  |
|              |  |  |
|              |  |  |
|              |  |  |
|              |  |  |
|              |  |  |
|              |  |  |
|              |  |  |
|