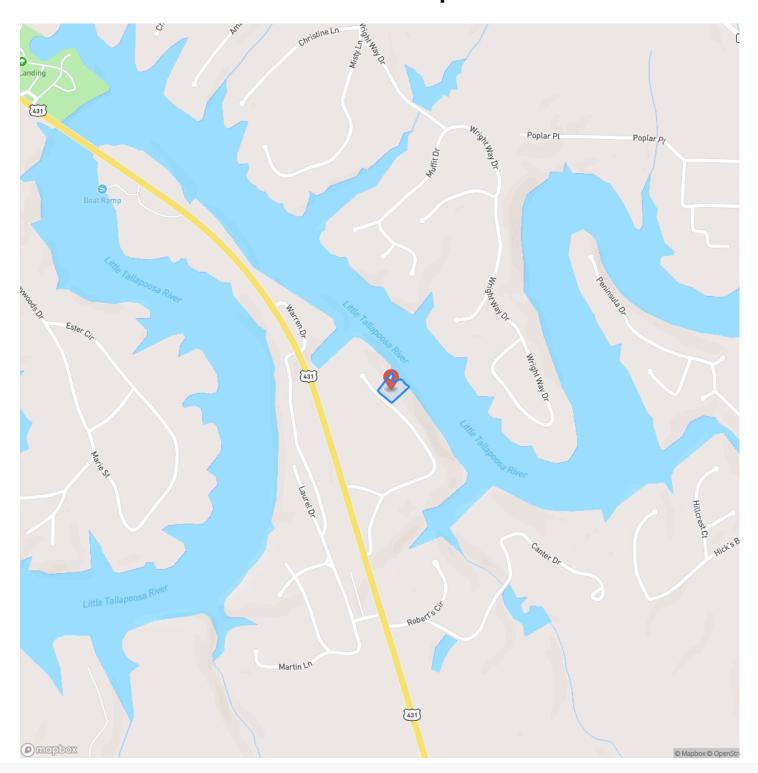

floating dock. The house is convenient to restaurants, shopping, and North Marina. Move-in ready; sleeps 10 comfortably. Wedowee, Alabama, is a quaint southern town with a winery/brewery, gift shops, as well as restaurants with live music. 1.11+/- acre lot with 250+/- ft of shoreline; 1952 square feet - 2 bedrooms/2 baths with two master suites; gourmet kitchen with granite countertops; sunroom closes off for optional sleeping; floating double aluminum dock with sun deck and covered boat slip; large screened-in porch and open deck; pull-through garage/unfinished block basement 1442+/- sq feet. All showings are by appointment only. If you would like more information or would like to schedule a private viewing, please contact Cal Hardie at (770) 296-2163.

















# **Locator Map**





## **Locator Map**





# **Satellite Map**





# LISTING REPRESENTATIVE For more information contact:



NOTEC

### Representative

Cal Hardie

Mobile

(770) 296-2163

**Emai** 

cal.hardie@arrowheadlandcompany.com

**Address** 

PO Box 201

City / State / Zip

Bremen, GA 30110

| <u>NOTES</u> |  |  |
|--------------|--|--|
|              |  |  |
|              |  |  |
|              |  |  |
|              |  |  |
|              |  |  |
|              |  |  |
|              |  |  |
|              |  |  |
|              |  |  |
|              |  |  |
|              |  |  |
|              |  |  |
|              |  |  |
|              |  |  |
|              |  |  |
|              |  |  |
|              |  |  |
|              |  |  |
|              |  |  |
|              |  |  |
|