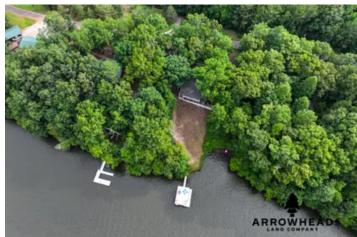

Wedowee Lakefront Home 334 LAKEVIEW DRIVE Wedowee, AL 36278 \$515,000 1.110± Acres Randolph County









### **SUMMARY**

**Address** 

334 LAKEVIEW DRIVE

City, State Zip

Wedowee, AL 36278

County

Randolph County

Type

Single Family, Recreational Land, Residential Property, Lakefront

Latitude / Longitude

33.362818 / -85.490243

**Dwelling Square Feet** 

1952

**Bedrooms / Bathrooms** 

2/2

Acreage

1.110

**Price** 

\$515,000

### **Property Website**

https://arrowheadlandcompany.com/property/wedowee-lakefront-home-randolph-alabama/58880/









### **PROPERTY DESCRIPTION**

Beautiful lake house on year-round water with a gourmet kitchen, lots of windows with gorgeous views of the lake, and a natural path to the two-story floating dock. The house is convenient to restaurants, shopping, and North Marina. Move-in ready; sleeps 10 comfortably. Wedowee, Alabama, is a quaint southe