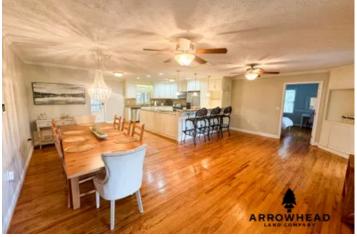

### **PROPERTY DESCRIPTION**

Beautiful lake house on year-round water with a gourmet kitchen, lots of windows with gorgeous views of the lake, and a natural path to the two-story floating dock. The house is convenient to restaurants, shopping, and North Marina. Move-in ready; sleeps 10 comfortably. Wedowee, Alabama, is a quaint southern town with a winery/brewery, gift shops, as well as restaurants with live music. 1.11+/- acre lot with 250+/- ft of shoreline; 1952 square feet - 2 bedrooms/2 baths with two master suites; gourmet kitchen with granite countertops; sunroom closes off for optional sleeping; floating double aluminum dock with sun deck and covered boat slip; large screened-in porch and open deck; pull-through garage/unfinished block basement 1442+/- sq feet. All showings are by appointment only. If you would like more information or would like to schedule a private viewing, please contact Cal Hardie at (770) 296-2163.