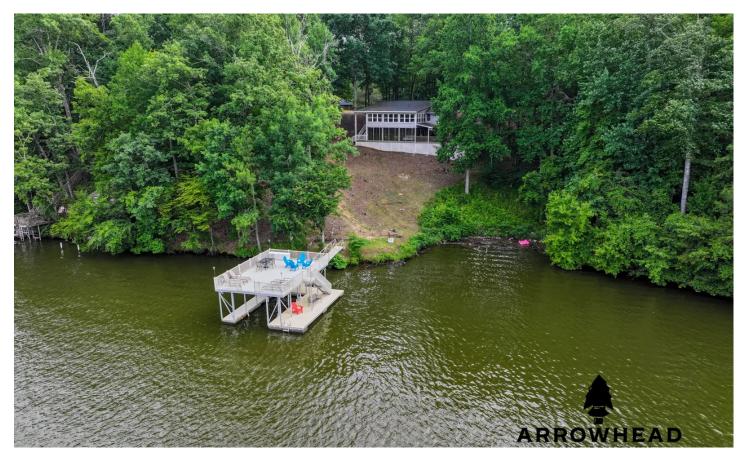

### **PROPERTY DESCRIPTION**

Beautiful lake house on year-round water with a gourmet kitchen, lots of windows with gorgeous views of the lake, and a natural path to the two-story floating dock. The house is convenient to restaurants, shopping, and North Marina. Move-in ready; sleeps 10 comfortably. Wedowee, Alabama, is a quaint southern town with a winery/brewery, gift shops, as well as restaurants with live music. 1.11+/- acre lot with 250+/- ft of shoreline; 1952 square feet - 2 bedrooms/2 baths with two master suites; gourmet kitchen with granite countertops; sunroom closes off for optional sleeping; floating double aluminum dock with sun deck and covered boat slip; large screened-in porch and open deck; pull-through garage/unfinished block basement 1442+/- sq feet. All showings are by appointment only. If you would like more information or would like to schedule a private viewing, please contact Cal Hardie at (770) 296-2163.