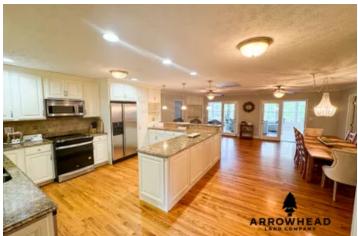

### **PROPERTY DESCRIPTION**

Beautiful lake house on year-round water with a gourmet kitchen, lots of windows with gorgeous views of the lake, and a natural path to the two-story floating dock. The house is convenient to restaurants, shopping, and North Marina. Move-in ready; sleeps 10 comfortably. Wedowee, Alabama, is a quaint southern town with a winery/brewery, gift shops, as well as restaurants with live music. 1.11+/- acre lot with 250+/- ft of shoreline; 1952 square feet - 2 bedrooms/2 baths with two master suites; gourmet kitchen with granite countertops; sunroom closes off for optional sleeping; floating double aluminum dock with sun deck and covered boat slip; large screened-in porch and open deck; pull-through garage/unfinished block basement 1442+/- sq feet. All showings are by appointment only. If you would like more information or would like to schedule a private viewing, please contact Cal Hardie at (770) 296-2163.