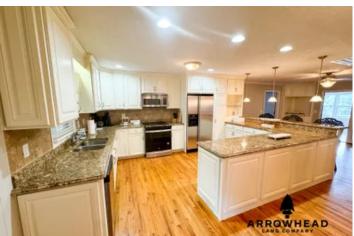

### **PROPERTY DESCRIPTION**

Beautiful lake house on year-round water with a gourmet kitchen, lots of windows with gorgeous views of the lake, and a natural path to the two-story floating dock. The house is convenient to restaurants, shopping, and North Marina. Move-in ready; sleeps 10 comfortably. Wedowee, Alabama, is a quaint southern town with a winery/brewery, gift shops, as well as restaurants with live music. 1.11+/- acre lot with 250+/- ft of shoreline; 1952 square feet - 2 bedrooms/2 baths with two master suites; gourmet kitchen with granite countertops; sunroom closes off for optional sleeping; floating double aluminum dock with sun deck and covered boat slip; large screened-in porch and open deck; pull-through garage/unfinished block basement 1442+/- sq feet. All showings are by appointment only. If you would like more information or would like to schedule a private viewing, please contact Cal Hardie at (770) 296-2163.