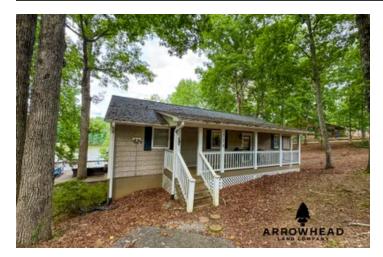

### **PROPERTY DESCRIPTION**

Beautiful lake house on year-round water with a gourmet kitchen, lots of windows with gorgeous views of the lake, and a natural path to the two-story floating dock. The house is convenient to restaurants, shopping, and North Marina. Move-in ready; sleeps 10 comfortably. Wedowee, Alabama, is a quaint southern town with a winery/brewery, gift shops, as well as restaurants with live music. 1.11+/- acre lot with 250+/- ft of shoreline; 1952 square feet - 2 bedrooms/2 baths with two master suites; gourmet kitchen with granite countertops; sunroom closes off for optional sleeping; floating double aluminum dock with sun deck and covered boat slip; large screened-in porch and open deck; pull-through garage/unfinished block basement 1442+/- sq feet. All showings are by appointment only. If you would like more information or would like to schedule a private viewing, please contact Cal Hardie at (770) 296-2163.