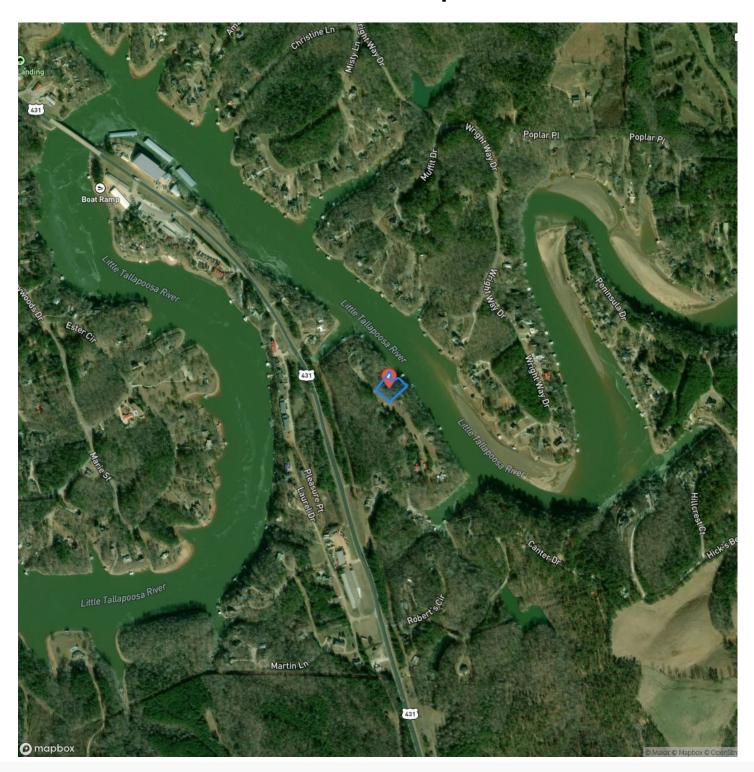

ants, shopping, and North Marina. Move-in ready; sleeps 10 comfortably. Wedowee, Alabama, is a quaint southern town with a winery/brewery, gift shops, as well as restaurants with live music. 1.11+/- acre lot with 250+/- ft of shoreline; 1952 square feet - 2 bedrooms/2 baths with two master suites; gourmet kitchen with granite countertops; sunroom closes off for optional sleeping; floating double aluminum dock with sun deck and covered boat slip; large screened-in porch and open deck; pull-through garage/unfinished block basement 1442+/- sq feet. All showings are by appointment only. If you would like more information or would like to schedule a private viewing, please contact Cal Hardie at (770) 296-2163.

















# **Locator Map**





## **Locator Map**





# **Satellite Map**





# LISTING REPRESENTATIVE For more information contact:



NOTEC

### Representative

Cal Hardie

Mobile

(770) 296-2163

**Emai** 

cal.hardie@arrowheadlandcompany.com

**Address** 

PO Box 201

City / State / Zip

Bremen, GA 30110

| <u>NOTES</u> |  |  |
|--------------|--|--|
|              |  |  |
|              |  |  |
|              |  |  |
|              |  |  |
|              |  |  |
|              |  |  |
|              |  |  |
|              |  |  |
|              |  |  |
|              |  |  |
|              |  |  |
|              |  |  |
|              |  |  |
|              |  |  |
|              |  |  |
|              |  |  |
|              |  |  |
|              |  |  |
|              |  |  |
|              |  |  |
|              |  |  |
|              |  |  |
|