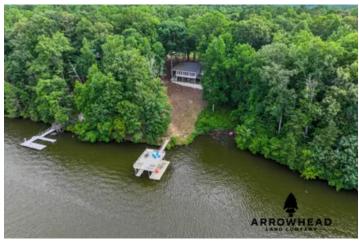

Wedowee Lakefront Home 334 LAKEVIEW DRIVE Wedowee, AL 36278 \$515,000 1.110± Acres Randolph County









### **SUMMARY**

**Address** 

334 LAKEVIEW DRIVE

City, State Zip

Wedowee, AL 36278

County

Randolph County

Type

Single Family, Recreational Land, Residential Property, Lakefront

Latitude / Longitude

33.362818 / -85.490243

**Dwelling Square Feet** 

1952

**Bedrooms / Bathrooms** 

2/2

Acreage

1.110

**Price** 

\$515,000

### **Property Website**

https://arrowheadlandcompany.com/property/wedowee-lakefront-home-randolph-alabama/58880/









### **PROPERTY DESCRIPTION**

Beautiful lake house on year-round water with a gourmet kitchen, lots of windows with gorgeous views of the lake, and a natural path to the two-story floating dock. The house is convenient to restaurants, shopping, and North Marina. Move-in ready; sleeps 10 comfortably. Wedowee, Alabama, is a quaint sout