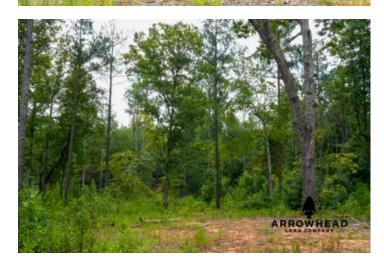

#### **PROPERTY DESCRIPTION**

On the outskirts of Bremen, Georgia, this 25+/- acre property offers a nice blend of natural beauty and accessibility. With a road frontage totaling over 700 feet, this parcel has convenient entry points for exploration and development. Distinguished by a select-cut timber, the land holds potential for a variety of creative endeavors. A one-acre pond tucked away in the timber, provides a focal point and potential for recreational activities. Abundant wildlife further enhances the property's allure, offering opportunities for nature enthusiasts and hunters alike. Notably, this property benefits from an ease of access to utilities, streamlining the process for those looking to bring their visions to life. Whether you envision a private sanctuary or a development venture, this 25-acre haven in Bremen promises a canvas of boundless potential for your real estate aspirations. This property is a portion of a larger parcel, and the buyer will be responsible for survey expense. True acreage to be determined by survey. This property is also in the 10 year CUVA conservation program which expires December 31, 2026. Buyers will be required to continue the conservation or pay the penalty to take it out. There are also adjoining properties for sale if buyers are interested. All showings are by appointment only. If you would like more information or would like to schedule a private viewing please contact Cal Hardie at 770-296-2163.