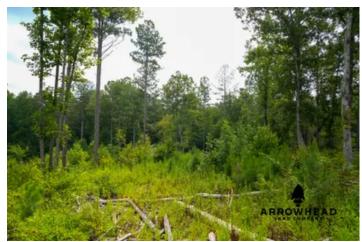

#### **PROPERTY DESCRIPTION**

On the outskirts of Bremen, Georgia, this 25+/- acre property offers a nice blend of natural beauty and accessibility. With a road frontage totaling over 700 feet, this parcel has convenient entry points for exploration and development. Distinguished by a select-cut timber, the land holds potential for a variety of creative endeavors. A one-acre pond tucked away in the timber, provides a focal point and potential for recreational activities. Abundant wildlife further enhances the property's allure, offering opportunities for nature enthusiasts and hunters alike. Notably, this property benefits from an ease of access to utilities, streamlining the process for those looking to bring their visions to life. Whether you envision a private sanctuary or a development venture, this 25-acre haven in Bremen promises a canvas of boundless potential for your real estate aspirations. This property is a portion of a larger parcel, and the buyer will be responsible for survey expense. True acreage to be determined by survey. This property is also in the 10 year CUVA conservation program which expires December 31, 2026. Buyers will be required to continue the conservation or pay the penalty to take it out. There are also adjoining properties for sale if buyers are interested. All showings are by appointment only. If you would like more information or would like to schedule a private viewing please contact Cal Hardie at 770-296-2163.