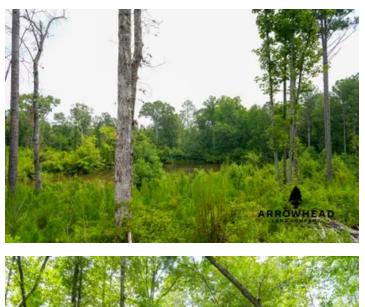

#### **PROPERTY DESCRIPTION**

On the outskirts of Bremen, Georgia, this 25+/- acre property offers a nice blend of natural beauty and accessibility. With a road frontage totaling over 700 feet, this parcel has convenient entry points for exploration and development. Distinguished by a select-cut timber, the land holds potential for a variety of creative endeavors. A one-acre pond tucked away in the timber, provides a focal point and potential for recreational activities. Abundant wildlife further enhances the property's allure, offering opportunities for nature enthusiasts and hunters alike. Notably, this property benefits from an ease of access to utilities, streamlining the process for those looking to bring their visions to life. Whether you envision a private sanctuary or a development venture, this 25-acre haven in Bremen promises a canvas of boundless potential for your real estate aspirations. This property is a portion of a larger parcel, and the buyer will be responsible for survey expense. True acreage to be determined by survey. This property is also in the 10 year CUVA conservation program which expires December 31, 2026. Buyers will be required to continue the conservation or pay the penalty to take it out. There are also adjoining properties for sale if buyers are interested. All showings are by appointment only. If you would like more information or would like to schedule a private viewing please contact Cal Hardie at 770-296-2163.