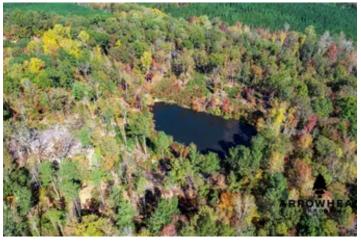

#### **PROPERTY DESCRIPTION**

On the outskirts of Bremen, Georgia, this 25+/- acre property offers a nice blend of natural beauty and accessibility. With a road frontage totaling over 700 feet, this parcel has convenient entry points for exploration and development. Distinguished by a select-cut timber, the land holds potential for a variety of creative endeavors. A one-acre pond tucked away in the timber, provides a focal point and potential for recreational activities. Abundant wildlife further enhances the property's allure, offering opportunities for nature enthusiasts and hunters alike. Notably, this property benefits from an ease of access to utilities, streamlining the process for those looking to bring their visions to life. Whether you envision a private sanctuary or a development venture, this 25-acre haven in Bremen promises a canvas of boundless potential for your real estate aspirations. This property is a portion of a larger parcel, and the buyer will be responsible for survey expense. True acreage to be determined by survey. This property is also in the 10 year CUVA conservation program which expires December 31, 2026. Buyers will be required to continue the conservation or pay the penalty to take it out. There are also adjoining properties for sale if buyers are interested. All showings are by appointment only. If you would like more information or would like to schedule a private viewing please contact Cal Hardie at 770-296-2163.