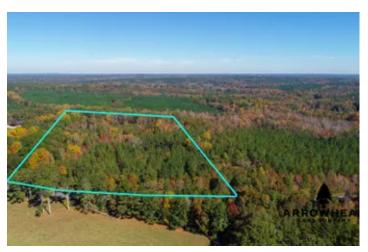

#### **PROPERTY DESCRIPTION**

On the outskirts of Bremen, Georgia, this 25+/- acre property offers a nice blend of natural beauty and accessibility. With a road frontage totaling over 700 feet, this parcel has convenient entry points for exploration and development. Distinguished by a select-cut timber, the land holds potential for a variety of creative endeavors. A one-acre pond tucked away in the timber, provides a focal point and potential for recreational activities. Abundant wildlife further enhances the property's allure, offering opportunities for nature enthusiasts and hunters alike. Notably, this property benefits from an ease of access to utilities, streamlining the process for those looking to bring their visions to life. Whether you envision a private sanctuary or a development venture, this 25-acre haven in Bremen promises a canvas of boundless potential for your real estate aspirations. This property is a portion of a larger parcel, and the buyer will be responsible for survey expense. True acreage to be determined by survey. This property is also in the 10 year CUVA conservation program which expires December 31, 2026. Buyers will be required to continue the conservation or pay the penalty to take it out. There are also adjoining properties for sale if buyers are interested. All showings are by appointment only. If you would like more information or would like to schedule a private viewing please contact Cal Hardie at 770-296-2163.