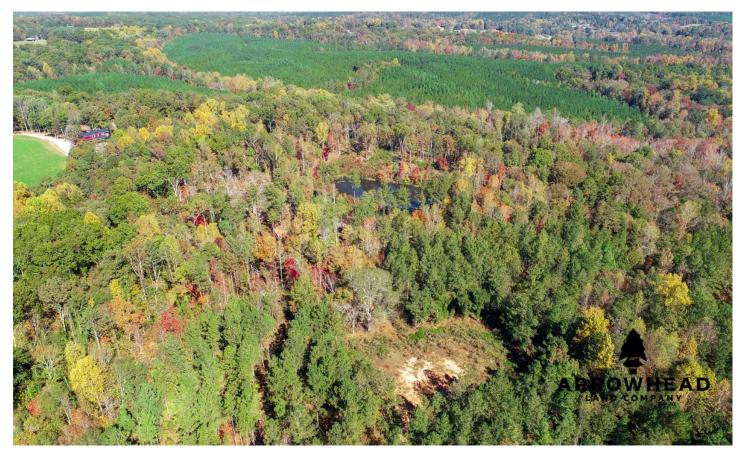

#### **PROPERTY DESCRIPTION**

On the outskirts of Bremen, Georgia, this 25+/- acre property offers a nice blend of natural beauty and accessibility. With a road frontage totaling over 700 feet, this parcel has convenient entry points for exploration and development. Distinguished by a select-cut timber, the land holds potential for a variety of creative endeavors. A one-acre pond tucked away in the timber, provides a focal point and potential for recreational activities. Abundant wildlife further enhances the property's allure, offering opportunities for nature enthusiasts and hunters alike. Notably, this property benefits from an ease of access to utilities, streamlining the process for those looking to bring their visions to life. Whether you envision a private sanctuary or a development venture, this 25-acre haven in Bremen promises a canvas of boundless potential for your real estate aspirations. This property is a portion of a larger parcel, and the buyer will be responsible for survey expense. True acreage to be determined by survey. This property is also in the 10 year CUVA conservation program which expires December 31, 2026. Buyers will be required to continue the conservation or pay the penalty to take it out. There are also adjoining properties for sale if buyers are interested. All showings are by appointment only. If you would like more information or would like to schedule a private viewing please contact Cal Hardie at 770-296-2163.