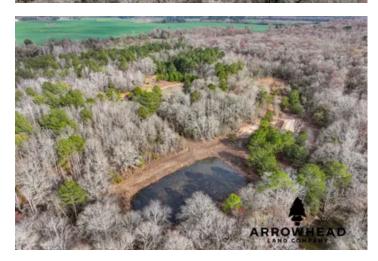

### **PROPERTY DESCRIPTION**

Check out this remarkable 173 +/- acre hunting tract nestled in Jefferson County, Georgia. Comprising two parcels, this expansive property is perfect for anybody who loves to experience the great outdoors. The landscape is enriched by the flow of Williamson Swamp Creek, providing a scenic backdrop and a water source for the area's diverse wildlife. This hunting tract is a gem for outdoorsmen, offering several opportunities for pursuing various game, including deer, ducks, hogs, turkeys, and small game. Surrounded by row crop agriculture and blessed with abundant water sources, this property creates an ideal habitat for a variety of wildlife, enhancing the overall hunting experience. This property also holds large stands of mature cypress timber. Whether you're an avid hunter seeking a prime location or an investor looking to capitalize on the flourishing hunting industry, this property promises an unforgettable blend of natural beauty and thrilling hunting opportunities. If you would like more information or would like to schedule a private viewing, please contact Cal Hardie at 770-296-2163.