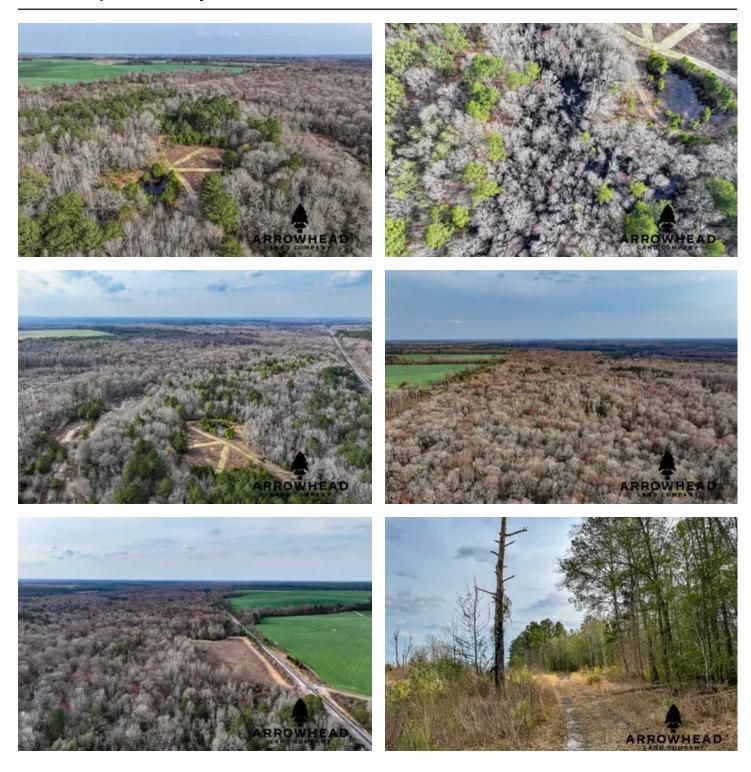

### **PROPERTY DESCRIPTION**

Check out this remarkable 173 +/- acre hunting tract nestled in Jefferson County, Georgia. Comprising two parcels, this expansive property is perfect for anybody who loves to experience the great outdoors. The landscape is enriched by the flow of Williamson Swamp Creek, providing a scenic backdrop and a water source for the area's diverse wildlife. This hunting tract is a gem for outdoorsmen, offering several opportunities for pursuing various game, including deer, ducks, hogs, turkeys, and small game. Surrounded by row crop agriculture and blessed with abundant water sources, this property creates an ideal habitat for a variety of wildlife, enhancing the overall hunting experience. This property also holds large stands of mature cypress timber. Whether you're an avid hunter seeking a prime location or an investor looking to capitalize on the flourishing hunting industry, this property promises an unforgettable blend of natural beauty and thrilling hunting opportunities. If you would like more information or would like to schedule a private viewing, please contact Cal Hardie at 770-296-2163.