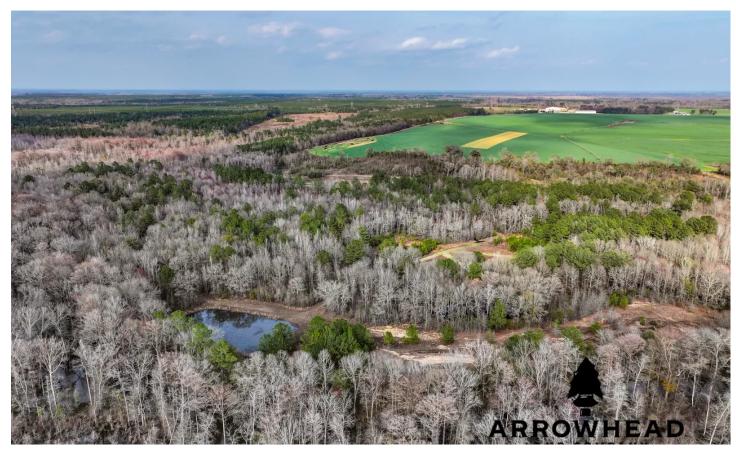

### **PROPERTY DESCRIPTION**

Check out this remarkable 173 +/- acre hunting tract nestled in Jefferson County, Georgia. Comprising two parcels, this expansive property is perfect for anybody who loves to experience the great outdoors. The landscape is enriched by the flow of Williamson Swamp Creek, providing a scenic backdrop and a water source for the area's diverse wildlife. This hunting tract is a gem for outdoorsmen, offering several opportunities for pursuing various game, including deer, ducks, hogs, turkeys, and small game. Surrounded by row crop agriculture and blessed with abundant water sources, this property creates an ideal habitat for a variety of wildlife, enhancing the overall hunting experience. This property also holds large stands of mature cypress timber. Whether you're an avid hunter seeking a prime location or an investor looking to capitalize on the flourishing hunting industry, this property promises an unforgettable blend of natural beauty and thrilling hunting opportunities. If you would like more information or would like to schedule a private viewing, please contact Cal Hardie at 770-296-2163.