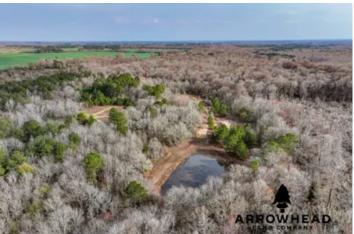

### **PROPERTY DESCRIPTION**

Check out this remarkable 173 +/- acre hunting tract nestled in Jefferson County, Georgia. Comprising two parcels, this expansive property is perfect for anybody who loves to experience the great outdoors. The landscape is enriched by the flow of Williamson Swamp Creek, providing a scenic backdrop and a water source for the area's diverse wildlife. This hunting tract is a gem for outdoorsmen, offering several opportunities for pursuing various game, including deer, ducks, hogs, turkeys, and small game. Surrounded by row crop agriculture and blessed with abundant water sources, this property creates an ideal habitat for a variety of wildlife, enhancing the overall hunting experience. This property also holds large stands of mature cypress timber. Whether you're an avid hunter seeking a prime location or an investor looking to capitalize on the flourishing hunting industry, this property promises an unforgettable blend of natural beauty and thrilling hunting opportunities. If you would like more information or would like to schedule a private viewing, please contact Cal Hardie at 770-296-2163.