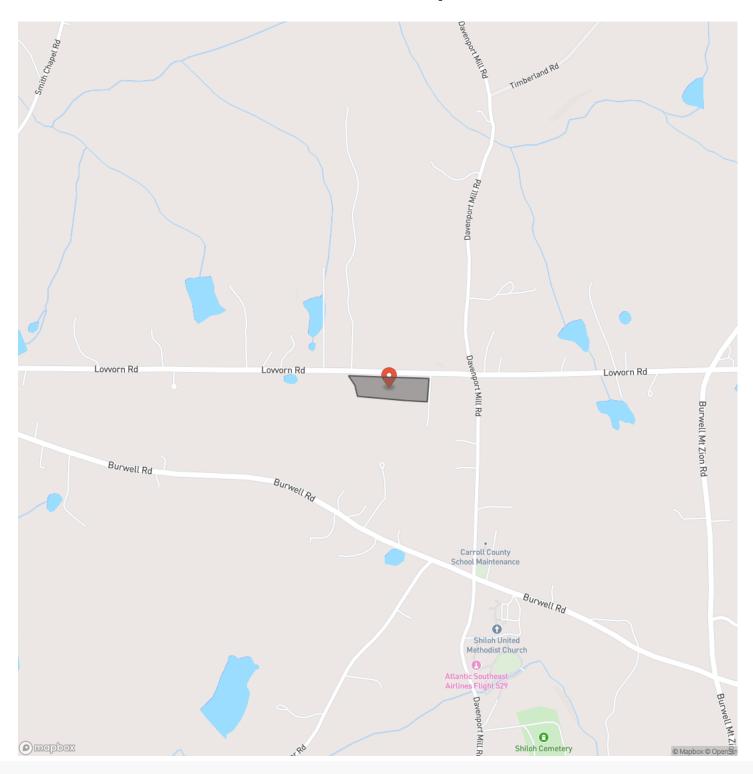

35/





# **MORE INFO ONLINE:**

## www.arrowheadlandcompany.com

#### **PROPERTY DESCRIPTION**

This beautiful 3.7 +/- acre buildable lot, with plenty of road frontage, is perfectly situated just outside Carrollton and Bowdon, GA, combining the tranquility of rural living with the convenience of nearby amenities. The mostly level terrain offers ample space and flexibility to build your ideal home. With its prime location, generous road access, and endless possibilities, this property is an exceptional choice for building your own personal retreat or as an investment. All showings are by appointment only. For more information or to schedule a private viewing, please contact Cal Hardie at (770) 296-2163.



## Carrollton Building Lot Carrollton, GA / Carroll County





# **Locator Map**





**Locator Map** 





# **MORE INFO ONLINE:**

## www.arrowheadlandcompany.com

# Satellite Map





#### LISTING REPRESENTATIVE For more information contact:



#### **Representative** Cal Hardie

**Mobile** (770) 296-2163

Email cal.hardie@arrowheadlandcompany.com

Address PO Box 201

**City / State / Zip** Bremen, GA 30110

### <u>NOTES</u>



| <u>NOTES</u> |  |  |
|--------------|--|--|
|              |  |  |
|              |  |  |
|              |  |  |
|              |  |  |
|              |  |  |
|              |  |  |
|              |  |  |
|              |  |  |
|              |  |  |
|              |  |  |
|              |  |  |
|              |  |  |
|              |  |  |
|              |  |  |
|              |  |  |
|              |  |  |
|              |  |  |
|