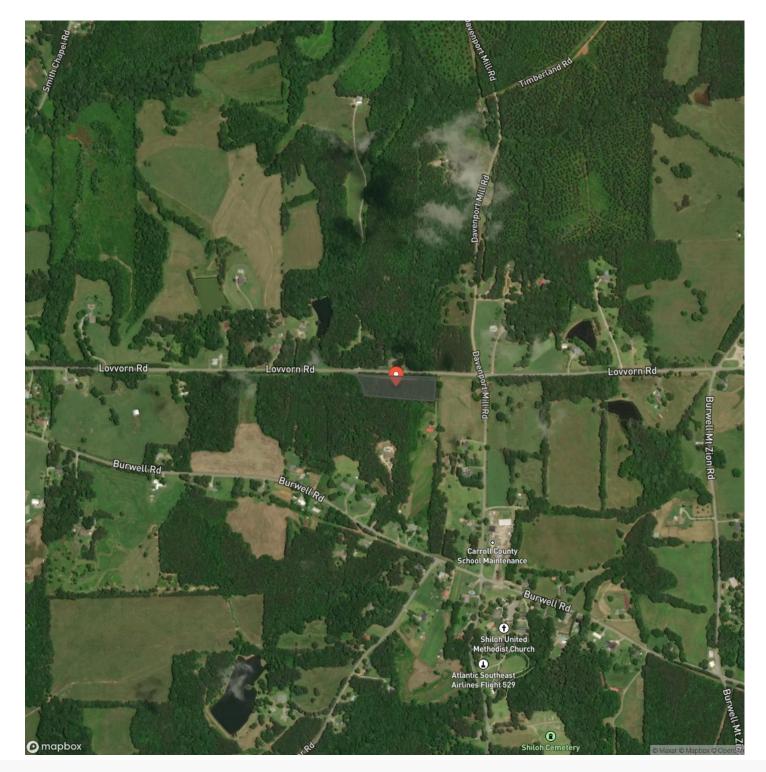

s beautiful 3.7 +/- acre buildable lot, with plenty of road frontage, is perfectly situated just outside Carrollton and Bowdon, GA, combining the tranquility of rural living with the convenience of nearby amenities. The mostly level terrain offers ample space and flexibility to build your ideal home. With its prime location, generous road access, and endless possibilities, this property is an exceptional choice for building your own personal retreat or as an investment. All showings are by appointment only. For more information or to schedule a private viewing, please contact Cal Hardie at (770) 296-2163.



## Carrollton Building Lot Carrollton, GA / Carroll County





# **Locator Map**





**Locator Map** 





# **MORE INFO ONLINE:**

## www.arrowheadlandcompany.com

# Satellite Map





#### LISTING REPRESENTATIVE For more information contact:



#### **Representative** Cal Hardie

**Mobile** (770) 296-2163

Email cal.hardie@arrowheadlandcompany.com

Address PO Box 201

**City / State / Zip** Bremen, GA 30110

### <u>NOTES</u>



| <u>NOTES</u> |  |  |
|--------------|--|--|
|              |  |  |
|              |  |  |
|              |  |  |
|              |  |  |
|              |  |  |
|              |  |  |
|              |  |  |
|              |  |  |
|              |  |  |
|              |  |  |
|              |  |  |
|              |  |  |
|              |  |  |
|              |  |  |
|              |  |  |
|              |  |  |
|              |  |  |
|              |  |  |
|              |  |  |
|              |  |  |
|              |  |  |
|              |  |