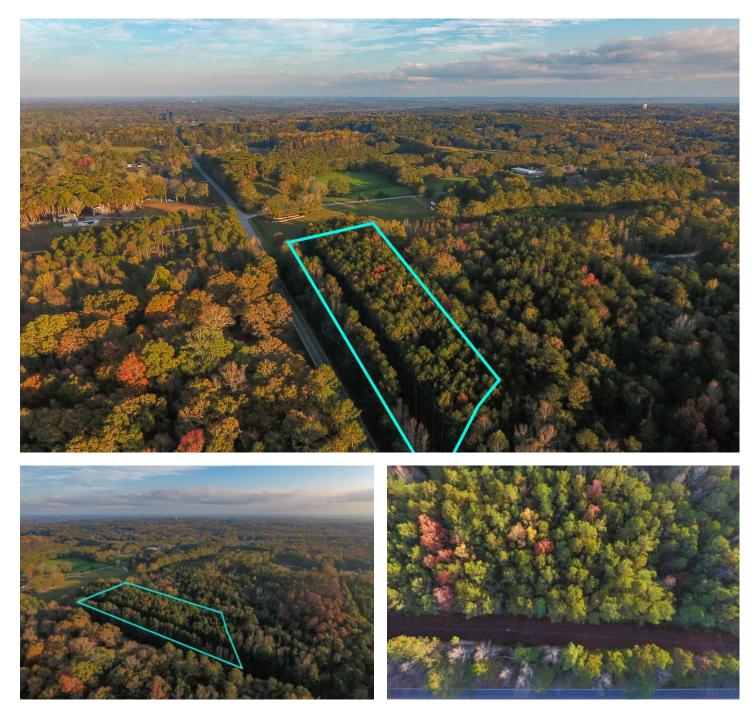

Carrollton Building Lot 0 Lovvorn Road Carrollton, GA 30117

**\$49,900** 3.700± Acres Carroll County

#### **PROPERTY DESCRIPTION**

This beautiful 3.7 +/- acre buildable lot, with plenty of road frontage, is perfectly situated just outside Carrollton and Bowdon, GA, combining the tranquility of rural living with the convenience of nearby amenities. The mostly level terrain offers ample space and flexibility to build your ideal home. With its prime location, generous road access, and endless possibilities, this property is an exceptional choice for building your own personal retreat or as an investment. All showings are by appointment only. For more information or to schedule a private viewing, please contact Cal Hardie at (770) 296-2163.

## Carrollton Building Lot Carrollton, GA / Carroll County