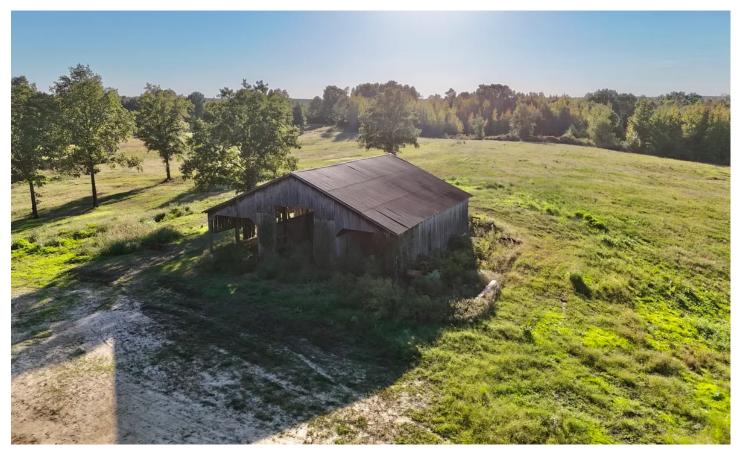

#### **PROPERTY DESCRIPTION**

80+/- acres located directly in the heart of Stoddard County, Missouri. This farm is only 5 miles east of Mingo National Wildlife Refuge, and features over 1200 feet of paved highway frontage. Consisting of 50 +/- acres of open ground, this tract boasts tremendous agricultural opportunities in the form of tillable/grazable acreage. There is electric and water on site, and two large barns stand in the center of the property. Follow your own private drive up to an excellent building location, and enjoy a beautiful view of the surrounding valley. Deer numbers are plentiful, and the farm could set up really well to hunt each fall. Very few properties offer this much opportunity; farm, build, and hunt, all on this tract! Call Landon Carlton for more information!