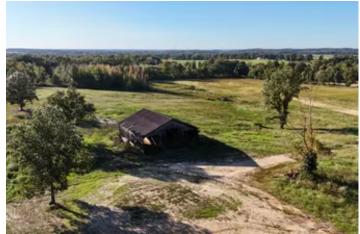

#### **PROPERTY DESCRIPTION**

80+/- acres located directly in the heart of Stoddard County, Missouri. This farm is only 5 miles east of Mingo National Wildlife Refuge, and features over 1200 feet of paved highway frontage. Consisting of 50 +/- acres of open ground, this tract boasts tremendous agricultural opportunities in the form of tillable/grazable acreage. There is electric and water on site, and two large barns stand in the center of the property. Follow your own private drive up to an excellent building location, and enjoy a beautiful view of the surrounding valley. Deer numbers are plentiful, and the farm could set up really well to hunt each fall. Very few properties offer this much opportunity; farm, build, and hunt, all on this tract! Call Landon Carlton for more information!