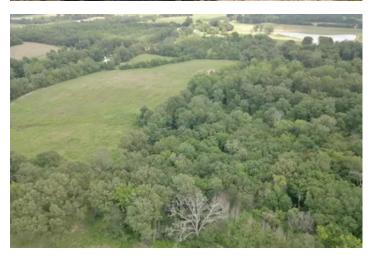

#### **PROPERTY DESCRIPTION**

80+/- acres located directly in the heart of Stoddard County, Missouri. This farm is only 5 miles east of Mingo National Wildlife Refuge, and features over 1200 feet of paved highway frontage. Consisting of 50 +/- acres of open ground, this tract boasts tremendous agricultural opportunities in the form of tillable/grazable acreage. There is electric and water on site, and two large barns stand in the center of the property. Follow your own private drive up to an excellent building location, and enjoy a beautiful view of the surrounding valley. Deer numbers are plentiful, and the farm could set up really well to hunt each fall. Very few properties offer this much opportunity; farm, build, and hunt, all on this tract! Call Landon Carlton for more information!