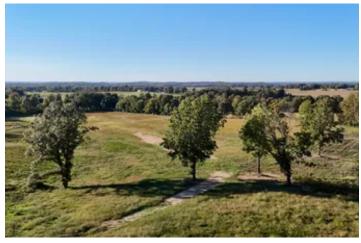

#### **PROPERTY DESCRIPTION**

80+/- acres located directly in the heart of Stoddard County, Missouri. This farm is only 5 miles east of Mingo National Wildlife Refuge, and features over 1200 feet of paved highway frontage. Consisting of 50 +/- acres of open ground, this tract boasts tremendous agricultural opportunities in the form of tillable/grazable acreage. There is electric and water on site, and two large barns stand in the center of the property. Follow your own private drive up to an excellent building location, and enjoy a beautiful view of the surrounding valley. Deer numbers are plentiful, and the farm could set up really well to hunt each fall. Very few properties offer this much opportunity; farm, build, and hunt, all on this tract! Call Landon Carlton for more information!