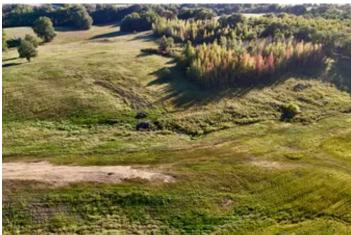

#### **PROPERTY DESCRIPTION**

80+/- acres located directly in the heart of Stoddard County, Missouri. This farm is only 5 miles east of Mingo National Wildlife Refuge, and features over 1200 feet of paved highway frontage. Consisting of 50 +/- acres of open ground, this tract boasts tremendous agricultural opportunities in the form of tillable/grazable acreage. There is electric and water on site, and two large barns stand in the center of the property. Follow your own private drive up to an excellent building location, and enjoy a beautiful view of the surrounding valley. Deer numbers are plentiful, and the farm could set up really well to hunt each fall. Very few properties offer this much opportunity; farm, build, and hunt, all on this tract! Call Landon Carlton for more information!