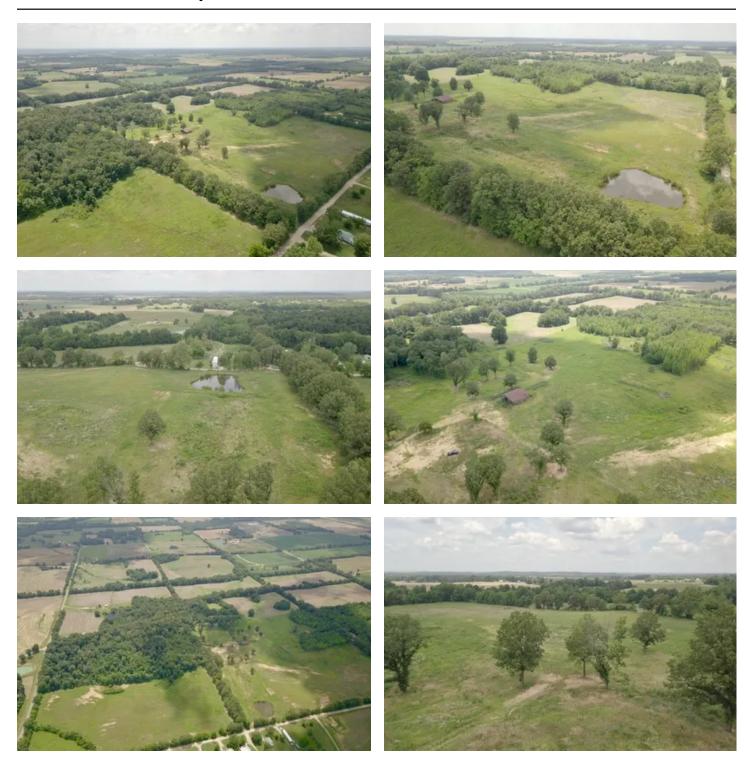

#### **PROPERTY DESCRIPTION**

80+/- acres located directly in the heart of Stoddard County, Missouri. This farm is only 5 miles east of Mingo National Wildlife Refuge, and features over 1200 feet of paved highway frontage. Consisting of 50 +/- acres of open ground, this tract boasts tremendous agricultural opportunities in the form of tillable/grazable acreage. There is electric and water on site, and two large barns stand in the center of the property. Follow your own private drive up to an excellent building location, and enjoy a beautiful view of the surrounding valley. Deer numbers are plentiful, and the farm could set up really well to hunt each fall. Very few properties offer this much opportunity; farm, build, and hunt, all on this tract! Call Landon Carlton for more information!