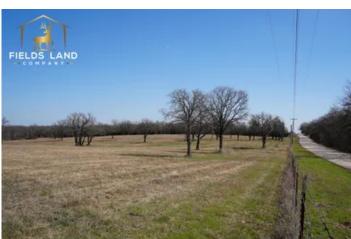

### **PROPERTY DESCRIPTION**

Looking for a place to build your forever home? Well this fully fenced 40 acre a piece of property just west of Tecumseh, might be exactly what you're looking for. It has a pond on it which could be made into a couple acre pond with some work. Whitetail deer, coyotes, bobcats, and turkeys have been spotted trespassing on this little piece of paradise. It also has 50 pecan trees planted in the North East corner, as well as several mature pecan trees throughout. It has electric on two of the fence lines and rural water accessible.