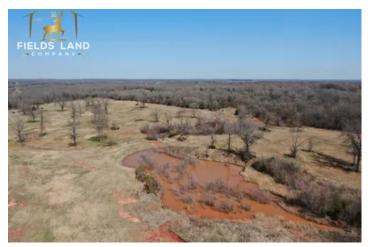

### **PROPERTY DESCRIPTION**

Looking for a place to build your forever home? Well this fully fenced 40 acre a piece of property just west of Tecumseh, might be exactly what you're looking for. It has a pond on it which could be made into a couple acre pond with some work. Whitetail deer, coyotes, bobcats, and turkeys have been spotted trespassing on this little piece of paradise. It also has 50 pecan trees planted in the North East corner, as well as several mature pecan trees throughout. It has electric on two of the fence lines and rural water accessible.