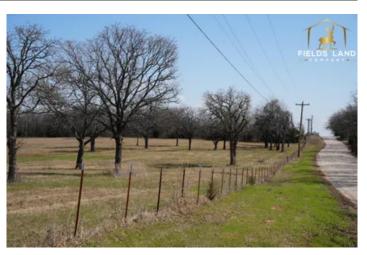

### **PROPERTY DESCRIPTION**

Looking for a place to build your forever home? Well this fully fenced 40 acre a piece of property just west of Tecumseh, might be exactly what you're looking for. It has a pond on it which could be made into a couple acre pond with some work. Whitetail deer, coyotes, bobcats, and turkeys have been spotted trespassing on this little piece of paradise. It also has 50 pecan trees planted in the North East corner, as well as several mature pecan trees throughout. It has electric on two of the fence lines and rural water accessible.