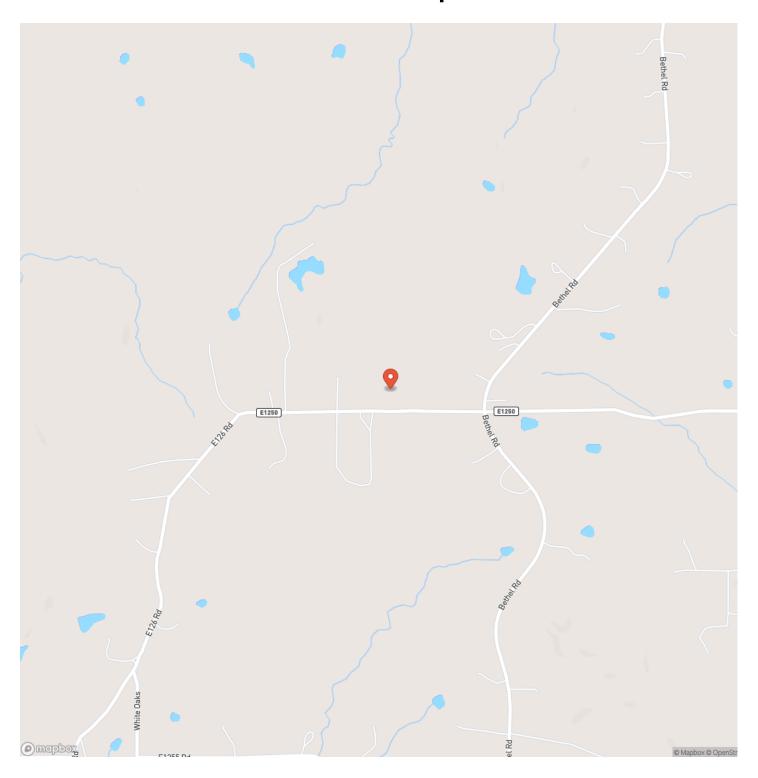

on it which could be made into a couple acre pond with some work. Whitetail deer, coyotes, bobcats, and turkeys have been spotted trespassing on this little piece of paradise. It also has 50 pecan trees planted in the North East corner, as well as several mature pecan trees throughout. It has electric on two of the fence lines and rural water accessible.

| _ | • 1 |    |    | _      |      |   |
|---|-----|----|----|--------|------|---|
| u | mı  | ΔC | tΛ | ו ארוו | mseh | ١ |
|   |     |    |    |        |      |   |

20 miles to Lake Thunderbird

32 miles to Norman

43 miles to Oklahoma City

45 miles to Ada

1 hour and 45 minutes to Tulsa

2 hours to Durant

3 hours and 20 minutes to Dallas

Call today for your private showing

Brad Leftwich <u>918-623-7316</u>



## **Locator Map**



## **Locator Map**



## **Satellite Map**



### 40 acres Pottawatomie County Tecumseh, OK / Pottawatomie County

## LISTING REPRESENTATIVE For more information contact:



### Representative

Brad Leftwich

### Mobile

(918) 623-7316

#### Email

brad.leftwich2@gmail.com

### **Address**

### City / State / Zip

Wetumka, OK 74883

| <u>NOTES</u> |  |  |  |
|--------------|--|--|--|
|              |  |  |  |
|              |  |  |  |
|              |  |  |  |
|              |  |  |  |
|              |  |  |  |
|              |  |  |  |
|              |  |  |  |
|              |  |  |  |
|              |  |  |  |
|              |  |  |  |
|              |  |  |  |
|              |  |  |  |
|              |  |  |  |
|              |  |  |  |
|              |  |  |  |
|              |  |