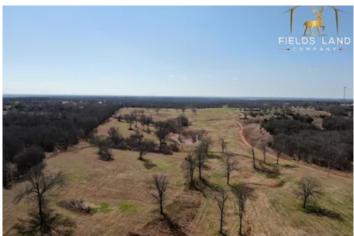

### **PROPERTY DESCRIPTION**

Looking for a place to build your forever home? Well this fully fenced 40 acre a piece of property just west of Tecumseh, might be exactly what you're looking for. It has a pond on it which could be made into a couple acre pond with some work. Whitetail deer, coyotes, bobcats, and turkeys have been spotted trespassing on this little piece of paradise. It also has 50 pecan trees planted in the North East corner, as well as several mature pecan trees throughout. It has electric on two of the fence lines and rural water accessible.