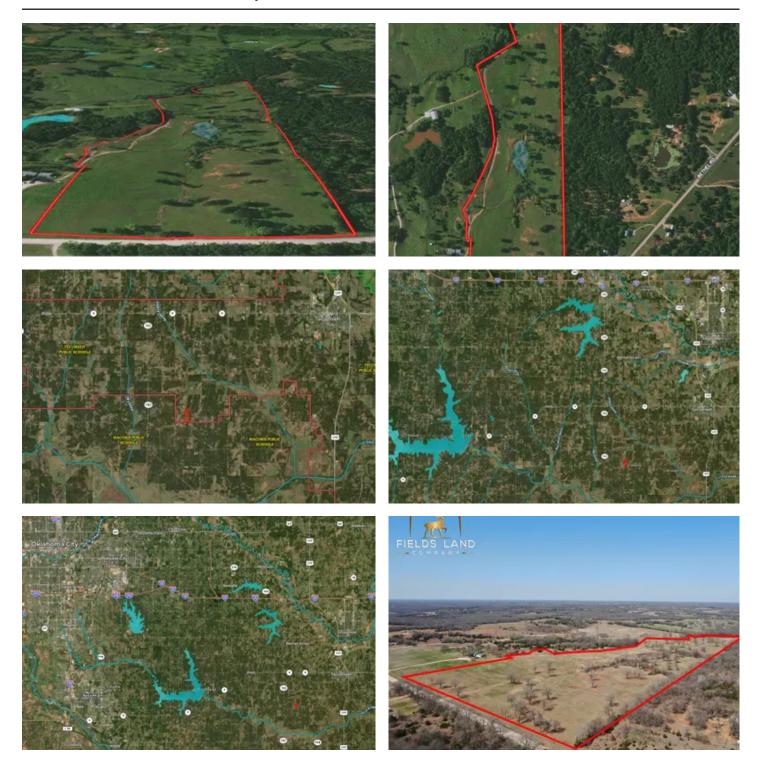

## **Satellite Map**

| _ | • 1 |    |    | _      |      |   |
|---|-----|----|----|--------|------|---|
| u | mı  | ΔC | tΛ | ו ארוו | mseh | ١ |
|   |     |    |    |        |      |   |

20 miles to Lake Thunderbird

32 miles to Norman

43 miles to Oklahoma City

45 miles to Ada

1 hour and 45 minutes to Tulsa

2 hours to Durant

3 hours and 20 minutes to Dallas

Call today for your private showing

Brad Leftwich <u>918-623-7316</u>