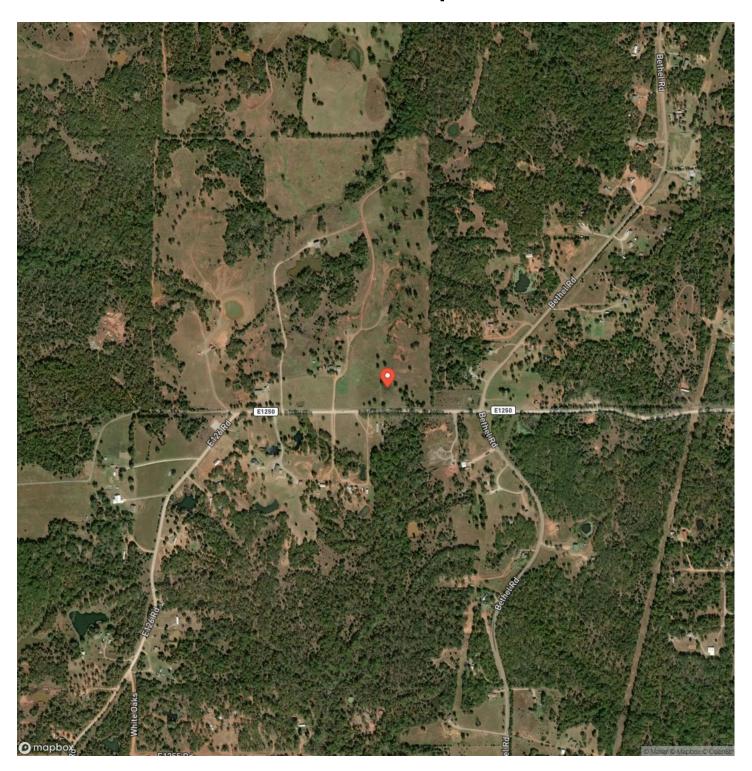

ond with some work. Whitetail deer, coyotes, bobcats, and turkeys have been spotted trespassing on this little piece of paradise. It also has 50 pecan trees planted in the North East corner, as well as several mature pecan trees throughout. It has electric on two of the fence lines and rural water accessible.

| _ | • 1 |    |    | _      |      |   |
|---|-----|----|----|--------|------|---|
| u | mı  | ΔC | tΛ | ו ארוו | mseh | ١ |
|   |     |    |    |        |      |   |

20 miles to Lake Thunderbird

32 miles to Norman

43 miles to Oklahoma City

45 miles to Ada

1 hour and 45 minutes to Tulsa

2 hours to Durant

3 hours and 20 minutes to Dallas

Call today for your private showing

Brad Leftwich <u>918-623-7316</u>



## **Locator Map**



## **Locator Map**



## **Satellite Map**



### 40 acres Pottawatomie County Tecumseh, OK / Pottawatomie County

## LISTING REPRESENTATIVE For more information contact:



### Representative

Brad Leftwich

### Mobile

(918) 623-7316

#### Email

brad.leftwich2@gmail.com

### **Address**

### City / State / Zip

Wetumka, OK 74883

| <u>NOTES</u> |  |  |  |
|--------------|--|--|--|
|              |  |  |  |
|              |  |  |  |
|              |  |  |  |
|              |  |  |  |
|              |  |  |  |
|              |  |  |  |
|              |  |  |  |
|              |  |  |  |
|              |  |  |  |
|              |  |  |  |
|              |  |  |  |
|              |  |  |  |
|              |  |  |  |
|              |  |  |  |
|              |  |  |  |
|              |  |  |  |
|              |  |  |  |
|