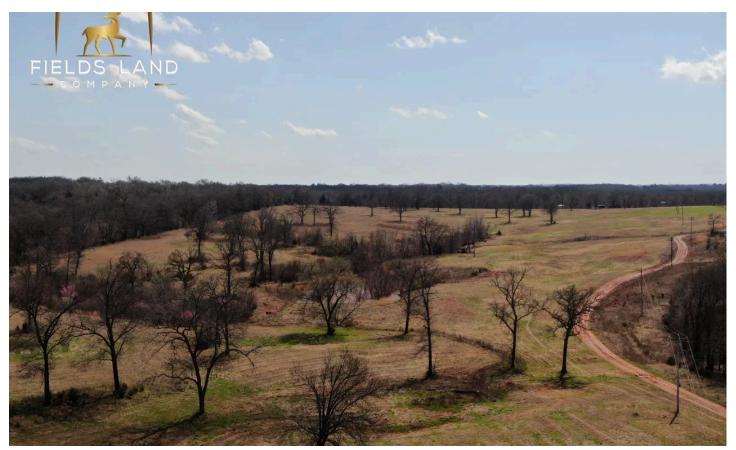

### **PROPERTY DESCRIPTION**

Looking for a place to build your forever home? Well this fully fenced 40 acre a piece of property just west of Tecumseh, might be exactly what you're looking for. It has a pond on it which could be made into a couple acre pond with some work. Whitetail deer, coyotes, bobcats, and turkeys have been spotted trespassing on this little piece of paradise. It also has 50 pecan trees planted in the North East corner, as well as several mature pecan trees throughout. It has electric on two of the fence lines and rural water accessible.