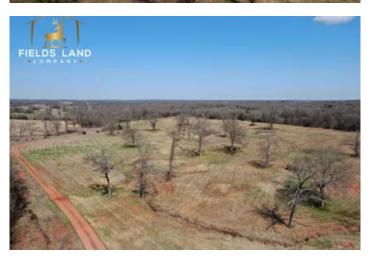

### **PROPERTY DESCRIPTION**

Looking for a place to build your forever home? Well this fully fenced 40 acre a piece of property just west of Tecumseh, might be exactly what you're looking for. It has a pond on it which could be made into a couple acre pond with some work. Whitetail deer, coyotes, bobcats, and turkeys have been spotted trespassing on this little piece of paradise. It also has 50 pecan trees planted in the North East corner, as well as several mature pecan trees throughout. It has electric on two of the fence lines and rural water accessible.