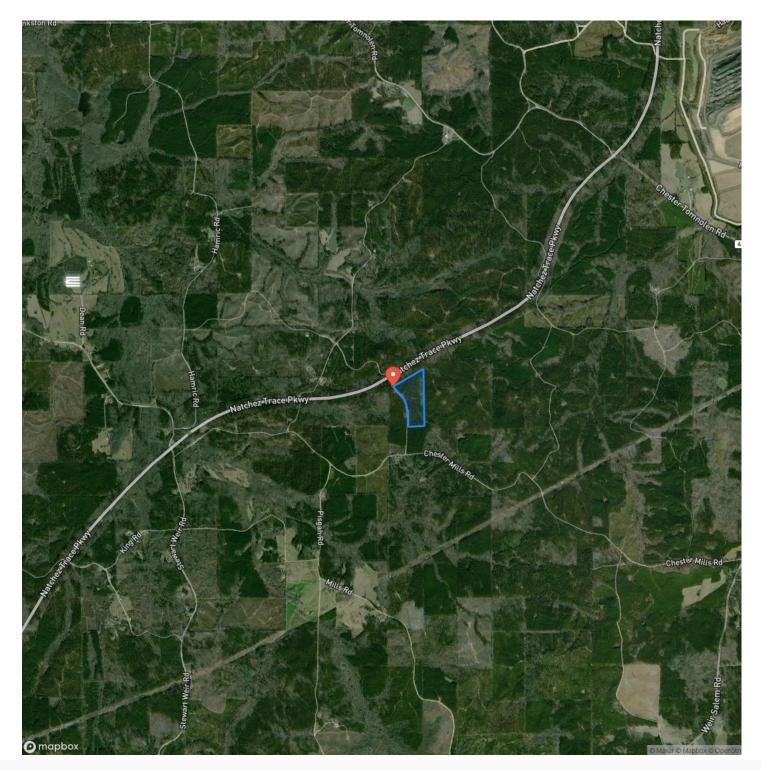

red Zepponi III, Broker

Licensed in MS, AL, and AR

Office: <u>662-495-1121</u>

Email: fzepponi@mossyoakproperties.com

Will Waits, Certified Land Specialist

Licensed in MS

Office: <u>662-495-1121</u>

Cell: 769-572-2267

Email: wwaits@mossyoakproperties.com



#### Choctaw County Natchez Trace-45 acres French Camp, MS / Choctaw County





## **MORE INFO ONLINE:**

Wood Springs Bywy Rg Bywy Reform-Sturgis Rd Bright Rd Natcher Proceed Prewitt Rd Jones Rd Wells Rd 9 Haul Rd Red Hill Mine Natchender Contraction Weir Rd Haul Rd McIntire Rd 415 Natchez Trace Chester konstrace prent Boyd R<sub>d</sub> Weir Salem Rd Kyle Rd 20 Seals Rd White Rd 9M4 413 413 Fentre Pisgah Rd rench Camp Black Rd () mapbox © Mapbox © OpenStr





## **MORE INFO ONLINE:**

# **Locator Map**





# Satellite Map





## **MORE INFO ONLINE:**

#### LISTING REPRESENTATIVE For more information contact:



<u>NOTES</u>

#### Representative

Will Waits

**Mobile** (769) 572-2267

**Office** (662) 495-1121

**Email** wwaits@mossyoakproperties.com

Address 108 Lone Wolf Dr.

**City / State / Zip** Madison, MS 39051



## **MORE INFO ONLINE:**

| NOTES |  |
|-------|--|
|       |  |
|       |  |
|       |  |
|       |  |
|       |  |
|       |  |
|       |  |
|       |  |
|       |  |
|       |  |
|       |  |
|       |  |
|       |  |
|       |  |
|       |  |
|       |  |
|       |  |
|       |  |
|       |  |
|       |  |
|       |  |
|       |  |
|       |  |
|       |  |
|       |  |
|       |  |
|       |  |
|       |  |
|       |  |
|       |  |



#### **DISCLAIMERS**

Information in this brochure