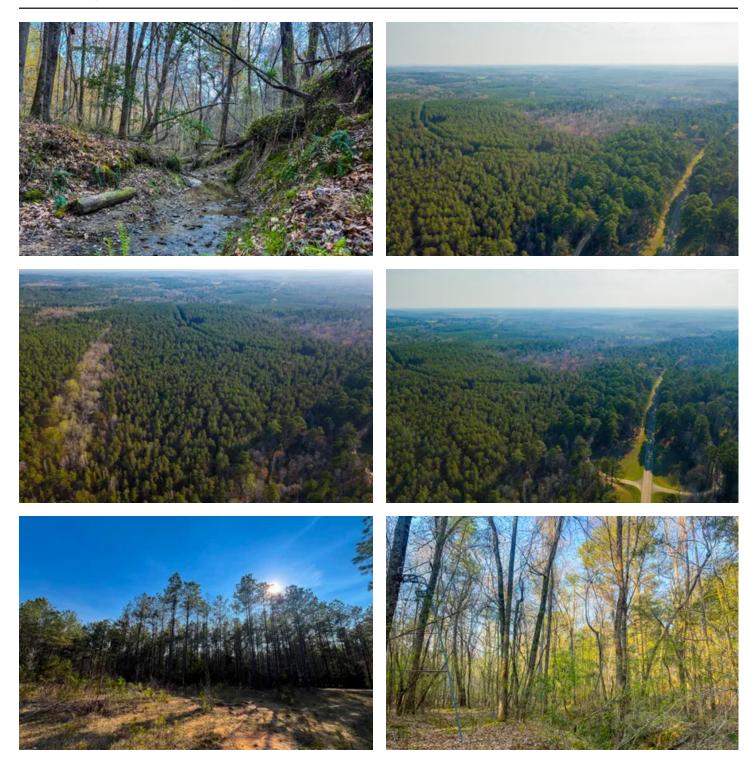

#### **PROPERTY DESCRIPTION**

This incredible 45+/- acre property is a perfect recreational tract located just south of the Natchez Trace Parkway in Choctaw County. Made up primarily of managed pine timber that has been thinned, with a hardwood bottom that is located on the east side of the property. The topography on this property makes it perfect for various upland bird species such as turkey and quail. This property is easily accessible from Smith road off the Natchez Trace Parkway. The timber on this property makes for a great timber investment for the future! If you have any questions please Will Waits!