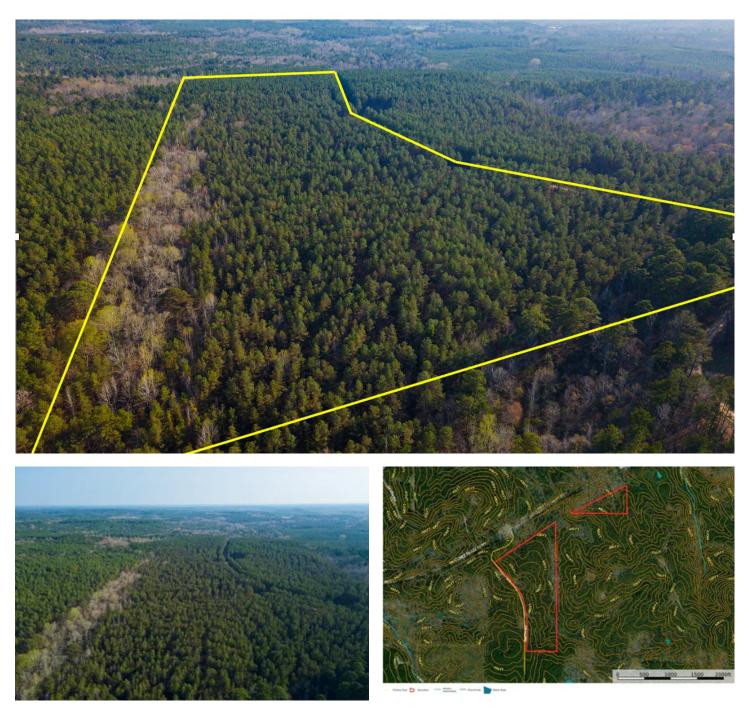

#### **PROPERTY DESCRIPTION**

This incredible 45+/- acre property is a perfect recreational tract located just south of the Natchez Trace Parkway in Choctaw County. Made up primarily of managed pine timber that has been thinned, with a hardwood bottom that is located on the east side of the property. The topography on this property makes it perfect for various upland bird species such as turkey and quail. This property is easily accessible from Smith road off the Natchez Trace Parkway. The timber on this property makes for a great timber investment for the future! If you have any questions please Will Waits!