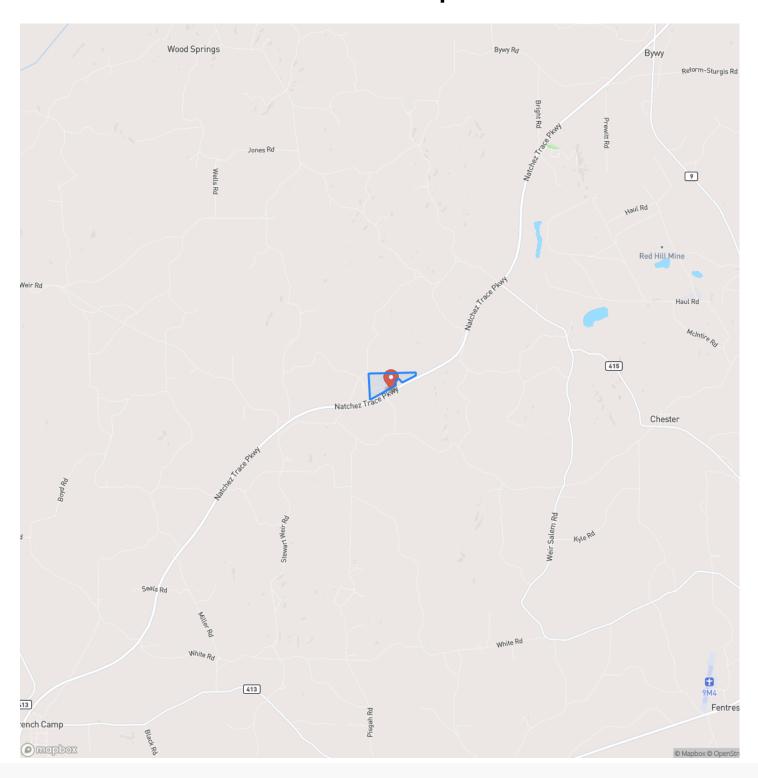

gd pines that have been thinned, with an 80 foot elevation change to a 13+/- acre hardwood drain on the North side of the property. This beautiful hardwood drain consist of many different desirable species along with a natural fresh water spring that is the perfect water source for wildlife. The topography makes it the perfect habitat for various types of upland bird species such as turkey and quail. This tract can be easily accessed by Smith road and various ATV trails that run throughout the property. There are many locations around the propert that are optimal sites for foodplots and hunting opportunities. The pine timber throughout this property makes for a great timber investment for the future. If you have any questions call Will Waits at 769-572-2267!!





4



## **Locator Map**





### **Locator Map**





# **Satellite Map**





# Choctaw County -86 Acres - Natchez Trace / Smith Rd. French Camp, MS / Choctaw County

# LISTING REPRESENTATIVE For more information contact:



### Representative

Will Waits

### Mobile

(769) 572-2267

### Office

(662) 495-1121

#### **Email**

wwaits@mossyoakproperties.com

### Address

128 West Franklin Street

### City / State / Zip

Carthage, MS 39051

| <u>NOTES</u> |      |      |  |
|--------------|------|------|--|
|              |      |      |  |
|              |      |      |  |
|              |      |      |  |
|              | <br> | <br> |  |
|              |      |      |  |
|              |      |      |  |
|              |      |      |  |
|              |      |      |  |
|              |      |      |  |
|