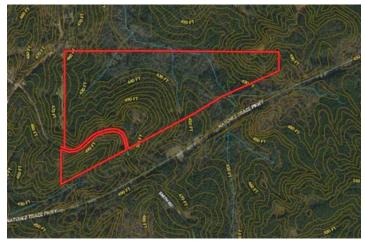

Choctaw County -86 Acres - Natchez Trace / Smith Rd. French Camp, MS 39745

\$208,700 86± Acres Choctaw County









# Choctaw County -86 Acres - Natchez Trace / Smith Rd. French Camp, MS / Choctaw County

### **SUMMARY**

#### **Address**

Natchez Trace / Smith Rd.

### City, State Zip

French Camp, MS 39745

### County

**Choctaw County** 

#### Type

Recreational Land, Undeveloped Land, Hunting Land, Timberland

### Latitude / Longitude

33.364845 / -89.308847

### Acreage

86

#### Price

\$208,700

### **Property Website**

https://www.mossyoakproperties.com/property/choctaw-county-86-acres-natchez-trace-smith-rd-choctaw-mississippi/46233/









# Choctaw County -86 Acres - Natchez Trace / Smith Rd. French Camp, MS / Choctaw County

### **PROPERTY DESCRIPTION**

This incredible 86+/- acre property is the perfect recreational tract located just north of the Natchez Trace Parkway in Choctaw C