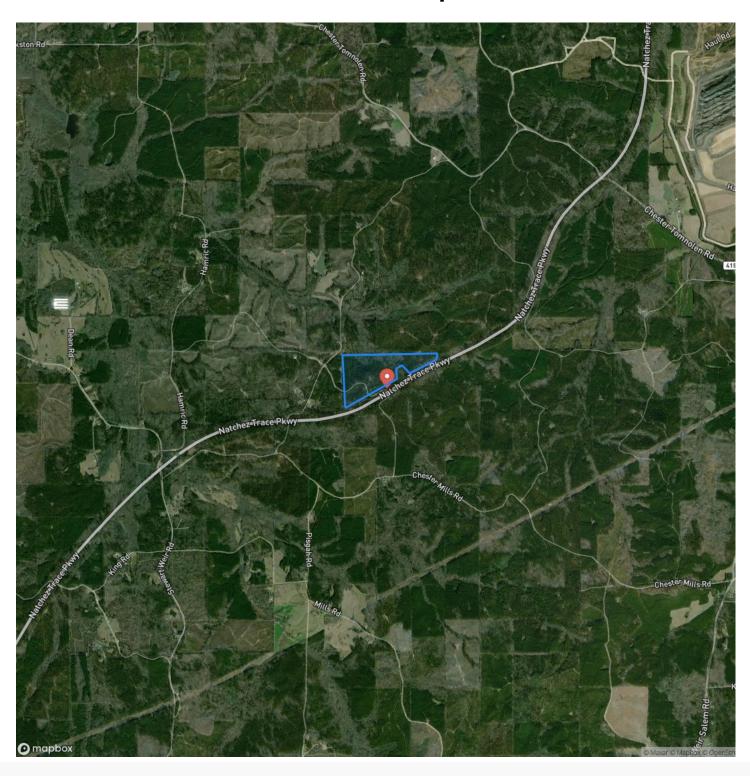

# **Satellite Map**

### **PROPERTY DESCRIPTION**

This incredible 86+/- acre property is the perfect recreational tract located just north of the Natchez Trace Parkway in Choctaw County. It contains managd pines that have been thinned, with an 80 foot elevation change to a 13+/- acre hardwood drain on the North side of the property. This beautiful hardwood drain consist of many different desirable species along with a natural fresh water spring that is the perfect water source for wildlife. The topography makes it the perfect habitat for various types of upland bird species such as turkey and quail. This tract can be easily accessed by Smith road and various ATV trails that run throughout the property. There are many locations around the propert that are optimal sites for foodplots and hunting opportunities. The pine timber throughout this property makes for a great timber investment for the future. If you have any questions call Will Waits at 769-572-2267!!