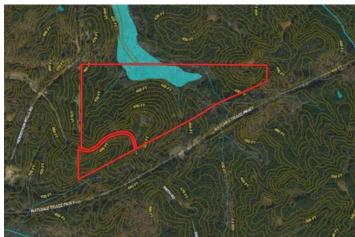

Choctaw County -86 Acres - Natchez Trace / Smith Rd. French Camp, MS 39745

\$208,700 86± Acres Choctaw County









# Choctaw County -86 Acres - Natchez Trace / Smith Rd. French Camp, MS / Choctaw County

### **SUMMARY**

#### **Address**

Natchez Trace / Smith Rd.

### City, State Zip

French Camp, MS 39745

### County

**Choctaw County** 

#### Type

Recreational Land, Undeveloped Land, Hunting Land, Timberland

### Latitude / Longitude

33.364845 / -89.308847

### Acreage

86

#### Price

\$208,700

### **Property Website**

https://www.mossyoakproperties.com/property/choctaw-county-86-acres-natchez-trace-smith-rd-choctaw-mississippi/46233/









# Choctaw County -86 Acres - Natchez Trace / Smith Rd. French Camp, MS / Choctaw County

### **PROPERTY DESCRIPTION**

This incredible 86+/- acre property is the perfect recreational tract located just north of the Natchez Trace Parkway in Choctaw Cou