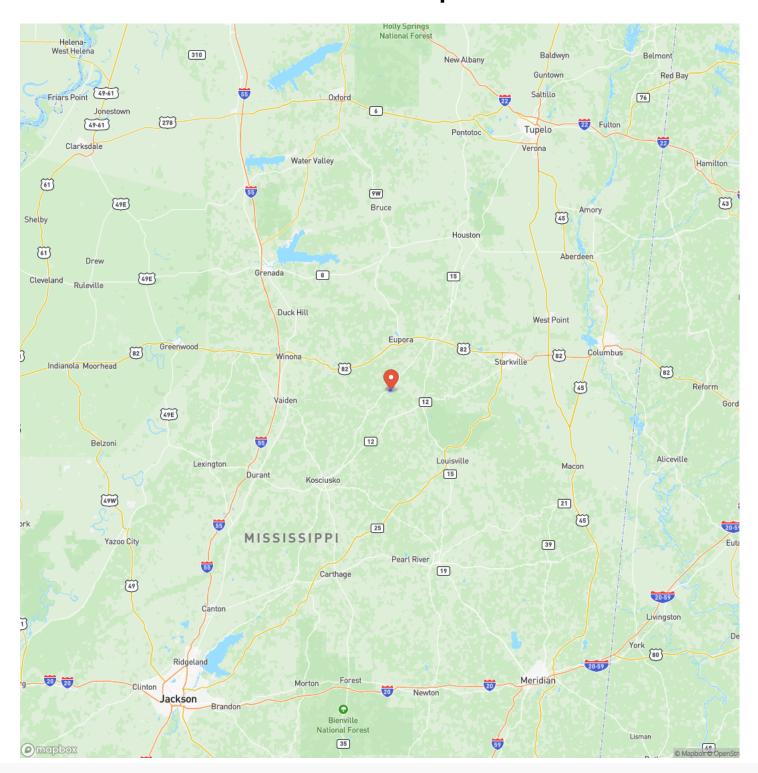

## **Locator Map**

### **Locator Map**

#### **Address**

Natchez Trace / Smith Rd.

### County

**Choctaw County** 

### Latitude / Longitude

33.364845 / -89.308847