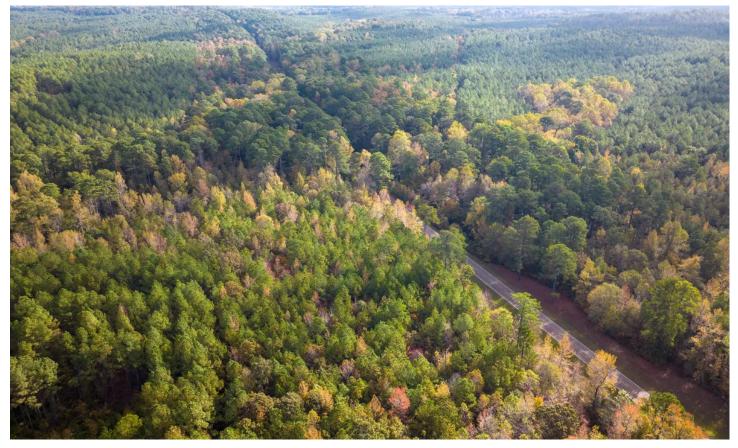

### **PROPERTY DESCRIPTION**

This incredible 86+/- acre property is the perfect recreational tract located just north of the Natchez Trace Parkway in Choctaw County. It contains managd pines that have been thinned, with an 80 foot elevation change to a 13+/- acre hardwood drain on the North side of the property. This beautiful hardwood drain consist of many different desirable species along with a natural fresh water spring that is the perfect water source for wildlife. The topography makes it the perfect habitat for various types of upland bird species such as turkey and quail. This tract can be easily accessed by Smith road and various ATV trails that run throughout the property. There are many locations around the propert that are optimal sites for foodplots and hunting opportunities. The pine timber throughout this property makes for a great timber investment for the future. If you have any questions call Will Waits at 769-572-2267!!