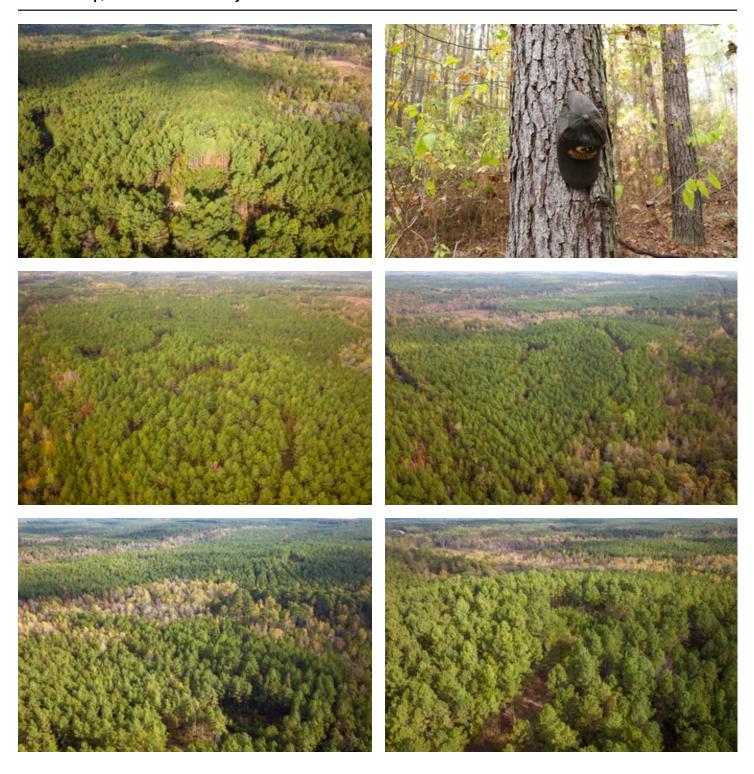

### **PROPERTY DESCRIPTION**

This incredible 86+/- acre property is the perfect recreational tract located just north of the Natchez Trace Parkway in Choctaw County. It contains managd pines that have been thinned, with an 80 foot elevation change to a 13+/- acre hardwood drain on the North side of the property. This beautiful hardwood drain consist of many different desirable species along with a natural fresh water spring that is the perfect water source for wildlife. The topography makes it the perfect habitat for various types of upland bird species such as turkey and quail. This tract can be easily accessed by Smith road and various ATV trails that run throughout the property. There are many locations around the propert that are optimal sites for foodplots and hunting opportunities. The pine timber throughout this property makes for a great timber investment for the future. If you have any questions call Will Waits at 769-572-2267!!