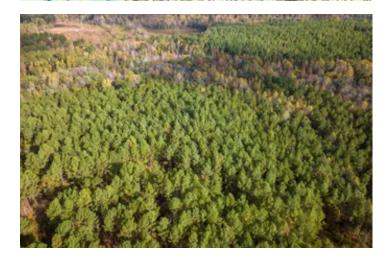

### **PROPERTY DESCRIPTION**

This incredible 86+/- acre property is the perfect recreational tract located just north of the Natchez Trace Parkway in Choctaw County. It contains managd pines that have been thinned, with an 80 foot elevation change to a 13+/- acre hardwood drain on the North side of the property. This beautiful hardwood drain consist of many different desirable species along with a natural fresh water spring that is the perfect water source for wildlife. The topography makes it the perfect habitat for various types of upland bird species such as turkey and quail. This tract can be easily accessed by Smith road and various ATV trails that run throughout the property. There are many locations around the propert that are optimal sites for foodplots and hunting opportunities. The pine timber throughout this property makes for a great timber investment for the future. If you have any questions call Will Waits at 769-572-2267!!