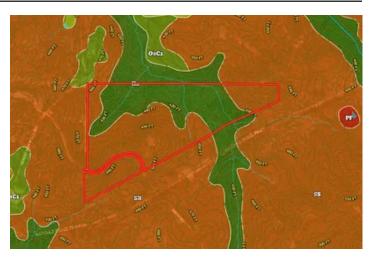

Choctaw County -86 Acres - Natchez Trace / Smith Rd. French Camp, MS 39745

\$208,700 86± Acres Choctaw County









# Choctaw County -86 Acres - Natchez Trace / Smith Rd. French Camp, MS / Choctaw County

### **SUMMARY**

#### **Address**

Natchez Trace / Smith Rd.

### City, State Zip

French Camp, MS 39745

### County

**Choctaw County** 

#### Type

Recreational Land, Undeveloped Land, Hunting Land, Timberland

### Latitude / Longitude

33.364845 / -89.308847

### Acreage

86

#### Price

\$208,700

### **Property Website**

https://www.mossyoakproperties.com/property/choctaw-county-86-acres-natchez-trace-smith-rd-choctaw-mississippi/46233/









# Choctaw County -86 Acres - Natchez Trace / Smith Rd. French Camp, MS / Choctaw County

### **PROPERTY DESCRIPTION**

This incredible 86+/- acre property is the perfect recreational tract located just north of the Natchez Trace Parkway in Choctaw County. It contains managd pines that have been thinned, with an 80 foot elevation change to a 13+/- acre hardwood drain on the North side of the property. This beautiful hardwood drain consist of many different desirable species along with a natural fresh water spring that is the perfect water source for wildlife. The topography makes it the perfect habitat for various types of upland bird species such as turkey and quail. This tract can be easily accessed by Smith road and various ATV trails that run throughout the property. There are m