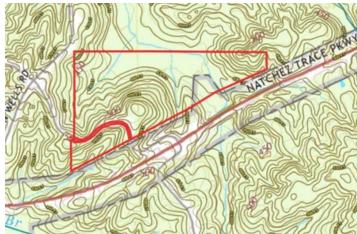

Choctaw County -86 Acres - Natchez Trace / Smith Rd. French Camp, MS 39745

\$208,700 86± Acres Choctaw County









# Choctaw County -86 Acres - Natchez Trace / Smith Rd. French Camp, MS / Choctaw County

### **SUMMARY**

#### **Address**

Natchez Trace / Smith Rd.

### City, State Zip

French Camp, MS 39745

### County

**Choctaw County** 

#### Type

Recreational Land, Undeveloped Land, Hunting Land, Timberland

### Latitude / Longitude

33.364845 / -89.308847

### Acreage

86

#### Price

\$208,700

### **Property Website**

https://www.mossyoakproperties.com/property/choctaw-county-86-acres-natchez-trace-smith-rd-choctaw-mississippi/46233/









# Choctaw County -86 Acres - Natchez Trace / Smith Rd. French Camp, MS / Choctaw County

### **PROPERTY DESCRIPTION**

This incredible 86+/- acre property is the perfect recreational tract located just north of the Natchez Trace Parkway in Choctaw County. It contains managd pines that have been thinned, with an 80 foot elevation change to a 13+/- acre hardwood drain on the North side of the property. This beautiful hardwood drain consist of many different desirable species along with a natural fresh water spring that is the perfect water source for wildlife. The topography makes it the perfect habitat for various types of upland bird species such as turkey and quail. This tract can be easily accessed by Smith road and various ATV trails that run throughout the property. There are man