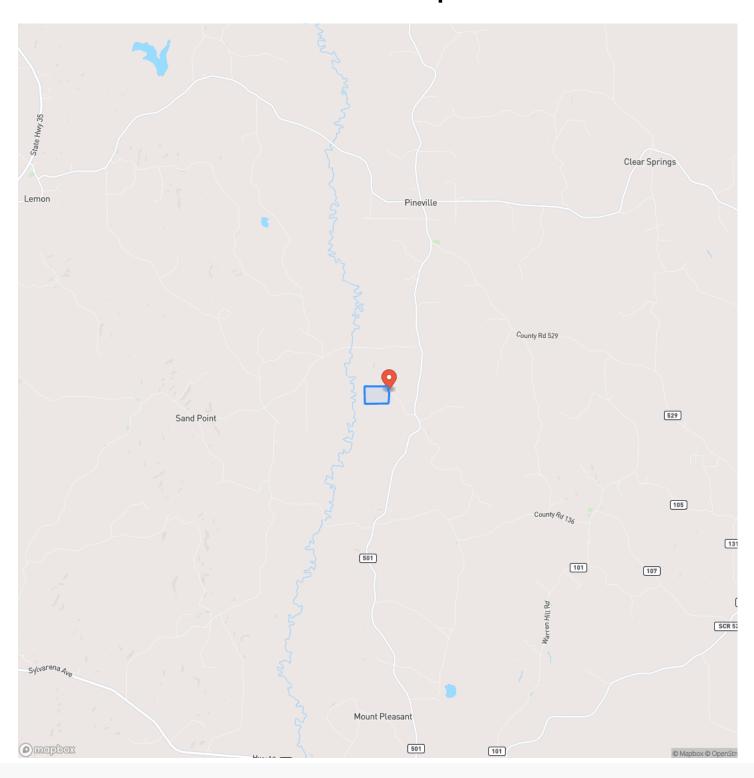

CRIPTION**

This 59.43-acre property features mature mixed pine and hardwoods, with 51 acres of dense timber and 8.43 acres in a unique riparian area formed by a beaver dam. Its varied terrain, including over 100 feet of elevation change, creates an ideal habitat for diverse upland bird species. With abundant saw-timber ready for harvesting, the land offers excellent hunting opportunities for turkey and deer. Situated just 1.3 miles from Bienville National Forest, it contains 460 feet of road frontage on Smith County Road 501-2 and includes valuable hardwoods like white oak, southern red oak, water oak, tulip poplar, and Sweetgum.

Will Waits

Certified Land Specialist

Licensed in MS

Office: 662-495-1121

Cell: 769-572-2267

Email: wwaits@mossyoakproperties.com







# **Locator Map**





**MORE INFO ONLINE:** 

# **Locator Map**





**MORE INFO ONLINE:** 

# **Satellite Map**





# Smith County- 59.43 Acres Raleigh, MS / Smith County

# LISTING REPRESENTATIVE For more information contact:



# Representative

Will Waits

### Mobile

(769) 572-2267

### Office

(662) 495-1121

#### Email

wwaits@mossyoakproperties.com

### Address

108 Lone Wolf Dr.

# City / State / Zip

Madison, MS 39051

| <u>NOTES</u> |  |  |
|--------------|--|--|
|              |  |  |
|              |  |  |
|              |  |  |
|              |  |  |
|              |  |  |
|              |  |  |
|              |  |  |
|              |  |  |
|              |  |  |
|              |  |  |
|              |  |  |
|              |  |  |



| <u>NOTES</u> |  |
|--------------|--|
|              |  |