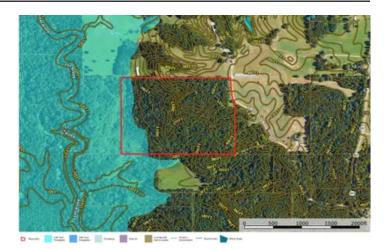

Smith County- 59.43 Acres Smith County Road 501-2 Raleigh, MS 39153

**\$207,410** 59.430± Acres Smith County









# Smith County- 59.43 Acres Raleigh, MS / Smith County

### **SUMMARY**

#### **Address**

Smith County Road 501-2

# City, State Zip

Raleigh, MS 39153

# County

**Smith County** 

#### Type

Hunting Land, Recreational Land, Timberland

# Latitude / Longitude

32.094195 / -89.411061

### Taxes (Annually)

202

### **Acreage**

59.430

#### Price

\$207,410

### **Property Website**

https://www.mossyoakproperties.com/property/smith-county-59-43-acres-smith-mississippi/58913/









# Smith County- 59.43 Acres Raleigh, MS / Smith County

### **PROPERTY DESCRIPTION**

This 59.43-acre property features mature mixed pine and hardwoods, with 51 acres of dense timber and 8.43 acres in a unique riparian area formed by a beaver dam. Its varied terrain, including over 100 feet of elevation change, creates an ideal habitat for diverse upland bird species. With abundant saw-timber ready for harvesting, the land offers excellent hunting opportunities for turkey and deer. Situated just 1.3 miles from Bienville National Forest, it contains 460 feet of road frontage on Smith County Road 501-2 and includes valuable hardwoods like white oak, southern red oak, water oak, tulip poplar, and Sweetgum.

Will Waits

Certified Land Specialist

Licensed in MS

Office: 662-495-1121

C