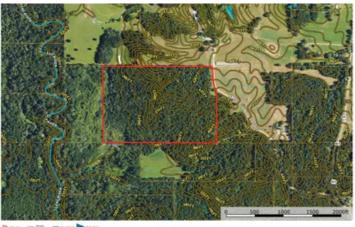

Smith County- 59.43 Acres Smith County Road 501-2 Raleigh, MS 39153

**\$207,410** 59.430± Acres Smith County









# Smith County- 59.43 Acres Raleigh, MS / Smith County

### **SUMMARY**

#### **Address**

Smith County Road 501-2

# City, State Zip

Raleigh, MS 39153

# County

**Smith County** 

#### Type

Hunting Land, Recreational Land, Timberland

# Latitude / Longitude

32.094195 / -89.411061

### Taxes (Annually)

202

### **Acreage**

59.430

#### Price

\$207,410

### **Property Website**

https://www.mossyoakproperties.com/property/smith-county-59-43-acres-smith-mississippi/58913/









# Smith County- 59.43 Acres Raleigh, MS / Smith County

### **PROPERTY DESCRIPTION**

This 59.43-acre property features mature mixed pine and hardwoods, with 51 acres of dense timber and 8.43 acres in a unique riparian area formed by a beaver dam. Its varied terrain, including over 100 feet of elevatio