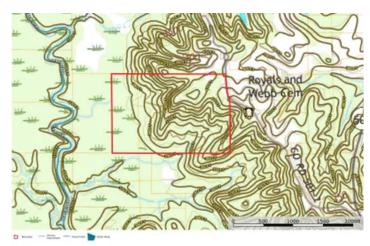

### **PROPERTY DESCRIPTION**

This 59.43-acre property features mature mixed pine and hardwoods, with 51 acres of dense timber and 8.43 acres in a unique riparian area formed by a beaver dam. Its varied terrain, including over 100 feet of elevation change, creates an ideal habitat for diverse upland bird species. With abundant saw-timber ready for harvesting, the land offers excellent hunting opportunities for turkey and deer. Situated just 1.3 miles from Bienville National Forest, it contains 460 feet of road frontage on Smith County Road 501-2 and includes valuable hardwoods like white oak, southern red oak, water oak, tulip poplar, and Sweetgum.