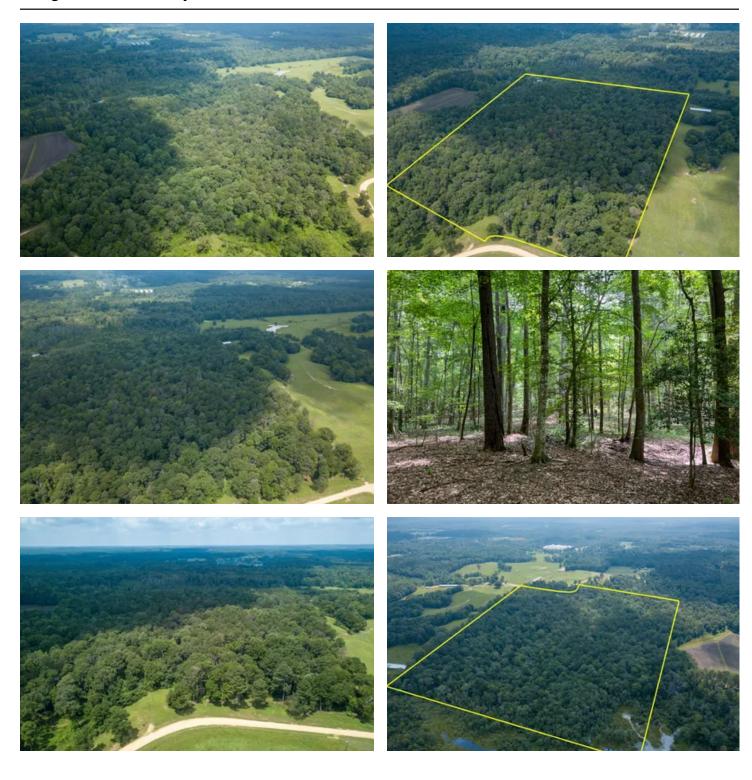

### **PROPERTY DESCRIPTION**

This 59.43-acre property features mature mixed pine and hardwoods, with 51 acres of dense timber and 8.43 acres in a unique riparian area formed by a beaver dam. Its varied terrain, including over 100 feet of elevation change, creates an ideal habitat for diverse upland bird species. With abundant saw-timber ready for harvesting, the land offers excellent hunting opportunities for turkey and deer. Situated just 1.3 miles from Bienville National Forest, it contains 460 feet of road frontage on Smith County Road 501-2 and includes valuable hardwoods like white oak, southern red oak, water oak, tulip poplar, and Sweetgum.