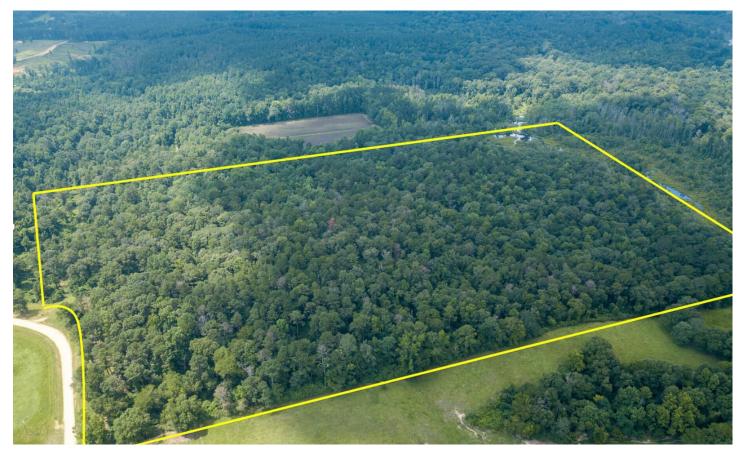

### **PROPERTY DESCRIPTION**

This 59.43-acre property features mature mixed pine and hardwoods, with 51 acres of dense timber and 8.43 acres in a unique riparian area formed by a beaver dam. Its varied terrain, including over 100 feet of elevation change, creates an ideal habitat for diverse upland bird species. With abundant saw-timber ready for harvesting, the land offers excellent hunting opportunities for turkey and deer. Situated just 1.3 miles from Bienville National Forest, it contains 460 feet of road frontage on Smith County Road 501-2 and includes valuable hardwoods like white oak, southern red oak, water oak, tulip poplar, and Sweetgum.