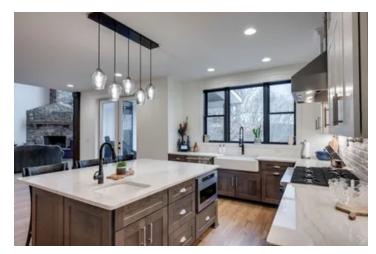

### **PROPERTY DESCRIPTION**

Welcome to this exquisite residence nestled within the captivating landscapes of Jasper Highlands, Tn. This incredible property is situated on a 3.64 acre bluff lot with stunning views from every room. The home spans over 2840sft, 1750 expandable SFT in daylight basement w/ safe room, 1225sft 4-car garage connected by carport breezeway, 300sft of covered deck w/ gas fireplace & more. Step into the elegant foyer adorned w/ High Ceilings, Custom Floating Staircase, Pocket Glass Wall & radiant natural light that carefully illuminates the open floor plan. The interior boasts meticulous craftsmanship, featuring a gourmet chef's kitchen, equipped with Viking appliances and so much more!