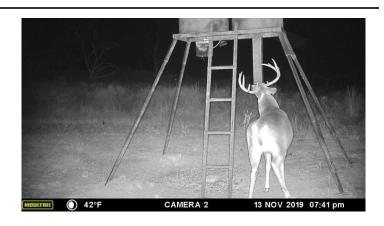

### **PROPERTY DESCRIPTION**

Managed whitetail hunting ranch with trophy class bucks located in northern Montague county. Spectacular recreational property features 79 plus or minus acres with mature oak and mesquite trees, fishing pond, rolling topography and excellent terrain for wildlife. Property has electricity, water well, barn and a 1,280 sq ft mobile home. Information deemed reliable but not guaranteed. Buyer and buyer's agent to verify that all information contained herein is accurate.