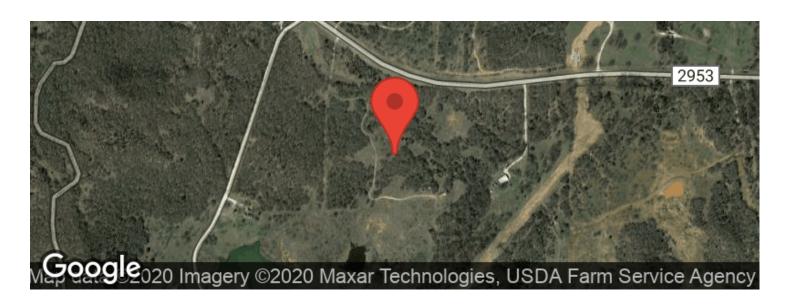

operty Website** 

https://northtexasrealestate.com/property/79-27-acres-1555-fm-2953-montague-texas/9255/











### **PROPERTY DESCRIPTION**

Managed whitetail hunting ranch with trophy class bucks located in northern Montague county. Spectacular recreational property features 79 plus or minus acres with mature oak and mesquite trees, fishing pond, rolling topography and excellent terrain for wildlife. Property has electricity, water well, barn and a 1,280 sq ft mobile home. Information deemed reliable but not guaranteed. Buyer and buyer's agent to verify that all information contained herein is accurate.





**MORE INFO ONLINE:** 

# 79.27 +/- Acres, 1555 FM 2953 Saint Jo, TX / Montague County

















## **Locator Maps**









**MORE INFO ONLINE:** 

# **Aerial Maps**









#### LISTING REPRESENTATIVE

For more information contact:



Representative

Jeff Higgs

Mobile

(940) 206-7540

**Email** 

jhiggs@northtexasrealestate.com

**Address** 

3311 I-35

City / State / Zip

Denton, TX, 76207

| <u>NOTES</u> |  |  |  |
|--------------|--|--|--|
|              |  |  |  |
|              |  |  |  |
|              |  |  |  |
|              |  |  |  |
|              |  |  |  |
|              |  |  |  |
|              |  |  |  |





| NOTES . |
|---------|
|         |
|         |
|         |
|         |
|         |
|         |
|         |
|         |
|         |
|         |
|         |
|         |
|         |
|         |
|         |
|         |





#### **DISCLAIMERS**

Information in this brochure is provided solely for information purposes and does not c