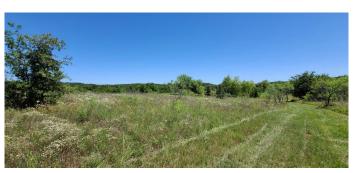

### **PROPERTY DESCRIPTION**

Managed whitetail hunting ranch with trophy class bucks located in northern Montague county. Spectacular recreational property features 79 plus or minus acres with mature oak and mesquite trees, fishing pond, rolling topography and excellent terrain for wildlife. Property has electricity, water well, barn and a 1,280 sq ft mobile home. Information deemed reliable but not guaranteed. Buyer and buyer's agent to verify that all information contained herein is accurate.