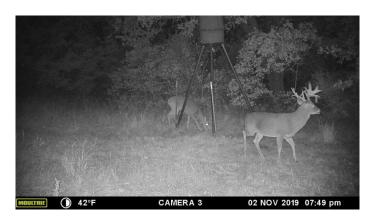

### **PROPERTY DESCRIPTION**

Managed whitetail hunting ranch with trophy class bucks located in northern Montague county. Spectacular recreational property features 79 plus or minus acres with mature oak and mesquite trees, fishing pond, rolling topography and excellent terrain for wildlife. Property has electricity, water well, barn and a 1,280 sq ft mobile home. Information deemed reliable but not guaranteed. Buyer and buyer's agent to verify that all information contained herein is accurate.