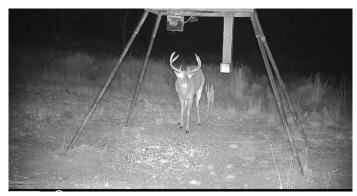

### **PROPERTY DESCRIPTION**

Managed whitetail hunting ranch with trophy class bucks located in northern Montague county. Spectacular recreational property features 79 plus or minus acres with mature oak and mesquite trees, fishing pond, rolling topography and excellent terrain for wildlife. Property has electricity, water well, barn and a 1,280 sq ft mobile home. Information deemed reliable but not guaranteed. Buyer and buyer's agent to verify that all information contained herein is accurate.