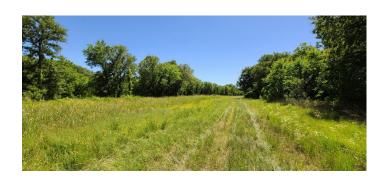

### **PROPERTY DESCRIPTION**

Managed whitetail hunting ranch with trophy class bucks located in northern Montague county. Spectacular recreational property features 79 plus or minus acres with mature oak and mesquite trees, fishing pond, rolling topography and excellent terrain for wildlife. Property has electricity, water well, barn and a 1,280 sq ft mobile home. Information deemed reliable but not guaranteed. Buyer and buyer's agent to verify that all information contained herein is accurate.