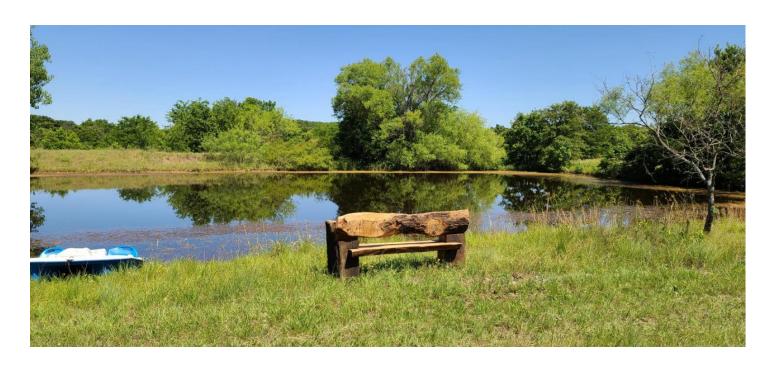

### **PROPERTY DESCRIPTION**

Managed whitetail hunting ranch with trophy class bucks located in northern Montague county. Spectacular recreational property features 79 plus or minus acres with mature oak and mesquite trees, fishing pond, rolling topography and excellent terrain for wildlife. Property has electricity, water well, barn and a 1,280 sq ft mobile home. Information deemed reliable but not guaranteed. Buyer and buyer's agent to verify that all information contained herein is accurate.