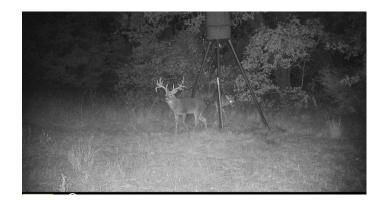

### **PROPERTY DESCRIPTION**

Managed whitetail hunting ranch with trophy class bucks located in northern Montague county. Spectacular recreational property features 79 plus or minus acres with mature oak and mesquite trees, fishing pond, rolling topography and excellent terrain for wildlife. Property has electricity, water well, barn and a 1,280 sq ft mobile home. Information deemed reliable but not guaranteed. Buyer and buyer's agent to verify that all information contained herein is accurate.