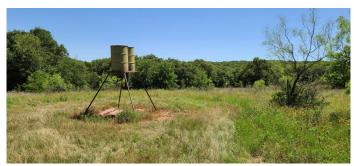

### **PROPERTY DESCRIPTION**

Managed whitetail hunting ranch with trophy class bucks located in northern Montague county. Spectacular recreational property features 79 plus or minus acres with mature oak and mesquite trees, fishing pond, rolling topography and excellent terrain for wildlife. Property has electricity, water well, barn and a 1,280 sq ft mobile home. Information deemed reliable but not guaranteed. Buyer and buyer's agent to verify that all information contained herein is accurate.