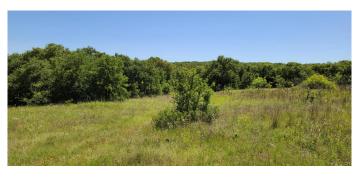

### **PROPERTY DESCRIPTION**

Managed whitetail hunting ranch with trophy class bucks located in northern Montague county. Spectacular recreational property features 79 plus or minus acres with mature oak and mesquite trees, fishing pond, rolling topography and excellent terrain for wildlife. Property has electricity, water well, barn and a 1,280 sq ft mobile home. Information deemed reliable but not guaranteed. Buyer and buyer's agent to verify that all information contained herein is accurate.