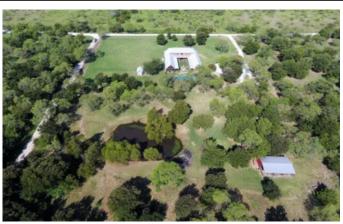

7078 Indian Wells Rd., Sanger, TX 76266 7078 Indian Wells Sanger, TX 76266

\$899,000 5.535± Acres Denton County









# 7078 Indian Wells Rd., Sanger, TX 76266 Sanger, TX / Denton County

### **SUMMARY**

**Address** 

7078 Indian Wells

City, State Zip

Sanger, TX 76266

County

Denton County

**Type** 

**Residential Property** 

Latitude / Longitude

33.3173084 / -97.1101358

**Dwelling Square Feet** 

4749

**Bedrooms / Bathrooms** 

5/4

Acreage

5.535

**Price** 

\$899,000









## 7078 Indian Wells Rd., Sanger, TX 76266 Sanger, TX / Denton County

### **PROPERTY DESCRIPTION**

Peaceful country home sitting on 5.535 acres with beautiful views of wooded acreage and mature trees. Unique home features an open concept living, dining and kitchen with granite counter tops, commercial gas stove and windows for plenty of natural light. Master bedroom and bathroom are downstairs with two sizable bedrooms and bathrooms upstairs. Guest quarters feature two bedrooms, one bathroom, kitchen, sun room and windows that overlook the covered porches and pool.

Property is currenty being used as an airbnb.

Property also includes a gated entry,  $18 \times 21$  two story workshop with electricity and a  $34 \times 36$  three stall barn.

All features, measurements and school