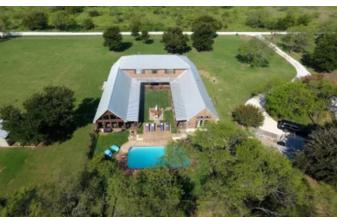

### **PROPERTY DESCRIPTION**

Peaceful country home sitting on 5.535 acres with beautiful views of wooded acreage and mature trees. Unique home features an open concept living, dining and kitchen with granite counter tops, commercial gas stove and windows for plenty of natural light. Master bedroom and bathroom are downstairs with two sizable bedrooms and bathrooms upstairs. Guest quarters feature two bedrooms, one bathroom, kitchen, sun room and windows that overlook the covered porches and pool.

Property is currenty being used as an airbnb.

Property also includes a gated entry,  $18 \times 21$  two story workshop with electricity and a  $34 \times 36$  three stall barn.

All features, measurements and schools are subject to buyer's and buyer's agent verification.