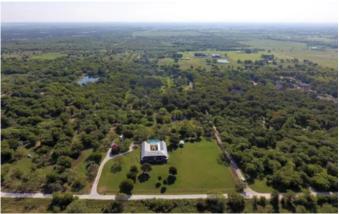

7078 Indian Wells Rd., Sanger, TX 76266 7078 Indian Wells Sanger, TX 76266

\$899,000 5.535± Acres Denton County









# 7078 Indian Wells Rd., Sanger, TX 76266 Sanger, TX / Denton County

### **SUMMARY**

**Address** 

7078 Indian Wells

City, State Zip

Sanger, TX 76266

County

Denton County

**Type** 

**Residential Property** 

Latitude / Longitude

33.3173084 / -97.1101358

**Dwelling Square Feet** 

4749

**Bedrooms / Bathrooms** 

5/4

Acreage

5.535

**Price** 

\$899,000









## 7078 Indian Wells Rd., Sanger, TX 76266 Sanger, TX / Denton County

### **PROPERTY DESCRIPTION**

Peaceful country home sitting on 5.535 acres with beautiful views of wooded acreage and mature trees. Unique home features an open concept living, dining and kitchen with granite counter tops, commercial gas stove and windows for plenty of natural light. Master bedroom and bathroom are downstairs with two sizable bedr