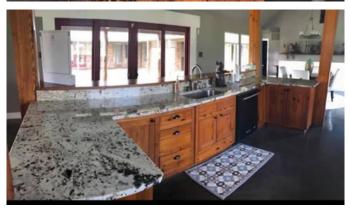

### **PROPERTY DESCRIPTION**

Peaceful country home sitting on 5.535 acres with beautiful views of wooded acreage and mature trees. Unique home features an open concept living, dining and kitchen with granite counter tops, commercial gas stove and windows for plenty of natural light. Master bedroom and bathroom are downstairs with two sizable bedrooms and bathrooms upstairs. Guest quarters feature two bedrooms, one bathroom, kitchen, sun room and windows that overlook the covered porches and pool.