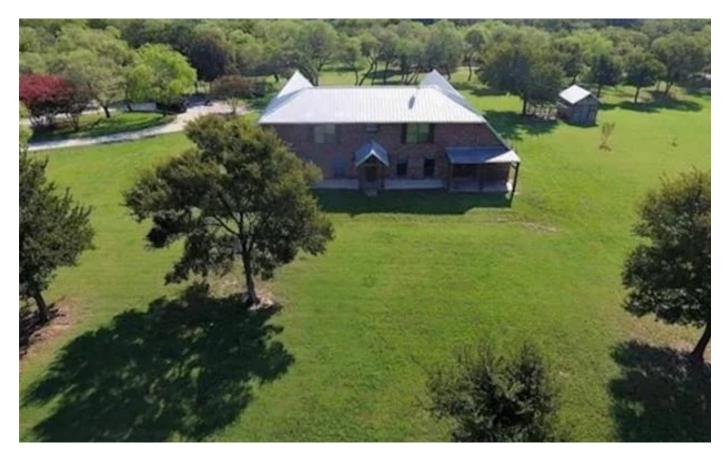

### **PROPERTY DESCRIPTION**

Peaceful country home sitting on 5.535 acres with beautiful views of wooded acreage and mature trees. Unique home features an open concept living, dining and kitchen with granite counter tops, commercial gas stove and windows for plenty of natural light. Master bedroom and bathroom are downstairs with two sizable bedrooms and bathrooms upstairs. Guest quarters feature two bedrooms, one bathroom, kitchen, sun room and windows that overlook the covered porches and pool.

Property is currenty being used as an airbnb.

Property also includes a gated entry,  $18 \times 21$  two story workshop with electricity and a  $34 \times 36$  three stall barn.

All features, measurements and schools are subject to buyer's and buyer's agent verification.