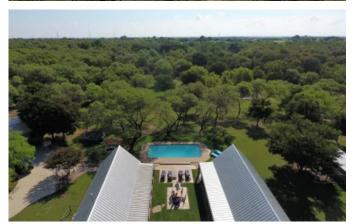

### **PROPERTY DESCRIPTION**

Peaceful country home sitting on 5.535 acres with beautiful views of wooded acreage and mature trees. Unique home features an open concept living, dining and kitchen with granite counter tops, commercial gas stove and windows for plenty of natural light. Master bedroom and bathroom are downstairs with two sizable bedrooms and bathrooms upstairs. Guest quarters feature two bedrooms, one bathroom, kitchen, sun room and windows that overlook the covered porches and pool.

### **Aerial Maps**