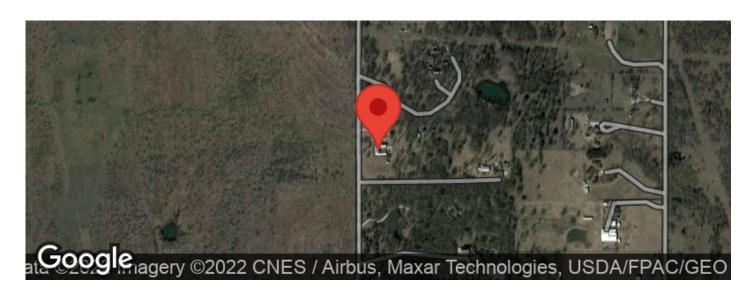

and mature trees. Unique home features an open concept living, dining and kitchen with granite counter tops, commercial gas stove and windows for plenty of natural light. Master bedroom and bathroom are downstairs with two sizable bedrooms and bathrooms upstairs. Guest quarters feature two bedrooms, one bathroom, kitchen, sun room and windows that overlook the covered porches and pool.

Property is currenty being used as an airbnb.

Property also includes a gated entry,  $18 \times 21$  two story workshop with electricity and a  $34 \times 36$  three stall barn.

All features, measurements and schools are subject to buyer's and buyer's agent verification.



# 7078 Indian Wells Rd., Sanger, TX 76266 Sanger, TX / Denton County















### **Locator Maps**







### **Aerial Maps**







### 7078 Indian Wells Rd., Sanger, TX 76266 Sanger, TX / Denton County

#### LISTING REPRESENTATIVE

For more information contact:



Representative

Jeff Higgs

Mobile

(940) 206-7540

**Email** 

jhiggs@northtexasrealestate.com

**Address** 

3311 I-35

City / State / Zip

Denton, TX 76207

| <u>NOTES</u> |  |  |  |
|--------------|--|--|--|
|              |  |  |  |
|              |  |  |  |
|              |  |  |  |
|              |  |  |  |
|              |  |  |  |
|              |  |  |  |
|              |  |  |  |



| <u>NOTES</u> |  |  |  |  |  |  |  |  |
|--------------|--|--|--|--|--|--|--|--|
|              |  |  |  |  |  |  |  |  |
|              |  |  |  |  |  |  |  |  |
|              |  |  |  |  |  |  |  |  |
|              |  |  |  |  |  |  |  |  |
|              |