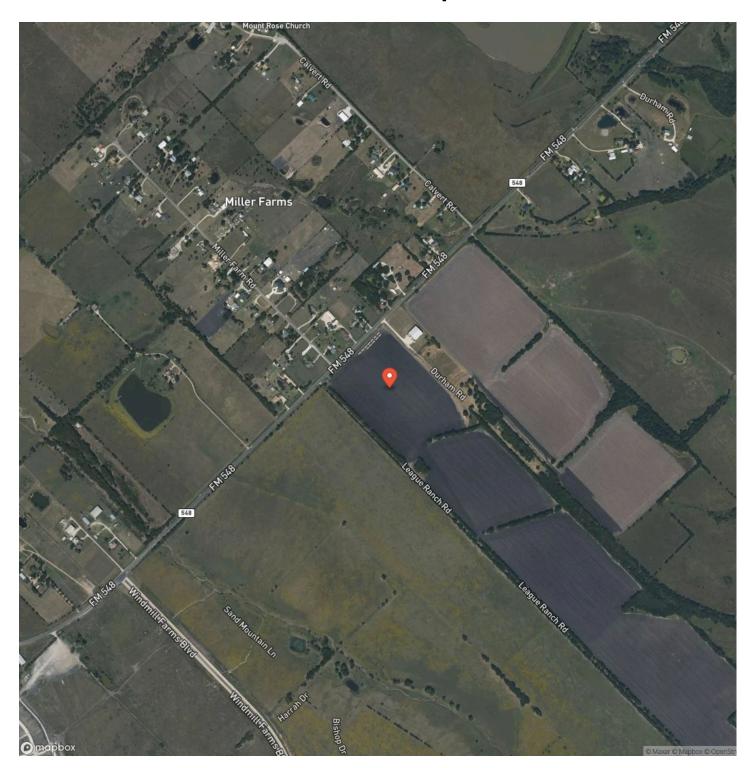

Acreage

197.780

Price

\$21,538,736

**Property Website** 

https://northtexasrealestate.com/property/197-acres-fm-548-forney-tx-kaufman-texas/75304/









### **PROPERTY DESCRIPTION**

197.785 Acres in a prime growth area in Forney, TX! Property is just North of the new North Forney High School with several new subdivisions being built nearby and is outside city limits. There is approximately 1800 feet of frontage on FM 548 and property is over 5000' deep. Ag exempt with no floodplain. Currently all crop. There are new water and gas lines currently being installed on FM 548. For more information on utilities, contact the City of Forney.



# (197 Acres) FM 548, Forney, TX Forney, TX / Kaufman County













## **Locator Map**





### **Locator Map**





## **Satellite Map**





# (197 Acres) FM 548, Forney, TX Forney, TX / Kaufman County

## LISTING REPRESENTATIVE For more information contact:



Representative

Jeff Higgs

Mobile

(940) 206-7540

Email

jhiggs@northtexasrealestate.com

Address

3311 I-35

City / State / Zip

| <u>NOTES</u> |  |  |  |
|--------------|--|--|--|
|              |  |  |  |
|              |  |  |  |
|              |  |  |  |
|              |  |  |  |
|              |  |  |  |
|              |  |  |  |
|              |  |  |  |
|              |  |  |  |
|              |  |  |  |
|              |  |  |  |
|              |  |  |  |
|              |  |  |  |
|              |  |  |  |



| <u>NOTES</u> |  |
|--------------|--|
|              |  |
|              |  |
|              |  |
|              |  |
|              |  |
|