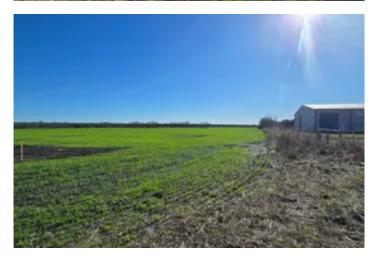

### **PROPERTY DESCRIPTION**

197.785 Acres in a prime growth area in Forney, TX! Property is just North of the new North Forney High School with several new subdivisions being built nearby and is outside city limits. There is approximately 1800 feet of frontage on FM 548 and property is over 5000' deep. Ag exempt with no floodplain. Currently all crop. There are new water and gas lines currently being installed on FM 548. For more information on utilities, contact the City of Forney.