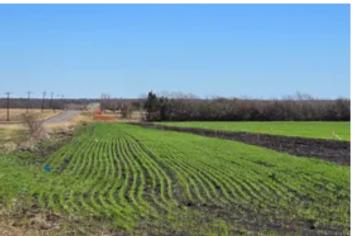

### **PROPERTY DESCRIPTION**

197.785 Acres in a prime growth area in Forney, TX! Property is just North of the new North Forney High School with several new subdivisions being built nearby and is outside city limits. There is approximately 1800 feet of frontage on FM 548 and property is over 5000' deep. Ag exempt with no floodplain. Currently all crop. There are new water and gas lines currently being installed on FM 548. For more information on utilities, contact the City of Forney.