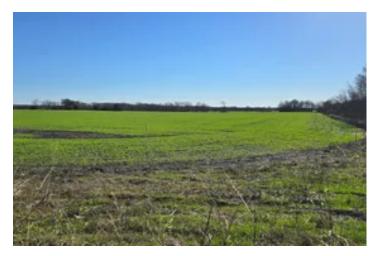

### **PROPERTY DESCRIPTION**

197.785 Acres in a prime growth area in Forney, TX! Property is just North of the new North Forney High School with several new subdivisions being built nearby and is outside city limits. There is approximately 1800 feet of frontage on FM 548 and property is over 5000' deep. Ag exempt with no floodplain. Currently all crop. There are new water and gas lines currently being installed on FM 548. For more information on utilities, contact the City of Forney.