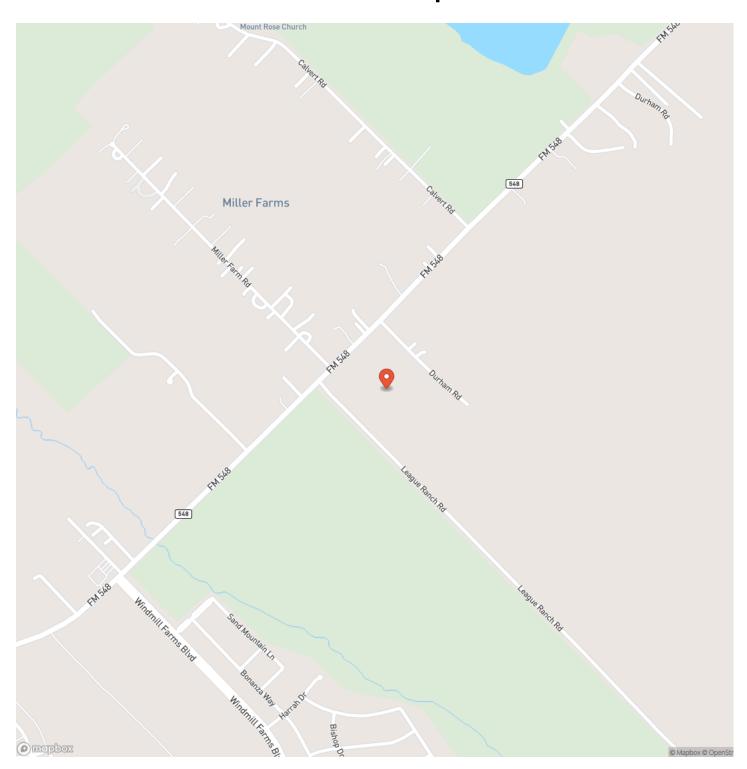

Land

Latitude / Longitude

32.78556 / -96.393569

Acreage

197.780

Price

\$21,538,736

**Property Website** 

https://northtexasrealestate.com/property/197-acres-fm-548-forney-tx-kaufman-texas/75304/









### **PROPERTY DESCRIPTION**

197.785 Acres in a prime growth area in Forney, TX! Property is just North of the new North Forney High School with several new subdivisions being built nearby and is outside city limits. There is approximately 1800 feet of frontage on FM 548 and property is over 5000' deep. Ag exempt with no floodplain. Currently all crop. There are new water and gas lines currently being installed on FM 548. For more information on utilities, contact the City of Forney.



# (197 Acres) FM 548, Forney, TX Forney, TX / Kaufman County













## **Locator Map**





### **Locator Map**





## **Satellite Map**





# (197 Acres) FM 548, Forney, TX Forney, TX / Kaufman County

## LISTING REPRESENTATIVE For more information contact:



Representative

Jeff Higgs

Mobile

(940) 206-7540

Email

jhiggs@northtexasrealestate.com

Address

3311 I-35

City / State / Zip

| <u>NOTES</u> |  |  |  |
|--------------|--|--|--|
|              |  |  |  |
|              |  |  |  |
|              |  |  |  |
|              |  |  |  |
|              |  |  |  |
|              |  |  |  |
|              |  |  |  |
|              |  |  |  |
|              |  |  |  |
|              |  |  |  |
|              |  |  |  |
|              |  |  |  |
|              |  |  |  |



| <u>NOTES</u> |  |
|--------------|--|
|              |  |
|              |  |
|              |  |