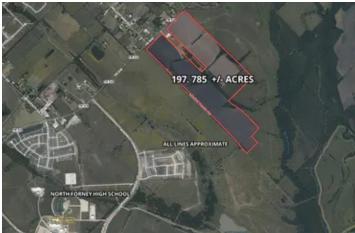

(197 Acres) FM 548, Forney, TX 197 Acres FM 548 Forney, TX 75126 \$21,538,736 197.780± Acres Kaufman County







# (197 Acres) FM 548, Forney, TX Forney, TX / Kaufman County

### **SUMMARY**

**Address** 

197 Acres FM 548

City, State Zip

Forney, TX 75126

County

Kaufman County

Type

Undeveloped Land, Ranches, Hunting Land, Recreational Land

Latitude / Longitude

32.78556 / -96.393569

Acreage

197.780

Price

\$21,538,736

**Property Website** 

https://northtexasrealestate.com/property/197-acres-fm-548-forney-tx-kaufman-texas/75304/









### **PROPERTY DESCRIPTION**

197.785 Acres in a prime growth area in Forney, TX! Property is just North of the new North Forney High School with several new subdivisions being built nearby and is outside city limits. There is approximately 1800 feet of frontage on FM 548 and property is over 5000' deep. Ag exempt with no floodplain. Currently all crop