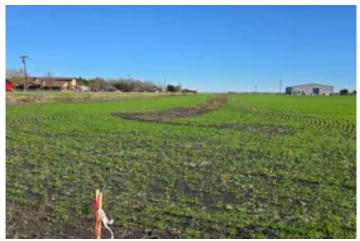

### **PROPERTY DESCRIPTION**

197.785 Acres in a prime growth area in Forney, TX! Property is just North of the new North Forney High School with several new subdivisions being built nearby and is outside city limits. There is approximately 1800 feet of frontage on FM 548 and property is over 5000' deep. Ag exempt with no floodplain. Currently all crop. There are new water and gas lines currently being installed on FM 548. For more information on utilities, contact the City of Forney.