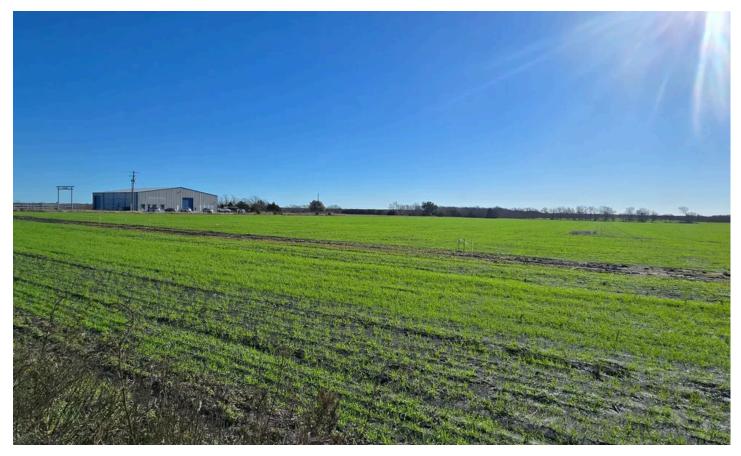

### **PROPERTY DESCRIPTION**

197.785 Acres in a prime growth area in Forney, TX! Property is just North of the new North Forney High School with several new subdivisions being built nearby and is outside city limits. There is approximately 1800 feet of frontage on FM 548 and property is over 5000' deep. Ag exempt with no floodplain. Currently all crop. There are new water and gas lines currently being installed on FM 548. For more information on utilities, contact the City of Forney.