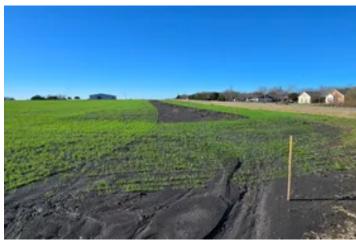

### **PROPERTY DESCRIPTION**

197.785 Acres in a prime growth area in Forney, TX! Property is just North of the new North Forney High School with several new subdivisions being built nearby and is outside city limits. There is approximately 1800 feet of frontage on FM 548 and property is over 5000' deep. Ag exempt with no floodplain. Currently all crop. There are new water and gas lines currently being installed on FM 548. For more information on utilities, contact the City of Forney.