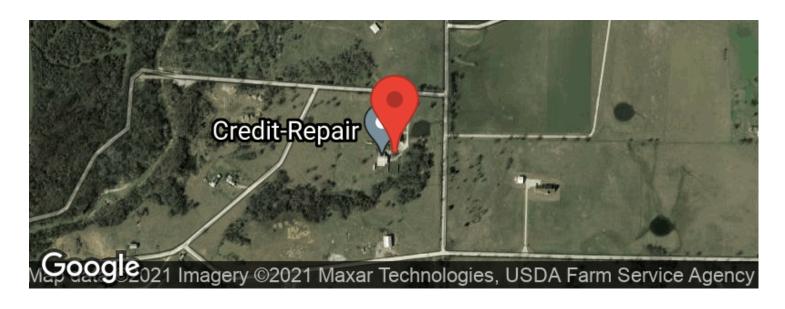

(plus or minus) that boasts beautiful sunrises and sunsets. Spacious two story home features over 3,800 sq ft with open floor plan, wood burning fireplace, alder wood cabinets, five bedrooms (master downstairs), three full baths, office-bedroom and additional game or media room upstairs. Property includes large mature trees, fenced and cross fenced pastures, pond, 47 x 35 workshop with 1 bedroom, 1 bath living quarters, two 12 foot roll up doors, 4 stalls, and tack room.

The roof and exterior paint are 2 years old, with the living, dining, kitchen, mud room/utility, stair case and upstairs loft having been painted 1 month ago. 1 of 2 AC units was replaced 4 years ago. This home is move in ready so schedule your showing today!















## **Locator Maps**







## **Aerial Maps**







### LISTING REPRESENTATIVE

For more information contact:



#### Representative

Jeff Higgs

Mobile

(940) 206-7540

**Email** 

jhiggs@northtexasrealestate.com

**Address** 

3311 I-35

City / State / Zip

Denton, TX 76207

| <u>NOTES</u> |  |  |  |
|--------------|--|--|--|
| _            |  |  |  |
|              |  |  |  |
|              |  |  |  |
|              |  |  |  |
|              |  |  |  |
| -            |  |  |  |



| NOTES |  |
|-------|--|
|       |  |
|       |  |
|       |  |
|       |  |
|       |  |
|       |  |
|       |  |
|       |  |
|       |  |
|       |  |
|       |  |
|       |  |
|       |  |
|       |  |
|       |  |
|       |  |



### **DISCLAIMERS**

Information in this brochure is provided solely for information purposes and does not constitute an