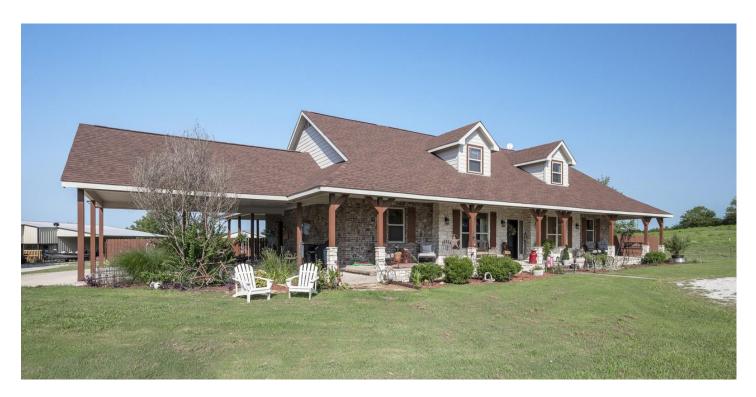

House on 12 Acres- 7975 Waide Rd Sanger, TX 76266 7975 Waide Rd Sanger, TX 76266

\$899,000 12 +/- acres Denton County

### **PROPERTY DESCRIPTION**

Country charm at its best! Less than 10 minutes from I-35 and Sanger, home sits on rolling 12 acres (plus or minus) that boasts beautiful sunrises and sunsets. Spacious two story home features over 3,800 sq ft with open floor plan, wood burning fireplace, alder wood cabinets, five bedrooms (master downstairs), three full baths, office-bedroom and additional game or media room upstairs. Property includes large mature trees, fenced and cross fenced pastures, pond, 47 x 35 workshop with 1 bedroom, 1 bath living quarters, two 12 foot roll up doors, 4 stalls, and tack room.