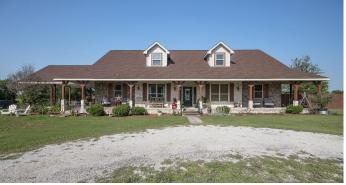

### **PROPERTY DESCRIPTION**

Country charm at its best! Less than 10 minutes from I-35 and Sanger, home sits on rolling 12 acres (plus or minus) that boasts beautiful sunrises and sunsets. Spacious two story home features over 3,800 sq ft with open floor plan, wood burning fireplace, alder wood cabinets, five bedrooms (master downstairs), three full baths, office-bedroom and additional game or media room upstairs. Property includes large mature trees, fenced and cross fenced pastures, pond, 47 x 35 workshop with 1 bedroom, 1 bath living quarters, two 12 foot roll up doors, 4 stalls, and tack room.