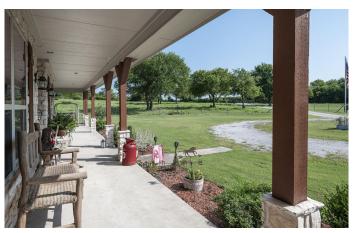

### **PROPERTY DESCRIPTION**

Country charm at its best! Less than 10 minutes from I-35 and Sanger, home sits on rolling 12 acres (plus or minus) that boasts beautiful sunrises and sunsets. Spacious two story home features over 3,800 sq ft with open floor plan, wood burning fireplace, alder wood cabinets, five bedrooms (master downstairs), three full baths, office-bedroom and additional game or media room upstairs. Property includes large mature trees, fenced and cross fenced pastures, pond, 47 x 35 workshop with 1 bedroom, 1 bath living quarters, two 12 foot roll up doors, 4 stalls, and tack room.