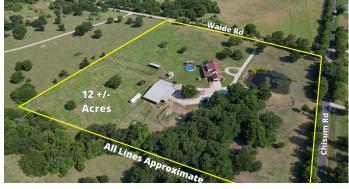

House on 12 Acres- 7975 Waide Rd Sanger, TX 76266 7975 Waide Rd Sanger, TX 76266

\$899,000 12 +/- acres Denton County









### **SUMMARY**

**Address** 

7975 Waide Rd

City, State Zip

Sanger, TX 76266

County

**Denton County** 

Type

Residential Property, Ranches, Farms

Latitude / Longitude

33.384306 / -97.266450

**Dwelling Square Feet** 

3888

**Bedrooms / Bathrooms** 

5/3

**Acreage** 

12

Price

\$899,000

#### **Property Website**

https://northtexasrealestate.com/property/houseon-12-acres-7975-waide-rd-sanger-tx-76266denton-texas/19977









### **PROPERTY DESCRIPTION**

Country charm at its best! Less than 10 minutes from I-35 and Sanger, home sits on rolling 12 acres (plus or minus) that boasts beautiful sunrises and sunsets. Spacious two story home features over 3,800 sq ft with open floor plan, wood burning fireplace, alder wood cabinets, five bedrooms (master downstairs), three ful