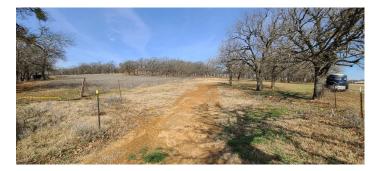

# **PROPERTY DESCRIPTION**

Gorgeous Ranch or Development property located in Cooke County less than ten minutes from I35 and Valley View, five minutes from Lake Ray Roberts and around one hour from the Metroplex and DFW Airport. Approximately 106+/- acres with incredible views, ponds, improved coastal Bermuda, large mature oaks and hardwoods and seventy-five feet of elevation change. Property has over 3,000 feet of road frontage on Northshore Lane and Prairie Grove Road and is fenced and cross fenced. Persimmon Creek also runs through the property and is home to turkey, hogs and deer. Information deemed reliable but not guaranteed.