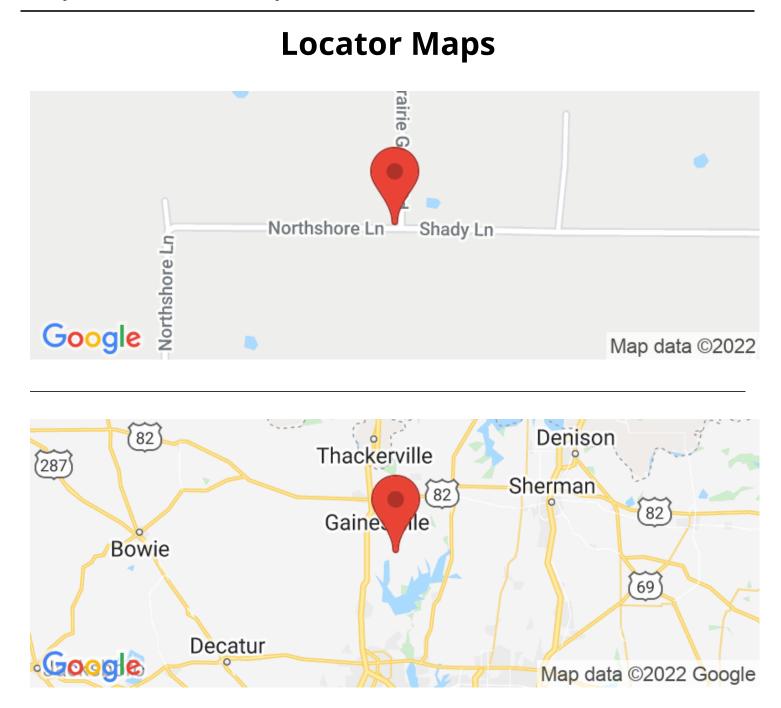

# **SUMMARY**

Address 1663 Northshore Lane

**City, State Zip** Valley View, TX 76272-6107

**County** Cooke County

## Latitude / Longitude

33.5053255 / -97.0785361

# **Aerial Maps**