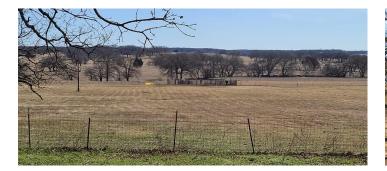

# **PROPERTY DESCRIPTION**

Gorgeous Ranch or Development property located in Cooke County less than ten minutes from I35 and Valley View, five minutes from Lake Ray Roberts and around one hour from the Metroplex and DFW Airport. Approximately 106+/- acres with incredible views, ponds, improved coastal Bermuda, large mature oaks and hardwoods and seventy-five feet of elevation change. Property has over 3,000 feet of road frontage on Northshore Lane and Prairie Grove Road and is fenced and cross fenced. Persimmon Creek also runs through the property and is home to turkey, hogs and deer. Information deemed reliable but not guaranteed.