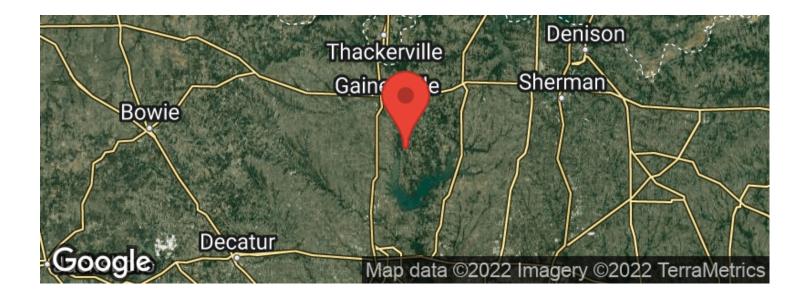

credible views, ponds, improved coastal Bermuda, large mature oaks and hardwoods and seventy-five feet of elevation change. Property has over 3,000 feet of road frontage on Northshore Lane and Prairie Grove Road and is fenced and cross fenced. Persimmon Creek also runs through the property and is home to turkey, hogs and deer. Information deemed reliable but not guaranteed.

Buyer and Buyer's agent to verify that all information contained herein is accurate.



## **MORE INFO ONLINE:**

www.northtexasrealestate.com

Page 3

#### 106 acres 1663 Northshore Lane, Valley View, TX 76272 Valley View, TX / Cooke County









## **NEWLAND** REALESTATE

#### **MORE INFO ONLINE:**

www.northtexasrealestate.com

Page 4



**MORE INFO ONLINE:** 

Page 5

NFWI AN

REAL

ESTATE

# **Aerial Maps**







## **MORE INFO ONLINE:**

Page 6

## LISTING REPRESENTATIVE

For more information contact:



Representative

Jeff Higgs

**Mobile** (940) 206-7540

**Email** jhiggs@northtexasrealestate.com

**Address** 3311 I-35

City / State / Zip Denton, TX 76207

## <u>NOTES</u>



#### **MORE INFO ONLINE:**

| <br> | <br> |
|------|------|
|      |      |
|      |      |
| <br> | <br> |
|      |      |
| <br> | <br> |
|      |      |
| <br> | <br> |
|      |      |
|      |      |



**MORE INFO ONLINE:** 

Page 8

# **DISCLAIMERS**

Information in this brochure is provided solely for information purposes and does not constitute an offer to sell or advertise real estate outside the states in which broker or agent licensed. The information presented has been obtained from sources deemed to be reli