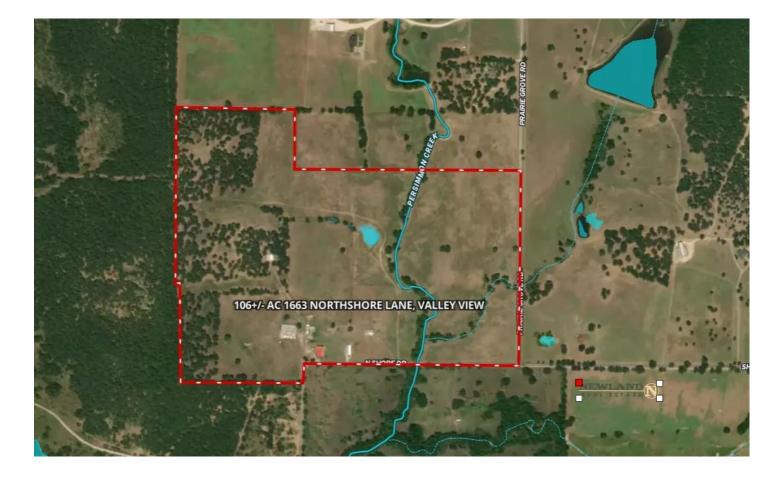

# **Aerial Maps**

# **PROPERTY DESCRIPTION**

Gorgeous Ranch or Development property located in Cooke County less than ten minutes from I35 and Valley View, five minutes from Lake Ray Roberts and around one hour from the Metroplex and DFW Airport. Approximately 106+/- acres with incredible views, ponds, improved coastal Bermuda, large mature oaks and hardwoods and seventy-five feet of elevation change. Property has over 3,000 feet of road frontage on Northshore Lane and Prairie Grove Road and is fenced and cross fenced. Persimmon Creek also runs through the property and is home to turkey, hogs and deer. Information deemed reliable but not guaranteed.

#### Acreage

106

**Price** \$3,413,200