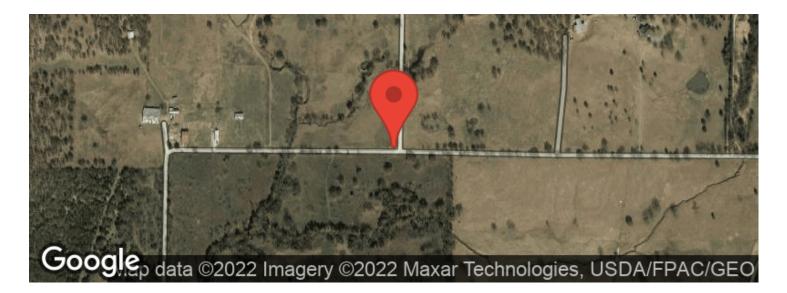

incredible views, ponds, improved coastal Bermuda, large mature oaks and hardwoods and seventy-five feet of elevation change. Property has over 3,000 feet of road frontage on Northshore Lane and Prairie Grove Road and is fenced and cross fenced. Persimmon Creek also runs through the property and is home to turkey, hogs and deer. Information deemed reliable but not guaranteed.

Buyer and Buyer's agent to verify that all information contained herein is accurate.



## **MORE INFO ONLINE:**

www.northtexasrealestate.com

Page 3

#### 106 acres 1663 Northshore Lane, Valley View, TX 76272 Valley View, TX / Cooke County









## **NEWLAND** REALESTATE

#### **MORE INFO ONLINE:**

www.northtexasrealestate.com

Page 4



**MORE INFO ONLINE:** 

Page 5

NFWI AN

REAL

ESTATE

# **Aerial Maps**







## **MORE INFO ONLINE:**

Page 6

## LISTING REPRESENTATIVE

For more information contact:



Representative

Jeff Higgs

**Mobile** (940) 206-7540

**Email** jhiggs@northtexasrealestate.com

**Address** 3311 I-35

City / State / Zip Denton, TX 76207

## <u>NOTES</u>



#### **MORE INFO ONLINE:**

| <br> | <br> |
|------|------|
|      |      |
|      |      |
| <br> | <br> |
|      |      |
| <br> | <br> |
|      |      |
| <br> | <br> |
|      |      |
|      |      |



**MORE INFO ONLINE:** 

Page 8

# **DISCLAIMERS**

Information in this brochure is provided solely for information purposes and does not constitute an offer to sell or advertise real estate outside the states in which broker or agent licensed. The information presented has been obtained from sources deemed to be re