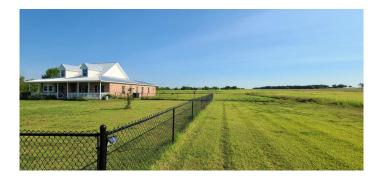

## **PROPERTY DESCRIPTION**

Country home located less than 15 minutes from I-35 and Sanger with room to roam on 36 +/- acres. Home features open concept with four bedrooms, two bathrooms, huge living room and spacious kitchen with large island for entertaining. For outdoor entertaining, the back porch has recently been screened in and also includes access to a new storm shelter. Property includes two detached garages and 48 x 35 newly constructed 4 door workshop with electricity. the acreage boasts two ponds surrounded by a seasonal creek and beautiful, mature trees.