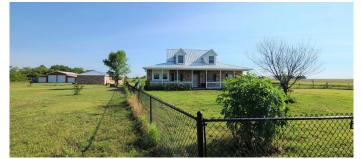

## **PROPERTY DESCRIPTION**

Country home located less than 15 minutes from I-35 and Sanger with room to roam on 36 +/- acres. Home features open concept with four bedrooms, two bathrooms, huge living room and spacious kitchen with large island for entertaining. For outdoor entertaining, the back porch has recently been screened in and also includes access to a new storm shelter. Property includes two detached garages and 48 x 35 newly constructed 4 door workshop with electricity. the acreage boasts two ponds surrounded by a seasonal creek and beautiful, mature trees.