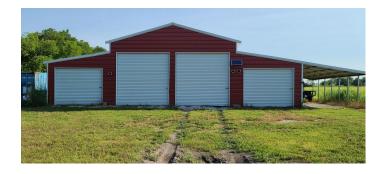

## **PROPERTY DESCRIPTION**

Country home located less than 15 minutes from I-35 and Sanger with room to roam on 36 +/- acres. Home features open concept with four bedrooms, two bathrooms, huge living room and spacious kitchen with large island for entertaining. For outdoor entertaining, the back porch has recently been screened in and also includes access to a new storm shelter. Property includes two detached garages and 48 x 35 newly constructed 4 door workshop with electricity. the acreage boasts two ponds surrounded by a seasonal creek and beautiful, mature trees.