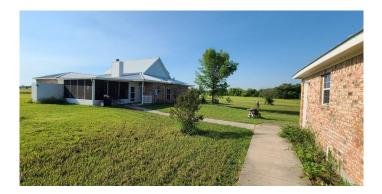

## **PROPERTY DESCRIPTION**

Country home located less than 15 minutes from I-35 and Sanger with room to roam on 36 +/- acres. Home features open concept with four bedrooms, two bathrooms, huge living room and spacious kitchen with large island for entertaining. For outdoor entertaining, the back porch has recently been screened in and also includes access to a new storm shelter. Property includes two detached garages and 48 x 35 newly constructed 4 door workshop with electricity. the acreage boasts two ponds surrounded by a seasonal creek and beautiful, mature trees.