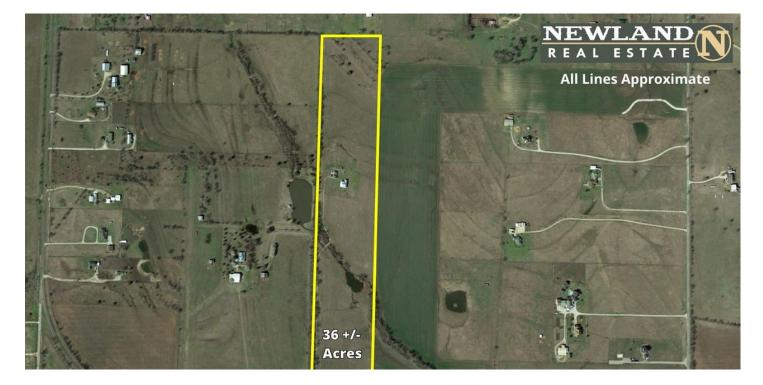

# **Aerial Maps**

Maps are provided for illustration purposes only, the accuracy is not warranted. Parcels on interactive maps are not adjusted to match aerial backgrounds. This information is for reference purposes only and is not a legal document. Data maps contain errors. The seller and seller's agent are making known to all potential buyers that there may be variations between the location of the existing fence lines and the legal description of the deeded property. Seller and seller's agent make no warranties with regard to the location of the fence lines in relationship to the deeded property lines, nor does the Seller make any warranties or representations with regard to the specific acreage contained within the fenced property lines. Seller is selling the property in an "as is" condition, which includes the location of the fences as they exist. Boundaries shown on the accompanying maps are approximate, based on county parcel data. The maps are not to scale. The accuracy of the maps is not guaranteed. Prospective buyers are encouraged to verify fence lines, deeded property lines and acreages using a licensed surveyor at their own expense.