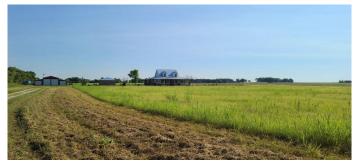

## **PROPERTY DESCRIPTION**

Country home located less than 15 minutes from I-35 and Sanger with room to roam on 36 +/- acres. Home features open concept with four bedrooms, two bathrooms, huge living room and spacious kitchen with large island for entertaining. For outdoor entertaining, the back porch has recently been screened in and also includes access to a new storm shelter. Property includes two detached garages and 48 x 35 newly constructed 4 door workshop with electricity. the acreage boasts two ponds surrounded by a seasonal creek and beautiful, mature trees.