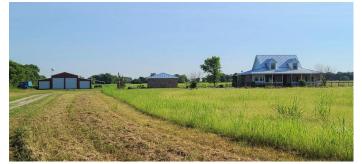

## **PROPERTY DESCRIPTION**

Country home located less than 15 minutes from I-35 and Sanger with room to roam on 36 +/- acres. Home features open concept with four bedrooms, two bathrooms, huge living room and spacious kitchen with large island for entertaining. For outdoor entertaining, the back porch has recently been screened in and also includes access to a new storm shelter. Property includes two detached garages and 48 x 35 newly constructed 4 door workshop with electricity. the acreage boasts two ponds surrounded by a seasonal creek and beautiful, mature trees.