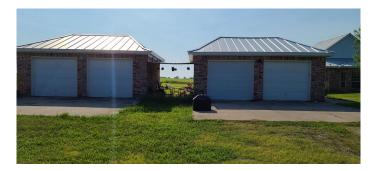

## **PROPERTY DESCRIPTION**

Country home located less than 15 minutes from I-35 and Sanger with room to roam on 36 +/- acres. Home features open concept with four bedrooms, two bathrooms, huge living room and spacious kitchen with large island for entertaining. For outdoor entertaining, the back porch has recently been screened in and also includes access to a new storm shelter. Property includes two detached garages and 48 x 35 newly constructed 4 door workshop with electricity. the acreage boasts two ponds surrounded by a seasonal creek and beautiful, mature trees.