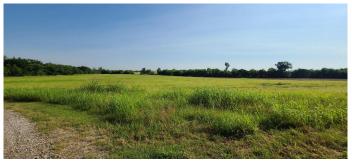

## **PROPERTY DESCRIPTION**

Country home located less than 15 minutes from I-35 and Sanger with room to roam on 36 +/- acres. Home features open concept with four bedrooms, two bathrooms, huge living room and spacious kitchen with large island for entertaining. For outdoor entertaining, the back porch has recently been screened in and also includes access to a new storm shelter. Property includes two detached garages and 48 x 35 newly constructed 4 door workshop with electricity. the acreage boasts two ponds surrounded by a seasonal creek and beautiful, mature trees.