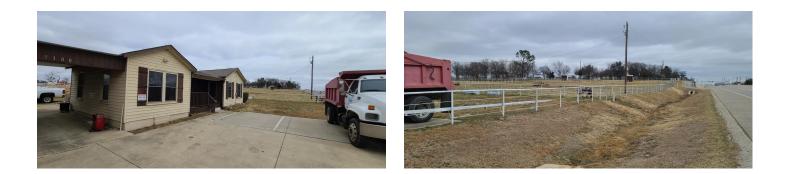

## **PROPERTY DESCRIPTION**

Great commercial property of 6.158 plus or minus acres with approximately 600 feet of road frontage on US Hwy 380 between Denton and Little Elm. Property has great exposure and is situated in the city of Cross Roads near Walmart, restaurants and retail spaces. Information deemed reliable but not guaranteed. Buyer and Buyer's agent to verify that all information contained herein is accurate.