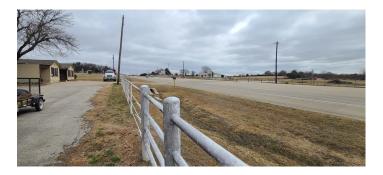

## **PROPERTY DESCRIPTION**

Great commercial property of 6.158 plus or minus acres with approximately 600 feet of road frontage on US Hwy 380 between Denton and Little Elm. Property has great exposure and is situated in the city of Cross Roads near Walmart, restaurants and retail spaces. Information deemed reliable but not guaranteed. Buyer and Buyer's agent to verify that all information contained herein is accurate.

#### 9100 US Highway 380, Cross Roads, TX 76227 Cross Roads, TX / Denton County