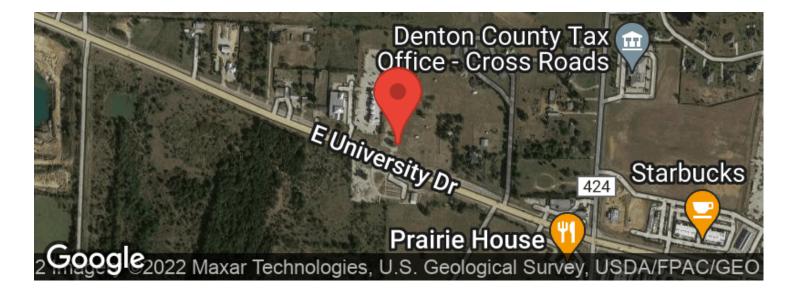

northtexasrealestate.com

Page 2

## **PROPERTY DESCRIPTION**

Great commercial property of 6.158 plus or minus acres with approximately 600 feet of road frontage on US Hwy 380 between Denton and Little Elm. Property has great exposure and is situated in the city of Cross Roads near Walmart, restaurants and retail spaces. Information deemed reliable but not guaranteed. Buyer and Buyer's agent to verify that all information contained herein is accurate.



#### **MORE INFO ONLINE:**

#### 9100 US Highway 380, Cross Roads, TX 76227 Cross Roads, TX / Denton County







## NEWLAND REAL ESTATE

#### **MORE INFO ONLINE:**

Page 4

#### 9100 US Highway 380, Cross Roads, TX 76227 Cross Roads, TX / Denton County

NEWLAT

REAL

ESTATE



#### Page 5

#### **MORE INFO ONLINE:**

# **Aerial Maps**







#### **MORE INFO ONLINE:**

Page 6

## LISTING REPRESENTATIVE

For more information contact:



Representative

Jeff Higgs

**Mobile** (940) 206-7540

**Email** jhiggs@northtexasrealestate.com

**Address** 3311 I-35

**City / State / Zip** Denton, TX 76207

## <u>NOTES</u>



**MORE INFO ONLINE:** 

www.northtexasrealestate.com

Page 7

| <br> | <br> |
|------|------|
|      |      |
|      |      |
| <br> | <br> |
|      |      |
| <br> | <br> |
|      |      |
| <br> | <br> |
|      |      |
|      |      |



**MORE INFO ONLINE:** 

Page 8

# **DISCLAIMERS**

Information in this brochure is provided solely for information purposes and does not constitute an offer to sell or advertise real estate outside the states in which broker or agent licensed. The information presented has be