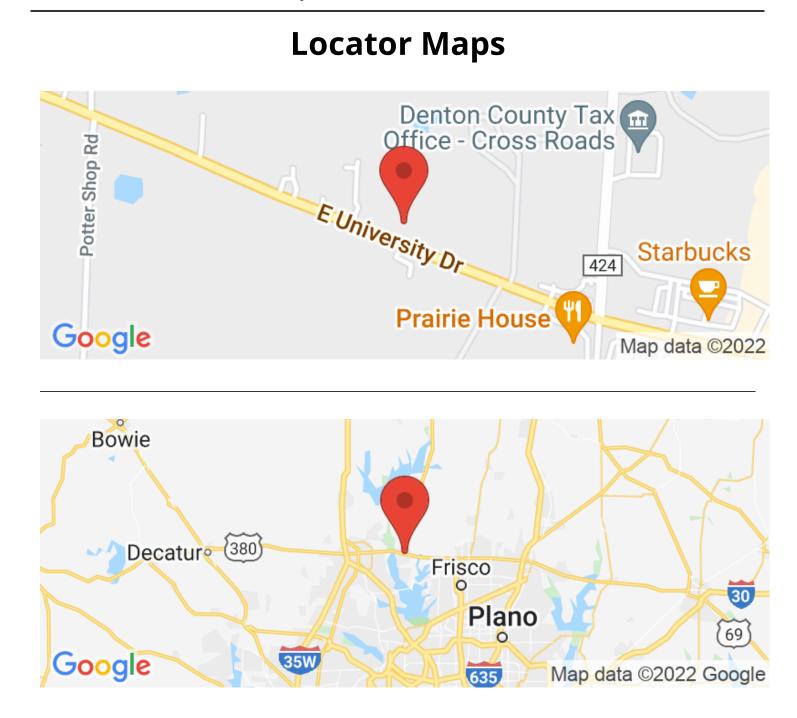

#### 9100 US Highway 380, Cross Roads, TX 76227 Cross Roads, TX / Denton County

# **SUMMARY**

Address 9100 US Highway 380

**City, State Zip** Cross Roads, TX 76227

**County** Denton County

**Type** Commercial, Lot

Latitude / Longitude 33.2279658 / -96.9938048

Acreage

6.158

## **PROPERTY DESCRIPTION**

Great commercial property of 6.158 plus or minus acres with approximately 600 feet of road frontage on US Hwy 380 between Denton and Little Elm. Property has great exposure and is situated in the city of Cross Roads near Walmart, restaurants and retail spaces. Information deemed reliable but not guaranteed. Buyer and Buyer's agent to verify that all information contained herein is accurate.