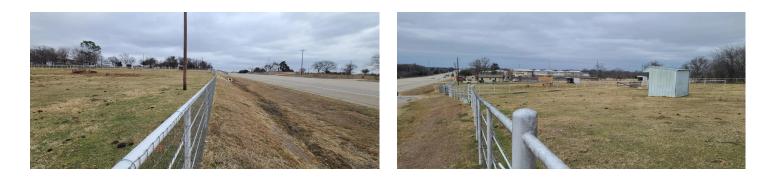

48

Acreage

6.158

**Price** \$2,699,000

#### **Property Website**

https://northtexasrealestate.com/property/9100us-highway-380-cross-roads-tx-76227-dentontexas/25403







## NEWLAND REAL ESTATE

## **MORE INFO ONLINE:**

www.northtexasrealestate.com

Page 2

## **PROPERTY DESCRIPTION**

Great commercial property of 6.158 plus or minus acres with approximately 600 feet of road frontage on US Hwy 380 between Denton and Little Elm. Property has great exposure and is situated in the city of Cross Roads near Walmart, restaurants and retail spaces. Information deemed reliable but not guaranteed. Buyer and Buyer's agent to verify that all information contained herein is accurate.



#### **MORE INFO ONLINE:**

#### 9100 US Highway 380, Cross Roads, TX 76227 Cross Roads, TX / Denton County







## NEWLAND REAL ESTATE

#### **MORE INFO ONLINE:**

Page 4

#### 9100 US Highway 380, Cross Roads, TX 76227 Cross Roads, TX / Denton County

NEWLAT

REAL

ESTATE



#### Page 5

#### **MORE INFO ONLINE:**

# **Aerial Maps**







#### **MORE INFO ONLINE:**

Page 6

## LISTING REPRESENTATIVE

For more information contact:



Representative

Jeff Higgs

**Mobile** (940) 206-7540

**Email** jhiggs@northtexasrealestate.com

**Address** 3311 I-35

**City / State / Zip** Denton, TX 76207

## <u>NOTES</u>



**MORE INFO ONLINE:** 

www.northtexasrealestate.com

Page 7

| <br> | <br> |
|------|------|
|      |      |
|      |      |
| <br> | <br> |
|      |      |
| <br> | <br> |
|      |      |
| <br> | <br> |
|      |      |
|      |      |



**MORE INFO ONLINE:** 

Page 8

# **DISCLAIME