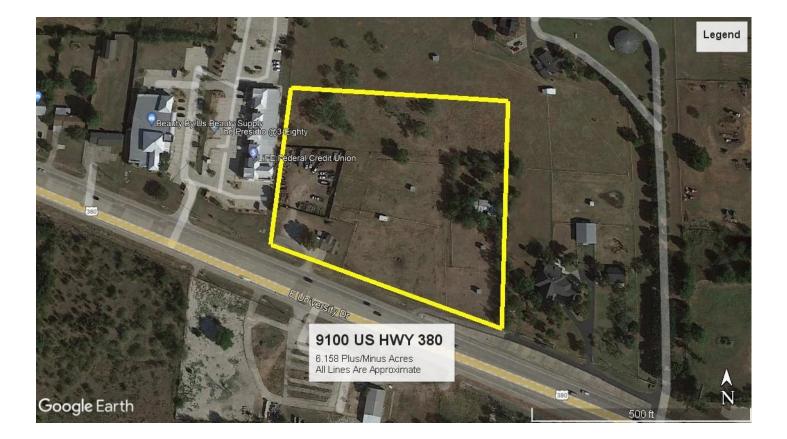

# **Aerial Maps**

## **PROPERTY DESCRIPTION**

Great commercial property of 6.158 plus or minus acres with approximately 600 feet of road frontage on US Hwy 380 between Denton and Little Elm. Property has great exposure and is situated in the city of Cross Roads near Walmart, restaurants and retail spaces. Information deemed reliable but not guaranteed. Buyer and Buyer's agent to verify that all information contained herein is accurate.

# **SUMMARY**

Address 9100 US Highway 380

**City, State Zip** Cross Roads, TX 76227

**County** Denton County

**Type** Commercial, Lot

Latitude / Longitude 33.2279658 / -96.9938048

Acreage

6.158