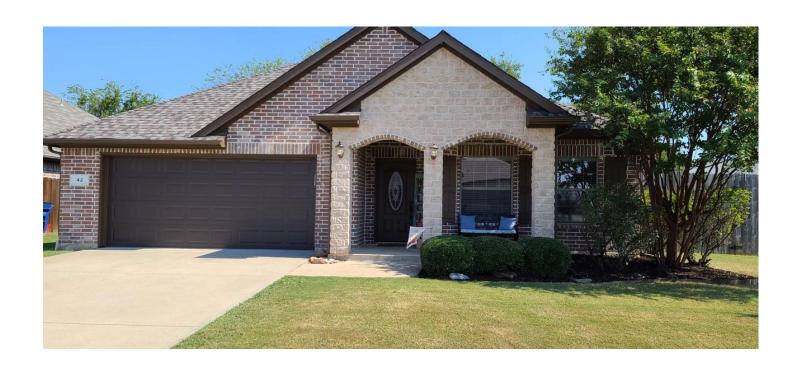

42 N Highland Dr Sanger, TX 76266 42 N Highland Sanger, TX 76266

\$329,000 0.226 +/- acres Denton County

### 42 N Highland Dr Sanger, TX 76266 Sanger, TX / Denton County

### **PROPERTY DESCRIPTION**

Immaculate three bedroom, two bath home located in Sable Creek Addition, minutes from I-35 and within walking distance to Butterfield Elementary and Sanger High School. Beautiful brick and stone home features an open floor plan with a spacious kitchen, center island, 42 inch cabinets and bar area. Kitchen flows into large living room with wood floors and brick fireplace that accommodates either wood or gas logs. A flex room could be used for a formal dining room, playroom or office. For outdoor entertaining, a charming screened in porch leads out to your open deck and ample backyard.