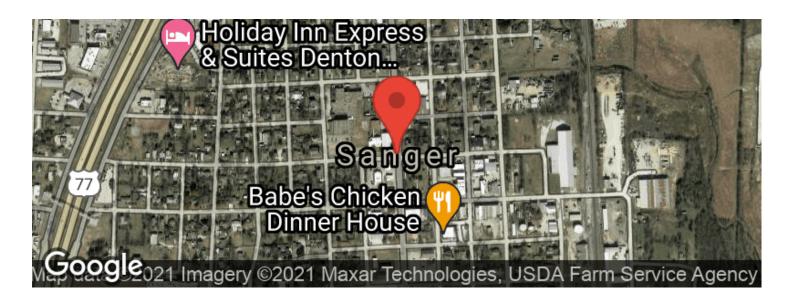

## **Aerial Maps**

Maps are provided for illustration purposes only, the accuracy is not warranted. Parcels on interactive maps are not adjusted to match aerial backgrounds. This information is for reference purposes only and is not a legal document. Data maps contain errors. The seller and seller's agent are making known to all potential buyers that there may be variations between the location of the existing fence lines and the legal description of the deeded property. Seller and seller's agent make no warranties with regard to the location of the fence lines in relationship to the deeded property lines, nor does the Seller make any warranties or representations with regard to the specific acreage contained within the fenced property lines. Seller is selling the property in an "as is" condition, which includes the location of the fences as they exist. Boundaries shown on the accompanying maps are approximate, based on county parcel data. The maps are not to scale. The accuracy of the maps is not guaranteed. Prospective buyers are encouraged to verify fence lines, deeded property lines and acreages using a licensed surveyor at their own expense.