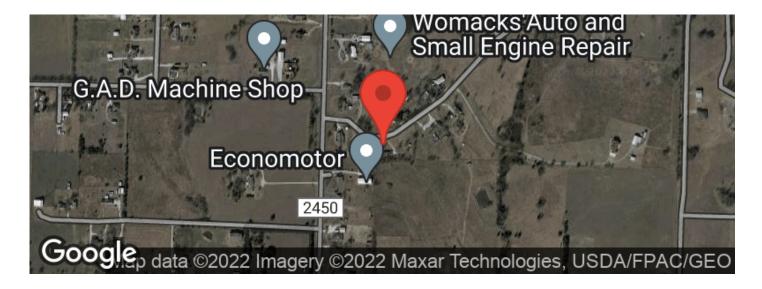

Property Website**

NEWLAND

REAL ESTATE

https://northtexasrealestate.com/property/6400pr-6601-sanger-tx-76266-denton-texas/23912







### **MORE INFO ONLINE:**

## **PROPERTY DESCRIPTION**

Nice investment property with two separate addresses and septic systems located less than ten minutes from I-35 and Sanger. Property includes a single-wide mobile home, pipe and cable fencing and no restrictions. Information deemed reliable but not guaranteed.

Buyer and buyer's agent to verify that all information contained herein is accurate.



### **MORE INFO ONLINE:**

### 6400 PR 6601, Sanger, TX 76266 Sanger, TX / Denton County











**MORE INFO ONLINE:** 

NEWLAT

REAL

ESTATE





**MORE INFO ONLINE:** 

### 6400 PR 6601, Sanger, TX 76266 Sanger, TX / Denton County

# **Aerial Maps**





NEWLAND REALESTATE

### **MORE INFO ONLINE:**

www.northtexasrealestate.com

6

### **LISTING REPRESENTATIVE** For more information contact:



**Representative** Jeff Higgs

**Mobile** (940) 206-7540

**Email** jhiggs@northtexasrealestate.com

**Address** 3311 I-35

City / State / Zip Denton, TX 76207

## **NOTES**



### **MORE INFO ONLINE:**

## <u>NOTES</u>

|      | <br> |
|------|------|
|      |      |
| <br> | <br> |
|      |      |
|      |      |
|      |      |
| <br> | <br> |
|      |      |
| <br> |      |
|      |      |
|      |      |
| <br> | <br> |
| <br> | <br> |
|      |      |
|      |      |
|      |      |
|      |      |



### **MORE INFO ONLINE:**

# **DISCLAIMERS**

Information in this brochure is provided solely for information purposes and does not constitu