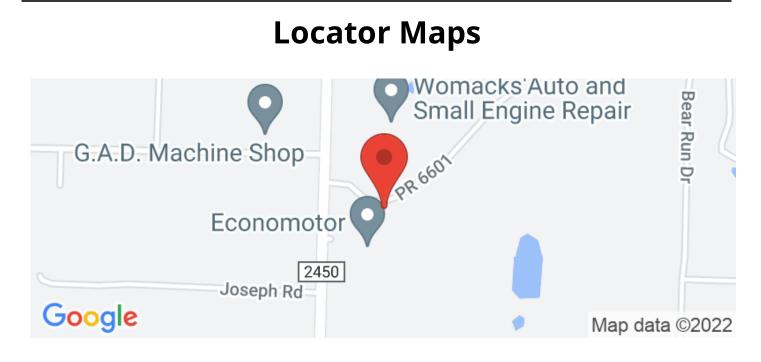

**Dwelling Square Feet** 1640

**Bedrooms / Bathrooms** 3 / 2

**Acreage** 1.610

**Price** \$249,000

### **Property Website**

NEWLAND

REAL ESTATE

https://northtexasrealestate.com/property/6400pr-6601-sanger-tx-76266-denton-texas/23912







### **MORE INFO ONLINE:**

## **PROPERTY DESCRIPTION**

Nice investment property with two separate addresses and septic systems located less than ten minutes from I-35 and Sanger. Property includes a single-wide mobile home, pipe and cable fencing and no restrictions. Information deemed reliable but not guaranteed.

Buyer and buyer's agent to verify that all information contained herein is accurate.



### **MORE INFO ONLINE:**

### 6400 PR 6601, Sanger, TX 76266 Sanger, TX / Denton County











**MORE INFO ONLINE:** 

NEWLAT

REAL

ESTATE





**MORE INFO ONLINE:** 

### 6400 PR 6601, Sanger, TX 76266 Sanger, TX / Denton County

# **Aerial Maps**





NEWLAND REALESTATE

### **MORE INFO ONLINE:**

www.northtexasrealestate.com

6

### **LISTING REPRESENTATIVE** For more information contact:



**Representative** Jeff Higgs

**Mobile** (940) 206-7540

**Email** jhiggs@northtexasrealestate.com

**Address** 3311 I-35

City / State / Zip Denton, TX 76207

## **NOTES**



### **MORE INFO ONLINE:**

## <u>NOTES</u>

|      | <br> |
|------|------|
|      |      |
| <br> | <br> |
|      |      |
|      |      |
|      |      |
| <br> | <br> |
|      |      |
| <br> |      |
|      |      |
|      |      |
| <br> | <br> |
| <br> | <br> |
|      |      |
|      |      |
|      |      |
|      |      |



### **MORE INFO ONLINE:**

# *