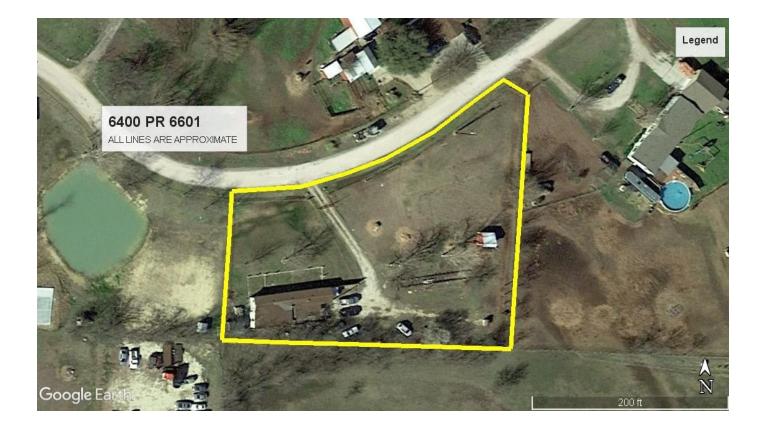

# **Aerial Maps**

NEWLAND REALESTATE

## **PROPERTY DESCRIPTION**

Nice investment property with two separate addresses and septic systems located less than ten minutes from I-35 and Sanger. Property includes a single-wide mobile home, pipe and cable fencing and no restrictions. Information deemed reliable but not guaranteed.