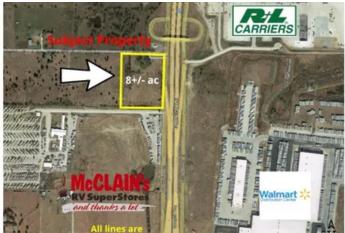

8 acres 2845 View Road, Sanger 2845 View Rd Sanger, TX 76266 \$3,500,000 8± Acres Denton County







### **SUMMARY**

**Address** 

2845 View Rd

City, State Zip

Sanger, TX 76266

County

**Denton County** 

Type

Commercial

Latitude / Longitude

33.403523 / -97.1804361

Acreage

8

**Price** 

\$3,500,000

### **Property Website**

https://northtexasrealestate.com/property/8-acres-2845-view-road-sanger-denton-texas/25770/









### **PROPERTY DESCRIPTION**

Commercial opportunity with 8+/- acres on I-35 Corridor north of Sanger. Property has road frontage on I35 and View Road, great exposure, easy access and is next to McClain's RV.

Information deemed reliable but not guaranteed. Buyer and Buyer's Agent to verify that all information contained herein is accurate.















### **Locator Map**





### **Locator Map**





### **Satellite Map**





### LISTING REPRESENTATI