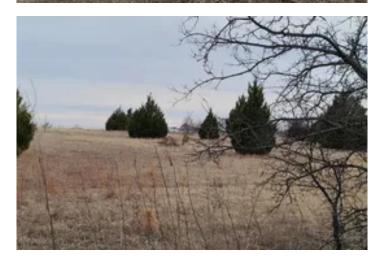

### **PROPERTY DESCRIPTION**

Commercial opportunity with 8+/- acres on I-35 Corridor north of Sanger. Property has road frontage on I35 and View Road, great exposure, easy access and is next to McClain's RV.