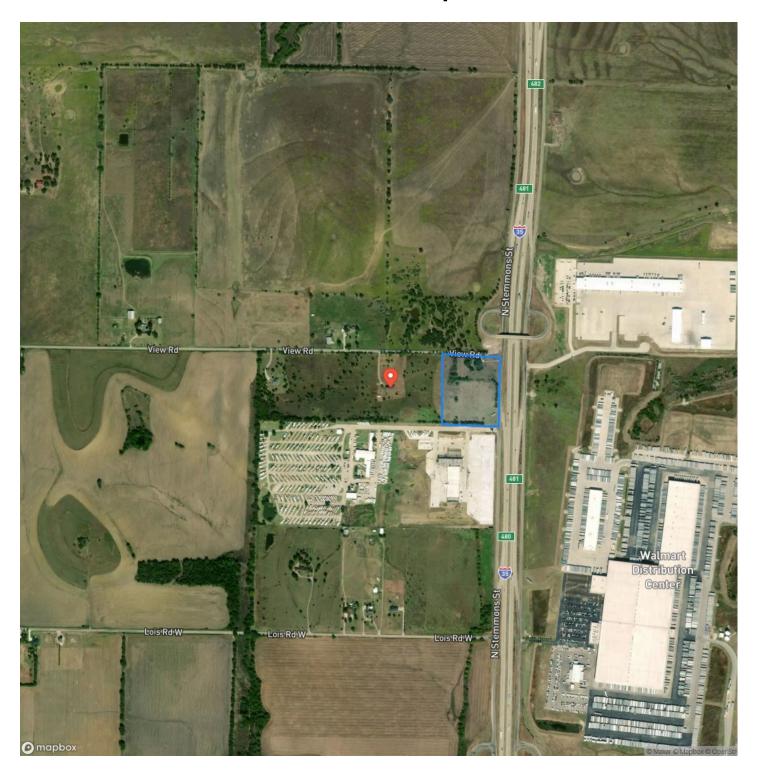

### **Satellite Map**

### **PROPERTY DESCRIPTION**

Commercial opportunity with 8+/- acres on I-35 Corridor north of Sanger. Property has road frontage on I35 and View Road, great exposure, easy access and is next to McClain's RV.