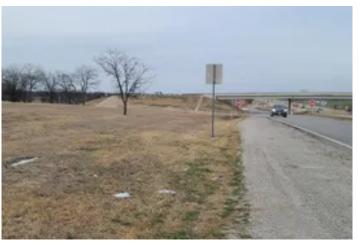

### **PROPERTY DESCRIPTION**

Commercial opportunity with 8+/- acres on I-35 Corridor north of Sanger. Property has road frontage on I35 and View Road, great exposure, easy access and is next to McClain's RV.