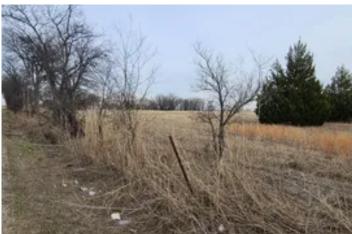

### **PROPERTY DESCRIPTION**

Commercial opportunity with 8+/- acres on I-35 Corridor north of Sanger. Property has road frontage on I35 and View Road, great exposure, easy access and is next to McClain's RV.