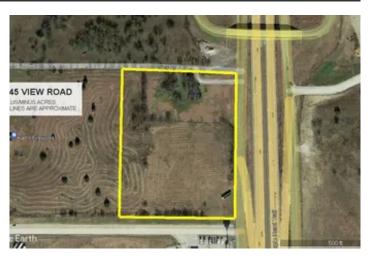

8 acres 2845 View Road, Sanger 2845 View Rd Sanger, TX 76266 \$3,500,000 8± Acres Denton County







### **SUMMARY**

**Address** 

2845 View Rd

City, State Zip

Sanger, TX 76266

County

**Denton County** 

Type

Commercial

Latitude / Longitude

33.403523 / -97.1804361

Acreage

8

**Price** 

\$3,500,000

### **Property Website**

https://northtexasrealestate.com/property/8-acres-2845-view-road-sanger-denton-texas/25770/









### **PROPERTY DESCRIPTION**

Commercial opportunity with 8+/- acres on I-35 Corridor north of Sanger. Property has road frontage on I35 and View Road, great exposure, easy access and is next to McClain's RV.

Information deemed reliable but not guaranteed. Buyer and Buyer's Agent to verify that all information contained herein is accurate.















### **Locator Map**





### **Locator Map**





### **Satellite Map**





### LISTING REPRESENTATIVE For more information contact:



### Representative

Jeff Higgs

#### Mobile

(940) 206-7540

#### **Email**

jhiggs@northtexasrealestate.com

### Address

3311 I-35

### City / State / Zip

Denton, TX 76207

| <u>NOTES</u> |      |      |  |
|--------------|------|------|--|
|              |      |      |  |
|              |