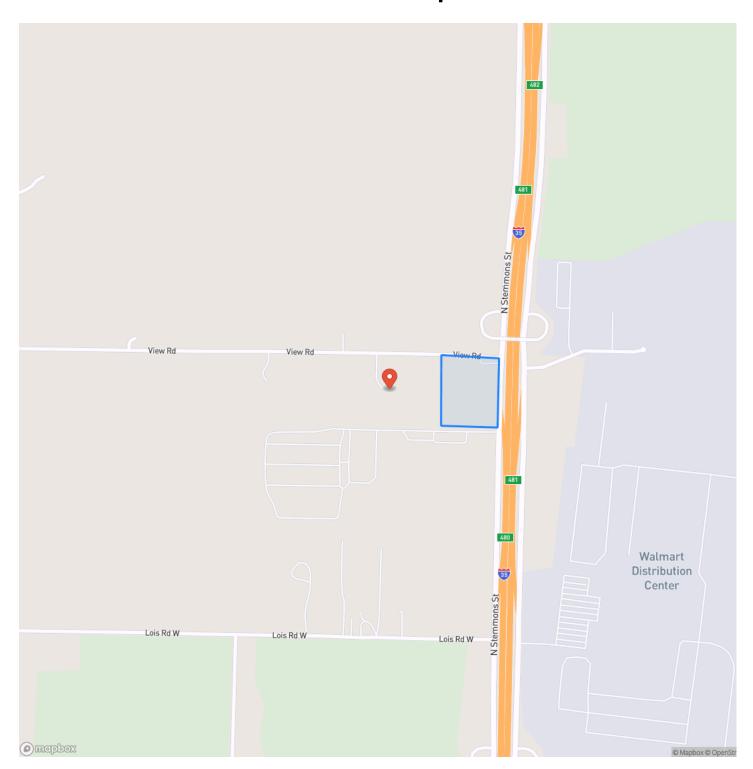

oad, Sanger 2845 View Rd Sanger, TX 76266 \$3,500,000 8± Acres Denton County







### **SUMMARY**

**Address** 

2845 View Rd

City, State Zip

Sanger, TX 76266

County

**Denton County** 

Type

Commercial

Latitude / Longitude

33.403523 / -97.1804361

Acreage

8

**Price** 

\$3,500,000

### **Property Website**

https://northtexasrealestate.com/property/8-acres-2845-view-road-sanger-denton-texas/25770/









### **PROPERTY DESCRIPTION**

Commercial opportunity with 8+/- acres on I-35 Corridor north of Sanger. Property has road frontage on I35 and View Road, great exposure, easy access and is next to McClain's RV.

Information deemed reliable but not guaranteed. Buyer and Buyer's Agent to verify that all information contained herein is accurate.















### **Locator Map**





### **Locator Map**





### **Satellite Map**





### LISTING REPRESENTATIVE For more information contact:



### Representative

Jeff Higgs

#### Mobile

(940) 206-7540

#### **Email**

jhiggs@northtexasrealestate.com

### Address

3311 I-35

### City / State / Zip

Denton, TX 76207

| <u>NOTES</u> |      |      |  |
|--------------|------|------|--|
|              |      |      |  |
|              |      |      |  |
|              |      |      |  |
|              |      |      |  |
|              |      |      |  |
|              |      |      |  |
|              |      |      |  |
|              |      |      |  |
|              |      |      |  |
|              |      |      |  |
|              |      |      |  |
|              |      |      |  |
|              | <br> | <br> |