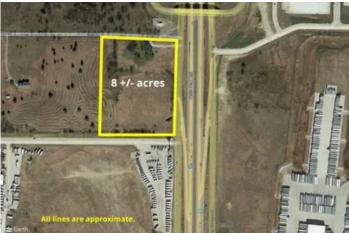

8 acres 2845 View Road, Sanger 2845 View Rd Sanger, TX 76266 \$3,500,000 8± Acres Denton County







### **SUMMARY**

**Address** 

2845 View Rd

City, State Zip

Sanger, TX 76266

County

**Denton County** 

Type

Commercial

Latitude / Longitude

33.403523 / -97.1804361

Acreage

8

**Price** 

\$3,500,000

### **Property Website**

https://northtexasrealestate.com/property/8-acres-2845-view-road-sanger-denton-texas/25770/









### **PROPERTY DESCRIPTION**

Commercial opportunity with 8+/- acres on I-35 Corridor north of Sanger. Property has road frontage on I35 and View Road, great exposure, easy access and is next to McClain's RV.

Information deemed reliable but not guaranteed. Buyer and Buyer's Agent to verify that all information contained herein is accurate.















### **Locator Map**





### **Locator Map**





### **Satellite Map**





### LISTING REPRESENTATIVE