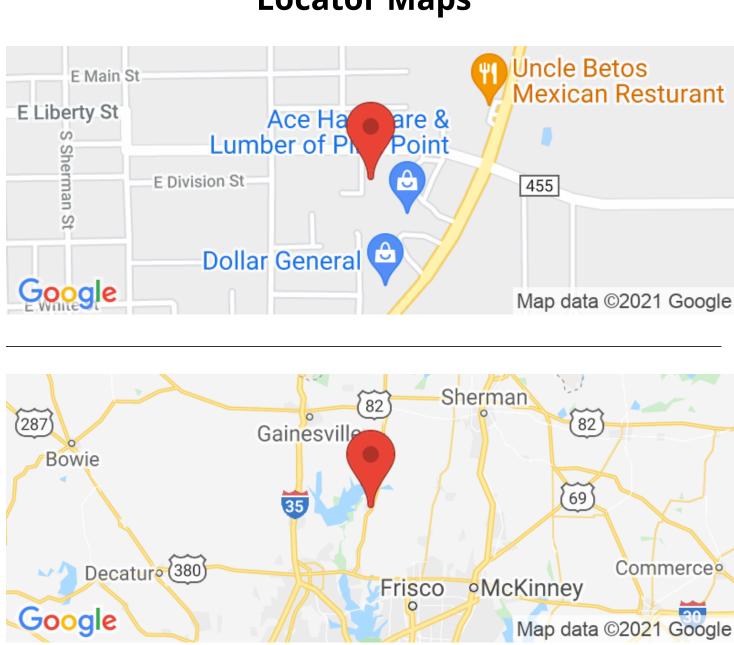

# **Locator Maps**

## **SUMMARY**

Address 217 Point Circle

**City, State Zip** Pilot Point, TX 76258

**County** Denton County

**Type** Single Family

Latitude / Longitude 33.394683 / -96.948803

**Dwelling Square Feet** 1765

**Bedrooms / Bathrooms** 3 / 2