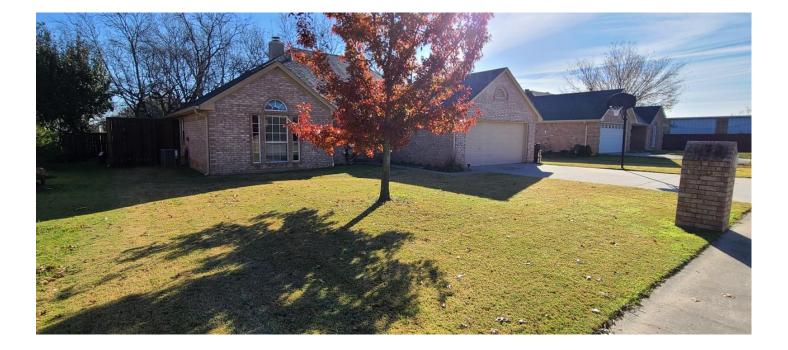

3/2 Brick Home 217 Point Circle Pilot Point, TX 76258 217 Point Circle Pilot Point, TX 76258

**\$279,900** 0.172 +/- acres Denton County

## **PROPERTY DESCRIPTION**

Inviting three bedroom, two bathroom home located off of Hwy 377 on Point Circle in Pilot Point. Home features spacious living room with floor to ceiling brick fireplace and built-in media cabinets that flows into large breakfast room and kitchen with island and windows that offer plenty of natural light. Bedrooms are split with nice closets and sizable master bedroom and bathroom. Backyard offers covered porch and pave stone patio with storage shed. Needs paint and flooring. Information deemed reliable but not guaranteed. Buyer and buyer's agent to verify that all information contained herein is accurate.