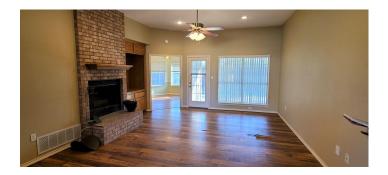

## **PROPERTY DESCRIPTION**

Inviting three bedroom, two bathroom home located off of Hwy 377 on Point Circle in Pilot Point. Home features spacious living room with floor to ceiling brick fireplace and built-in media cabinets that flows into large breakfast room and kitchen with island and windows that offer plenty of natural light. Bedrooms are split with nice closets and sizable master bedroom and bathroom. Backyard offers covered porch and pave stone patio with storage shed. Needs paint and flooring. Information deemed reliable but not guaranteed. Buyer and buyer's agent to verify that all information contained herein is accurate.