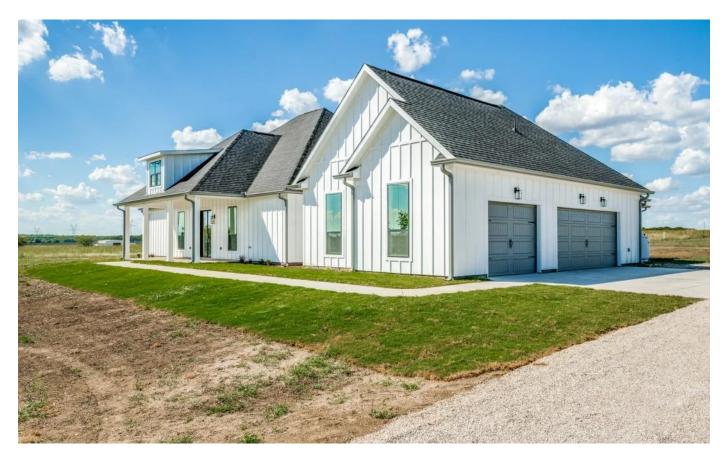

12620 Doyle Road, Krum, TX 76249 12620 Doyle Road Krum, TX 76249

\$834,900 2± Acres Denton County

# **PROPERTY DESCRIPTION**

New Build; just completed; ready for the pickiest buyers! Beautiful 4 bed, 3 bath house with 3 car oversized garage and an open floor plan perfect for the growing family. This home features a beautiful double metal and glass entry door, a large kitchen with island and walk-in pantry opening up to a large living area with a beautiful stone fireplace and wood beam. It also boasts a large game room just off the kitchen, a perfect spot for kids to get their own space. The Master retreat is second to none with his and her walk-in closets, a beautiful walk-in shower and separate tub. This amazing house is move-in ready.