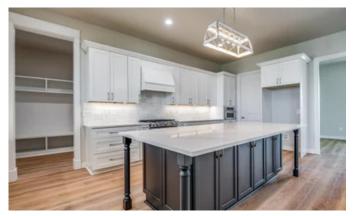

# **PROPERTY DESCRIPTION**

New Build; just completed; ready for the pickiest buyers! Beautiful 4 bed, 3 bath house with 3 car oversized garage and an open floor plan perfect for the growing family. This home features a beautiful double metal and glass entry door, a large kitchen with island and walk-in pantry opening up to a large living area with a beautiful stone fireplace and wood beam. It also boasts a large game room just off the kitchen, a perfect spot for kids to get their own space. The Master retreat is second to none with his and her walk-in closets, a beautiful walk-in shower and separate tub. This amazing house is move-in ready.