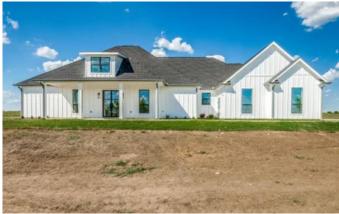

12620 Doyle Road, Krum, TX 76249 12620 Doyle Road Krum, TX 76249

\$834,900 2± Acres Denton County

# **PROPERTY DESCRIPTION**

New Build; just completed; ready for the pickiest buyers! Beautiful 4 bed, 3 bath house with 3 car oversized garage and an open floor plan perfect for the growing family. This home features a beautiful double metal and glass entry door, a large kitchen with island and walk-in pantry opening up to a large living area with a beautiful stone fireplace and wood beam. It also boasts a large game room just off the kitchen, a perfect spot for kids to get their own space. The Master retreat is second to none with his and her walk-in closets, a beautiful walk-in shower and separate tub. This amazing house is move-in ready.