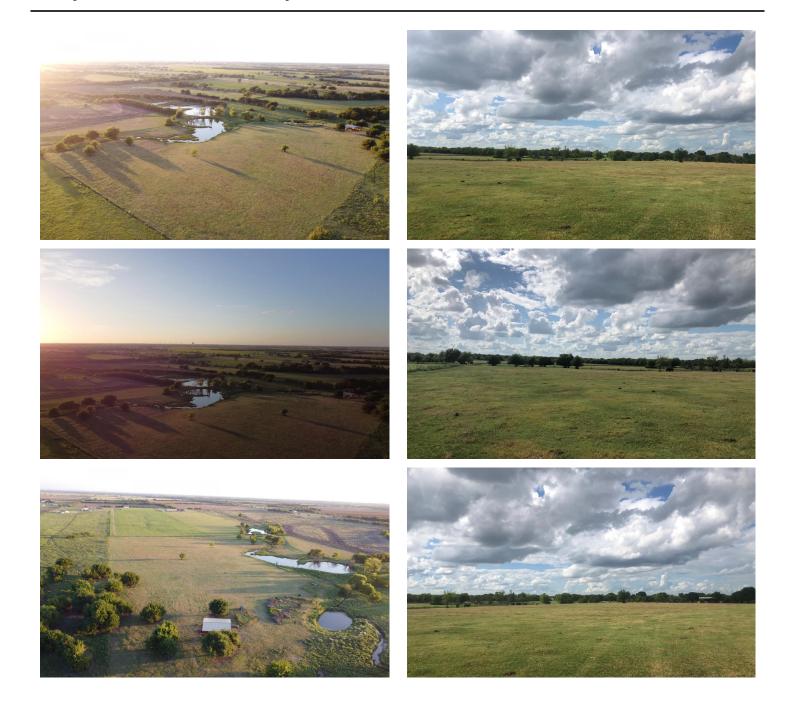

### **Aerial Maps**

### **PROPERTY DESCRIPTION**

Beautiful 22 +/- acre tract hidden off the road with amazing pond and great views in all directions. Water has already been run from the road all the way back to where the property opens up. Come build your dream home overlooking the 1 acre pond.