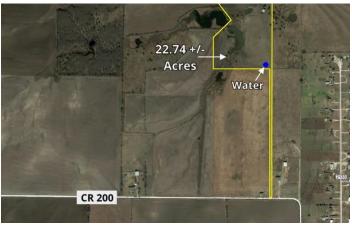

Undeveloped Land, Ranches, Farms

Latitude / Longitude

33.448118 / -97.204906

**Acreage** 

22.740

**Price** 

\$511,650

**Property Website** 

### **Locator Maps**