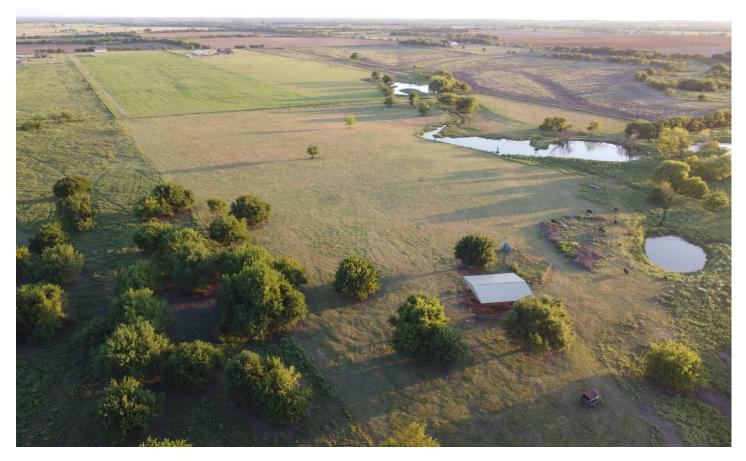

### **PROPERTY DESCRIPTION**

Beautiful 22 +/- acre tract hidden off the road with amazing pond and great views in all directions. Water has already been run from the road all the way back to where the property opens up. Come build your dream home overlooking the 1 acre pond.

### **Aerial Maps**