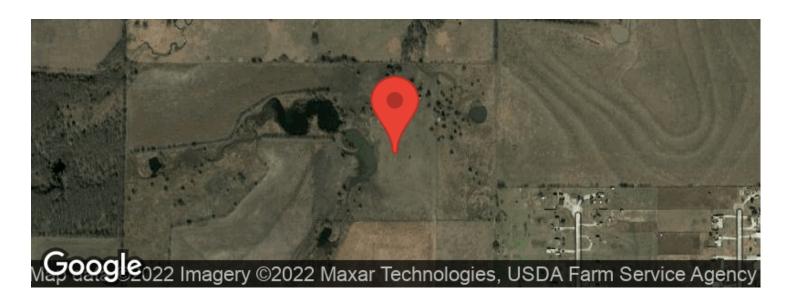

### **Aerial Maps**

### **PROPERTY DESCRIPTION**

Beautiful 22 +/- acre tract hidden off the road with amazing pond and great views in all directions. Water has already been run from the road all the way back to where the property opens up. Come build your dream home overlooking the 1 acre pond.