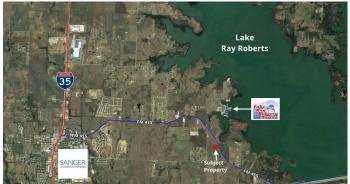

# **PROPERTY DESCRIPTION**

Awesome 5 acre tract right across the street from Lake Ray Roberts. Property features a beautiful pond, brand new pipe and no climb fencing on the south and west properties lines and a couple of amazing building sites. Less than 10 minutes to downtown Sanger and under 20 to Denton make this property ideal for building your dream home on acreage with city amenities close by.

# **Aerial Maps**