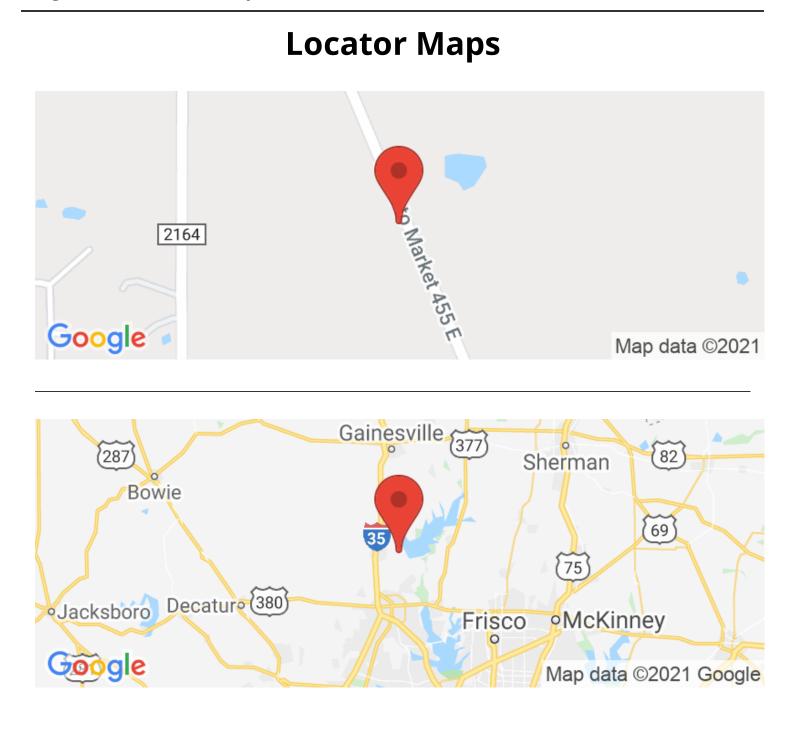

# **Aerial Maps**

# **SUMMARY**

Address FM 455

**City, State Zip** Sanger, TX 76266

**County** Denton County

**Type** Lot, Undeveloped Land

Latitude / Longitude 33.362804 / -97.110705

**Acreage** 5.010

**Price** \$195,000