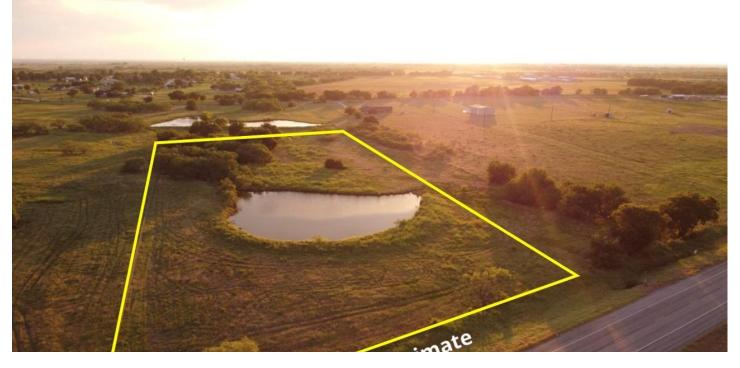

# **PROPERTY DESCRIPTION**

Awesome 5 acre tract right across the street from Lake Ray Roberts. Property features a beautiful pond, brand new pipe and no climb fencing on the south and west properties lines and a couple of amazing building sites. Less than 10 minutes to downtown Sanger and under 20 to Denton make this property ideal for building your dream home on acreage with city amenities close by.

# **Aerial Maps**