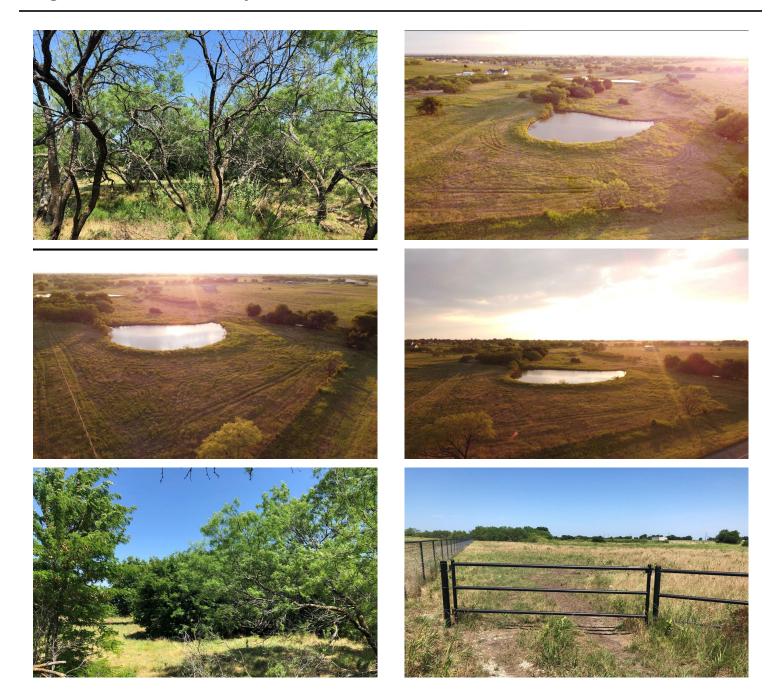

# **PROPERTY DESCRIPTION**

Awesome 5 acre tract right across the street from Lake Ray Roberts. Property features a beautiful pond, brand new pipe and no climb fencing on the south and west properties lines and a couple of amazing building sites. Less than 10 minutes to downtown Sanger and under 20 to Denton make this property ideal for building your dream home on acreage with city amenities close by.