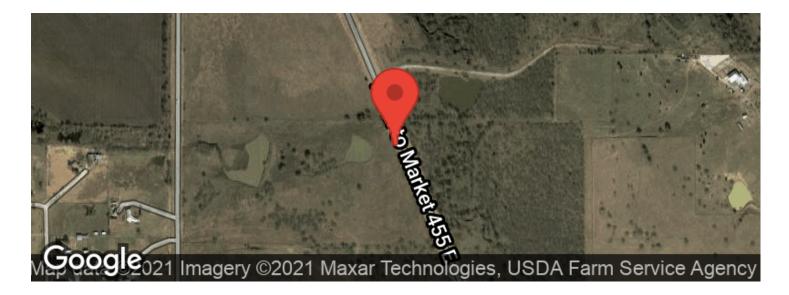

*Price** \$195,000

#### **Property Website**

https://northtexasrealestate.com/property/lot-10-fm-455-sanger-tx-76266-denton-texas/19807





# **MORE INFO ONLINE:**

www.northtexasrealestate.com

# **PROPERTY DESCRIPTION**

Awesome 5 acre tract right across the street from Lake Ray Roberts. Property features a beautiful pond, brand new pipe and no climb fencing on the south and west properties lines and a couple of amazing building sites. Less than 10 minutes to downtown Sanger and under 20 to Denton make this property ideal for building your dream home on acreage with city amenities close by.



## **MORE INFO ONLINE:**

www.northtexasrealestate.com





## **MORE INFO ONLINE:**

www.northtexasrealestate.com





# **MORE INFO ONLINE:**

www.northtexasrealestate.com

# **Aerial Maps**







## **MORE INFO ONLINE:**

www.northtexasrealestate.com

# LISTING REPRESENTATIVE

For more information contact:



Representative

Pat Burns

**Mobile** (940) 206-6444

**Email** pburns@northtexasrealestate.com

**Address** 3311 I-35

City / State / Zip Denton, TX 76207

# <u>NOTES</u>



Page 7

**MORE INFO ONLINE:** 

www.northtexasrealestate.com

| <br> | <br> |
|------|------|
|      |      |
|      |      |
|      |      |
|      |      |
|      |      |
|      |      |
| <br> | <br> |
|      |      |
|      |      |
|      |      |
|      |      |



## **MORE INFO ONLINE:**

www.northtexasrealestate.com

# **DISCLAIMERS**

Information in this brochure is provided solely for information purposes and does not constitute an offer to sell or advertise real estate outside the state