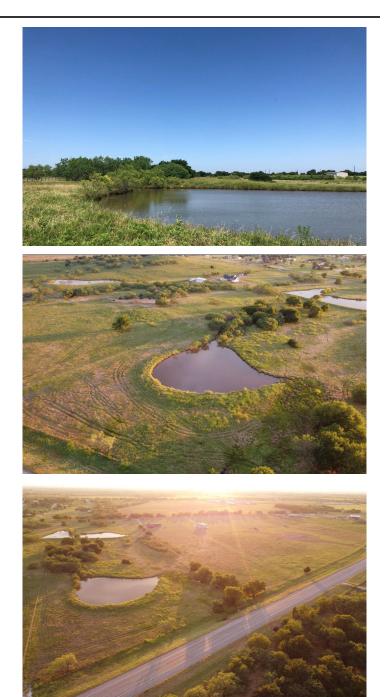

# **PROPERTY DESCRIPTION**

Awesome 5 acre tract right across the street from Lake Ray Roberts. Property features a beautiful pond, brand new pipe and no climb fencing on the south and west properties lines and a couple of amazing building sites. Less than 10 minutes to downtown Sanger and under 20 to Denton make this property ideal for building your dream home on acreage with city amenities close by.