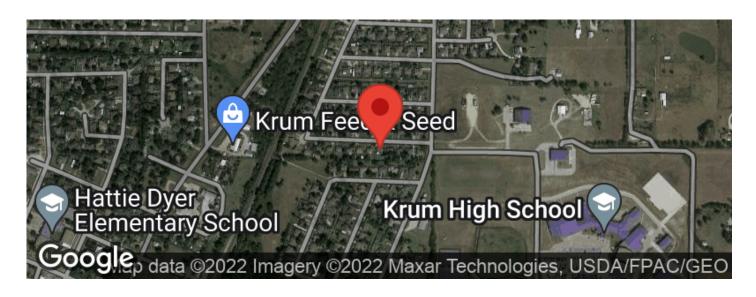

le Family

Latitude / Longitude

33.2655354 / -97.2314721

**Dwelling Square Feet** 

1036

**Bedrooms / Bathrooms** 

3/2

Acreage

0.207

**Price** 

\$250,000

#### **Property Website**

https://northtexasrealestate.com/property/209-brook-circle-krum-texas-76249-denton-texas/31026









### 209 Brook Circle, Krum, Texas 76249 Krum, TX / Denton County

### **PROPERTY DESCRIPTION**

Cute 3 bedroom, 2 bath home with large backyard and storage building just feet from Krum High School, Middle School and Blanch Dodd Elementary. Current tenant will be out end of Aug and the house will get cleaned and freshened up. Can be sold together in a package with 207 Brook.



### 209 Brook Circle, Krum, Texas 76249 Krum, TX / Denton County













### **Locator Maps**







## **Aerial Maps**







### 209 Brook Circle, Krum, Texas 76249 Krum, TX / Denton County

#### LISTING REPRESENTATIVE

For more information contact:



Representative

Pat Burns

Mobile

(940) 206-6444

**Email** 

pburns@northtexasrealestate.com

Address

3311 I-35

City / State / Zip

Denton, TX 76207

| <u>NOTES</u> |  |  |  |  |
|--------------|--|--|--|--|
|              |  |  |  |  |
|              |  |  |  |  |
|              |  |  |  |  |
|              |  |  |  |  |
|              |  |  |  |  |
|              |  |  |  |  |



| <u>NOTES</u> |  |  |  |
|--------------|--|--|--|
|              |  |  |  |
|              |  |  |  |
|              |  |  |  |
|              |  |  |  |
|              |  |  |  |
|              |  |  |  |
|              |  |  |  |
|              |  |  |  |
|              |