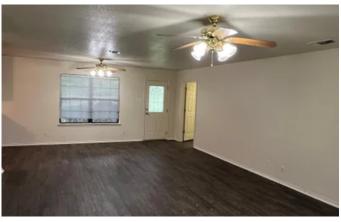

### **PROPERTY DESCRIPTION**

Beautiful three bed, two bath home with new flooring and paint. Great open floor plan with eat in breakfast area opening up to a large living room. Property also features a 100x40 shop with a 40x40 side with concrete floor, large roll up door, old heat and air, and bathroom that can be finished out. The other side (60x40) is enclosed dirt floor storage a large roll up doors for tractors, trailers and equipment. There is also a large 65x40 3 sided lean to perfect for more storage or animal cover. All this sits on 5 treed acres backing up to a creek. Come see this amazing property today!