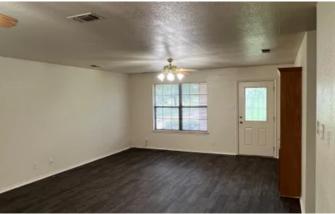

### **PROPERTY DESCRIPTION**

Beautiful three bed, two bath home with new flooring and paint. Great open floor plan with eat in breakfast area opening up to a large living room. Property also features a 100x40 shop with a 40x40 side with concrete floor, large roll up door, old heat and air, and bathroom that can be finished out. The other side (60x40) is enclosed dirt floor storage a large roll up doors for tractors, trailers and equipment. There is also a large 65x40 3 sided lean to perfect for more storage or animal cover. All this sits on 5 treed acres backing up to a creek. Come see this amazing property today!