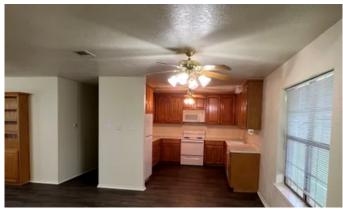

### **PROPERTY DESCRIPTION**

Beautiful three bed, two bath home with new flooring and paint. Great open floor plan with eat in breakfast area opening up to a large living room. Property also features a 100x40 shop with a 40x40 side with concrete floor, large roll up door, old heat and air, and bathroom that can be finished out. The other side (60x40) is enclosed dirt floor storage a large roll up doors for tractors, trailers and equipment. There is also a large 65x40 3 sided lean to perfect for more storage or animal cover. All this sits on 5 treed acres backing up to a creek. Come see this amazing property today!