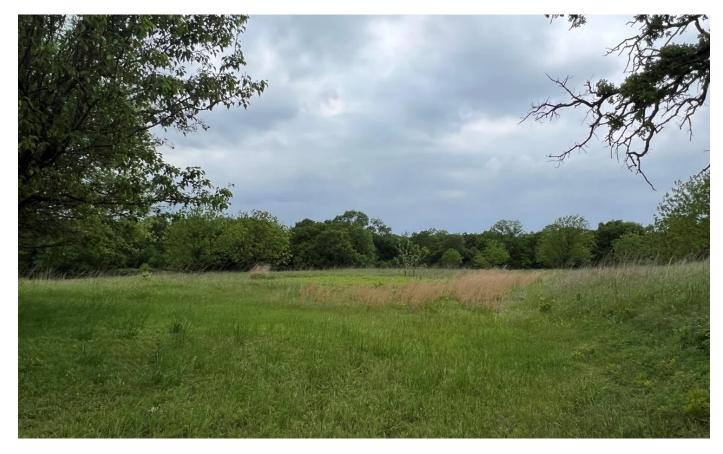

### **PROPERTY DESCRIPTION**

Beautiful three bed, two bath home with new flooring and paint. Great open floor plan with eat in breakfast area opening up to a large living room. Property also features a 100x40 shop with a 40x40 side with concrete floor, large roll up door, old heat and air, and bathroom that can be finished out. The other side (60x40) is enclosed dirt floor storage a large roll up doors for tractors, trailers and equipment. There is also a large 65x40 3 sided lean to perfect for more storage or animal cover. All this sits on 5 treed acres backing up to a creek. Come see this amazing property today!