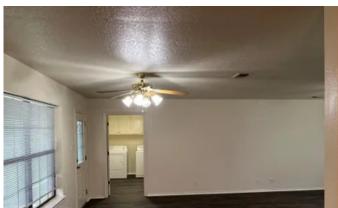

### **PROPERTY DESCRIPTION**

Beautiful three bed, two bath home with new flooring and paint. Great open floor plan with eat in breakfast area opening up to a large living room. Property also features a 100x40 shop with a 40x40 side with concrete floor, large roll up door, old heat and air, and bathroom that can be finished out. The other side (60x40) is enclosed dirt floor storage a large roll up doors for tractors, trailers and equipment. There is also a large 65x40 3 sided lean to perfect for more storage or animal cover. All this sits on 5 treed acres backing up to a creek. Come see this amazing property today!