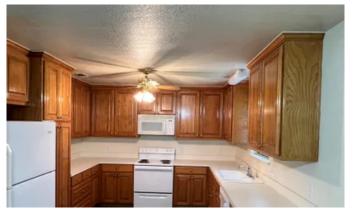

### **PROPERTY DESCRIPTION**

Beautiful three bed, two bath home with new flooring and paint. Great open floor plan with eat in breakfast area opening up to a large living room. Property also features a 100x40 shop with a 40x40 side with concrete floor, large roll up door, old heat and air, and bathroom that can be finished out. The other side (60x40) is enclosed dirt floor storage a large roll up doors for tractors, trailers and equipment. There is also a large 65x40 3 sided lean to perfect for more storage or animal cover. All this sits on 5 treed acres backing up to a creek. Come see this amazing property today!