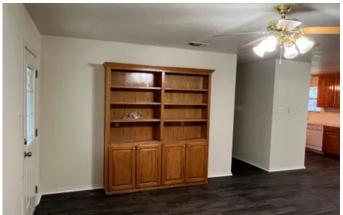

### **PROPERTY DESCRIPTION**

Beautiful three bed, two bath home with new flooring and paint. Great open floor plan with eat in breakfast area opening up to a large living room. Property also features a 100x40 shop with a 40x40 side with concrete floor, large roll up door, old heat and air, and bathroom that can be finished out. The other side (60x40) is enclosed dirt floor storage a large roll up doors for tractors, trailers and equipment. There is also a large 65x40 3 sided lean to perfect for more storage or animal cover. All this sits on 5 treed acres backing up to a creek. Come see this amazing property today!