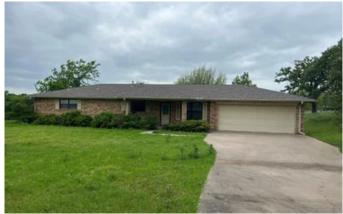

### **PROPERTY DESCRIPTION**

Beautiful three bed, two bath home with new flooring and paint. Great open floor plan with eat in breakfast area opening up to a large living room. Property also features a 100x40 shop with a 40x40 side with concrete floor, large roll up door, old heat and air, and bathroom that can be finished out. The other side (60x40) is enclosed dirt floor storage a large roll up doors for tractors, trailers and equipment. There is also a large 65x40 3 sided lean to perfect for more storage or animal cover. All this sits on 5 treed acres backing up to a creek. Come see this amazing property today!