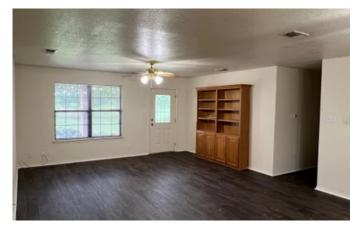

### **PROPERTY DESCRIPTION**

Beautiful three bed, two bath home with new flooring and paint. Great open floor plan with eat in breakfast area opening up to a large living room. Property also features a 100x40 shop with a 40x40 side with concrete floor, large roll up door, old heat and air, and bathroom that can be finished out. The other side (60x40) is enclosed dirt floor storage a large roll up doors for tractors, trailers and equipment. There is also a large 65x40 3 sided lean to perfect for more storage or animal cover. All this sits on 5 treed acres backing up to a creek. Come see this amazing property today!