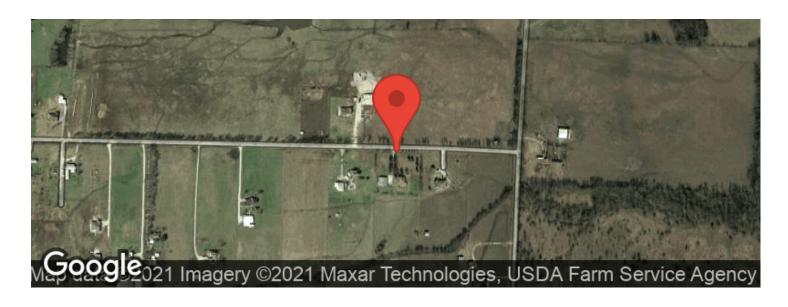

ms / Bathrooms** 

3/2

**Acreage** 

5.610

**Price** 

\$535,000

**Property Website** 

https://northtexasrealestate.com/property/5485-crow-wright-rd-sanger-tx-76266-denton-texas/18803









### **PROPERTY DESCRIPTION**

Custom three bedroom, 2 bath home on 5 plus acres with a a large shop. Property has mature trees and pastureland for horses. The 2,400 square foot plumbed shop could be converted in guest quarters. Currently it has a bathroom with a shower plus a 900 square foot covered and cemented overhang. Enjoy life n the country with city amenities nearby; only minutes from Sager, less than 20 minutes from Denton and under an hour to the Metroplex.



# 5485 Crow Wright Rd- Sanger, TX 76266 Sanger, TX / Denton County













### **Locator Maps**







### **Aerial Maps**







#### LISTING REPRESENTATIVE

For more information contact:



#### Representative

Joey Higgs

Mobile

(940) 391-7938

**Email** 

joey@northtexasrealestate.com

**Address** 

3311 I-35

City / State / Zip

Denton, TX, 76207

| <u>NOTES</u> |  |  |  |
|--------------|--|--|--|
|              |  |  |  |
|              |  |  |  |
|              |  |  |  |
|              |  |  |  |
|              |  |  |  |
| -            |  |  |  |



**MORE INFO ONLINE:** 

| NOTES |  |
|-------|--|
|       |  |
|       |  |
|       |  |
|       |  |
|       |  |
|       |  |
|       |  |
|       |  |
|       |  |
|       |  |
|       |  |
|       |  |
|       |  |
|       |  |
|       |  |
|       |  |



### **DISCLAIMERS**

Information in this brochure is provided solely for information purposes an