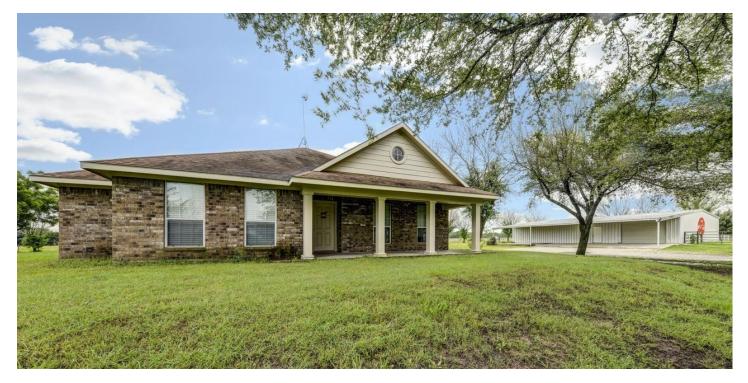

### **PROPERTY DESCRIPTION**

Custom three bedroom, 2 bath home on 5 plus acres with a a large shop. Property has mature trees and pastureland for horses. The 2,400 square foot plumbed shop could be converted in guest quarters. Currently it has a bathroom with a shower plus a 900 square foot covered and cemented overhang. Enjoy life n the country with city amenities nearby; only minutes from Sager, less than 20 minutes from Denton and under an hour to the Metroplex.