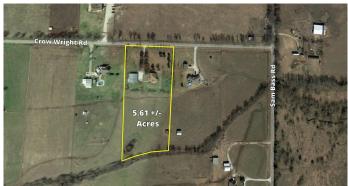

5485 Crow Wright Rd- Sanger, TX 76266 5485 Crow Wright Rd Sanger, TX 76266

\$535,000 5.610 +/- acres Denton County









## 5485 Crow Wright Rd- Sanger, TX 76266 Sanger, TX / Denton County

### **SUMMARY**

**Address** 

5485 Crow Wright Rd

City, State Zip

Sanger, TX 76266

County

**Denton County** 

Type

Residential Property, Ranches, Single Family

Latitude / Longitude

33.341766 / -97.223753

**Dwelling Square Feet** 

1993

**Bedrooms / Bathrooms** 

3/2

**Acreage** 

5.610

**Price** 

\$535,000

**Property Website** 

https://northtexasrealestate.com/property/5485-crow-wright-rd-sanger-tx-76266-denton-texas/18803









### **PROPERTY DESCRIPTION**

Custom three bedroom, 2 bath home on 5 plus acres with a a large shop. Property has mature trees and pastureland for horses. The 2,400 square foot plumbed shop could be converted in guest quarters. Currently it has a bathroom with a shower plus a