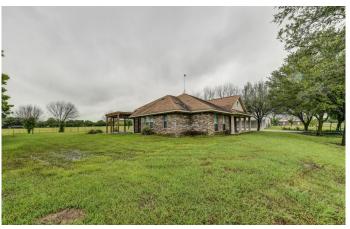

### **PROPERTY DESCRIPTION**

Custom three bedroom, 2 bath home on 5 plus acres with a a large shop. Property has mature trees and pastureland for horses. The 2,400 square foot plumbed shop could be converted in guest quarters. Currently it has a bathroom with a shower plus a 900 square foot covered and cemented overhang. Enjoy life n the country with city amenities nearby; only minutes from Sager, less than 20 minutes from Denton and under an hour to the Metroplex.