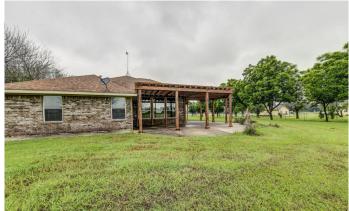

### **PROPERTY DESCRIPTION**

Custom three bedroom, 2 bath home on 5 plus acres with a a large shop. Property has mature trees and pastureland for horses. The 2,400 square foot plumbed shop could be converted in guest quarters. Currently it has a bathroom with a shower plus a 900 square foot covered and cemented overhang. Enjoy life n the country with city amenities nearby; only minutes from Sager, less than 20 minutes from Denton and under an hour to the Metroplex.