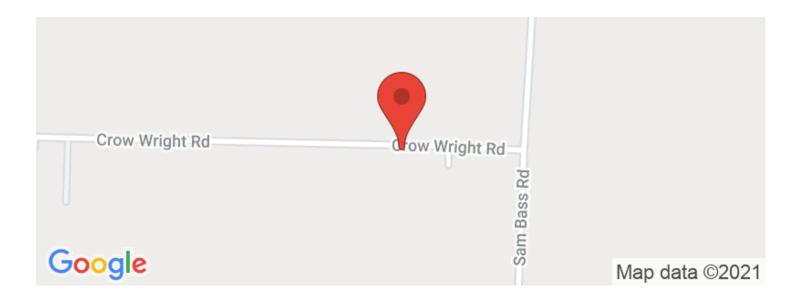

are Feet** 

1993

**Bedrooms / Bathrooms** 

3/2

**Acreage** 

5.610

**Price** 

\$535,000

**Property Website** 

https://northtexasrealestate.com/property/5485-crow-wright-rd-sanger-tx-76266-denton-texas/18803









### **PROPERTY DESCRIPTION**

Custom three bedroom, 2 bath home on 5 plus acres with a a large shop. Property has mature trees and pastureland for horses. The 2,400 square foot plumbed shop could be converted in guest quarters. Currently it has a bathroom with a shower plus a 900 square foot covered and cemented overhang. Enjoy life n the country with city amenities nearby; only minutes from Sager, less than 20 minutes from Denton and under an hour to the Metroplex.



# 5485 Crow Wright Rd- Sanger, TX 76266 Sanger, TX / Denton County













### **Locator Maps**







### **Aerial Maps**







#### LISTING REPRESENTATIVE

For more information contact:



#### Representative

Joey Higgs

Mobile

(940) 391-7938

**Email** 

joey@northtexasrealestate.com

**Address** 

3311 I-35

City / State / Zip

Denton, TX, 76207

| <u>NOTES</u> |  |  |  |
|--------------|--|--|--|
|              |  |  |  |
|              |  |  |  |
|              |  |  |  |
|              |  |  |  |
|              |  |  |  |
| -            |  |  |  |



**MORE INFO ONLINE:** 

| NOTES |  |
|-------|--|
|       |  |
|       |  |
|       |  |
|       |  |
|       |  |
|       |  |
|       |  |
|       |  |
|       |  |
|       |  |
|       |  |
|       |  |
|       |  |
|       |  |
|       |  |
|       |  |



### **DISCLAIMERS**

Information in this brochure is provided solely