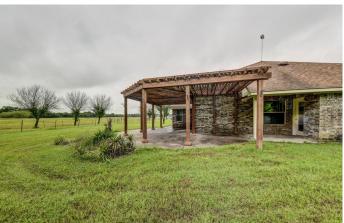

### **PROPERTY DESCRIPTION**

Custom three bedroom, 2 bath home on 5 plus acres with a a large shop. Property has mature trees and pastureland for horses. The 2,400 square foot plumbed shop could be converted in guest quarters. Currently it has a bathroom with a shower plus a 900 square foot covered and cemented overhang. Enjoy life n the country with city amenities nearby; only minutes from Sager, less than 20 minutes from Denton and under an hour to the Metroplex.