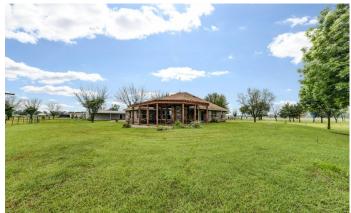

### **PROPERTY DESCRIPTION**

Custom three bedroom, 2 bath home on 5 plus acres with a a large shop. Property has mature trees and pastureland for horses. The 2,400 square foot plumbed shop could be converted in guest quarters. Currently it has a bathroom with a shower plus a 900 square foot covered and cemented overhang. Enjoy life n the country with city amenities nearby; only minutes from Sager, less than 20 minutes from Denton and under an hour to the Metroplex.