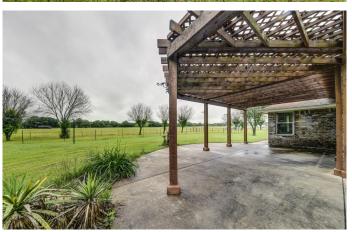

### **PROPERTY DESCRIPTION**

Custom three bedroom, 2 bath home on 5 plus acres with a a large shop. Property has mature trees and pastureland for horses. The 2,400 square foot plumbed shop could be converted in guest quarters. Currently it has a bathroom with a shower plus a 900 square foot covered and cemented overhang. Enjoy life n the country with city amenities nearby; only minutes from Sager, less than 20 minutes from Denton and under an hour to the Metroplex.