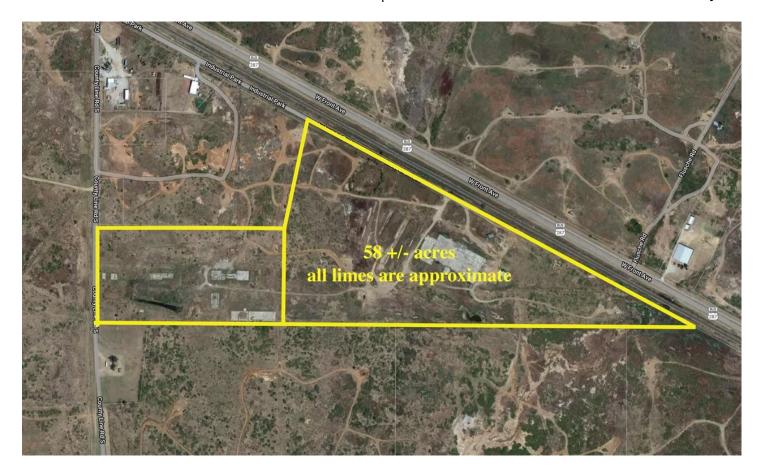

# **Satellite Map**

## **PROPERTY DESCRIPTION**

Property is located just west of downtown Electra. It is located within the city limits, and has possible commercial or industrial use. There is a small house and shop on the property.

### Acreage

58