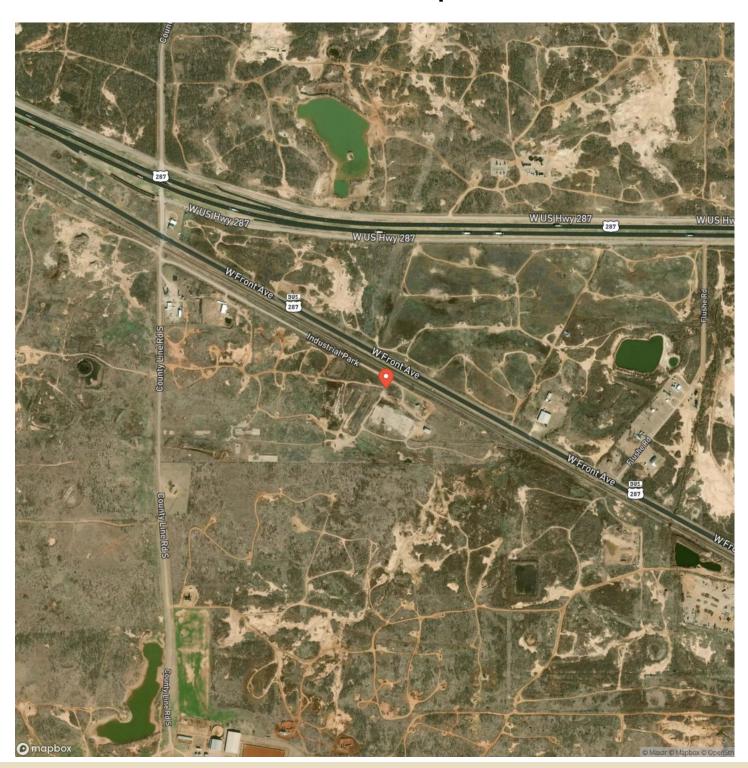

tra, TX 76360

## County

Wichita County

### Type

Hunting Land, Recreational Land, Undeveloped Land, Lot, Commercial

### Latitude / Longitude

34.040287 / -98.945547

### Acreage

58

### Price

\$90,000



## 100 Industrial, Electra, Tx (58 Acres) Electra, TX / Wichita County

## **PROPERTY DESCRIPTION**

Property is located just west of downtown Electra. It is located within the city limits, and has possible commercial or industrial use. There is a small house and shop on the property.

Information is deemed reliable but not guaranteed. Buyer and buyers agent to confirm all information herein is accurate as well as the available infrastructure and property zoning regarding buyers specific planned use for property.



# **Locator Map**





## **Locator Map**





# **Satellite Map**





## 100 Industrial, Electra, Tx (58 Acres) Electra, TX / Wichita County

# LISTING REPRESENTATIVE For more information contact:



## Representative

Joey Higgs

### Mobile

(940) 391-7938

### Emai

joey@northtexasrealestate.com

### Address

3311 I-35

## City / State / Zip

Denton, TX 76207

| <u>NOTES</u> |  |  |
|--------------|--|--|
|              |  |  |
|              |  |  |
|              |  |  |
|              |  |  |
|              |  |  |
|              |  |  |
|              |  |  |
|              |  |  |
|              |  |  |
|              |  |  |
|              |  |  |
|              |  |  |
| _            |  |  |
|              |  |  |
|              |  |  |



| <u>NOTES</u> |  |
|--------------|--|
|              |  |
|              |  |
|              |  |
|