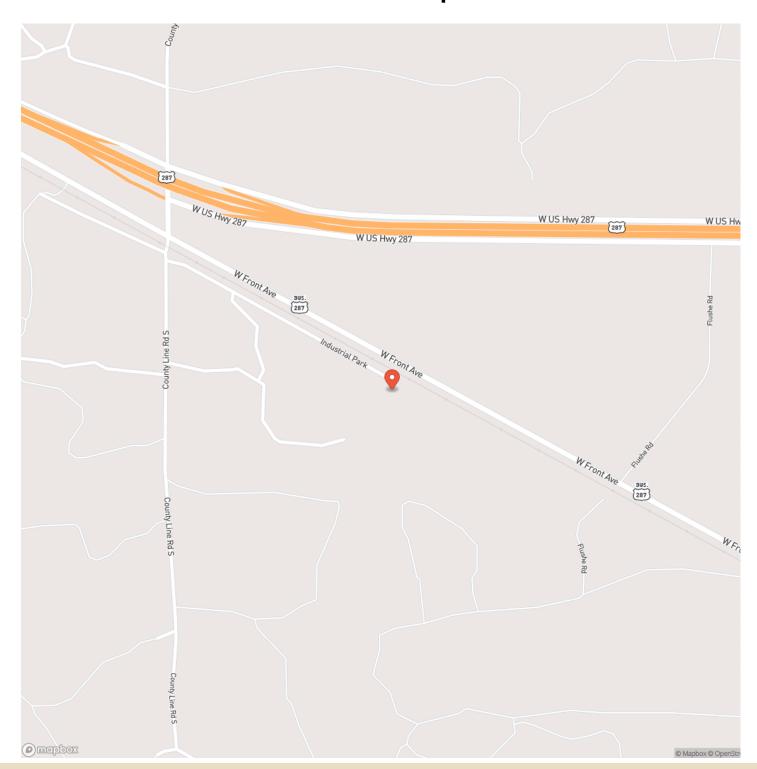

dress**

100 Industrial

## City, State Zip

Electra, TX 76360

## County

Wichita County

### Type

Hunting Land, Recreational Land, Undeveloped Land, Lot, Commercial

### Latitude / Longitude

34.040287 / -98.945547

### Acreage

58

### Price

\$90,000



## 100 Industrial, Electra, Tx (58 Acres) Electra, TX / Wichita County

## **PROPERTY DESCRIPTION**

Property is located just west of downtown Electra. It is located within the city limits, and has possible commercial or industrial use. There is a small house and shop on the property.

Information is deemed reliable but not guaranteed. Buyer and buyers agent to confirm all information herein is accurate as well as the available infrastructure and property zoning regarding buyers specific planned use for property.



# **Locator Map**





## **Locator Map**





# **Satellite Map**





## 100 Industrial, Electra, Tx (58 Acres) Electra, TX / Wichita County

# LISTING REPRESENTATIVE For more information contact:



## Representative

Joey Higgs

### Mobile

(940) 391-7938

### Emai

joey@northtexasrealestate.com

### Address

3311 I-35

## City / State / Zip

Denton, TX 76207

| <u>NOTES</u> |  |  |
|--------------|--|--|
|              |  |  |
|              |  |  |
|              |  |  |
|              |  |  |
|              |  |  |
|              |  |  |
|              |  |  |
|              |  |  |
|              |  |  |
|              |  |  |
|              |  |  |
|              |  |  |
| _            |  |  |
|              |  |  |
|              |  |  |



| <u>NOTES</u> |  |
|--------------|--|
|              |