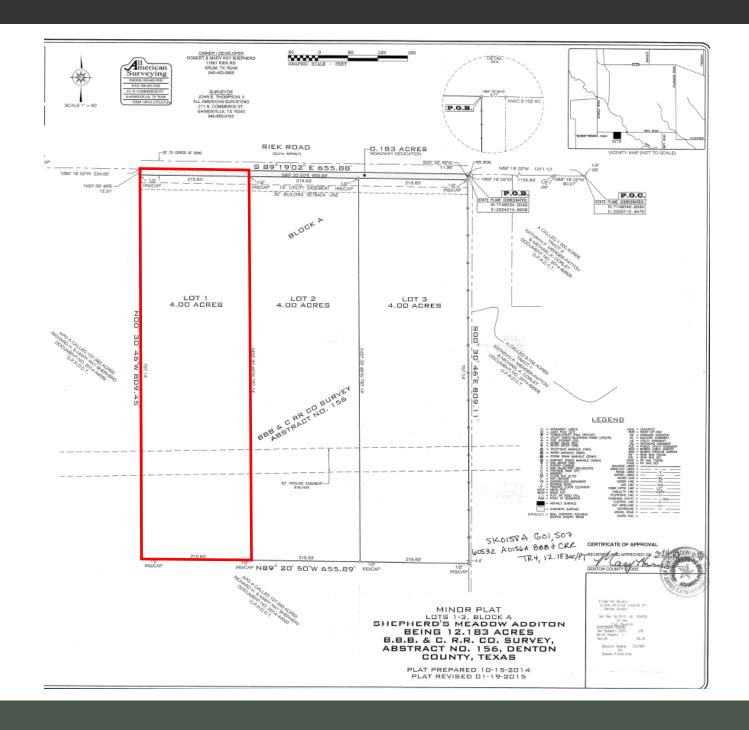

## DEVELOPER DEED RESTRICIONS SHEPHERD'S MEADOW ADDITION, KRUM, TX

- 1) Lots shall be used for residential purposes only, and only one home per lot is permitted.
- 2) No residential structure shall be erected containing less than 1,400 square feet of air conditioned, heated area and exclusive of porches and garages. The exterior construction of the dwelling house erected on any lot shall be constructed of 70% brick or Hardy Board.
- 3) All fencing will be of new materials only.
- 4) No Mobile Homes or Metal Shipping containers. Modular and pre-fabricated storage sheds are allowed but limited to two (2).
- 5) No Junkyards or Salvage Yards.
- 6) No Commercial businesses of any kind to be operated on the subject property
- 7) Minimum set backs on any lot shall be 25 feet and the front and rear of each lot. There shall be no set backs on any of the lot side's.
- 8) Maximum height of any building shall be no more than 25 feet.
- 9) No Radio Towers or Antennas over 25 feet.
- 10) No Noxious or offensive activity shall be carried on the Property, nor shall anything be done thereon which would be illegal, an annoyance or nuisance to the owners of adjoining property. This is to include but is not limited to motor cross tracks, gun ranges, lighted outdoor arenas, public or private.
- Outbuildings must be build simultaneously or after construction of main residence. Outbuildings must be made of new materials.
- 12) No Commercial Dog Kennels.
- 13) No more than four (4) large animals per lot.
- 14) No swine allowed other than 4-H of FFA active projects. Number of approved swine will be limited to four (4) per lo