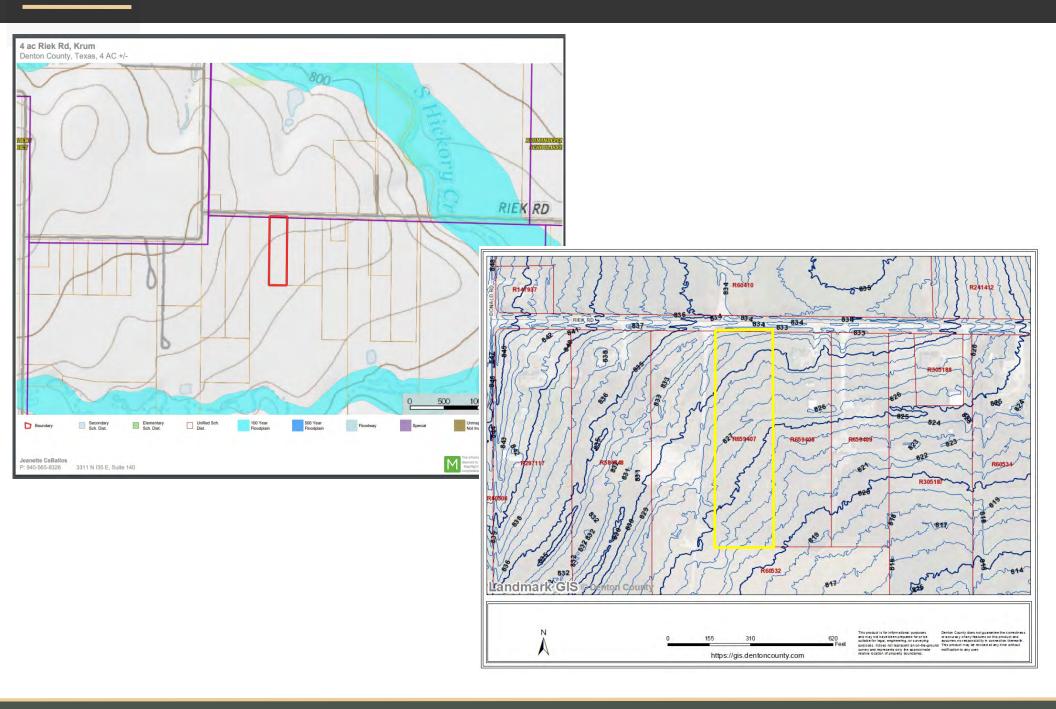

any of the lot side's.
- 8) Maximum height of any building shall be no more than 25 feet.
- 9) No Radio Towers or Antennas over 25 feet.
- 10) No Noxious or offensive activity shall be carried on the Property, nor shall anything be done thereon which would be illegal, an annoyance or nuisance to the owners of adjoining property. This is to include but is not limited to motor cross tracks, gun ranges, lighted outdoor arenas, public or private.
- Outbuildings must be build simultaneously or after construction of main residence. Outbuildings must be made of new materials.
- 12) No Commercial Dog Kennels.
- 13) No more than four (4) large animals per lot.
- 14) No swine allowed other than 4-H of FFA active projects. Number of approved swine will be limited to four (4) per lo



## Topograhpy