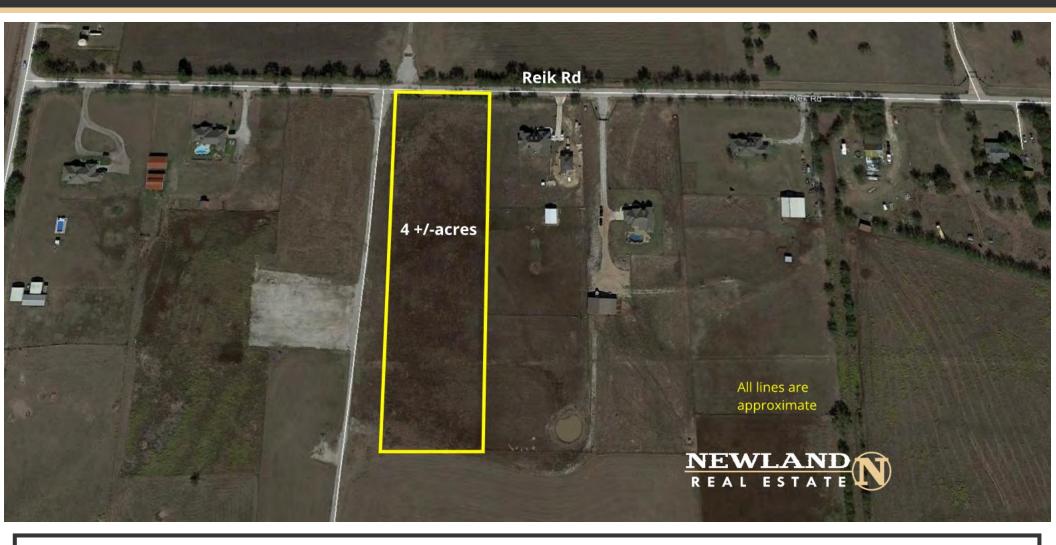

## 4 Acre Lot Riek Rd, Krum, Tx, 76249

Details: Price: \$160,000 Topography: Flat Utilities: Electric at road; well required Restrictions: Deed restricted

This 4 acre lot provides a great location to build your dream home. Well sought after Krum School District!