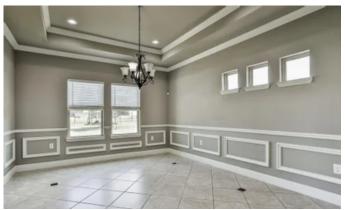

### **PROPERTY DESCRIPTION**

Gorgeous custom home on 4.5 Acres, with barn. Large living room with cut stone and brick floor-to-ceiling fireplace, with cedar mantle and corbels. Open floorplan with custom features throughout. Four bedrooms, three full bathrooms, plus French doors leading to your new office or studio. The whole house is light and bright, with warm accents of natural wood, stone, designer tiles, and beautiful countertops. Inviting kitchen with gas cooktop, accent backsplashes, island with eating area and sink. Stainless steel double ovens and upgraded microwave. Walk-in pantry with designer glass door. Large laundry room centrally located, with sink. Master bedroom with jetted designer tub, oversized shower, and separate vanities. . Awesome covered back porch with outdoor fireplace.