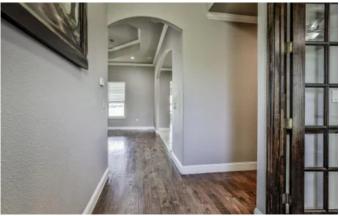

### **PROPERTY DESCRIPTION**

Gorgeous custom home on 4.5 Acres, with barn. Large living room with cut stone and brick floor-to-ceiling fireplace, with cedar mantle and corbels. Open floorplan with custom features throughout. Four bedrooms, three full bathrooms, plus French doors leading to your new office or studio. The whole house is light and bright, with warm accents of natural wood, stone, designer tiles, and beautiful countertops. Inviting kitchen with gas cooktop, accent backsplashes, island with eating area and sink. Stainless steel double ovens and upgraded microwave. Walk-in pantry with designer glass door. Large laundry room centrally located, with sink. Master bedroom with jetted designer tub, oversized shower, and separate vanities. . Awesome covered back porch with outdoor fireplace.