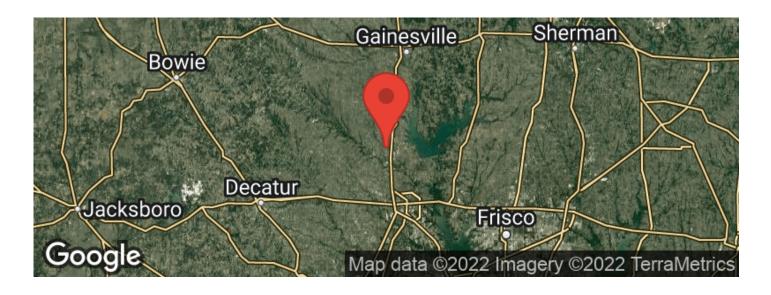

plan with custom features throughout. Four bedrooms, three full bathrooms, plus French doors leading to your new office or studio. The whole house is light and bright, with warm accents of natural wood, stone, designer tiles, and beautiful countertops. Inviting kitchen with gas cooktop, accent backsplashes, island with eating area and sink. Stainless steel double ovens and upgraded microwave. Walk-in pantry with designer glass door. Large laundry room centrally located, with sink. Master bedroom with jetted designer tub, oversized shower, and separate vanities. . Awesome covered back porch with outdoor fireplace.

\*Buyer and Buyer's agent to verify all information.



### 4091 Belz Road, Sanger TX Sanger, TX / Denton County















### **Locator Maps**







## **Aerial Maps**







# 4091 Belz Road, Sanger TX Sanger, TX / Denton County

### LISTING REPRESENTATIVE

For more information contact:



Representative

**Everette Newland** 

Mobile

(940) 390-3410

Office

(940) 565-8326

**Email** 

ew@northtexasrealestate.com

**Address** 

3311 I-35

City / State / Zip

Denton, TX 76207

| <b>NOTES</b> |  |  |   |
|--------------|--|--|---|
|              |  |  |   |
| -            |  |  | _ |
|              |  |  |   |
|              |  |  |   |
|              |  |  |   |
|              |  |  |   |
|              |  |  |   |
|              |  |  |   |



| <u>NOTES</u> |  |  |  |  |  |  |  |  |
|--------------|--|--|--|--|--|--|--|--|
|              |  |  |  |  |  |  |  |  |
|              |  |  |  |  |  |  |  |  |
|              |  |  |  |  |  |  |  |  |
|