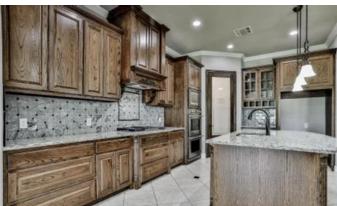

### **PROPERTY DESCRIPTION**

Gorgeous custom home on 4.5 Acres, with barn. Large living room with cut stone and brick floor-to-ceiling fireplace, with cedar mantle and corbels. Open floorplan with custom features throughout. Four bedrooms, three full bathrooms, plus French doors leading to your new office or studio. The whole house is light and bright, with warm accents of natural wood, stone, designer tiles, and beautiful countertops. Inviting kitchen with gas cooktop, accent backsplashes, island with eating area and sink. Stainless steel double ovens and upgraded microwave. Walk-in pantry with designer glass door. Large laundry room centrally located, with sink. Master bedroom with jetted designer tub, oversized shower, and separate vanities. . Awesome covered back porch with outdoor fireplace.