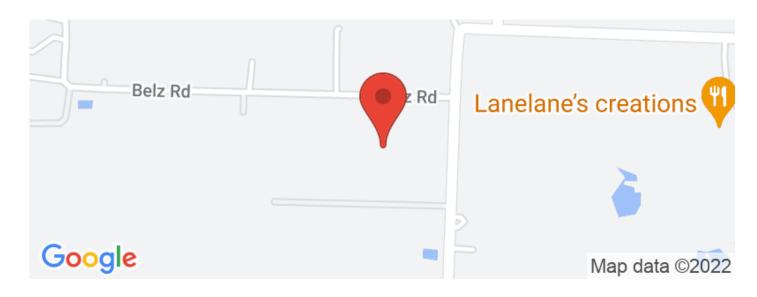

ntle and corbels. Open floorplan with custom features throughout. Four bedrooms, three full bathrooms, plus French doors leading to your new office or studio. The whole house is light and bright, with warm accents of natural wood, stone, designer tiles, and beautiful countertops. Inviting kitchen with gas cooktop, accent backsplashes, island with eating area and sink. Stainless steel double ovens and upgraded microwave. Walk-in pantry with designer glass door. Large laundry room centrally located, with sink. Master bedroom with jetted designer tub, oversized shower, and separate vanities. . Awesome covered back porch with outdoor fireplace.

\*Buyer and Buyer's agent to verify all information.



### 4091 Belz Road, Sanger TX Sanger, TX / Denton County















### **Locator Maps**







## **Aerial Maps**







# 4091 Belz Road, Sanger TX Sanger, TX / Denton County

### LISTING REPRESENTATIVE

For more information contact:



Representative

**Everette Newland** 

Mobile

(940) 390-3410

Office

(940) 565-8326

**Email** 

ew@northtexasrealestate.com

**Address** 

3311 I-35

City / State / Zip

Denton, TX 76207

| <b>NOTES</b> |  |  |   |
|--------------|--|--|---|
|              |  |  |   |
| -            |  |  | _ |
|              |  |  |   |
|              |  |  |   |
|              |  |  |   |
|              |  |  |   |
|              |  |  |   |
|              |  |  |   |



| <u>NOTES</u> |  |  |  |  |  |  |  |  |
|--------------|--|--|--|--|--|--|--|--|
|              |  |  |  |  |  |  |  |  |
|              |  |  |  |  |  |  |  |  |
|              |  |  |