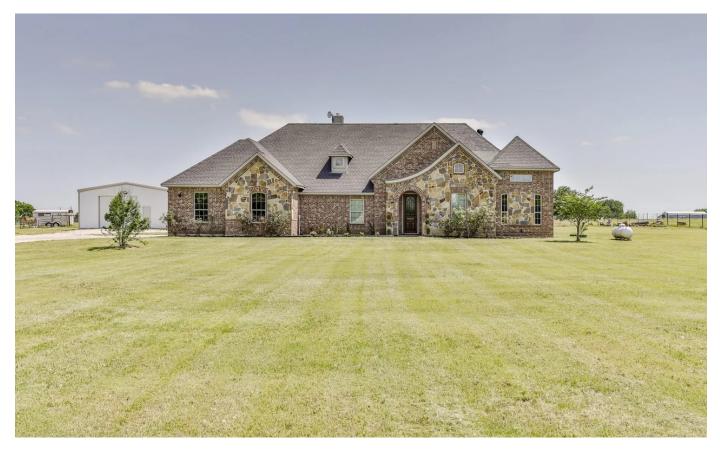

4091 Belz Road, Sanger TX 4091 Belz Road Sanger, TX 76266 \$699,000 4.500± Acres Denton County

### **PROPERTY DESCRIPTION**

Gorgeous custom home on 4.5 Acres, with barn. Large living room with cut stone and brick floor-to-ceiling fireplace, with cedar mantle and corbels. Open floorplan with custom features throughout. Four bedrooms, three full bathrooms, plus French doors leading to your new office or studio. The whole house is light and bright, with warm accents of natural wood, stone, designer tiles, and beautiful countertops. Inviting kitchen with gas cooktop, accent backsplashes, island with eating area and sink. Stainless steel double ovens and upgraded microwave. Walk-in pantry with designer glass door. Large laundry room centrally located, with sink. Master bedroom with jetted designer tub, oversized shower, and separate vanities. . Awesome covered back porch with outdoor fireplace.