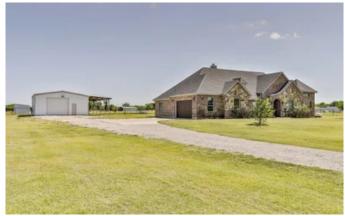

### **PROPERTY DESCRIPTION**

Gorgeous custom home on 4.5 Acres, with barn. Large living room with cut stone and brick floor-to-ceiling fireplace, with cedar mantle and corbels. Open floorplan with custom features throughout. Four bedrooms, three full bathrooms, plus French doors leading to your new office or studio. The whole house is light and bright, with warm accents of natural wood, stone, designer tiles, and beautiful countertops. Inviting kitchen with gas cooktop, accent backsplashes, island with eating area and sink. Stainless steel double ovens and upgraded microwave. Walk-in pantry with designer glass door. Large laundry room centrally located, with sink. Master bedroom with jetted designer tub, oversized shower, and separate vanities. . Awesome covered back porch with outdoor fireplace.