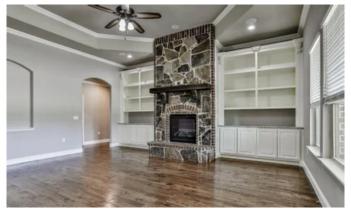

### **PROPERTY DESCRIPTION**

Gorgeous custom home on 4.5 Acres, with barn. Large living room with cut stone and brick floor-to-ceiling fireplace, with cedar mantle and corbels. Open floorplan with custom features throughout. Four bedrooms, three full bathrooms, plus French doors leading to your new office or studio. The whole house is light and bright, with warm accents of natural wood, stone, designer tiles, and beautiful countertops. Inviting kitchen with gas cooktop, accent backsplashes, island with eating area and sink. Stainless steel double ovens and upgraded microwave. Walk-in pantry with designer glass door. Large laundry room centrally located, with sink. Master bedroom with jetted designer tub, oversized shower, and separate vanities. . Awesome covered back porch with outdoor fireplace.