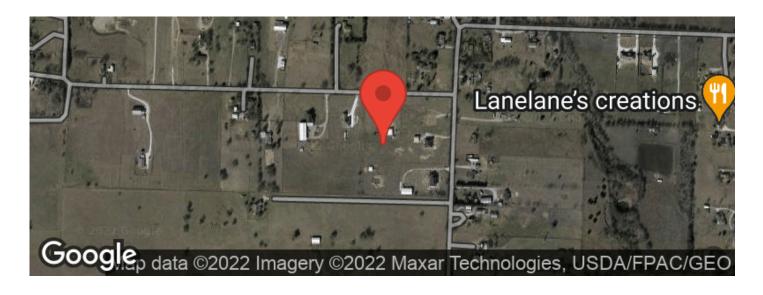

orplan with custom features throughout. Four bedrooms, three full bathrooms, plus French doors leading to your new office or studio. The whole house is light and bright, with warm accents of natural wood, stone, designer tiles, and beautiful countertops. Inviting kitchen with gas cooktop, accent backsplashes, island with eating area and sink. Stainless steel double ovens and upgraded microwave. Walk-in pantry with designer glass door. Large laundry room centrally located, with sink. Master bedroom with jetted designer tub, oversized shower, and separate vanities. . Awesome covered back porch with outdoor fireplace.

\*Buyer and Buyer's agent to verify all information.



### 4091 Belz Road, Sanger TX Sanger, TX / Denton County















### **Locator Maps**







## **Aerial Maps**







# 4091 Belz Road, Sanger TX Sanger, TX / Denton County

### LISTING REPRESENTATIVE

For more information contact:



Representative

**Everette Newland** 

Mobile

(940) 390-3410

Office

(940) 565-8326

**Email** 

ew@northtexasrealestate.com

**Address** 

3311 I-35

City / State / Zip

Denton, TX 76207

| <b>NOTES</b> |  |  |   |
|--------------|--|--|---|
|              |  |  |   |
| -            |  |  | _ |
|              |  |  |   |
|              |  |  |   |
|              |  |  |   |
|              |  |  |   |
|              |  |  |   |
|              |  |  |   |



| <u>NOTES</u> |  |  |  |  |  |  |  |  |
|--------------|--|--|--|--|--|--|--|--|
|              |  |  |  |  |  |  |  |  |
|              |  |  |  |  |  |  |  |  |
|              |  |  |  |  |  |  |  |  |
|