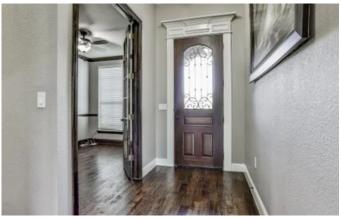

### **PROPERTY DESCRIPTION**

Gorgeous custom home on 4.5 Acres, with barn. Large living room with cut stone and brick floor-to-ceiling fireplace, with cedar mantle and corbels. Open floorplan with custom features throughout. Four bedrooms, three full bathrooms, plus French doors leading to your new office or studio. The whole house is light and bright, with warm accents of natural wood, stone, designer tiles, and beautiful countertops. Inviting kitchen with gas cooktop, accent backsplashes, island with eating area and sink. Stainless steel double ovens and upgraded microwave. Walk-in pantry with designer glass door. Large laundry room centrally located, with sink. Master bedroom with jetted designer tub, oversized shower, and separate vanities. . Awesome covered back porch with outdoor fireplace.