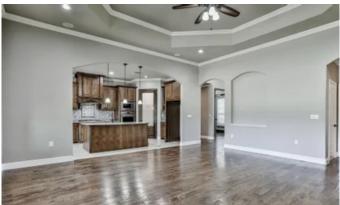

### **PROPERTY DESCRIPTION**

Gorgeous custom home on 4.5 Acres, with barn. Large living room with cut stone and brick floor-to-ceiling fireplace, with cedar mantle and corbels. Open floorplan with custom features throughout. Four bedrooms, three full bathrooms, plus French doors leading to your new office or studio. The whole house is light and bright, with warm accents of natural wood, stone, designer tiles, and beautiful countertops. Inviting kitchen with gas cooktop, accent backsplashes, island with eating area and sink. Stainless steel double ovens and upgraded microwave. Walk-in pantry with designer glass door. Large laundry room centrally located, with sink. Master bedroom with jetted designer tub, oversized shower, and separate vanities. . Awesome covered back porch with outdoor fireplace.