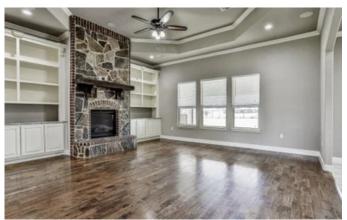

### **PROPERTY DESCRIPTION**

Gorgeous custom home on 4.5 Acres, with barn. Large living room with cut stone and brick floor-to-ceiling fireplace, with cedar mantle and corbels. Open floorplan with custom features throughout. Four bedrooms, three full bathrooms, plus French doors leading to your new office or studio. The whole house is light and bright, with warm accents of natural wood, stone, designer tiles, and beautiful countertops. Inviting kitchen with gas cooktop, accent backsplashes, island with eating area and sink. Stainless steel double ovens and upgraded microwave. Walk-in pantry with designer glass door. Large laundry room centrally located, with sink. Master bedroom with jetted designer tub, oversized shower, and separate vanities. . Awesome covered back porch with outdoor fireplace.