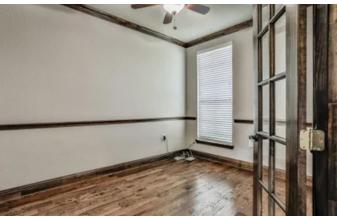

### **PROPERTY DESCRIPTION**

Gorgeous custom home on 4.5 Acres, with barn. Large living room with cut stone and brick floor-to-ceiling fireplace, with cedar mantle and corbels. Open floorplan with custom features throughout. Four bedrooms, three full bathrooms, plus French doors leading to your new office or studio. The whole house is light and bright, with warm accents of natural wood, stone, designer tiles, and beautiful countertops. Inviting kitchen with gas cooktop, accent backsplashes, island with eating area and sink. Stainless steel double ovens and upgraded microwave. Walk-in pantry with designer glass door. Large laundry room centrally located, with sink. Master bedroom with jetted designer tub, oversized shower, and separate vanities. . Awesome covered back porch with outdoor fireplace.